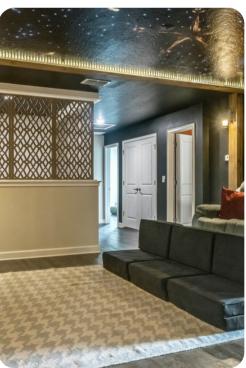

# Living area

- Open-plan living area
- Fully equipped kitchen
- Breakfast bar with seating
- Dining table and chairs
- Tastefully furnished living room with flat-screen TV and comfortable sofas

Championsgate 1852 | Page 2 of 8