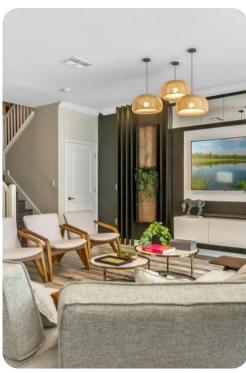

# Living area

- Open-plan living area
- Fully equipped kitchen
- Breakfast bar with seating
- Dining table and chairs
- Tastefully furnished living room with flat-screen TV and comfortable sofas

Championsgate 1852 | Page 2 of 8