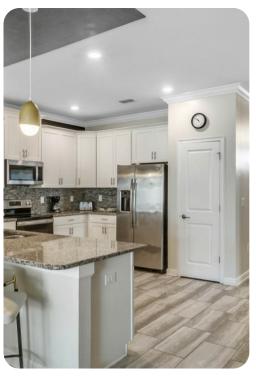

# Living area

- Open-plan living area
- Fully equipped kitchen
- Breakfast bar with seating
- Dining table and chairs
- Tastefully furnished living room with flat-screen TV and comfortable sofas

Championsgate 1852 | Page 2 of 8