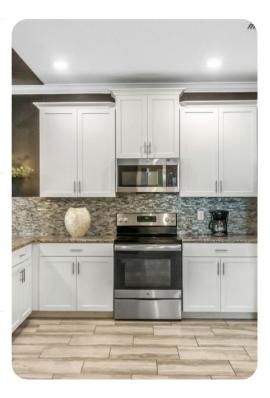

# Living area

- Open-plan living area
- Fully equipped kitchen
- Breakfast bar with seating
- Dining table and chairs
- Tastefully furnished living room with flat-screen TV and comfortable sofas

Championsgate 1852 | Page 2 of 8