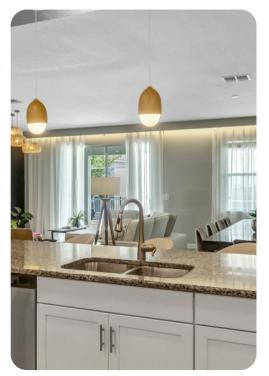

# Living area

- Open-plan living area
- Fully equipped kitchen
- Breakfast bar with seating
- Dining table and chairs
- Tastefully furnished living room with flat-screen TV and comfortable sofas

Championsgate 1852 | Page 2 of 8