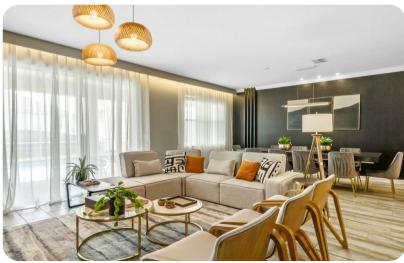

# Living area

- Open-plan living area
- Fully equipped kitchen
- Breakfast bar with seating
- Dining table and chairs
- Tastefully furnished living room with flat-screen TV and comfortable sofas

Championsgate 1852 | Page 2 of 8