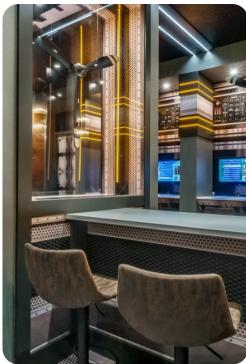

## Home entertainment

- Flat-screen TVs in living area and all bedrooms
- Upstairs loft area with cinema-style seating and large flat-screen TV
- Games room includes air-hockey, foosball, shuffleboard, game consoles and flat-screen TV's