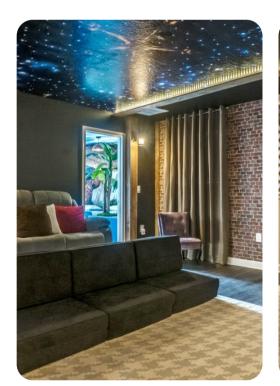

# Living area

- Open-plan living area
- Fully equipped kitchen
- Breakfast bar with seating
- Dining table and chairs
- Tastefully furnished living room with flat-screen TV and comfortable sofas

Championsgate 1852 | Page 2 of 8