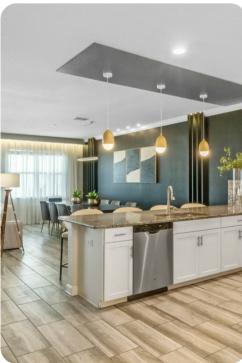

# Living area

- Open-plan living area
- Fully equipped kitchen
- Breakfast bar with seating
- Dining table and chairs
- Tastefully furnished living room with flat-screen TV and comfortable sofas

Championsgate 1852 | Page 2 of 8