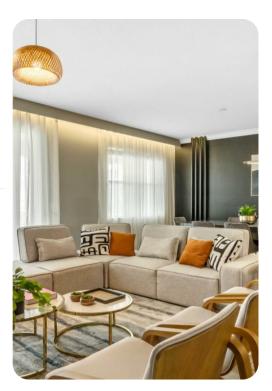

# Living area

- Open-plan living area
- Fully equipped kitchen
- Breakfast bar with seating
- Dining table and chairs
- Tastefully furnished living room with flat-screen TV and comfortable sofas

Championsgate 1852 | Page 2 of 8