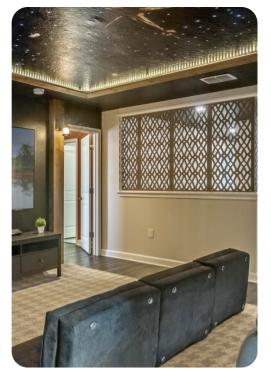

## Home entertainment

- Flat-screen TVs in living area and all bedrooms
- Upstairs loft area with cinema-style seating and large flat-screen TV
- Games room includes air-hockey, foosball, shuffleboard, game consoles and flat-screen TV's