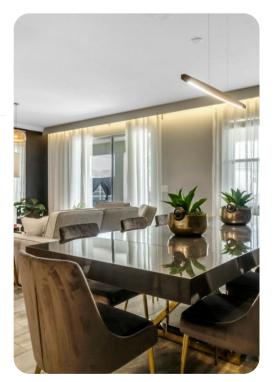

# Living area

- Open-plan living area
- Fully equipped kitchen
- Breakfast bar with seating
- Dining table and chairs
- Tastefully furnished living room with flat-screen TV and comfortable sofas

Championsgate 1852 | Page 2 of 8