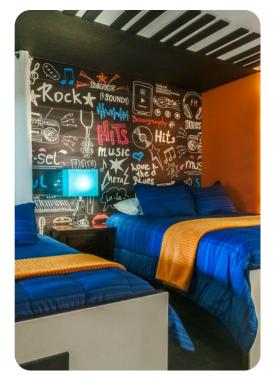

## First floor

- Bedroom 3 King-size bed
- Bedroom 4 Themed bedroom with queen-size bed and twin bed
- Bedroom 5 King-size bed
- Bedroom 6 Themed bedroom with queen-size bed and twin bed
- Bedroom 7 King-size bed
- Bedroom 8 Themed bedroom with 3 twin beds
- Bedroom 9 Themed bedroom with 2 queen-size beds and bunk bed (twin/twin)