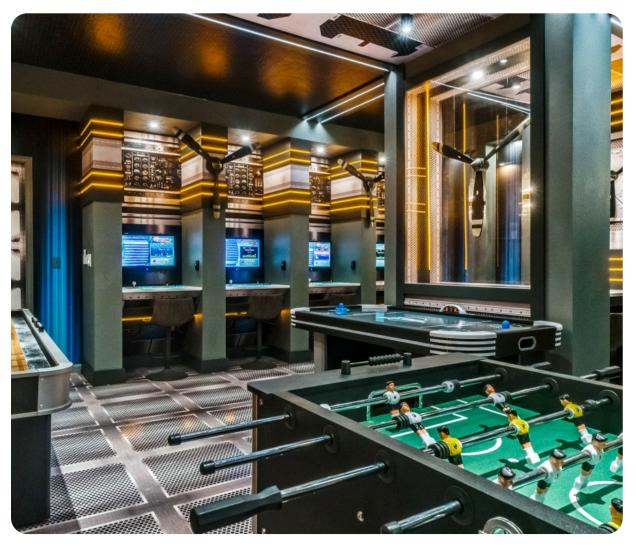

# Key features

- 9-bedrooms
- 5-bathrooms
- Sleeps 25
- Private pool
- Hot tub
- Games room
- Themed bedrooms

## Home entertainment

- Flat-screen TVs in living area and all bedrooms
- Upstairs loft area with cinema-style seating and large flat-screen TV
- Games room includes air-hockey, foosball, shuffleboard, game consoles and flat-screen TV's