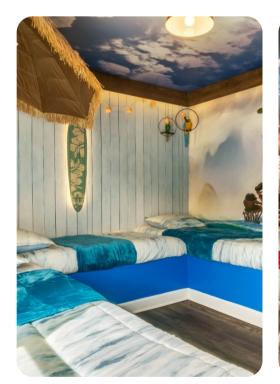

## First floor

- Bedroom 3 King-size bed
- Bedroom 4 Themed bedroom with queen-size bed and twin bed
- Bedroom 5 King-size bed
- Bedroom 6 Themed bedroom with queen-size bed and twin bed
- Bedroom 7 King-size bed
- Bedroom 8 Themed bedroom with 3 twin beds
- Bedroom 9 Themed bedroom with 2 queen-size beds and bunk bed (twin/twin)