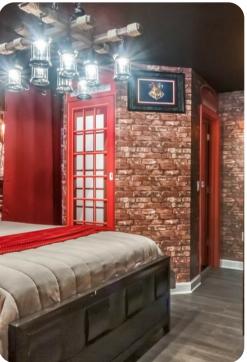

## First floor

- Bedroom 3 King-size bed
- Bedroom 4 Themed bedroom with queen-size bed and twin bed
- Bedroom 5 King-size bed
- Bedroom 6 Themed bedroom with queen-size bed and twin bed
- Bedroom 7 King-size bed
- Bedroom 8 Themed bedroom with 3 twin beds
- Bedroom 9 Themed bedroom with 2 queen-size beds and bunk bed (twin/twin)