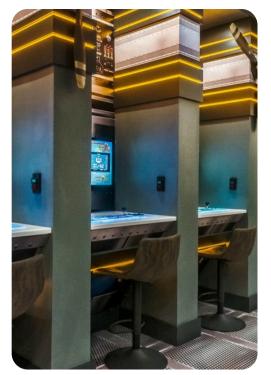

## Home entertainment

- Flat-screen TVs in living area and all bedrooms
- Upstairs loft area with cinema-style seating and large flat-screen TV
- Games room includes air-hockey, foosball, shuffleboard, game consoles and flat-screen TV's