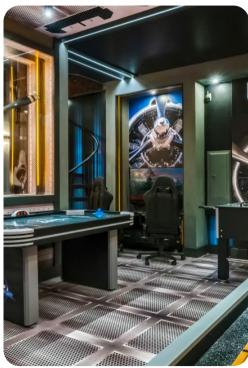

## Home entertainment

- Flat-screen TVs in living area and all bedrooms
- Upstairs loft area with cinema-style seating and large flat-screen TV
- Games room includes air-hockey, foosball, shuffleboard, game consoles and flat-screen TV's