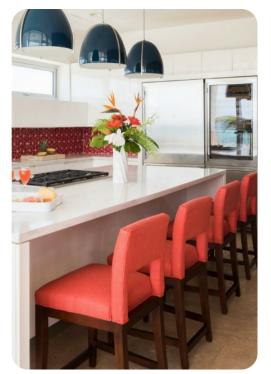

# Living area

- Open-plan living area
- Fully equipped kitchen
- Breakfast bar with seating
- Dining table and chairs
- Tastefully furnished living room with flat-screen TV and comfortable sofas

Champagne Shores | Page 2 of 5