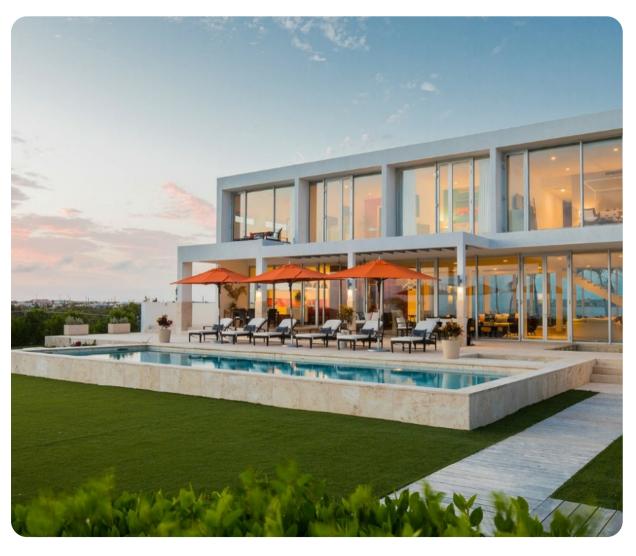

# **Champagne Shores**

שה 5 🚡 5 👯 10 🖫 7000 sq.ft

# Key features

- 5 bedrooms
- 5 bathrooms
- Sleeps 10
- Private pool
- Private gym
- Beach access
- Ocean views

Can be booked alongside *Beaches Edge East Villa* as part of a two-home estate. Weddings and events permitted when booking both villas, please enquire for details.

# Outside area

- Private pool
- Sunloungers
- Covered terrace
- Alfresco dining area
- Hanging daybed
- Table tennis
- Manicured lawn