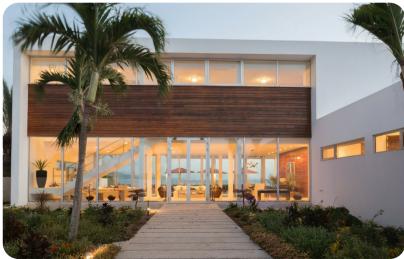

# Living area

- Open-plan living area
- Fully equipped kitchen
- Breakfast bar with seating
- Dining table and chairs
- Tastefully furnished living room with flat-screen TV and comfortable sofas

Champagne Shores | Page 2 of 5