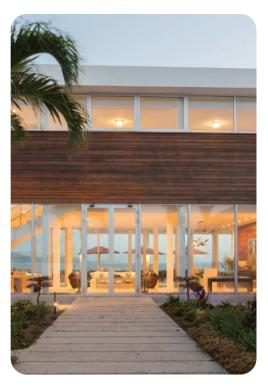

# Living area

- Open-plan living area
- Fully equipped kitchen
- Breakfast bar with seating
- Dining table and chairs
- Tastefully furnished living room with flat-screen TV and comfortable sofas

Champagne Shores | Page 2 of 5