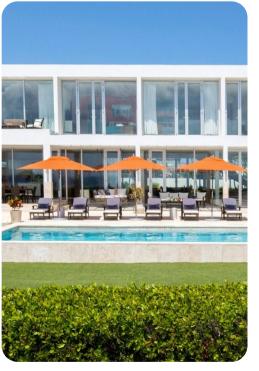

# Outside area

- Private pool
- Sunloungers
- Covered terrace
- Alfresco dining area
- Hanging daybed
- Table tennis
- Manicured lawn