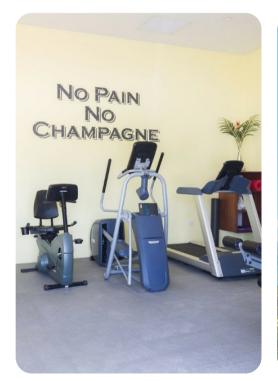

#### Home entertainment

- Flat-screen TVs in living area and all bedrooms
- Home gym
- Table tennis in garden