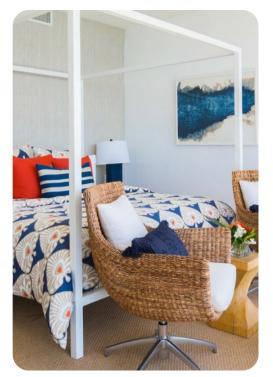

#### **Bedrooms**

#### Ground floor

 Bedroom 1 - King-size bed; en-suite bathroom includes single vanity and walk-in shower. Access to outdoor area.

#### First floor

- Bedroom 2 King-size bed; en-suite bathroom includes double vanity, bathtub and walk-in shower. Access to private balcony.
- Bedroom 3 Queen-size bed; en-suite bathroom includes double vanity and walk-in shower
- Bedroom 4 Queen-size bed; en-suite bathroom includes double vanity and walk-in shower
- Bedroom 5 King-size bed; en-suite bathroom includes double vanity and bathtub/shower combination. Access to private terrace.