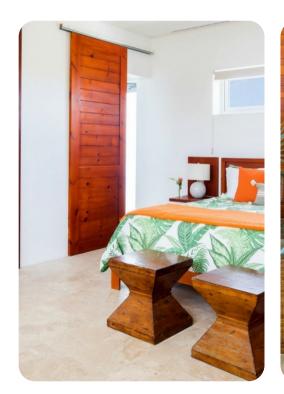

#### Ground floor

 Bedroom 1 - King-size bed; en-suite bathroom includes single vanity and walk-in shower. Access to outdoor area.

#### First floor

- Bedroom 2 King-size bed; en-suite bathroom includes double vanity, bathtub and walk-in shower. Access to private balcony.
- Bedroom 3 Queen-size bed; en-suite bathroom includes double vanity and walk-in shower
- Bedroom 4 Queen-size bed; en-suite bathroom includes double vanity and walk-in shower
- Bedroom 5 King-size bed; en-suite bathroom includes double vanity and bathtub/shower combination. Access to private terrace.