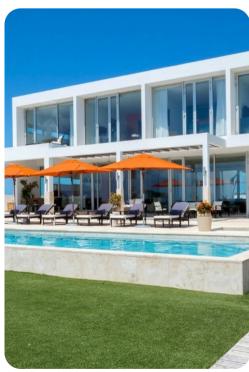

# Outside area

- Private pool
- Sunloungers
- Covered terrace
- Alfresco dining area
- Hanging daybed
- Table tennis
- Manicured lawn