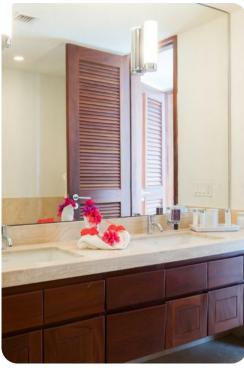

#### Ground floor

 Bedroom 1 - King-size bed; en-suite bathroom includes single vanity and walk-in shower. Access to outdoor area.

#### First floor

- Bedroom 2 King-size bed; en-suite bathroom includes double vanity, bathtub and walk-in shower. Access to private balcony.
- Bedroom 3 Queen-size bed; en-suite bathroom includes double vanity and walk-in shower
- Bedroom 4 Queen-size bed; en-suite bathroom includes double vanity and walk-in shower
- Bedroom 5 King-size bed; en-suite bathroom includes double vanity and bathtub/shower combination. Access to private terrace.