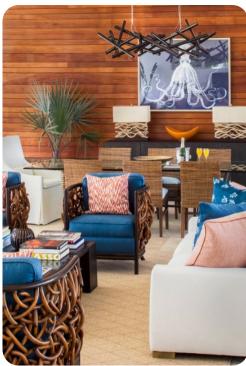

# Living area

- Open-plan living area
- Fully equipped kitchen
- Breakfast bar with seating
- Dining table and chairs
- Tastefully furnished living room with flat-screen TV and comfortable sofas

Champagne Shores | Page 2 of 5