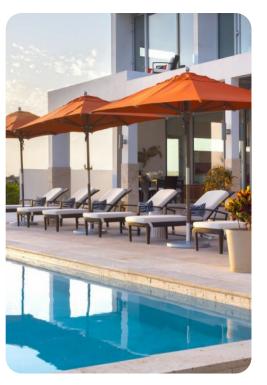

# Outside area

- Private pool
- Sunloungers
- Covered terrace
- Alfresco dining area
- Hanging daybed
- Table tennis
- Manicured lawn