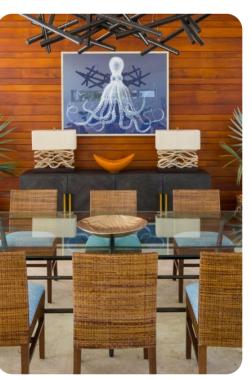

# Living area

- Open-plan living area
- Fully equipped kitchen
- Breakfast bar with seating
- Dining table and chairs
- Tastefully furnished living room with flat-screen TV and comfortable sofas

Champagne Shores | Page 2 of 5