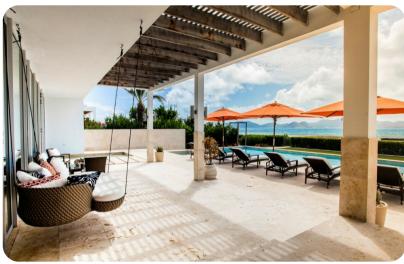

# Outside area

- Private pool
- Sunloungers
- Covered terrace
- Alfresco dining area
- Hanging daybed
- Table tennis
- Manicured lawn