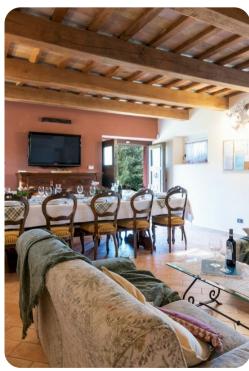

# Living area

- Tastefully furnished living room with comfortable seating and TV
- Dining table and chairs
- Fully equipped kitchen