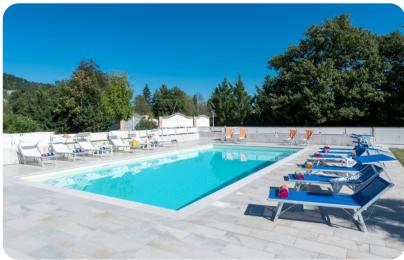

# **Key Features**

- 6 bedrooms
- 11 bathrooms
- Sleeps 16
- Private pool
- Home gym
- Tennis court
- Landscaped gardens

#### Outdoor area

- Private pool
- Sun loungers
- Al fresco dining
- Landscaped garden
- BBQ
- Tennis court
- 2 bowling greens

#### Good to know

- Pets: Yes
- The pool is available from the last Saturday of April to the first Saturday of October.