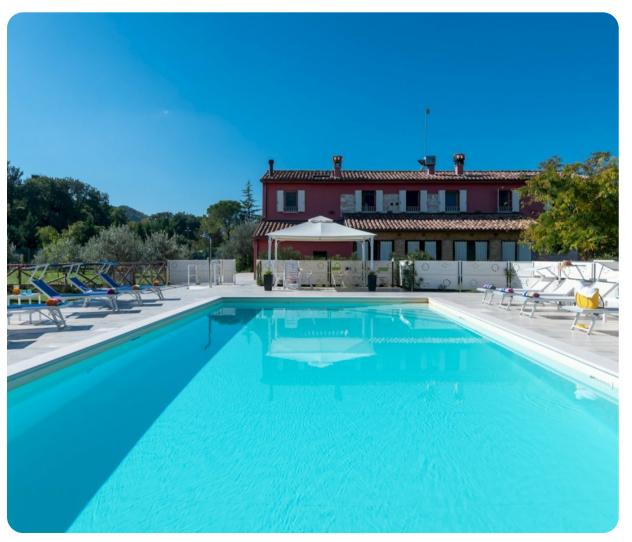

# **Key Features**

- 6 bedrooms
- 11 bathrooms
- Sleeps 16
- Private pool
- Home gym
- Tennis court
- Landscaped gardens

#### Outdoor area

- Private pool
- Sun loungers
- Al fresco dining
- Landscaped garden
- BBQ
- Tennis court
- 2 bowling greens

#### Good to know

- Pets: Yes
- The pool is available from the last Saturday of April to the first Saturday of October.