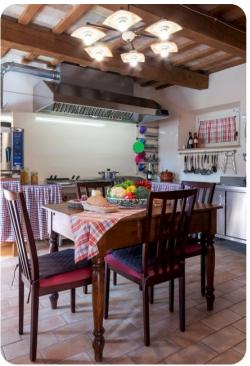

# Living area

- Tastefully furnished living room with comfortable seating and TV
- Dining table and chairs
- Fully equipped kitchen