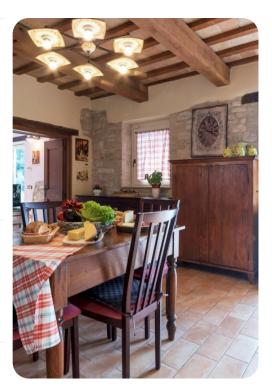

# Living area

- Tastefully furnished living room with comfortable seating and TV
- Dining table and chairs
- Fully equipped kitchen