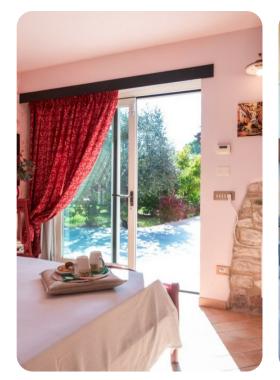

# Living area

- Tastefully furnished living room with comfortable seating and TV
- Dining table and chairs
- Fully equipped kitchen