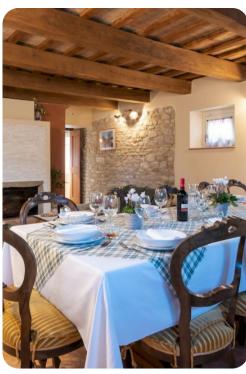

# Living area

- Tastefully furnished living room with comfortable seating and TV
- Dining table and chairs
- Fully equipped kitchen

#### Outdoor area

- Private pool
- Sun loungers
- Al fresco dining
- Landscaped garden
- BBQ
- Tennis court
- 2 bowling greens