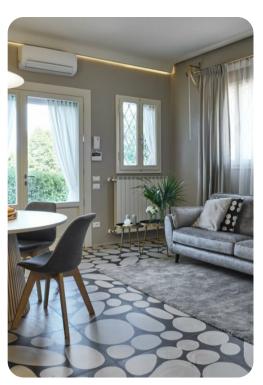

### Living area

- Open-plan living area
- Living room with comfortable sofa and flat-screen TV
- Equipped kitchenette
- Dining table and chairs