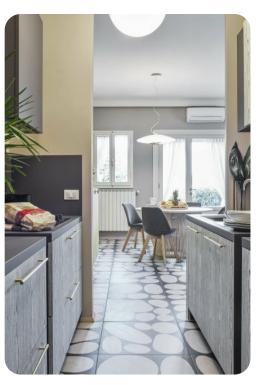

### Living area

- Open-plan living area
- Living room with comfortable sofa and flat-screen TV
- Equipped kitchenette
- Dining table and chairs