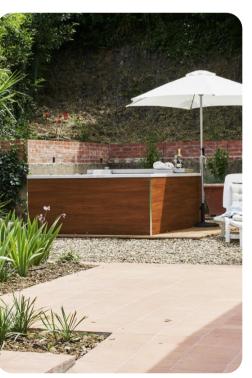

#### Outdoor area

- Hot tub with solarium
- External area with pavilion and BBQ
- Shaded gazebo with alfresco dining area