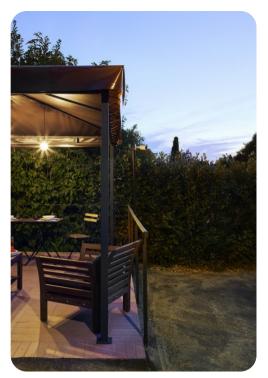

#### Outdoor area

- Hot tub with solarium
- External area with pavilion and BBQ
- Shaded gazebo with alfresco dining area