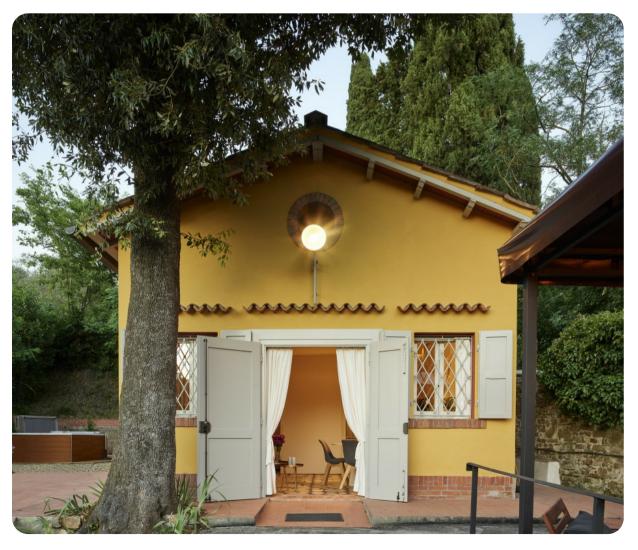

# Cascina Galileo

שם 1 בי 2 מון 2 ₪ 753 sq.ft

## **Key Features**

- 1 bedroom
- 2 bathrooms
- Sleeps 2
- Hot tub
- Landscaped garden