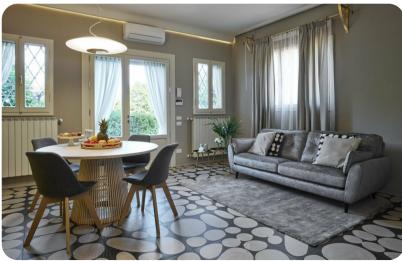

### Living area

- Open-plan living area
- Living room with comfortable sofa and flat-screen TV
- Equipped kitchenette
- Dining table and chairs