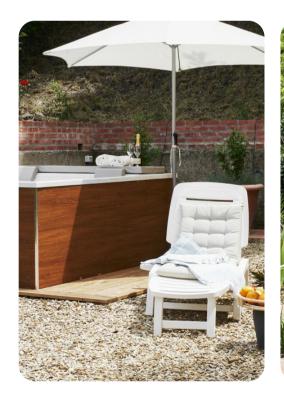

#### Outdoor area

- Hot tub with solarium
- External area with pavilion and BBQ
- Shaded gazebo with alfresco dining area