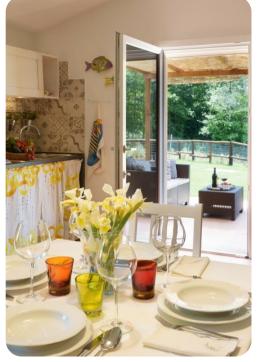

# Living area

- Open-plan living area
- Living room with comfortable sofa and TV
- Dining area
- Equipped kitchen with access to outdoor seating area