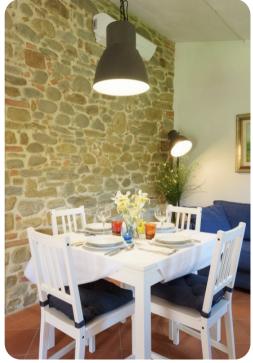

# Living area

- Open-plan living area
- Living room with comfortable sofa and TV
- Dining area
- Equipped kitchen with access to outdoor seating area