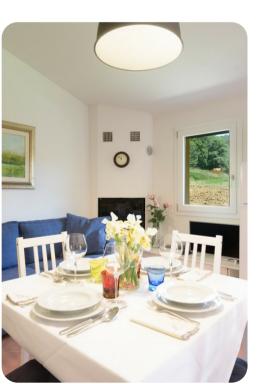

# Living area

- Open-plan living area
- Living room with comfortable sofa and TV
- Dining area
- Equipped kitchen with access to outdoor seating area