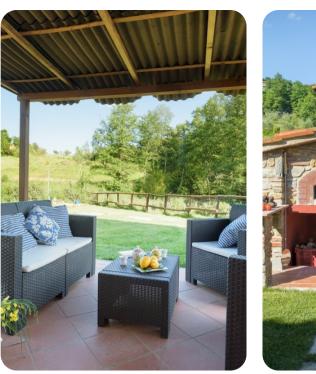

# Living area

- Open-plan living area
- Living room with comfortable sofa and TV
- Dining area
- Equipped kitchen with access to outdoor seating area

# Outdoor area

- Private pool
- Sun beds
- Wood oven and BBQ
- Porch with outdoor furniture
- Outdoor shower