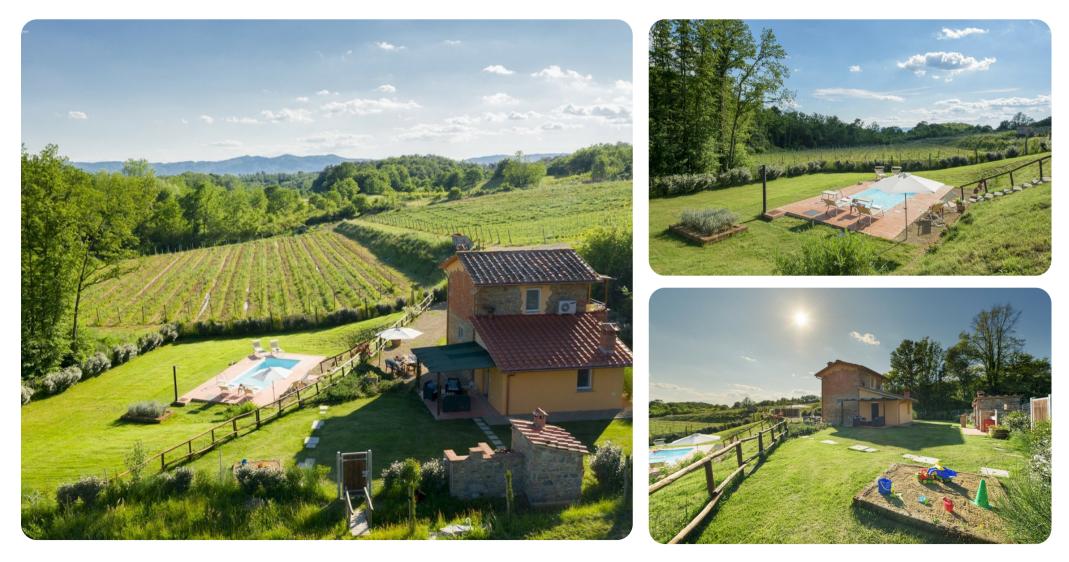

# © Arezzo Casale Vite

📼 2 🤔 2 🖧 4

### **Key Features**

- 2 bedrooms
- 2 bathrooms
- Sleeps 4
- Private pool
- Landscaped garden

# Outdoor area

- Private pool
- Sun beds
- Wood oven and BBQ
- Porch with outdoor furniture
- Outdoor shower

# Good to know

- Pet friendly
- Pool is open from the last Saturday of April to the first Saturday of October