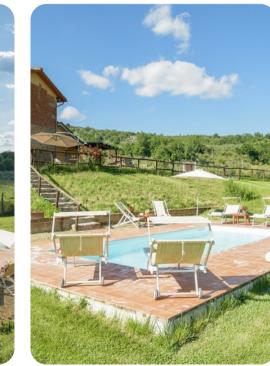

### **Key Features**

- 2 bedrooms
- 2 bathrooms
- Sleeps 4
- Private pool
- Landscaped garden

# Outdoor area

- Private pool
- Sun beds
- Wood oven and BBQ
- Porch with outdoor furniture
- Outdoor shower