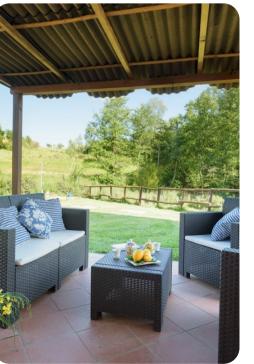

# Living area

- Open-plan living area
- Living room with comfortable sofa and TV
- Dining area
- Equipped kitchen with access to outdoor seating area

# Outdoor area

- Private pool
- Sun beds
- Wood oven and BBQ
- Porch with outdoor furniture
- Outdoor shower