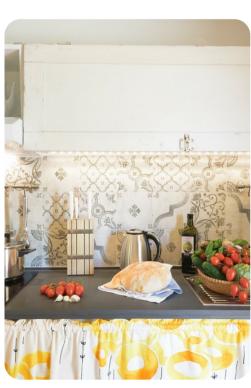

# Living area

- Open-plan living area
- Living room with comfortable sofa and TV
- Dining area
- Equipped kitchen with access to outdoor seating area