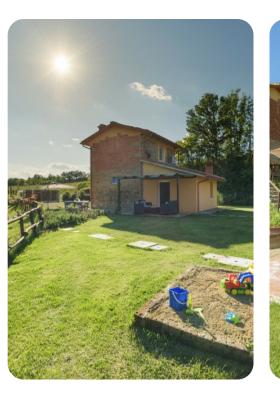

# Outdoor area

- Private pool
- Sun beds
- Wood oven and BBQ
- Porch with outdoor furniture
- Outdoor shower