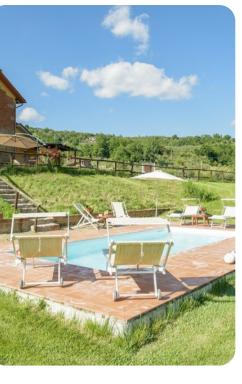

# Outdoor area

- Private pool
- Sun beds
- Wood oven and BBQ
- Porch with outdoor furniture
- Outdoor shower