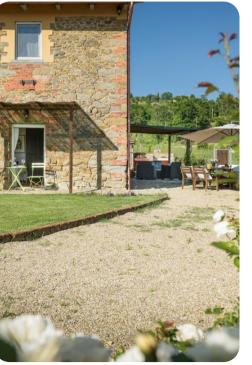

# Living area

- Open-plan living area
- Living room with comfortable sofa and TV
- Dining area
- Equipped kitchen with access to outdoor seating area

# Outdoor area

- Private pool
- Sun beds
- Wood oven and BBQ
- Porch with outdoor furniture
- Outdoor shower