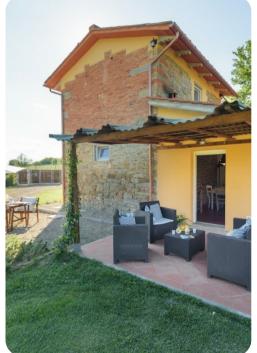

# © Arezzo Casale Vite

📼 2 🤔 2 🖧 4

### **Key Features**

- 2 bedrooms
- 2 bathrooms
- Sleeps 4
- Private pool
- Landscaped garden

# Outdoor area

- Private pool
- Sun beds
- Wood oven and BBQ
- Porch with outdoor furniture
- Outdoor shower