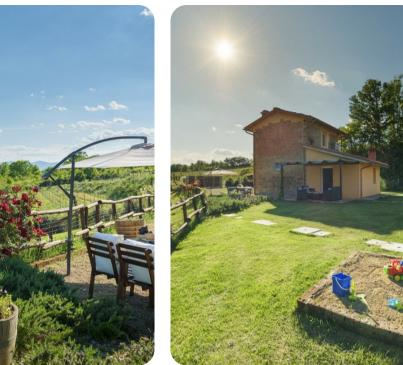

### **Key Features**

- 2 bedrooms
- 2 bathrooms
- Sleeps 4
- Private pool
- Landscaped garden

# Outdoor area

- Private pool
- Sun beds
- Wood oven and BBQ
- Porch with outdoor furniture
- Outdoor shower