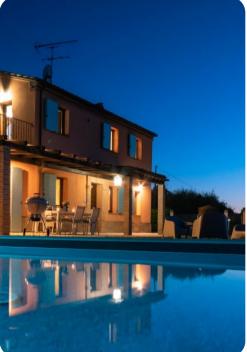

© Marche Casale Principessa

🕮 3 🗁 2 🖧 8 🖶 170 sq.mt

Casale Principessa | Page 1 of 8

## Key Features

- 3 bedrooms
- 2 bathrooms
- Sleeps 8
- Private pool
- Landscaped gardens

### Outdoor area

- Private pool
- Sun loungers
- Al fresco dining
- Landscaped garden