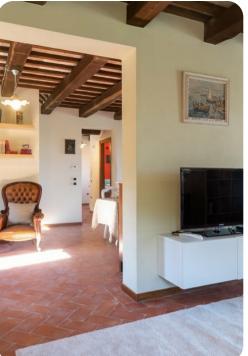

## Living area

- Tastefully furnished living room with comfortable seating and TV
- Dining table and chairs
- Fully equipped kitchen