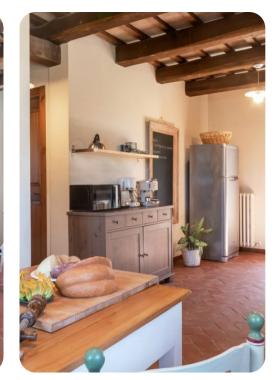

## Living area

- Tastefully furnished living room with comfortable seating and TV
- Dining table and chairs
- Fully equipped kitchen