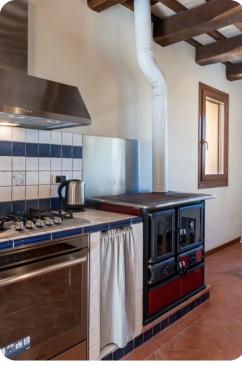

## Living area

- Tastefully furnished living room with comfortable seating and TV
- Dining table and chairs
- Fully equipped kitchen