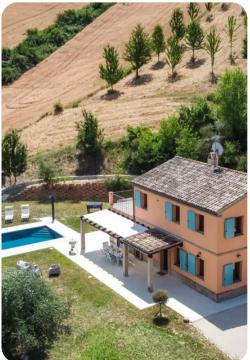

© Marche Casale Principessa

🕮 3 🗁 2 🖧 8 🖶 170 sq.mt

Casale Principessa | Page 1 of 8

## Key Features

- 3 bedrooms
- 2 bathrooms
- Sleeps 8
- Private pool
- Landscaped gardens

### Outdoor area

- Private pool
- Sun loungers
- Al fresco dining
- Landscaped garden