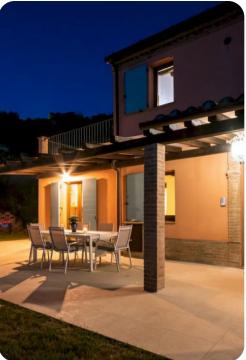

## Living area

- Tastefully furnished living room with comfortable seating and TV
- Dining table and chairs
- Fully equipped kitchen

### Outdoor area

- Private pool
- Sun loungers
- Al fresco dining
- Landscaped garden