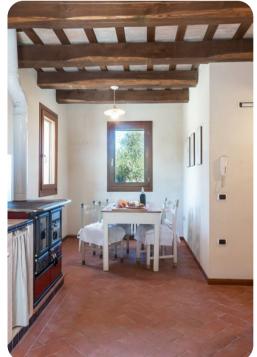

## Living area

- Tastefully furnished living room with comfortable seating and TV
- Dining table and chairs
- Fully equipped kitchen