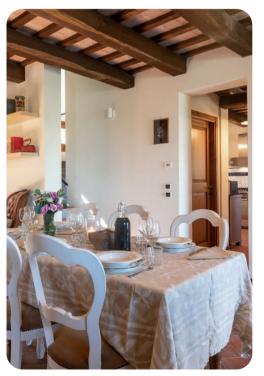

## Living area

- Tastefully furnished living room with comfortable seating and TV
- Dining table and chairs
- Fully equipped kitchen