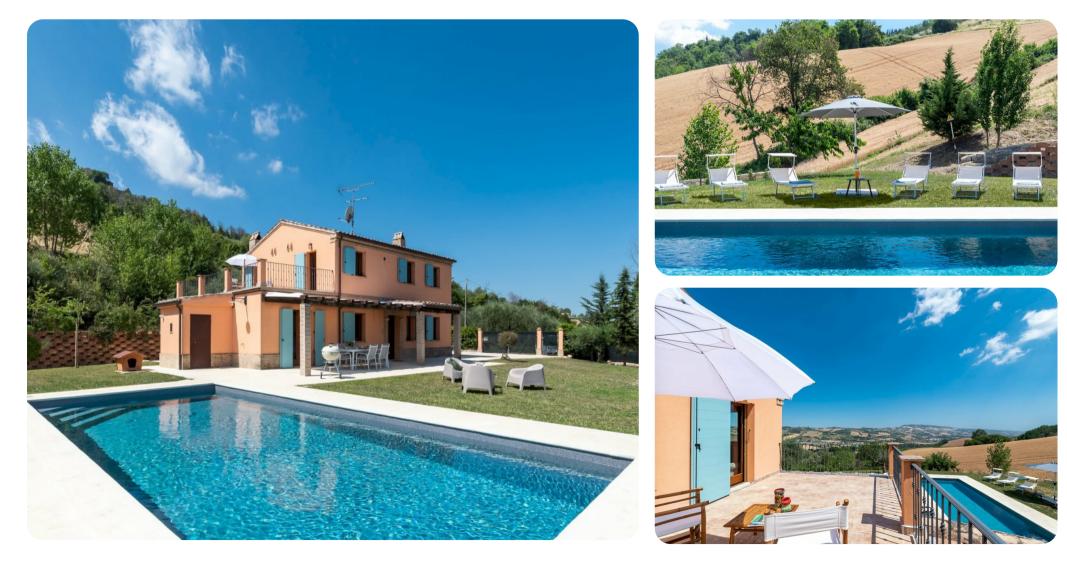

## Key Features

- 3 bedrooms
- 2 bathrooms
- Sleeps 8
- Private pool
- Landscaped gardens

### Outdoor area

- Private pool
- Sun loungers
- Al fresco dining
- Landscaped garden

#### Good to know

- Pets: Yes
- The pool is available from the last Saturday of April to the first Saturday of October.