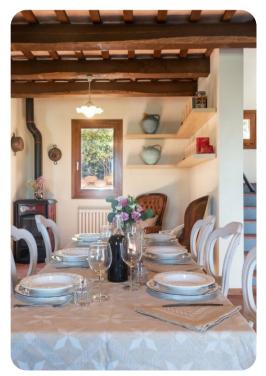

## Living area

- Tastefully furnished living room with comfortable seating and TV
- Dining table and chairs
- Fully equipped kitchen