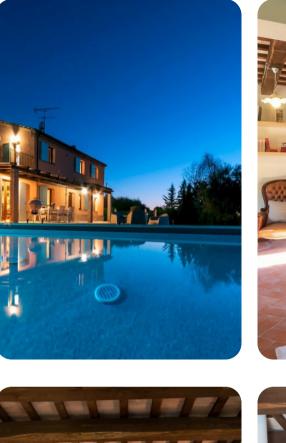

© Marche Casale Principessa

🕮 3 🗁 2 🖧 8 🖶 170 sq.mt

Casale Principessa | Page 1 of 8

## Key Features

- 3 bedrooms
- 2 bathrooms
- Sleeps 8
- Private pool
- Landscaped gardens

### Outdoor area

- Private pool
- Sun loungers
- Al fresco dining
- Landscaped garden