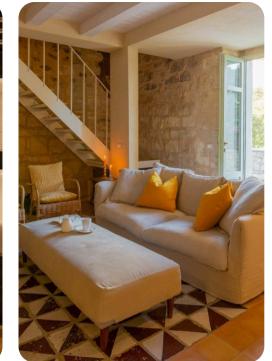

### Living area

- Tastefully furnished living room with comfortable seating and TV
- Dining table and chairs
- Fully equipped Kitchen