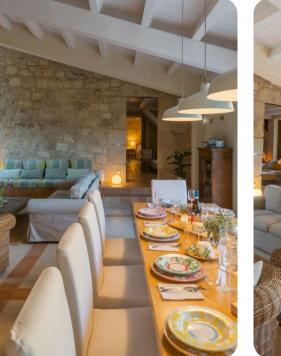

### Living area

- Tastefully furnished living room with comfortable seating and TV
- Dining table and chairs
- Fully equipped Kitchen