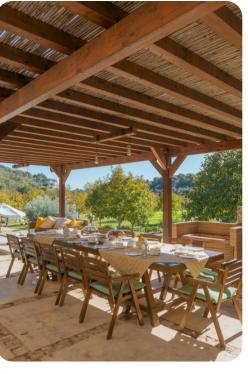

### Living area

- Tastefully furnished living room with comfortable seating and TV
- Dining table and chairs
- Fully equipped Kitchen

### Outdoor area

- Private pool
- Sun loungers
- Outdoor kitchen
- Alfresco dining
- Lounge areas
- Landscaped garden