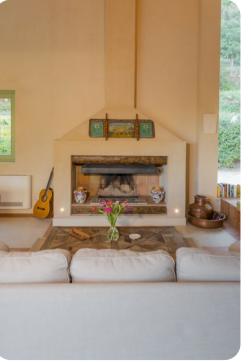

### Living area

- Tastefully furnished living room with comfortable seating and TV
- Dining table and chairs
- Fully equipped Kitchen