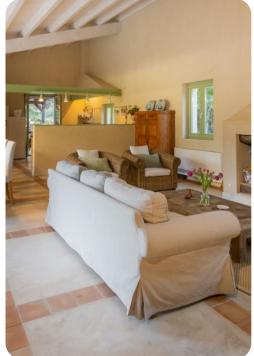

### Living area

- Tastefully furnished living room with comfortable seating and TV
- Dining table and chairs
- Fully equipped Kitchen