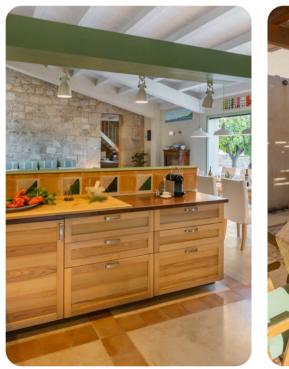

### Living area

- Tastefully furnished living room with comfortable seating and TV
- Dining table and chairs
- Fully equipped Kitchen