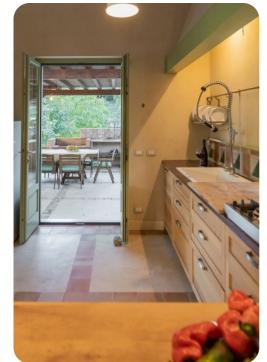

### Living area

- Tastefully furnished living room with comfortable seating and TV
- Dining table and chairs
- Fully equipped Kitchen