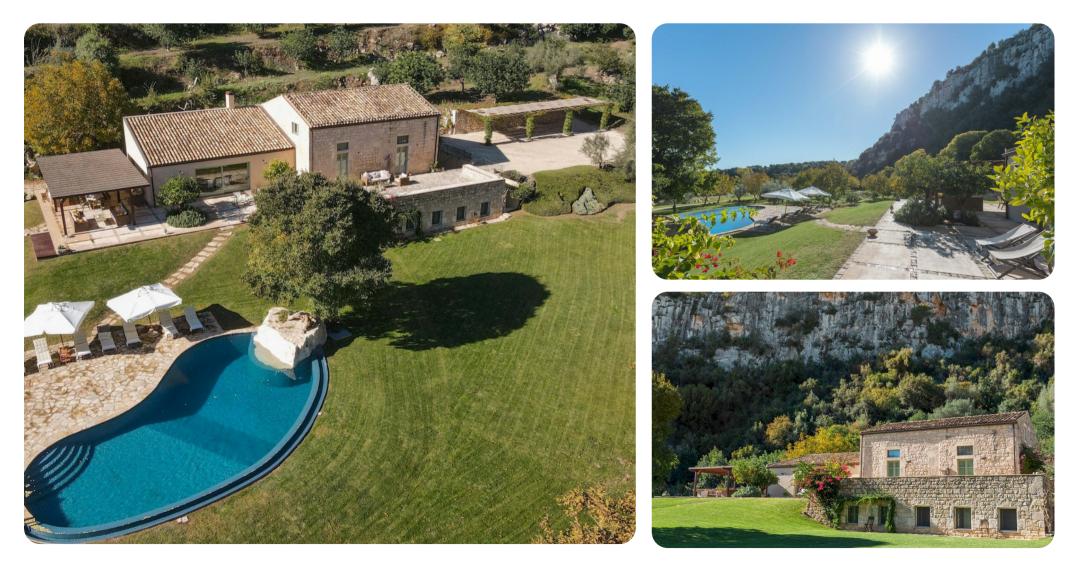

© sicily Casale Palombieri

🗠 6 🖰 6 🕅 12 🗄 230 sq.mt

Casale Palombieri | Page 1 of 8

#### **Key Features**

- 6 bedrooms
- 6 bathrooms
- Sleeps 12
- Private pool
- Landscaped gardens

### Outdoor area

- Private pool
- Sun loungers
- Outdoor kitchen
- Alfresco dining
- Lounge areas
- Landscaped garden