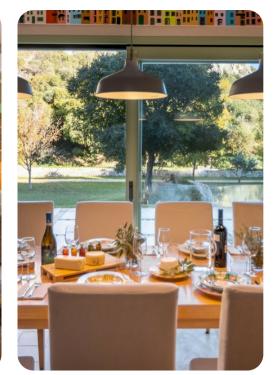

### Living area

- Tastefully furnished living room with comfortable seating and TV
- Dining table and chairs
- Fully equipped Kitchen