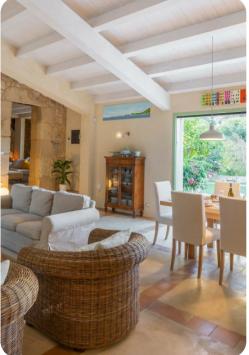

### Living area

- Tastefully furnished living room with comfortable seating and TV
- Dining table and chairs
- Fully equipped Kitchen