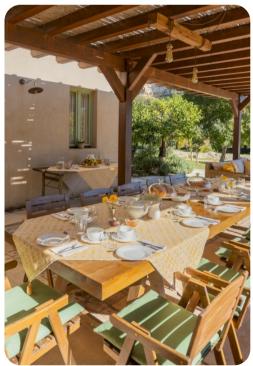

### Outdoor area

- Private pool
- Sun loungers
- Outdoor kitchen
- Alfresco dining
- Lounge areas
- Landscaped garden