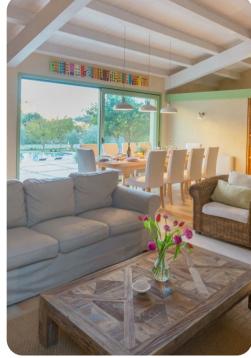

### Living area

- Tastefully furnished living room with comfortable seating and TV
- Dining table and chairs
- Fully equipped Kitchen