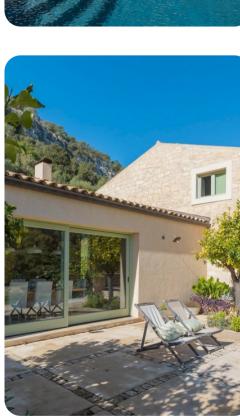

### Living area

- Tastefully furnished living room with comfortable seating and TV
- Dining table and chairs
- Fully equipped Kitchen

### Outdoor area

- Private pool
- Sun loungers
- Outdoor kitchen
- Alfresco dining
- Lounge areas
- Landscaped garden