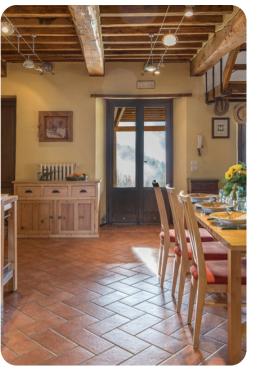

### Living area

- Tastefully furnished living room with comfortable seating and TV
- Dining table and chairs
- Fully equipped kitchen