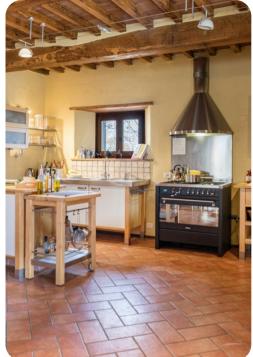

### Living area

- Tastefully furnished living room with comfortable seating and TV
- Dining table and chairs
- Fully equipped kitchen