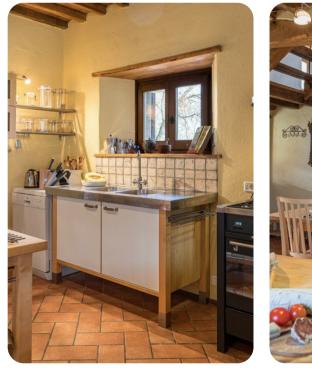

### Living area

- Tastefully furnished living room with comfortable seating and TV
- Dining table and chairs
- Fully equipped kitchen