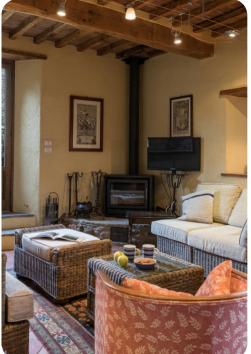

### Living area

- Tastefully furnished living room with comfortable seating and TV
- Dining table and chairs
- Fully equipped kitchen