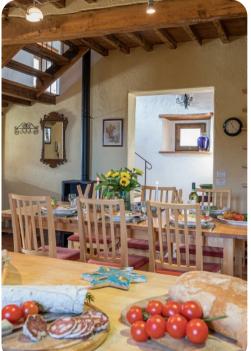

### Living area

- Tastefully furnished living room with comfortable seating and TV
- Dining table and chairs
- Fully equipped kitchen