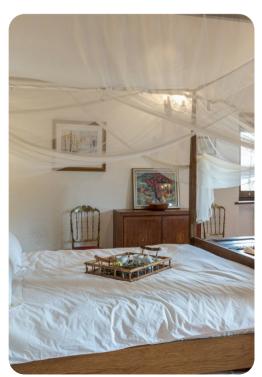

### Bedrooms

- Bedroom 1 Double bed
- Bedroom 2 Double bed
- Bedroom 3 2 twin beds
- Additional bed available: Sofa bed in common area

#### General

- Bedding and towels provided
- Air conditioning in the bedrooms
- Iron and Ironing board
- Washing machine
- High chair and baby cot
- Complimentary wifi
- Private parking