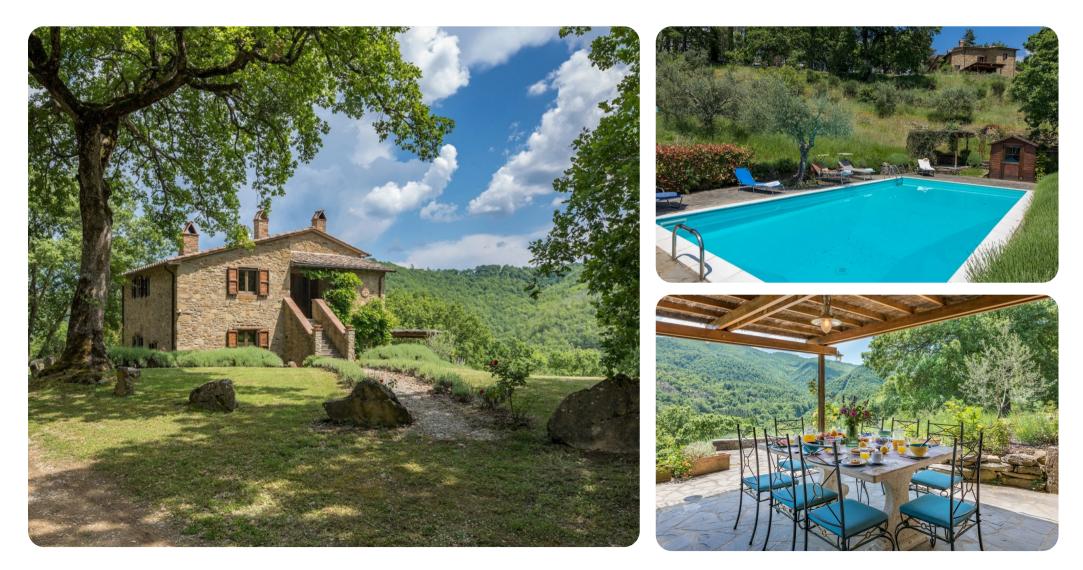

© Arezzo Casale Mollina

🗠 3 📇 3 🖧 8 🖶 130 sq.mt

Casale Mollina | Page 1 of 8

### Key Features

- 3 bedrooms
- 3 bathrooms
- Sleeps 8
- Private pool
- Landscaped gardens

#### Outdoor area

- Private pool
- Sun loungers
- Pergola with al fresco dining and BBQ
- Landscaped garden