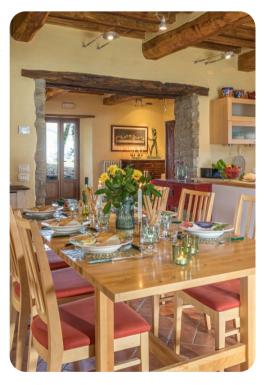

### Living area

- Tastefully furnished living room with comfortable seating and TV
- Dining table and chairs
- Fully equipped kitchen