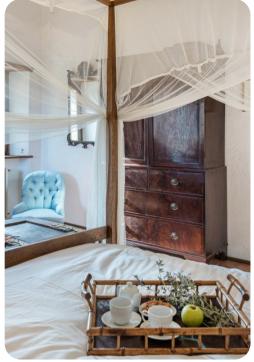

### Bedrooms

- Bedroom 1 Double bed
- Bedroom 2 Double bed
- Bedroom 3 2 twin beds
- Additional bed available: Sofa bed in common area

#### General

- Bedding and towels provided
- Air conditioning in the bedrooms
- Iron and Ironing board
- Washing machine
- High chair and baby cot
- Complimentary wifi
- Private parking