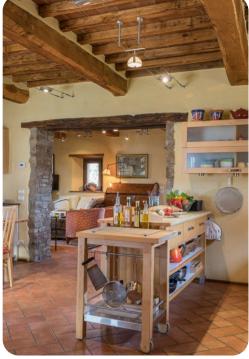

### Living area

- Tastefully furnished living room with comfortable seating and TV
- Dining table and chairs
- Fully equipped kitchen