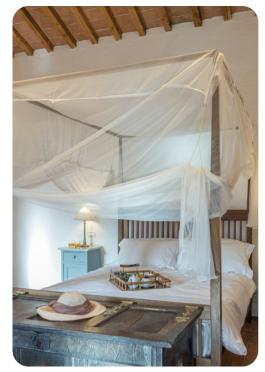

### Bedrooms

- Bedroom 1 Double bed
- Bedroom 2 Double bed
- Bedroom 3 2 twin beds
- Additional bed available: Sofa bed in common area

#### General

- Bedding and towels provided
- Air conditioning in the bedrooms
- Iron and Ironing board
- Washing machine
- High chair and baby cot
- Complimentary wifi
- Private parking