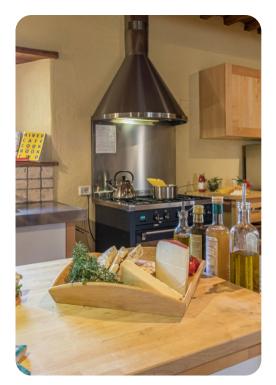

### Living area

- Tastefully furnished living room with comfortable seating and TV
- Dining table and chairs
- Fully equipped kitchen