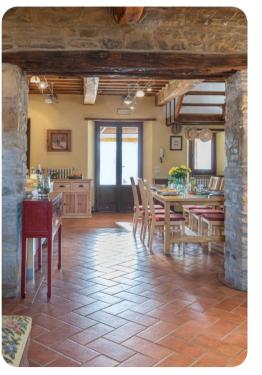

### Living area

- Tastefully furnished living room with comfortable seating and TV
- Dining table and chairs
- Fully equipped kitchen