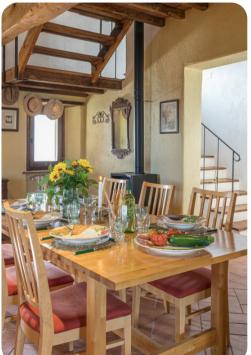

### Living area

- Tastefully furnished living room with comfortable seating and TV
- Dining table and chairs
- Fully equipped kitchen