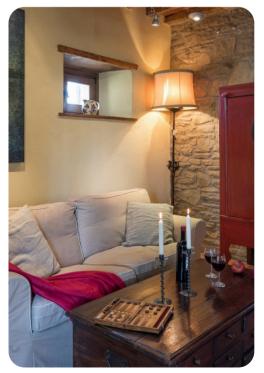

### Living area

- Tastefully furnished living room with comfortable seating and TV
- Dining table and chairs
- Fully equipped kitchen