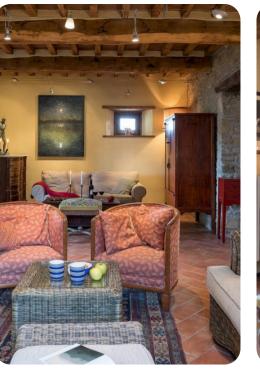

### Living area

- Tastefully furnished living room with comfortable seating and TV
- Dining table and chairs
- Fully equipped kitchen