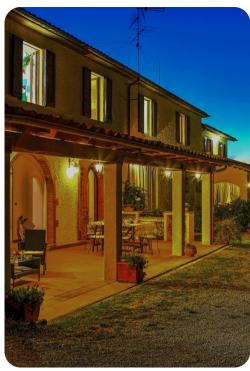

# Living area

- Living room with fireplace, comfortable sofa and TV
- Dining room
- Equipped kitchen

## Outdoor area

- Private pool
- Sun beds
- Porch with dining area
- Solar-powered shower

Casale Le Conce | Page 2 of 8