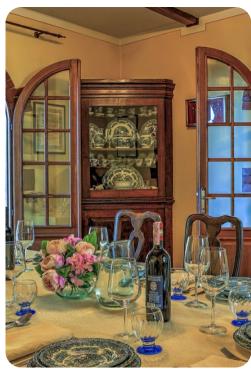

# Living area

- Living room with fireplace, comfortable sofa and TV
- Dining room
- Equipped kitchen