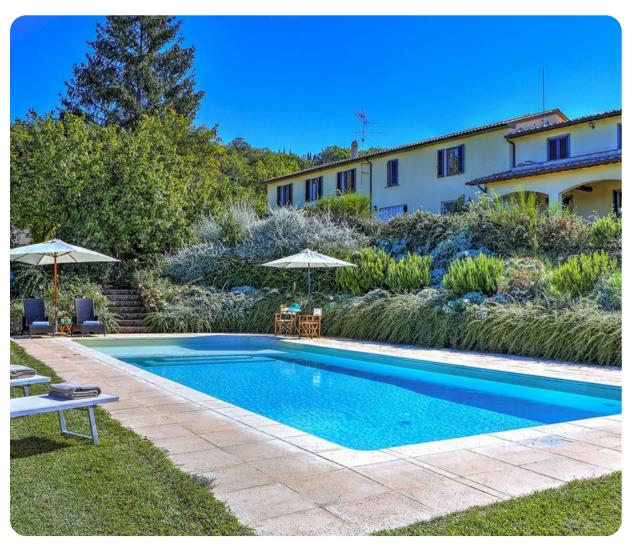

# Casale Le Conce

# **Key Features**

- 3 bedrooms
- 3 bathrooms
- Sleeps 8
- Private pool
- Landscaped garden

## Outdoor area

- Private pool
- Sun beds
- Porch with dining area
- Solar-powered shower

Casale Le Conce | Page 2 of 8