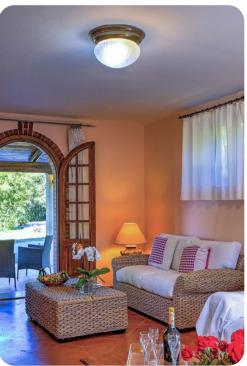

# Living area

- Living room with fireplace, comfortable sofa and TV
- Dining room
- Equipped kitchen