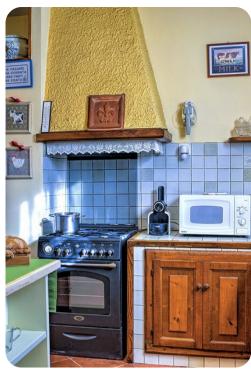

# Living area

- Living room with fireplace, comfortable sofa and TV
- Dining room
- Equipped kitchen