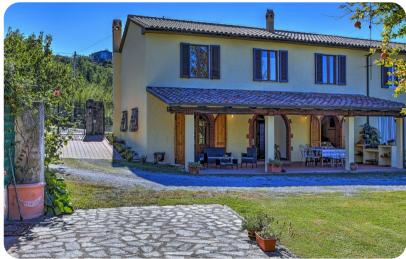

# Casale Le Conce

# Living area

- Living room with fireplace, comfortable sofa and TV
- Dining room
- Equipped kitchen

## Outdoor area

- Private pool
- Sun beds
- Porch with dining area
- Solar-powered shower

Casale Le Conce | Page 2 of 8