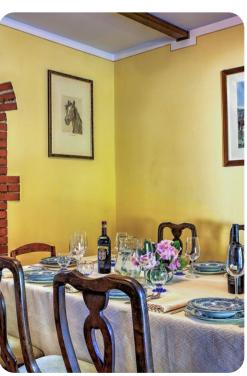

# Living area

- Living room with fireplace, comfortable sofa and TV
- Dining room
- Equipped kitchen