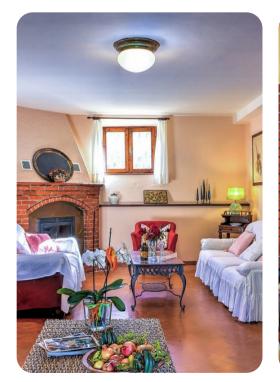

# Living area

- Living room with fireplace, comfortable sofa and TV
- Dining room
- Equipped kitchen