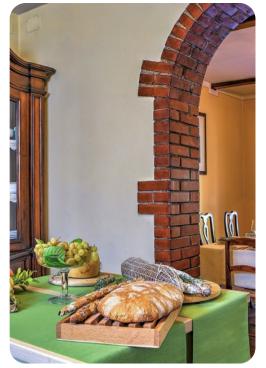

# Living area

- Living room with fireplace, comfortable sofa and TV
- Dining room
- Equipped kitchen