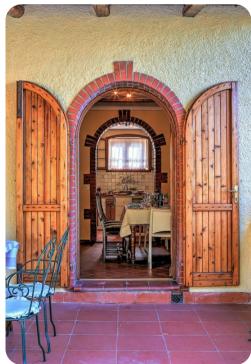

# Living area

- Living room with fireplace, comfortable sofa and TV
- Dining room
- Equipped kitchen