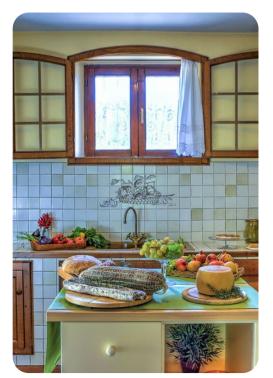

# Living area

- Living room with fireplace, comfortable sofa and TV
- Dining room
- Equipped kitchen