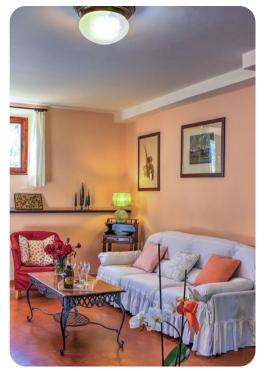

# Living area

- Living room with fireplace, comfortable sofa and TV
- Dining room
- Equipped kitchen