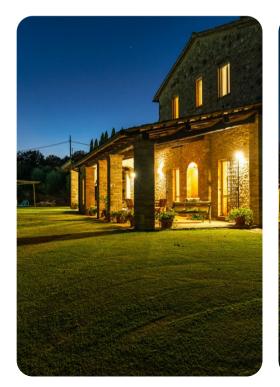

## Outdoor area

- Private pool
- Sun loungers
- Stone BBQ and wood oven
- Alfresco dining
- Lounge areas
- Landscaped garden

Casale Cicognola | Page 2 of 8