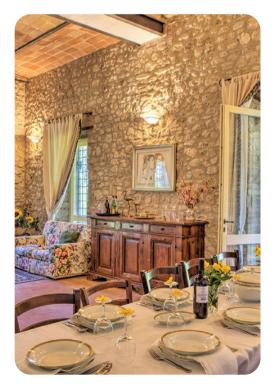

# Living area

- Tastefully furnished living room with comfortable seating and TV
- Dining table and chairs
- Fully equipped kitchen