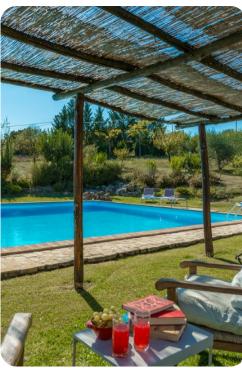

## Outdoor area

- Private pool
- Sun loungers
- Stone BBQ and wood oven
- Alfresco dining
- Lounge areas
- Landscaped garden

Casale Cicognola | Page 2 of 8