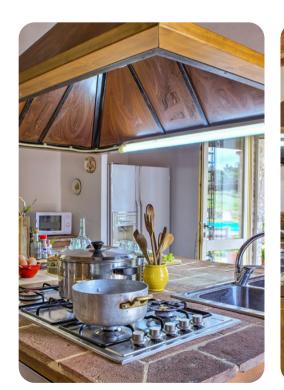

# Living area

- Tastefully furnished living room with comfortable seating and TV
- Dining table and chairs
- Fully equipped kitchen