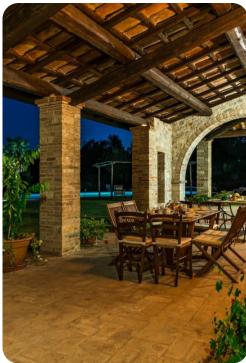

## Outdoor area

- Private pool
- Sun loungers
- Stone BBQ and wood oven
- Alfresco dining
- Lounge areas
- Landscaped garden

Casale Cicognola | Page 2 of 8