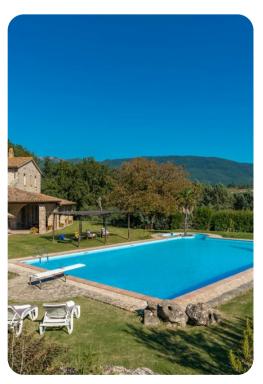

## Outdoor area

- Private pool
- Sun loungers
- Stone BBQ and wood oven
- Alfresco dining
- Lounge areas
- Landscaped garden

Casale Cicognola | Page 2 of 8