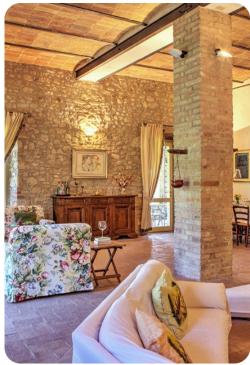

# Living area

- Tastefully furnished living room with comfortable seating and TV
- Dining table and chairs
- Fully equipped kitchen