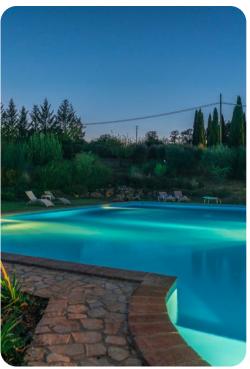

## Outdoor area

- Private pool
- Sun loungers
- Stone BBQ and wood oven
- Alfresco dining
- Lounge areas
- Landscaped garden

Casale Cicognola | Page 2 of 8

### Good to know

- Pets: Yes. 30,00 Euros per animal per week.
- The pool is open from the last Saturday of April until the first Saturday of October.