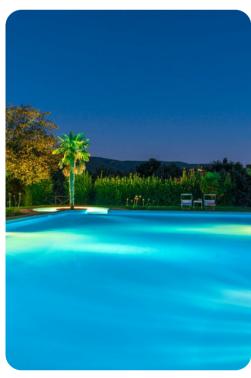

## Outdoor area

- Private pool
- Sun loungers
- Stone BBQ and wood oven
- Alfresco dining
- Lounge areas
- Landscaped garden

Casale Cicognola | Page 2 of 8

### Good to know

- Pets: Yes. 30,00 Euros per animal per week.
- The pool is open from the last Saturday of April until the first Saturday of October.