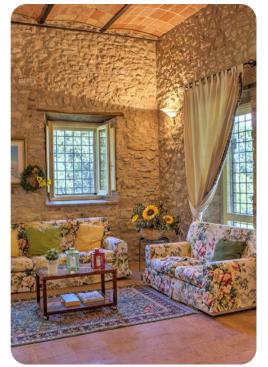

# Living area

- Tastefully furnished living room with comfortable seating and TV
- Dining table and chairs
- Fully equipped kitchen