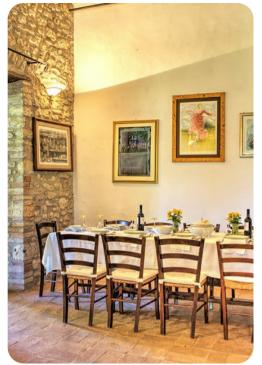

# Living area

- Tastefully furnished living room with comfortable seating and TV
- Dining table and chairs
- Fully equipped kitchen