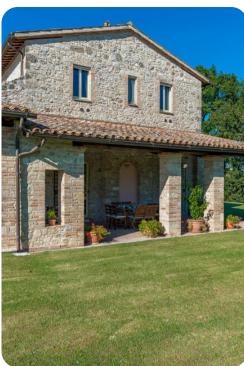

# Casale Cicognola

주 등 5 등 12 를 328 sq.mt

# **Key Features**

- 7 bedrooms
- 5 bathrooms
- Sleeps 12
- Private pool
- Landscaped gardens

## Outdoor area

- Private pool
- Sun loungers
- Stone BBQ and wood oven
- Alfresco dining
- Lounge areas
- Landscaped garden

Casale Cicognola | Page 2 of 8