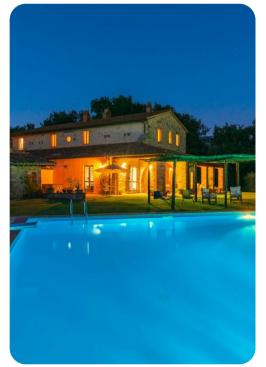

# Casale Cicognola

주 등 5 등 12 를 328 sq.mt

# **Key Features**

- 7 bedrooms
- 5 bathrooms
- Sleeps 12
- Private pool
- Landscaped gardens

## Outdoor area

- Private pool
- Sun loungers
- Stone BBQ and wood oven
- Alfresco dining
- Lounge areas
- Landscaped garden

Casale Cicognola | Page 2 of 8