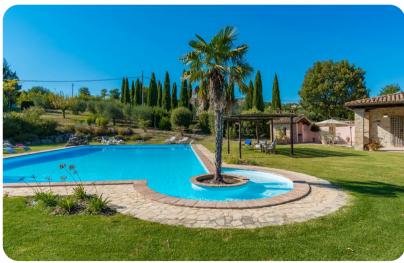

## Outdoor area

- Private pool
- Sun loungers
- Stone BBQ and wood oven
- Alfresco dining
- Lounge areas
- Landscaped garden

Casale Cicognola | Page 2 of 8

### Good to know

- Pets: Yes. 30,00 Euros per animal per week.
- The pool is open from the last Saturday of April until the first Saturday of October.