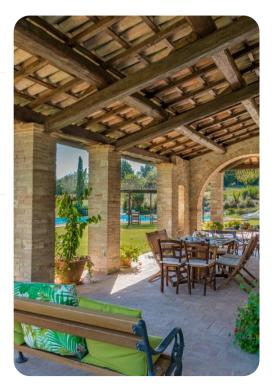

## Outdoor area

- Private pool
- Sun loungers
- Stone BBQ and wood oven
- Alfresco dining
- Lounge areas
- Landscaped garden

Casale Cicognola | Page 2 of 8