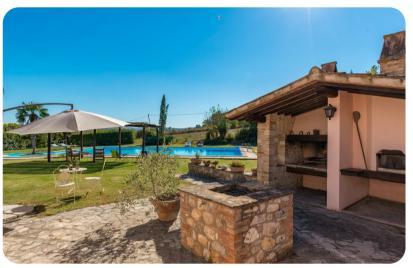

## Outdoor area

- Private pool
- Sun loungers
- Stone BBQ and wood oven
- Alfresco dining
- Lounge areas
- Landscaped garden

Casale Cicognola | Page 2 of 8