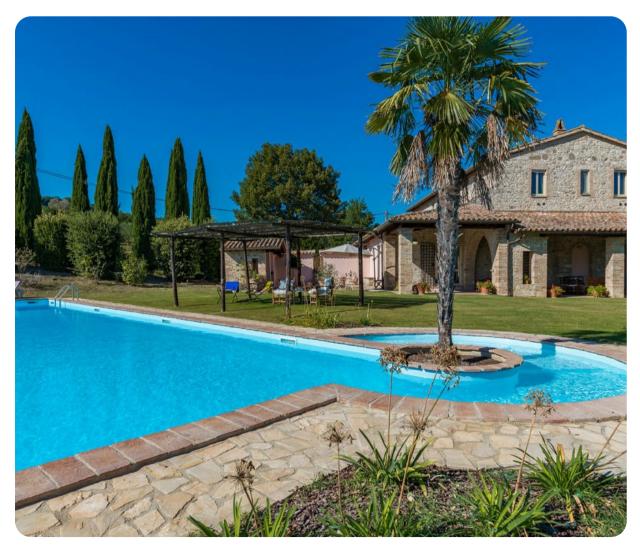

## Outdoor area

- Private pool
- Sun loungers
- Stone BBQ and wood oven
- Alfresco dining
- Lounge areas
- Landscaped garden

Casale Cicognola | Page 2 of 8

### Good to know

- Pets: Yes. 30,00 Euros per animal per week.
- The pool is open from the last Saturday of April until the first Saturday of October.