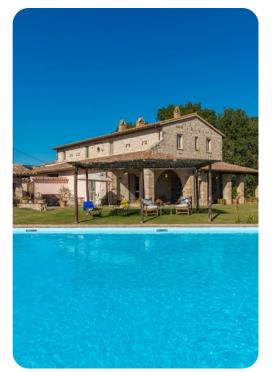

# Casale Cicognola

주 등 5 등 12 를 328 sq.mt

# **Key Features**

- 7 bedrooms
- 5 bathrooms
- Sleeps 12
- Private pool
- Landscaped gardens

## Outdoor area

- Private pool
- Sun loungers
- Stone BBQ and wood oven
- Alfresco dining
- Lounge areas
- Landscaped garden

Casale Cicognola | Page 2 of 8