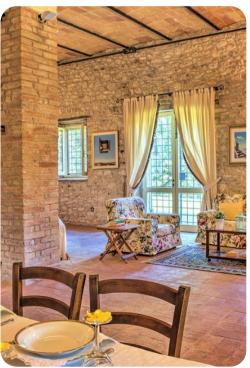

# Living area

- Tastefully furnished living room with comfortable seating and TV
- Dining table and chairs
- Fully equipped kitchen