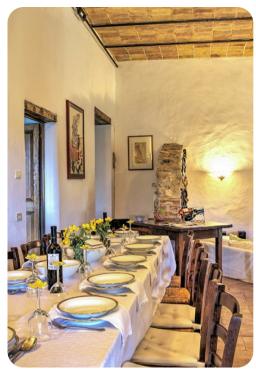

# Living area

- Tastefully furnished living room with comfortable seating and TV
- Dining table and chairs
- Fully equipped kitchen

## Outdoor area

- Private pool
- Sun loungers
- Stone BBQ and wood oven
- Alfresco dining
- Lounge areas
- Landscaped garden

Casale Cicognola | Page 2 of 8