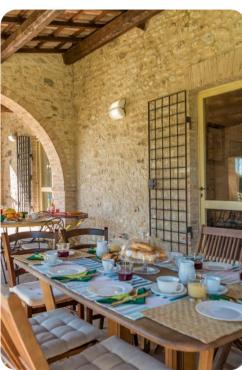

# Living area

- Tastefully furnished living room with comfortable seating and TV
- Dining table and chairs
- Fully equipped kitchen

## Outdoor area

- Private pool
- Sun loungers
- Stone BBQ and wood oven
- Alfresco dining
- Lounge areas
- Landscaped garden

Casale Cicognola | Page 2 of 8