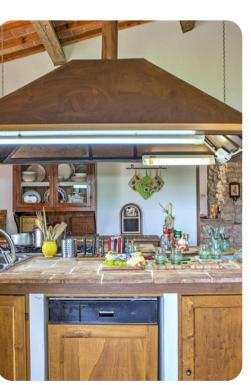

# Living area

- Tastefully furnished living room with comfortable seating and TV
- Dining table and chairs
- Fully equipped kitchen