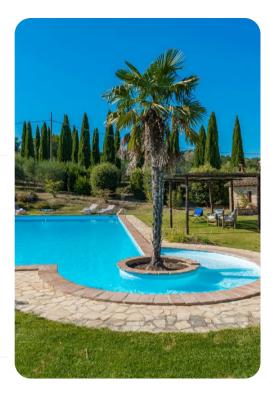

## Outdoor area

- Private pool
- Sun loungers
- Stone BBQ and wood oven
- Alfresco dining
- Lounge areas
- Landscaped garden

Casale Cicognola | Page 2 of 8

### Good to know

- Pets: Yes. 30,00 Euros per animal per week.
- The pool is open from the last Saturday of April until the first Saturday of October.