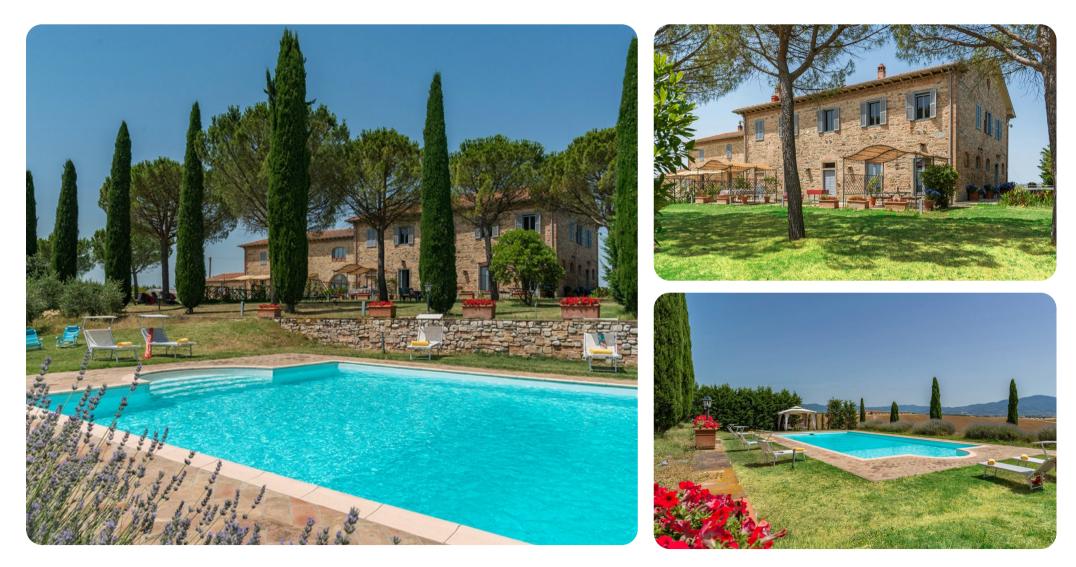

# © Arezzo Casale Brolio

🖾 6 🚰 8 🖧 14

#### **Key Features**

- 6 bedrooms
- 8 bathrooms
- Sleeps 14
- Private pool
- Landscaped garden

#### Outdoor area

- Private pool
- Sun beds
- Outdoor dining area
- Outdoor furniture
- Children playground
- Cold-water shower