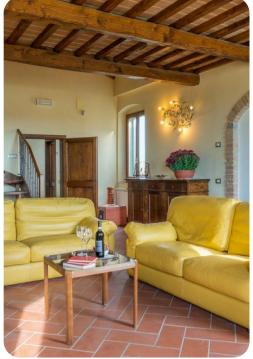

## Living areas

- Large living room with seating and dining area
- Large professional kitchen
- TV room with fireplace
- Additional sitting room with double sofa bed and kitchenette