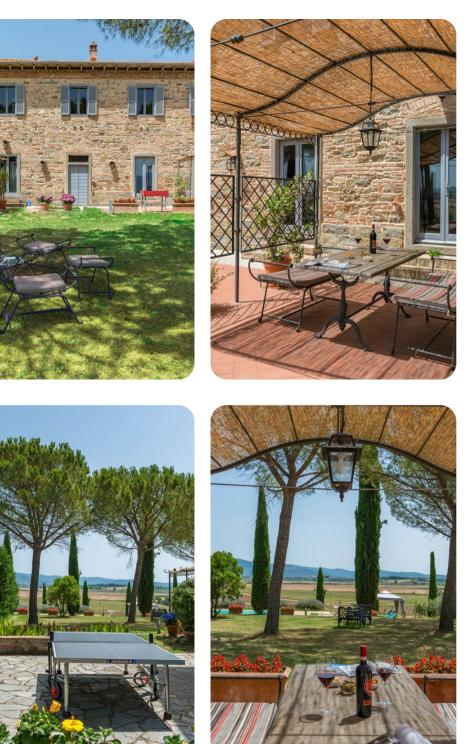

#### **Key Features**

- 6 bedrooms
- 8 bathrooms
- Sleeps 14
- Private pool
- Landscaped garden

## Living areas

- Large living room with seating and dining area
- Large professional kitchen
- TV room with fireplace
- Additional sitting room with double sofa bed and kitchenette

#### Outdoor area

- Private pool
- Sun beds
- Outdoor dining area
- Outdoor furniture
- Children playground
- Cold-water shower

# General

- Air conditioning in the bedrooms
- WiFi
- Private parking
- Bedding and towels provided
- Iron and ironing board
- Baby cot and highchair
- Washing machine
- Hair dryer in each bathroom
- Table tennis