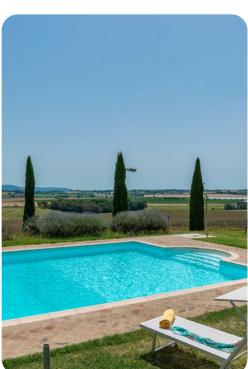

#### Outdoor area

- Private pool
- Sun beds
- Outdoor dining area
- Outdoor furniture
- Children playground
- Cold-water shower

# Good to know

- Pets: Yes, small size. 30,00 Euros per animal/week to be paid on site
- Homeowners live on the property but have their own independent access
- Pool is open from the last Saturday of April until the first Saturday of October
- Electricity (195,00 Euros per week in high and highest season and 160,00 Euros per week in all other seasons)
- Tourism tax (where applicable)