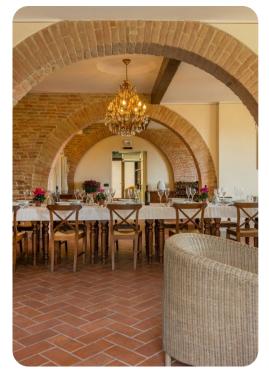

## Living areas

- Large living room with seating and dining area
- Large professional kitchen
- TV room with fireplace
- Additional sitting room with double sofa bed and kitchenette