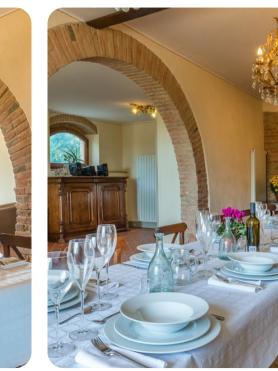

## Living areas

- Large living room with seating and dining area
- Large professional kitchen
- TV room with fireplace
- Additional sitting room with double sofa bed and kitchenette