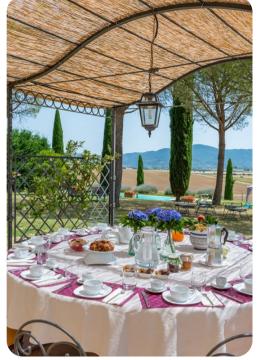

## Living areas

- Large living room with seating and dining area
- Large professional kitchen
- TV room with fireplace
- Additional sitting room with double sofa bed and kitchenette

#### Outdoor area

- Private pool
- Sun beds
- Outdoor dining area
- Outdoor furniture
- Children playground
- Cold-water shower