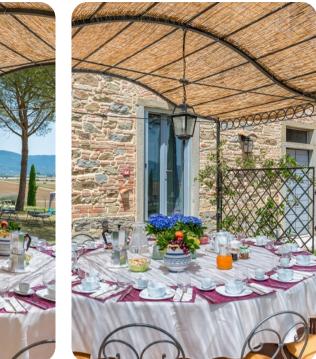

## Living areas

- Large living room with seating and dining area
- Large professional kitchen
- TV room with fireplace
- Additional sitting room with double sofa bed and kitchenette

#### Outdoor area

- Private pool
- Sun beds
- Outdoor dining area
- Outdoor furniture
- Children playground
- Cold-water shower