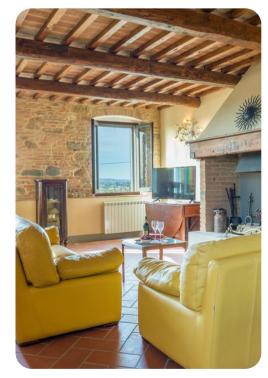

## Living areas

- Large living room with seating and dining area
- Large professional kitchen
- TV room with fireplace
- Additional sitting room with double sofa bed and kitchenette