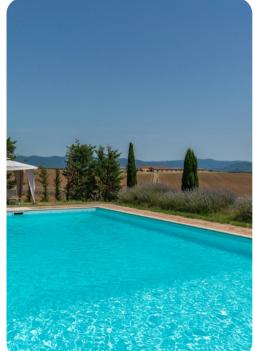

#### Outdoor area

- Private pool
- Sun beds
- Outdoor dining area
- Outdoor furniture
- Children playground
- Cold-water shower

# Good to know

- Pets: Yes, small size. 30,00 Euros per animal/week to be paid on site
- Homeowners live on the property but have their own independent access
- Pool is open from the last Saturday of April until the first Saturday of October
- Electricity (195,00 Euros per week in high and highest season and 160,00 Euros per week in all other seasons)
- Tourism tax (where applicable)