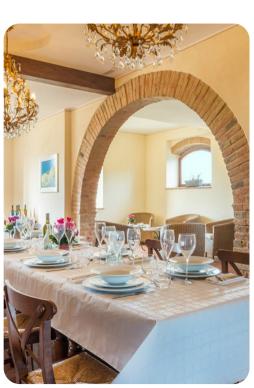

## Living areas

- Large living room with seating and dining area
- Large professional kitchen
- TV room with fireplace
- Additional sitting room with double sofa bed and kitchenette