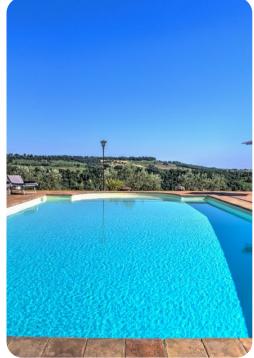

## Key Features

- 5 bedrooms
- 4 bathrooms
- Sleeps 10
- Private pool
- Landscaped gardens

# Outdoor area

- Private pool
- Sun loungers
- Al fresco dining
- Landscaped garden
- BBQ

#### Good to know

- Pets: Yes. of small size 100,00 Euros per animal per week
- The pool is available from the last Saturday of April to the first Saturday of October.