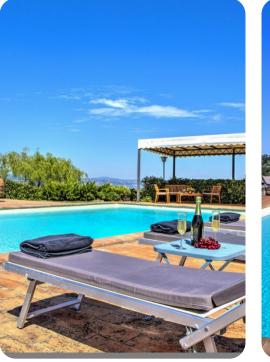

## Key Features

- 5 bedrooms
- 4 bathrooms
- Sleeps 10
- Private pool
- Landscaped gardens

# Outdoor area

- Private pool
- Sun loungers
- Al fresco dining
- Landscaped garden
- BBQ