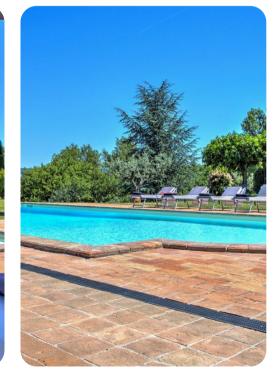

# Outdoor area

- Private pool
- Sun loungers
- Al fresco dining
- Landscaped garden
- BBQ

#### Good to know

- Pets: Yes. of small size 100,00 Euros per animal per week
- The pool is available from the last Saturday of April to the first Saturday of October.