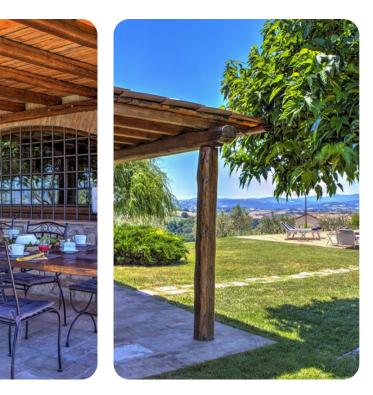

# Living area

- Tastefully furnished living room with comfortable seating and TV
- Dining table and chairs
- Fully equipped kitchen

# Outdoor area

- Private pool
- Sun loungers
- Al fresco dining
- Landscaped garden
- BBQ