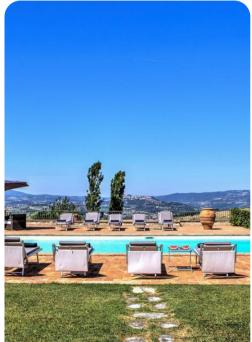

## Key Features

- 5 bedrooms
- 4 bathrooms
- Sleeps 10
- Private pool
- Landscaped gardens

# Outdoor area

- Private pool
- Sun loungers
- Al fresco dining
- Landscaped garden
- BBQ