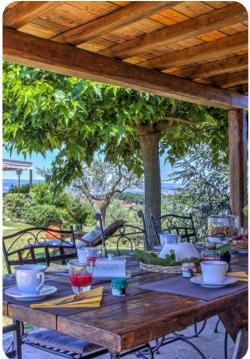

# Living area

- Tastefully furnished living room with comfortable seating and TV
- Dining table and chairs
- Fully equipped kitchen

# Outdoor area

- Private pool
- Sun loungers
- Al fresco dining
- Landscaped garden
- BBQ