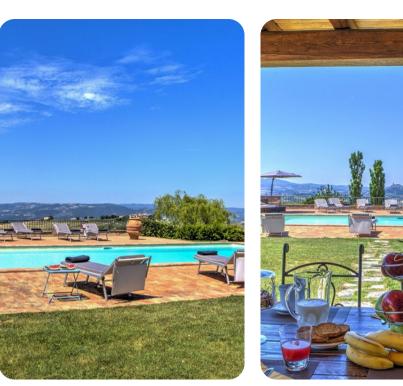

# Outdoor area

- Private pool
- Sun loungers
- Al fresco dining
- Landscaped garden
- BBQ