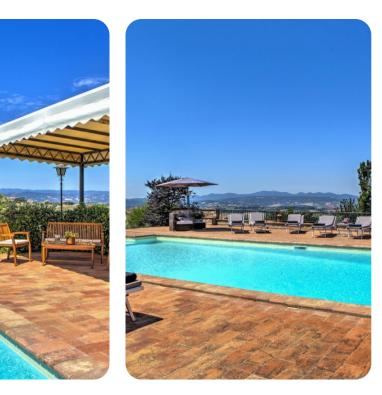

## Key Features

- 5 bedrooms
- 4 bathrooms
- Sleeps 10
- Private pool
- Landscaped gardens

# Outdoor area

- Private pool
- Sun loungers
- Al fresco dining
- Landscaped garden
- BBQ