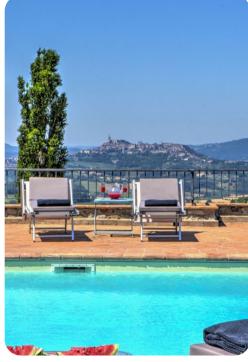

# Outdoor area

- Private pool
- Sun loungers
- Al fresco dining
- Landscaped garden
- BBQ

#### Good to know

- Pets: Yes. of small size 100,00 Euros per animal per week
- The pool is available from the last Saturday of April to the first Saturday of October.