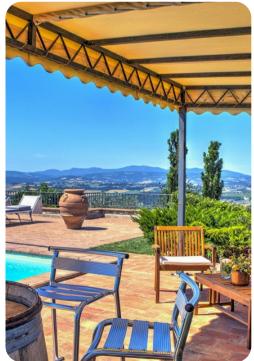

# Outdoor area

- Private pool
- Sun loungers
- Al fresco dining
- Landscaped garden
- BBQ