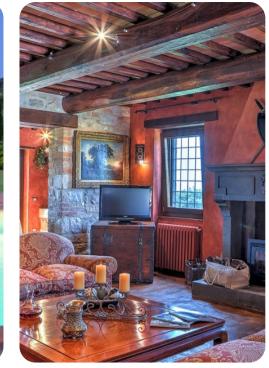

# Living area

- Tastefully furnished living room with comfortable seating and TV
- Dining table and chairs
- Fully equipped kitchen