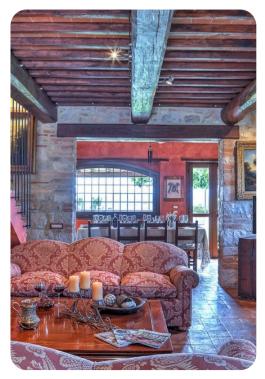

# Living area

- Tastefully furnished living room with comfortable seating and TV
- Dining table and chairs
- Fully equipped kitchen