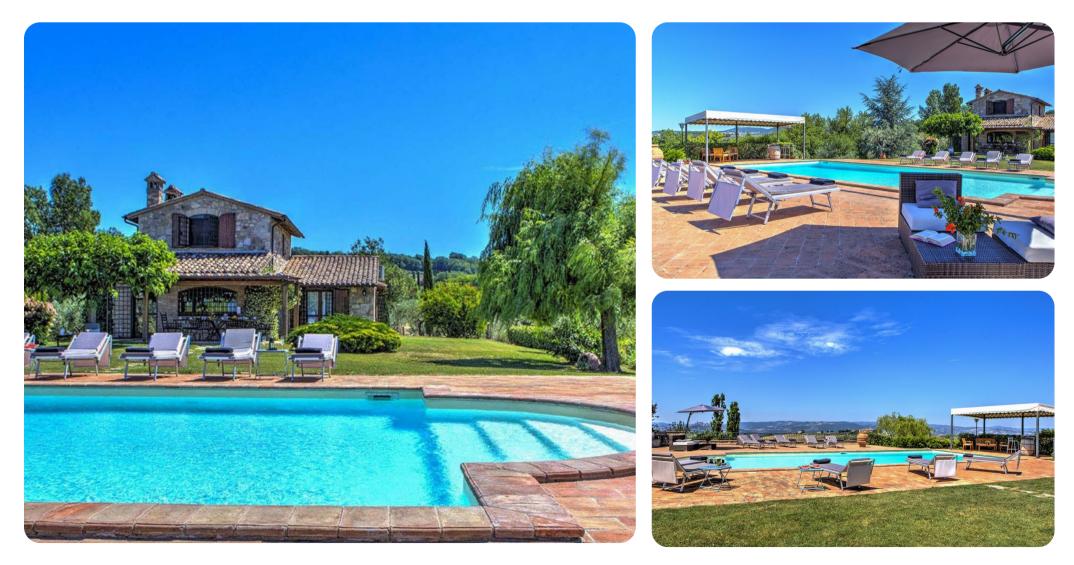

## Key Features

- 5 bedrooms
- 4 bathrooms
- Sleeps 10
- Private pool
- Landscaped gardens

# Outdoor area

- Private pool
- Sun loungers
- Al fresco dining
- Landscaped garden
- BBQ

#### Good to know

- Pets: Yes. of small size 100,00 Euros per animal per week
- The pool is available from the last Saturday of April to the first Saturday of October.