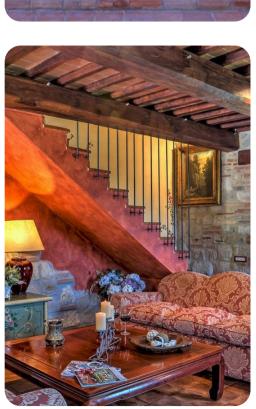

# Living area

- Tastefully furnished living room with comfortable seating and TV
- Dining table and chairs
- Fully equipped kitchen