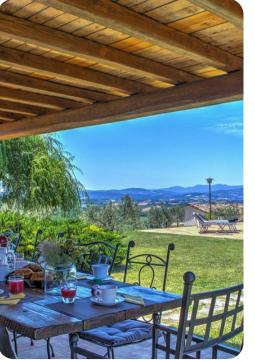

# Living area

- Tastefully furnished living room with comfortable seating and TV
- Dining table and chairs
- Fully equipped kitchen

# Outdoor area

- Private pool
- Sun loungers
- Al fresco dining
- Landscaped garden
- BBQ