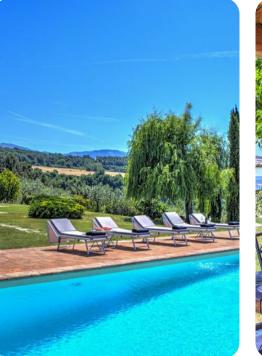

## Key Features

- 5 bedrooms
- 4 bathrooms
- Sleeps 10
- Private pool
- Landscaped gardens

# Outdoor area

- Private pool
- Sun loungers
- Al fresco dining
- Landscaped garden
- BBQ