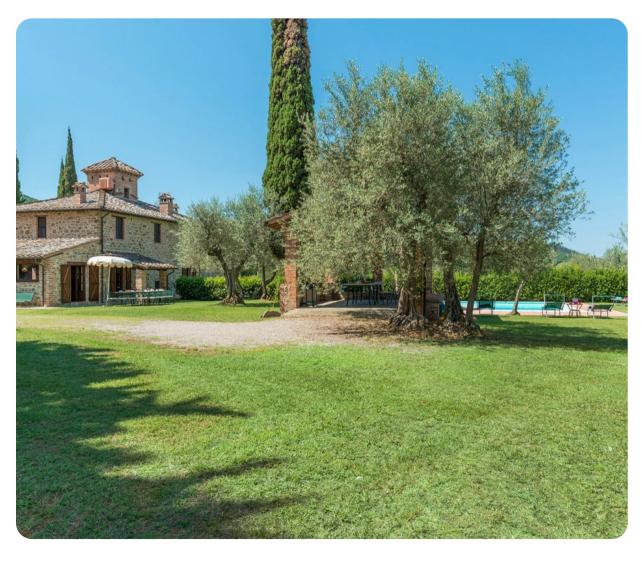

# Casa Torrione

שה 7 🚡 5 👯 14 🖫 220 sq.mt

# **Key Features**

- 7 bedrooms
- 5 bathrooms
- Sleeps 14
- Private pool
- Landscaped gardens

#### Outdoor area

- Private pool
- Sun loungers
- Al fresco dining
- Landscaped garden
- BBQ

Casa Torrione | Page 2 of 8