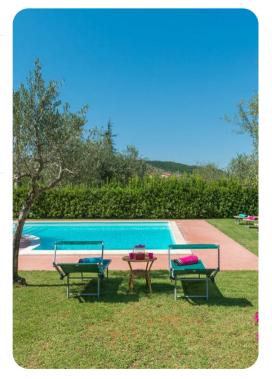

# **Key Features**

- 7 bedrooms
- 5 bathrooms
- Sleeps 14
- Private pool
- Landscaped gardens

#### Outdoor area

- Private pool
- Sun loungers
- Al fresco dining
- Landscaped garden
- BBQ

Casa Torrione | Page 2 of 8