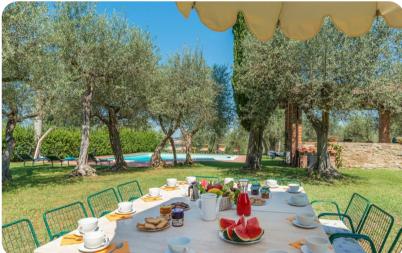

# Living area

- Tastefully furnished living room with comfortable seating and TV
- Dining table and chairs
- Fully equipped kitchen

#### Outdoor area

- Private pool
- Sun loungers
- Al fresco dining
- Landscaped garden
- BBQ

Casa Torrione | Page 2 of 8