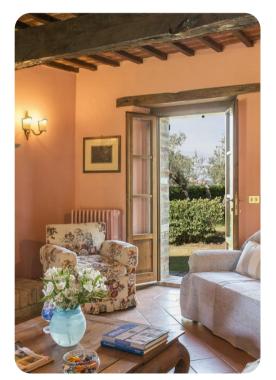

# Living area

- Tastefully furnished living room with comfortable seating and TV
- Dining table and chairs
- Fully equipped kitchen