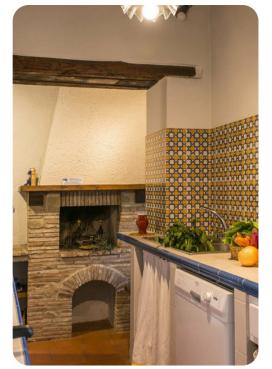

# Living area

- Tastefully furnished living room with comfortable seating and TV
- Dining table and chairs
- Fully equipped kitchen