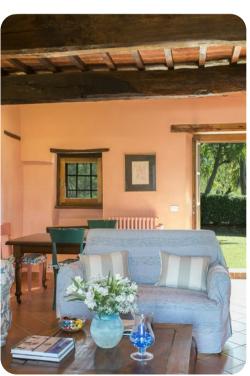

# Living area

- Tastefully furnished living room with comfortable seating and TV
- Dining table and chairs
- Fully equipped kitchen