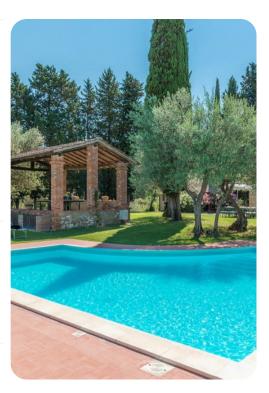

# **Key Features**

- 7 bedrooms
- 5 bathrooms
- Sleeps 14
- Private pool
- Landscaped gardens

#### Outdoor area

- Private pool
- Sun loungers
- Al fresco dining
- Landscaped garden
- BBQ

Casa Torrione | Page 2 of 8