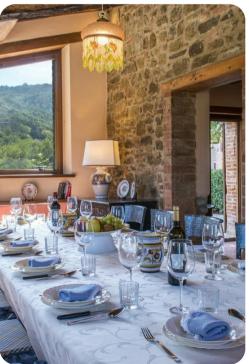

# Living area

- Tastefully furnished living room with comfortable seating and TV
- Dining table and chairs
- Fully equipped kitchen

#### Outdoor area

- Private pool
- Sun loungers
- Al fresco dining
- Landscaped garden
- BBQ

Casa Torrione | Page 2 of 8