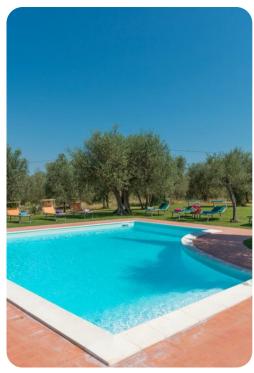

# **Key Features**

- 7 bedrooms
- 5 bathrooms
- Sleeps 14
- Private pool
- Landscaped gardens

#### Outdoor area

- Private pool
- Sun loungers
- Al fresco dining
- Landscaped garden
- BBQ

Casa Torrione | Page 2 of 8

#### Good to know

- Pets: Yes
- The pool is available from the last Saturday of April to the first Saturday of October.