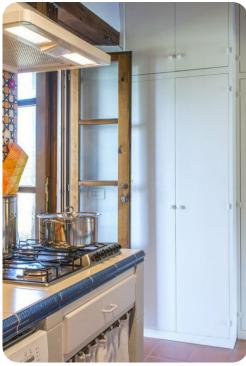

# Living area

- Tastefully furnished living room with comfortable seating and TV
- Dining table and chairs
- Fully equipped kitchen