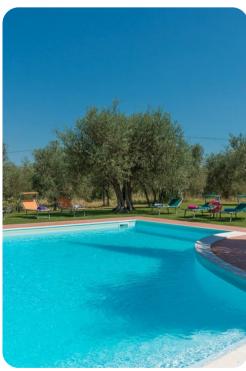

# **Key Features**

- 7 bedrooms
- 5 bathrooms
- Sleeps 14
- Private pool
- Landscaped gardens

#### Outdoor area

- Private pool
- Sun loungers
- Al fresco dining
- Landscaped garden
- BBQ

Casa Torrione | Page 2 of 8