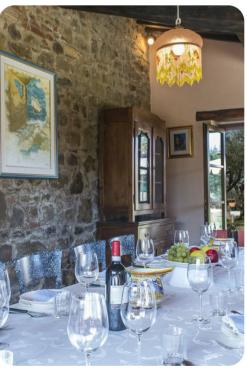

# Living area

- Tastefully furnished living room with comfortable seating and TV
- Dining table and chairs
- Fully equipped kitchen