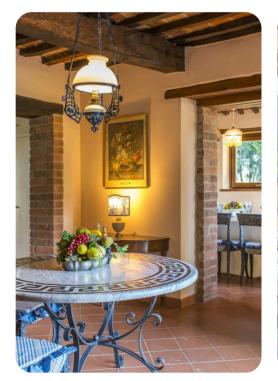

# Living area

- Tastefully furnished living room with comfortable seating and TV
- Dining table and chairs
- Fully equipped kitchen