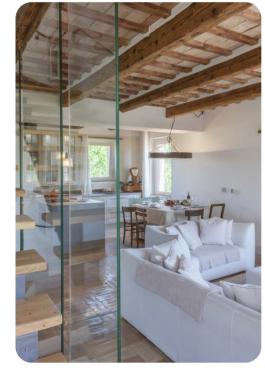

## Living area

- Tastefully furnished living room with comfortable seating and TV
- Dining table and chairs
- Fully equipped kitchen