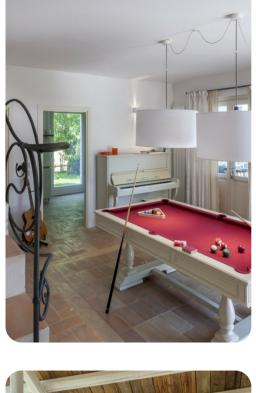

## Living area

- Tastefully furnished living room with comfortable seating and TV
- Dining table and chairs
- Fully equipped kitchen