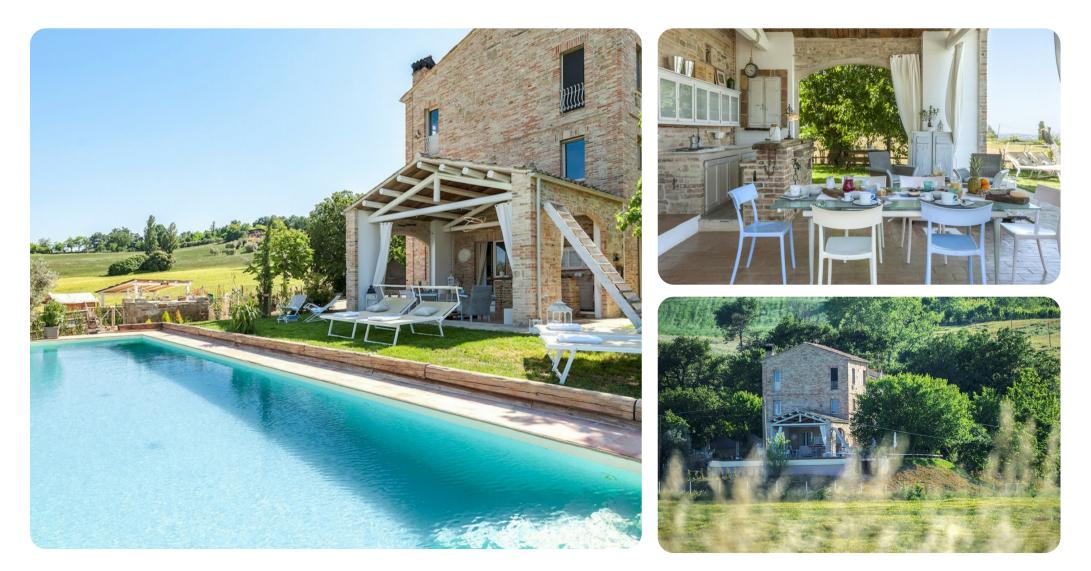

# Casa Pilar

🗠 2 🚰 3 🖧 5 뒢 220 sq.mt

Casa Pilar | Page 1 of 8

#### **Key Features**

- 2 bedrooms
- 3 bathrooms
- Sleeps 5
- Private pool
- Landscaped gardens

#### Outdoor area

- Private pool
- Sun loungers
- Outdoor kitchen
- Landscaped garden
- Porch with al fresco dining