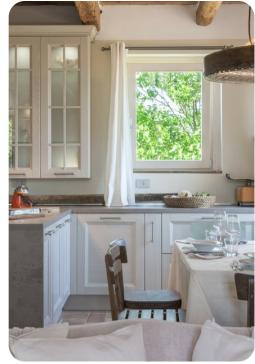

## Living area

- Tastefully furnished living room with comfortable seating and TV
- Dining table and chairs
- Fully equipped kitchen