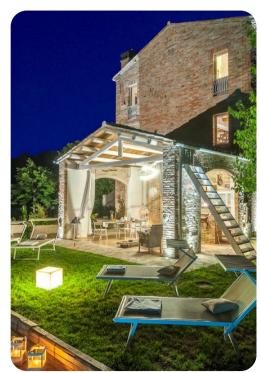

#### Outdoor area

- Private pool
- Sun loungers
- Outdoor kitchen
- Landscaped garden
- Porch with al fresco dining