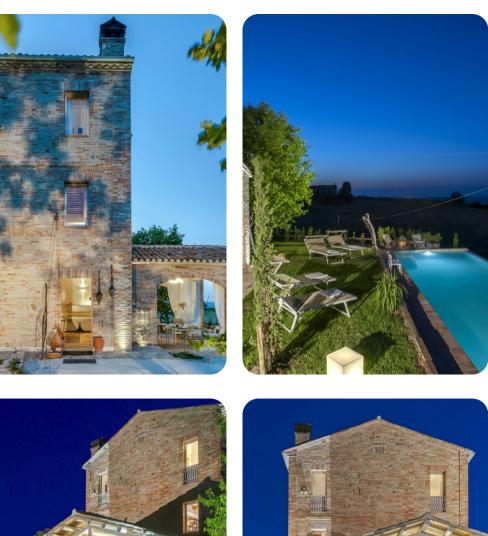

#### **Key Features**

- 2 bedrooms
- 3 bathrooms
- Sleeps 5
- Private pool
- Landscaped gardens

#### Outdoor area

- Private pool
- Sun loungers
- Outdoor kitchen
- Landscaped garden
- Porch with al fresco dining