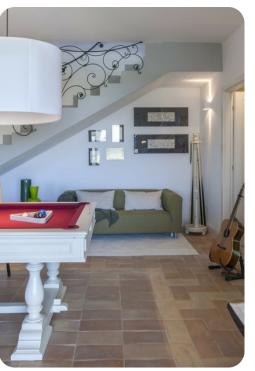

## Living area

- Tastefully furnished living room with comfortable seating and TV
- Dining table and chairs
- Fully equipped kitchen