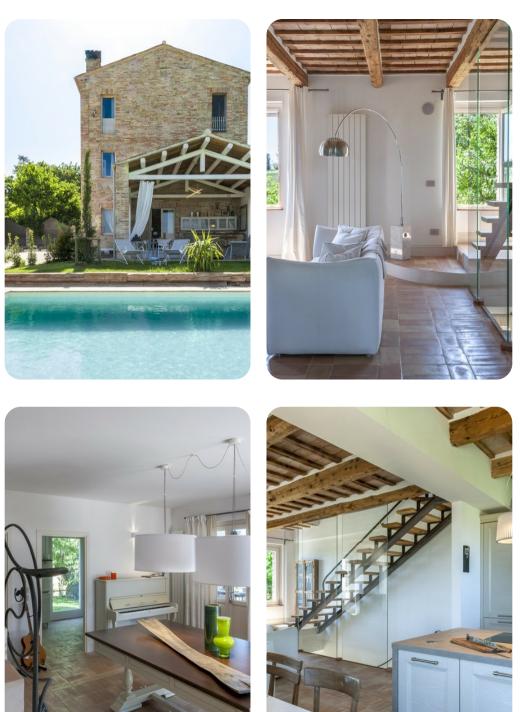

#### **Key Features**

- 2 bedrooms
- 3 bathrooms
- Sleeps 5
- Private pool
- Landscaped gardens

## Living area

- Tastefully furnished living room with comfortable seating and TV
- Dining table and chairs
- Fully equipped kitchen

#### Outdoor area

- Private pool
- Sun loungers
- Outdoor kitchen
- Landscaped garden
- Porch with al fresco dining