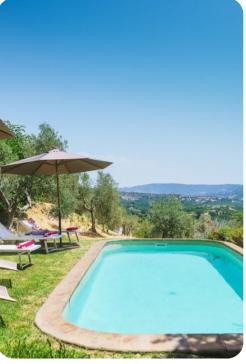

# Outdoor area

- Private pool
- Sun loungers
- Al fresco dining
- Landscaped garden
- BBQ

#### Good to know

- Pets: Yes, small in size. 30,00 Euros per animal per week to be paid on site. Acceptance of animals to the facility must be previously authorised by the owner upon communication of the number of animals, size and breed.
- The pool is available from the last Saturday of April to the first Saturday of October.