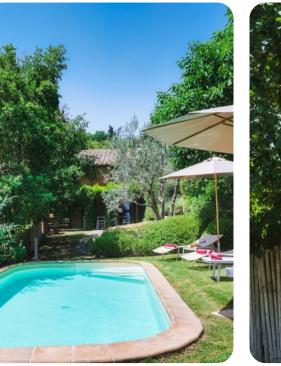

# Outdoor area

- Private pool
- Sun loungers
- Al fresco dining
- Landscaped garden
- BBQ