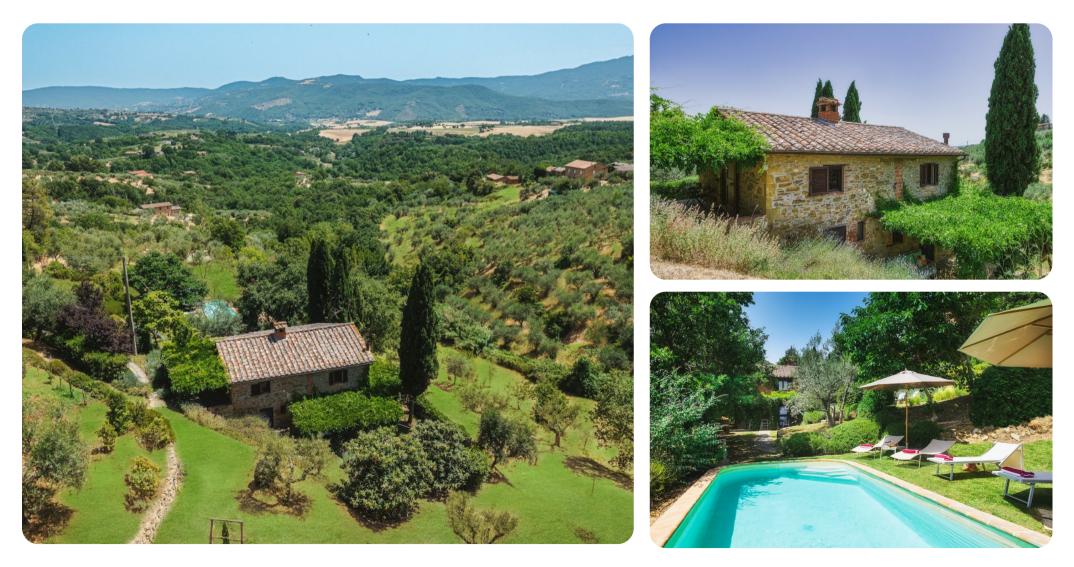

📼 3 🖺 3 🖧 6 🔒 130 sq.mt

Casa di Pan | Page 1 of 8

## **Key Features**

- 3 bedrooms
- 3 bathrooms
- Sleeps 6
- Private pool
- Landscaped gardens

# Outdoor area

- Private pool
- Sun loungers
- Al fresco dining
- Landscaped garden
- BBQ

#### Good to know

- Pets: Yes, small in size. 30,00 Euros per animal per week to be paid on site. Acceptance of animals to the facility must be previously authorised by the owner upon communication of the number of animals, size and breed.
- The pool is available from the last Saturday of April to the first Saturday of October.