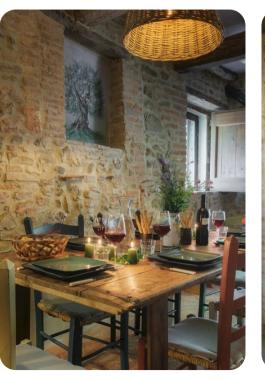

# Living area

- Tastefully furnished living room with comfortable seating and TV
- Dining table and chairs
- 2 equipped kitchen