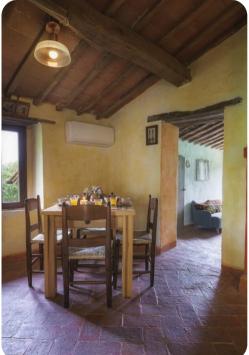

# Living area

- Tastefully furnished living room with comfortable seating and TV
- Dining table and chairs
- 2 equipped kitchen