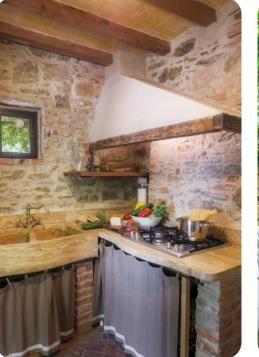

# Living area

- Tastefully furnished living room with comfortable seating and TV
- Dining table and chairs
- 2 equipped kitchen