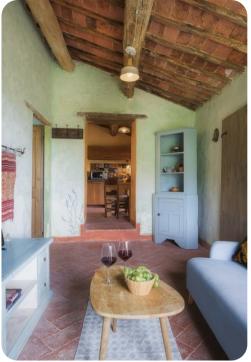

# Living area

- Tastefully furnished living room with comfortable seating and TV
- Dining table and chairs
- 2 equipped kitchen