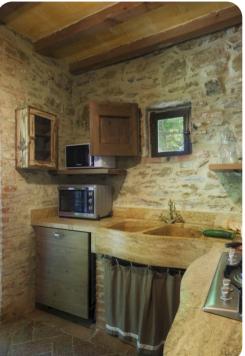

# Living area

- Tastefully furnished living room with comfortable seating and TV
- Dining table and chairs
- 2 equipped kitchen