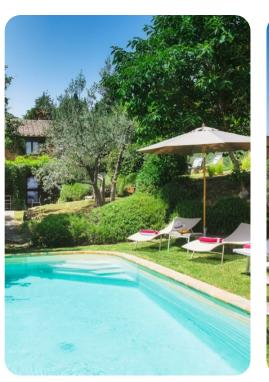

# Outdoor area

- Private pool
- Sun loungers
- Al fresco dining
- Landscaped garden
- BBQ

#### Good to know

- Pets: Yes, small in size. 30,00 Euros per animal per week to be paid on site. Acceptance of animals to the facility must be previously authorised by the owner upon communication of the number of animals, size and breed.
- The pool is available from the last Saturday of April to the first Saturday of October.