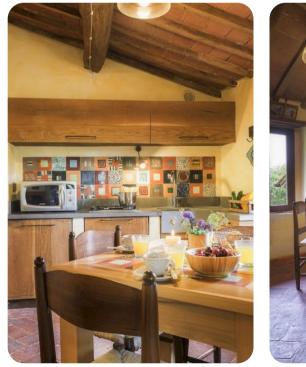

# Living area

- Tastefully furnished living room with comfortable seating and TV
- Dining table and chairs
- 2 equipped kitchen