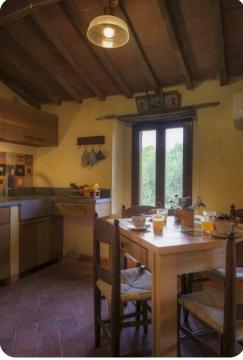

# Living area

- Tastefully furnished living room with comfortable seating and TV
- Dining table and chairs
- 2 equipped kitchen