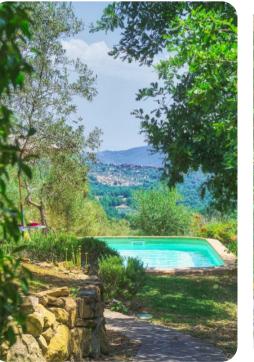

# Outdoor area

- Private pool
- Sun loungers
- Al fresco dining
- Landscaped garden
- BBQ

#### Good to know

- Pets: Yes, small in size. 30,00 Euros per animal per week to be paid on site. Acceptance of animals to the facility must be previously authorised by the owner upon communication of the number of animals, size and breed.
- The pool is available from the last Saturday of April to the first Saturday of October.