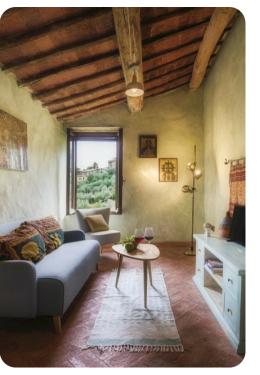

# Living area

- Tastefully furnished living room with comfortable seating and TV
- Dining table and chairs
- 2 equipped kitchen