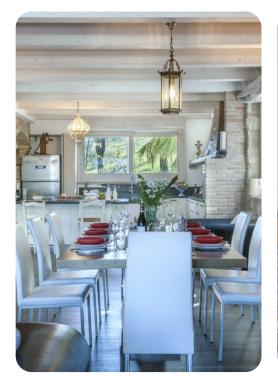

# Living area

- Furnished living room with comfortable sofas and TV
- Dining table and chairs
- Fully equipped kitchen
- Breakfast bar with seating