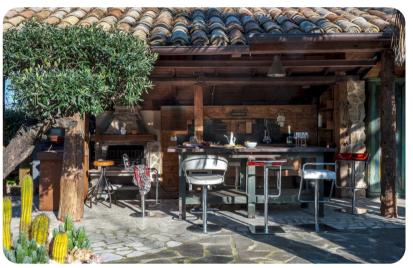

## Outdoor area

- Private pool
- Sun loungers
- Al fresco dining
- Landscaped garden
- Outdoor kitchen and wood oven