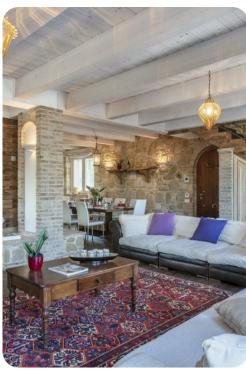

# Living area

- Furnished living room with comfortable sofas and TV
- Dining table and chairs
- Fully equipped kitchen
- Breakfast bar with seating