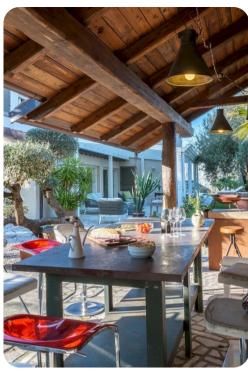

# Living area

- Furnished living room with comfortable sofas and TV
- Dining table and chairs
- Fully equipped kitchen
- Breakfast bar with seating

## Outdoor area

- Private pool
- Sun loungers
- Al fresco dining
- Landscaped garden
- Outdoor kitchen and wood oven