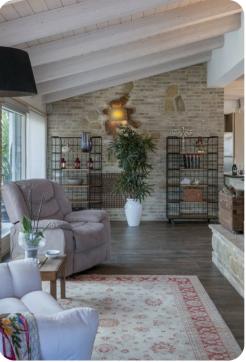

# Living area

- Furnished living room with comfortable sofas and TV
- Dining table and chairs
- Fully equipped kitchen
- Breakfast bar with seating