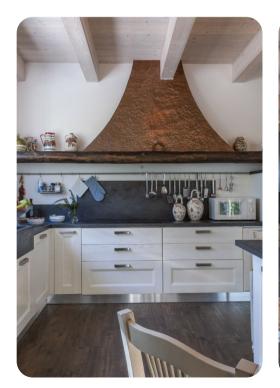

# Living area

- Furnished living room with comfortable sofas and TV
- Dining table and chairs
- Fully equipped kitchen
- Breakfast bar with seating