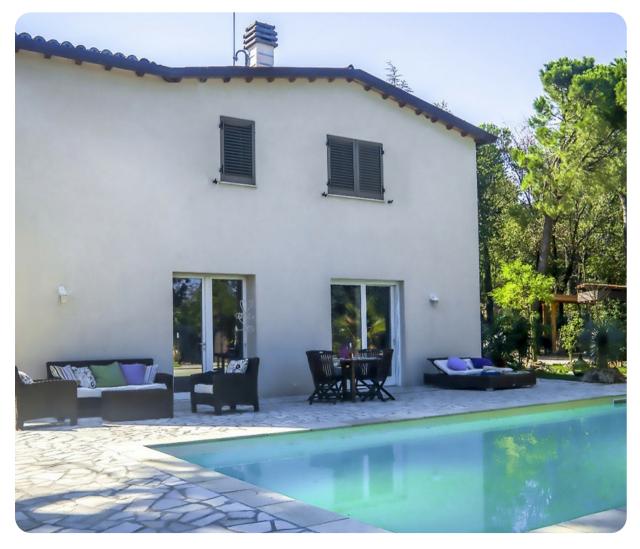

# **Key Features**

- 4 bedrooms
- 3 bathrooms
- Sleeps 8
- Private pool
- Landscaped gardens

## Outdoor area

- Private pool
- Sun loungers
- Al fresco dining
- Landscaped garden
- Outdoor kitchen and wood oven