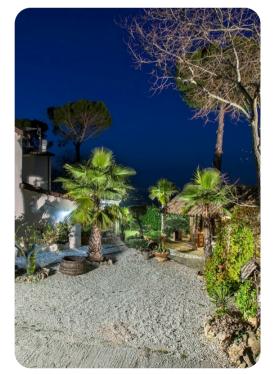

## Outdoor area

- Private pool
- Sun loungers
- Al fresco dining
- Landscaped garden
- Outdoor kitchen and wood oven