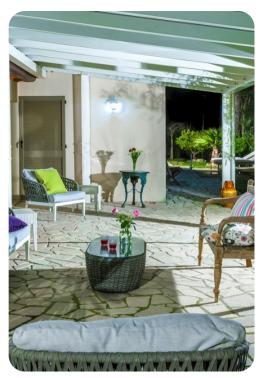

# Living area

- Furnished living room with comfortable sofas and TV
- Dining table and chairs
- Fully equipped kitchen
- Breakfast bar with seating

## Outdoor area

- Private pool
- Sun loungers
- Al fresco dining
- Landscaped garden
- Outdoor kitchen and wood oven