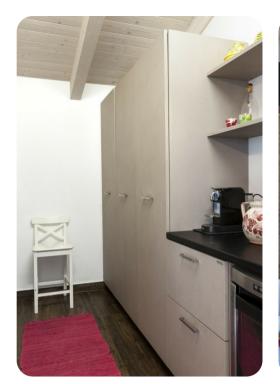

# Living area

- Furnished living room with comfortable sofas and TV
- Dining table and chairs
- Fully equipped kitchen
- Breakfast bar with seating