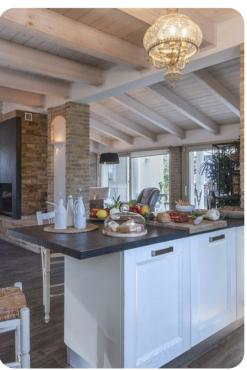

# Living area

- Furnished living room with comfortable sofas and TV
- Dining table and chairs
- Fully equipped kitchen
- Breakfast bar with seating