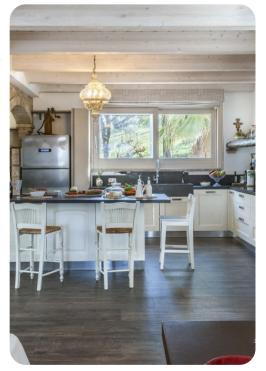

# Living area

- Furnished living room with comfortable sofas and TV
- Dining table and chairs
- Fully equipped kitchen
- Breakfast bar with seating