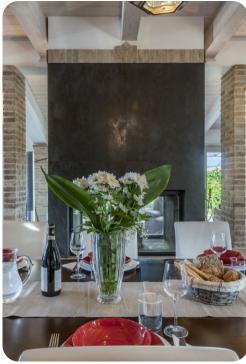

# Living area

- Furnished living room with comfortable sofas and TV
- Dining table and chairs
- Fully equipped kitchen
- Breakfast bar with seating