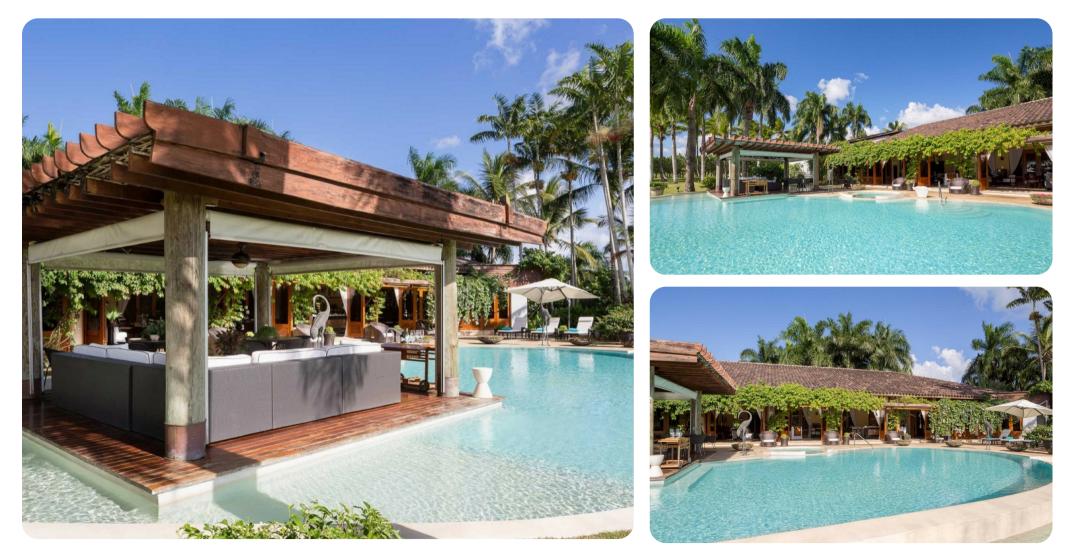

# Outside area

- Private pool
- Spillover tub
- Sunloungers
- Gazebo
- BBQ
- Alfresco dining area
- Outdoor lounge area
- Poolside lounge area
- Internal/external walkways with water feature
- Landscaped gardens