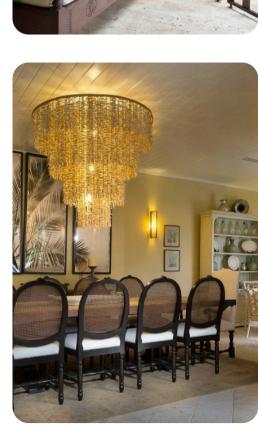

#### Living area

- Fully equipped kitchen
- Breakfast table with seating
- Dining table and chairs
- Tastefully furnished living room with comfortable sofas and accent chairs
- Additional living room with flat-screen TV and sofas