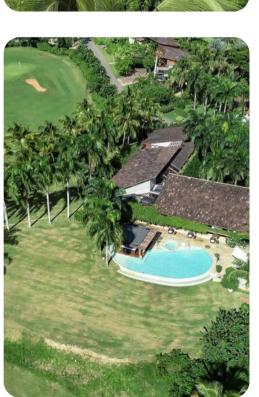

### Key features

- 6 bedrooms
- 6 bathrooms
- Sleeps 16 (12 adults + 4 children)
- Private pool
- Fully staffed
- Landscaped gardens
- Golf views
- Access to resort amenities
- Close to Golf Course

# Outside area

- Private pool
- Spillover tub
- Sunloungers
- Gazebo
- BBQ
- Alfresco dining area
- Outdoor lounge area
- Poolside lounge area
- Internal/external walkways with water feature
- Landscaped gardens

# **Resort** amenities

- Golf course
- Tennis court
- Equestrian center
- Fitness center
- Mandatory resort fee required when staying at this villa \$25/ adult (15 years of age and older) per day, \$12/child (between 4-12 years old) per day, children 4 and younger are free. Guests must register and pay on-site.