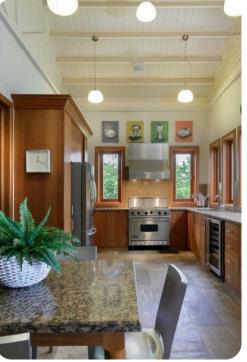

#### Living area

- Fully equipped kitchen
- Breakfast table with seating
- Dining table and chairs
- Tastefully furnished living room with comfortable sofas and accent chairs
- Additional living room with flat-screen TV and sofas