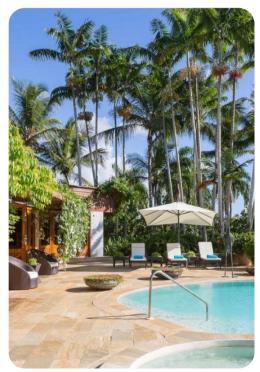

# Outside area

- Private pool
- Spillover tub
- Sunloungers
- Gazebo
- BBQ
- Alfresco dining area
- Outdoor lounge area
- Poolside lounge area
- Internal/external walkways with water feature
- Landscaped gardens