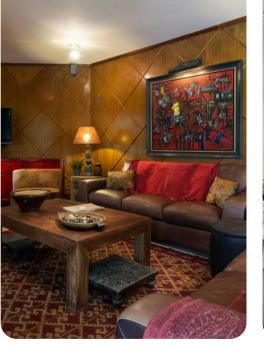

#### Living area

- Fully equipped kitchen
- Breakfast table with seating
- Dining table and chairs
- Tastefully furnished living room with comfortable sofas and accent chairs
- Additional living room with flat-screen TV and sofas