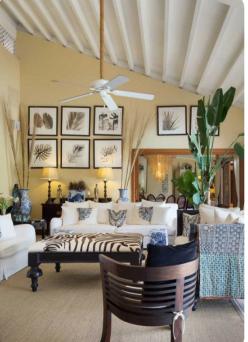

#### Living area

- Fully equipped kitchen
- Breakfast table with seating
- Dining table and chairs
- Tastefully furnished living room with comfortable sofas and accent chairs
- Additional living room with flat-screen TV and sofas