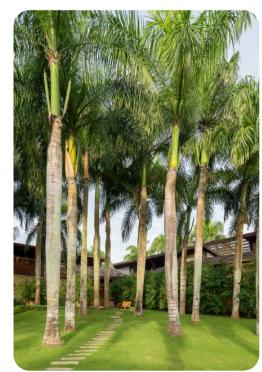

# Outside area

- Private pool
- Spillover tub
- Sunloungers
- Gazebo
- BBQ
- Alfresco dining area
- Outdoor lounge area
- Poolside lounge area
- Internal/external walkways with water feature
- Landscaped gardens