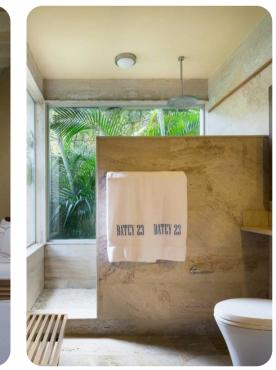

#### Bedrooms

- Bedroom 1 King-size bed; en-suite bathroom includes single vanity, bathtub and walk-in shower
- Bedroom 2 2 Queen-size beds; en-suite bathroom includes single vanity and walk-in shower
- Bedroom 3 King-size bed; en-suite bathroom includes double vanity, bathtub and walk-in shower
- Bedroom 4 2 Queen-size beds; en-suite bathroom includes single vanity and walk-in shower
- Bedroom 5 King-size bed; en-suite bathroom includes double vanity, bathtub and walk-in shower
- Bedroom 6 2 Queen-size beds; en-suite bathroom includes single vanity and walk-in shower