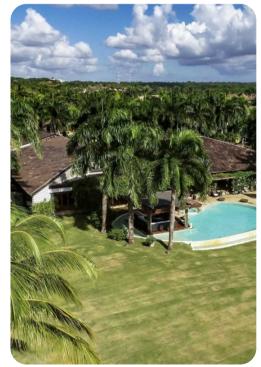

# Outside area

- Private pool
- Spillover tub
- Sunloungers
- Gazebo
- BBQ
- Alfresco dining area
- Outdoor lounge area
- Poolside lounge area
- Internal/external walkways with water feature
- Landscaped gardens