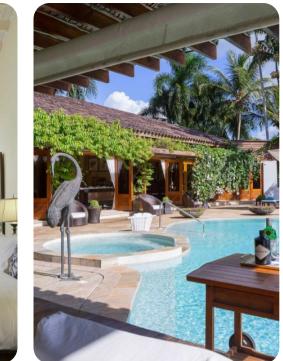

# Outside area

- Private pool
- Spillover tub
- Sunloungers
- Gazebo
- BBQ
- Alfresco dining area
- Outdoor lounge area
- Poolside lounge area
- Internal/external walkways with water feature
- Landscaped gardens