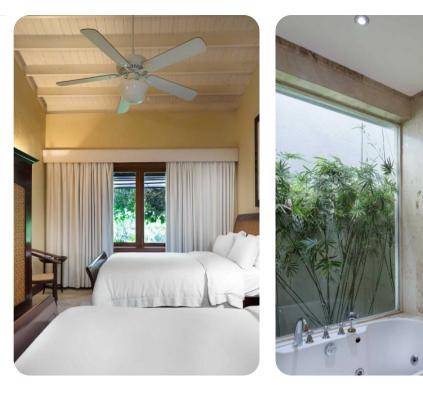

#### Bedrooms

- Bedroom 1 King-size bed; en-suite bathroom includes single vanity, bathtub and walk-in shower
- Bedroom 2 2 Queen-size beds; en-suite bathroom includes single vanity and walk-in shower
- Bedroom 3 King-size bed; en-suite bathroom includes double vanity, bathtub and walk-in shower
- Bedroom 4 2 Queen-size beds; en-suite bathroom includes single vanity and walk-in shower
- Bedroom 5 King-size bed; en-suite bathroom includes double vanity, bathtub and walk-in shower
- Bedroom 6 2 Queen-size beds; en-suite bathroom includes single vanity and walk-in shower