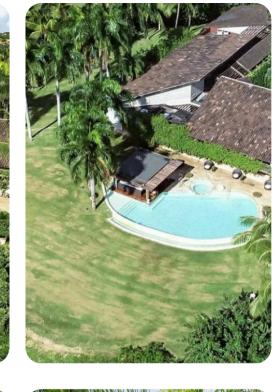

### Key features

- 6 bedrooms
- 6 bathrooms
- Sleeps 16 (12 adults + 4 children)
- Private pool
- Fully staffed
- Landscaped gardens
- Golf views
- Access to resort amenities
- Close to Golf Course

# Outside area

- Private pool
- Spillover tub
- Sunloungers
- Gazebo
- BBQ
- Alfresco dining area
- Outdoor lounge area
- Poolside lounge area
- Internal/external walkways with water feature
- Landscaped gardens