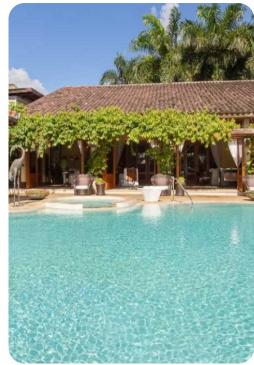

# Outside area

- Private pool
- Spillover tub
- Sunloungers
- Gazebo
- BBQ
- Alfresco dining area
- Outdoor lounge area
- Poolside lounge area
- Internal/external walkways with water feature
- Landscaped gardens