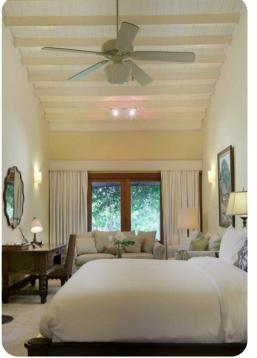

#### Bedrooms

- Bedroom 1 King-size bed; en-suite bathroom includes single vanity, bathtub and walk-in shower
- Bedroom 2 2 Queen-size beds; en-suite bathroom includes single vanity and walk-in shower
- Bedroom 3 King-size bed; en-suite bathroom includes double vanity, bathtub and walk-in shower
- Bedroom 4 2 Queen-size beds; en-suite bathroom includes single vanity and walk-in shower
- Bedroom 5 King-size bed; en-suite bathroom includes double vanity, bathtub and walk-in shower
- Bedroom 6 2 Queen-size beds; en-suite bathroom includes single vanity and walk-in shower