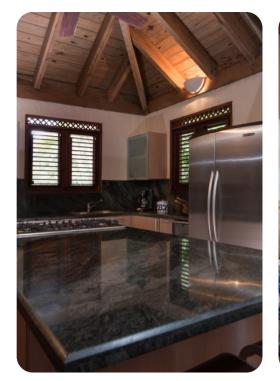

## Living area

- Open-plan living area with vaulted ceiling and sofa seating area
- Formal dining area with table and chairs
- Fully equipped kitchen