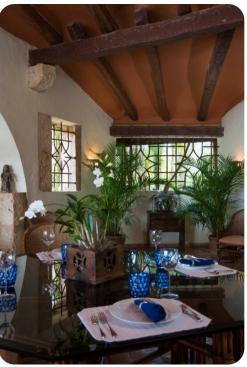

## Living area

- Open-plan living area with vaulted ceiling and sofa seating area
- Formal dining area with table and chairs
- Fully equipped kitchen