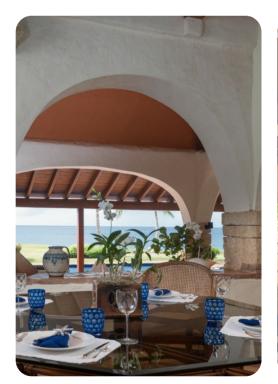

## Living area

- Open-plan living area with vaulted ceiling and sofa seating area
- Formal dining area with table and chairs
- Fully equipped kitchen