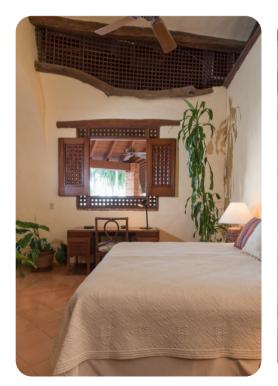

#### **Bedrooms**

- Bedroom 1 King-size bed; en-suite bathroom includes single vanity and walk-in shower. Access to pool area
- Bedroom 2 King-size bed; en-suite bathroom includes single vanity and walk-in shower
- Bedroom 3 King-size bed; en-suite bathroom includes single vanity and walk-in shower
- Bedroom 4 King-size bed and 1 twin bed; en-suite bathroom includes single vanity and walk-in shower. Access to pool area