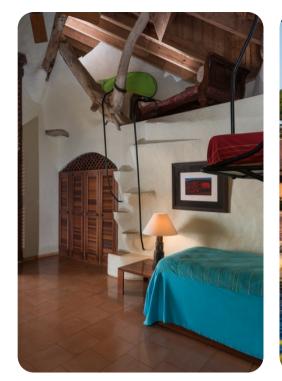

#### **Bedrooms**

- Bedroom 1 King-size bed; en-suite bathroom includes single vanity and walk-in shower. Access to pool area
- Bedroom 2 King-size bed; en-suite bathroom includes single vanity and walk-in shower
- Bedroom 3 King-size bed; en-suite bathroom includes single vanity and walk-in shower
- Bedroom 4 King-size bed and 1 twin bed; en-suite bathroom includes single vanity and walk-in shower. Access to pool area