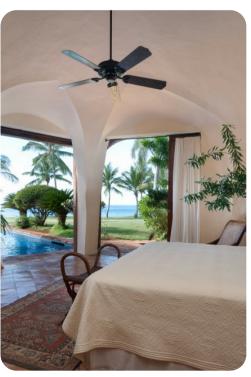

#### **Bedrooms**

- Bedroom 1 King-size bed; en-suite bathroom includes single vanity and walk-in shower. Access to pool area
- Bedroom 2 King-size bed; en-suite bathroom includes single vanity and walk-in shower
- Bedroom 3 King-size bed; en-suite bathroom includes single vanity and walk-in shower
- Bedroom 4 King-size bed and 1 twin bed; en-suite bathroom includes single vanity and walk-in shower. Access to pool area

#### Outside area

- Private pool
- Sunloungers
- Covered terrace with alfresco dining area
- Sofa seating area with ocean views
- Landscaped gardens

Casa de Campo 35 | Page 2 of 8