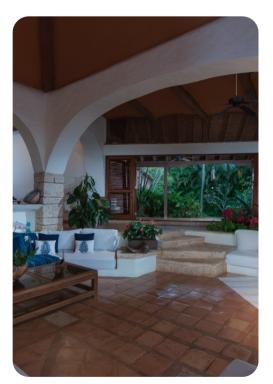

## Living area

- Open-plan living area with vaulted ceiling and sofa seating area
- Formal dining area with table and chairs
- Fully equipped kitchen