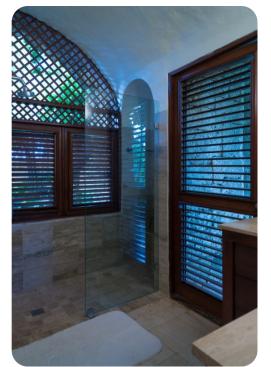

#### **Bedrooms**

- Bedroom 1 King-size bed; en-suite bathroom includes single vanity and walk-in shower. Access to pool area
- Bedroom 2 King-size bed; en-suite bathroom includes single vanity and walk-in shower
- Bedroom 3 King-size bed; en-suite bathroom includes single vanity and walk-in shower
- Bedroom 4 King-size bed and 1 twin bed; en-suite bathroom includes single vanity and walk-in shower. Access to pool area