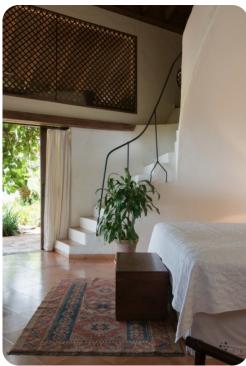

#### **Bedrooms**

- Bedroom 1 King-size bed; en-suite bathroom includes single vanity and walk-in shower. Access to pool area
- Bedroom 2 King-size bed; en-suite bathroom includes single vanity and walk-in shower
- Bedroom 3 King-size bed; en-suite bathroom includes single vanity and walk-in shower
- Bedroom 4 King-size bed and 1 twin bed; en-suite bathroom includes single vanity and walk-in shower. Access to pool area