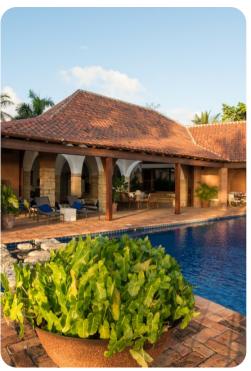

#### Outside area

- Private pool
- Sunloungers
- Covered terrace with alfresco dining area
- Sofa seating area with ocean views
- Landscaped gardens

Casa de Campo 35 | Page 2 of 8

## Living area

- Open-plan living area with vaulted ceiling and sofa seating area
- Formal dining area with table and chairs
- Fully equipped kitchen