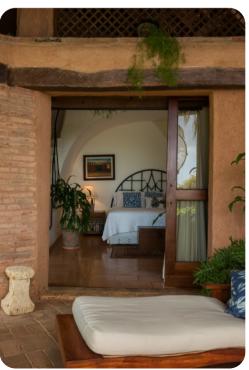

#### **Bedrooms**

- Bedroom 1 King-size bed; en-suite bathroom includes single vanity and walk-in shower. Access to pool area
- Bedroom 2 King-size bed; en-suite bathroom includes single vanity and walk-in shower
- Bedroom 3 King-size bed; en-suite bathroom includes single vanity and walk-in shower
- Bedroom 4 King-size bed and 1 twin bed; en-suite bathroom includes single vanity and walk-in shower. Access to pool area