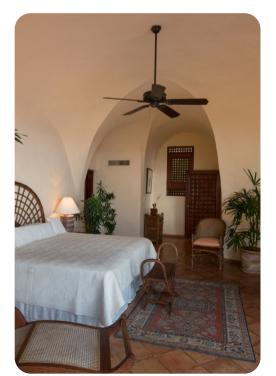

#### **Bedrooms**

- Bedroom 1 King-size bed; en-suite bathroom includes single vanity and walk-in shower. Access to pool area
- Bedroom 2 King-size bed; en-suite bathroom includes single vanity and walk-in shower
- Bedroom 3 King-size bed; en-suite bathroom includes single vanity and walk-in shower
- Bedroom 4 King-size bed and 1 twin bed; en-suite bathroom includes single vanity and walk-in shower. Access to pool area