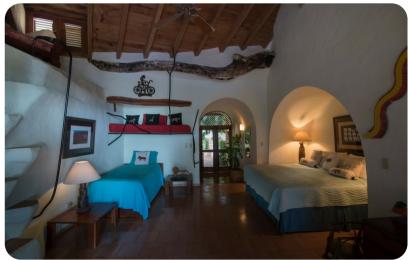

#### **Bedrooms**

- Bedroom 1 King-size bed; en-suite bathroom includes single vanity and walk-in shower. Access to pool area
- Bedroom 2 King-size bed; en-suite bathroom includes single vanity and walk-in shower
- Bedroom 3 King-size bed; en-suite bathroom includes single vanity and walk-in shower
- Bedroom 4 King-size bed and 1 twin bed; en-suite bathroom includes single vanity and walk-in shower. Access to pool area