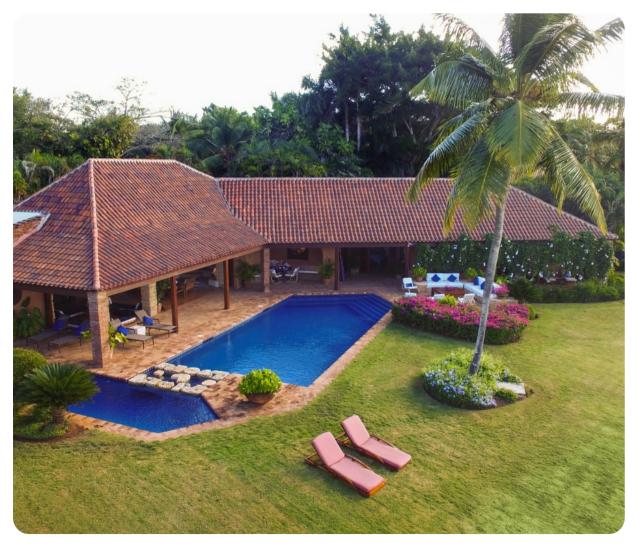

## Key features

- 4 bedrooms
- 4.5 bathrooms
- Sleeps 8
- Private pool
- Housekeeper
- Cook and waiter
- Tropical garden views
- Waterfront location
- Close to Minitas Beach
- Close to Teeth of The Dog golf course

#### Outside area

- Private pool
- Sunloungers
- Covered terrace with alfresco dining area
- Sofa seating area with ocean views
- Landscaped gardens

Casa de Campo 35 | Page 2 of 8