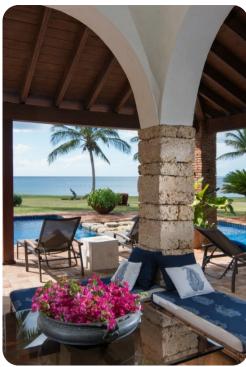

#### Outside area

- Private pool
- Sunloungers
- Covered terrace with alfresco dining area
- Sofa seating area with ocean views
- Landscaped gardens

Casa de Campo 35 | Page 2 of 8

## Living area

- Open-plan living area with vaulted ceiling and sofa seating area
- Formal dining area with table and chairs
- Fully equipped kitchen