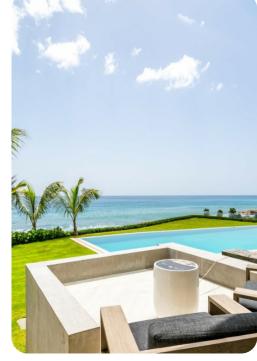

### Outside area

- Private infinity pool
- Hot tub
- Covered terrace
- Sunloungers
- Gazebo
- Alfresco dining area
- Outdoor lounge area
- Poolside lounge area
- Fire pit
- Daybeds
- Landscaped gardens