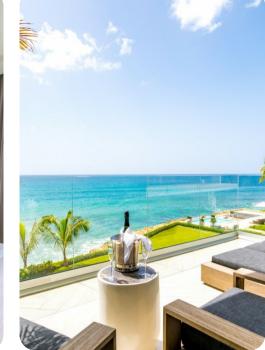

### Outside area

- Private infinity pool
- Hot tub
- Covered terrace
- Sunloungers
- Gazebo
- Alfresco dining area
- Outdoor lounge area
- Poolside lounge area
- Fire pit
- Daybeds
- Landscaped gardens