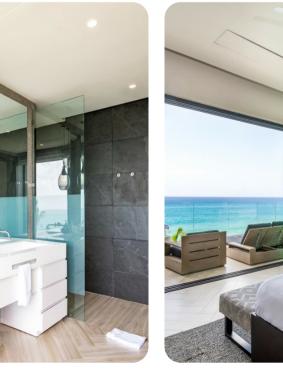

#### Bedrooms

- Bedroom 1 King-size bed; en-suite bathroom includes double vanity, bathtub and walk-in shower. Access to private terrace.
- Bedroom 2 King-size bed; en-suite bathroom includes single vanity and walk-in shower. Access to outdoor area.
- Bedroom 3 King-size bed; en-suite bathroom includes double vanity and walk-in shower. Access to private terrace.
- Bedroom 4 2 queen-size beds; en-suite bathroom includes double vanity and walk-in shower. Access to private terrace.
- Bedroom 5 2 queen-size beds; en-suite bathroom includes single vanity and walk-in shower. Access to private terrace.
- Bedroom 6 2 bunk beds (twin/twin); en-suite bathroom includes single vanity and walk-in shower

### Outside area

- Private infinity pool
- Hot tub
- Covered terrace
- Sunloungers
- Gazebo
- Alfresco dining area
- Outdoor lounge area
- Poolside lounge area
- Fire pit
- Daybeds
- Landscaped gardens