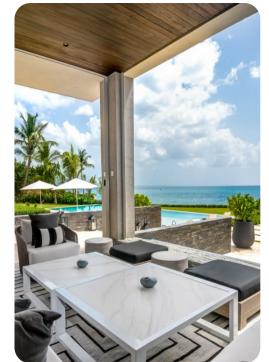

### Outside area

- Private infinity pool
- Hot tub
- Covered terrace
- Sunloungers
- Gazebo
- Alfresco dining area
- Outdoor lounge area
- Poolside lounge area
- Fire pit
- Daybeds
- Landscaped gardens