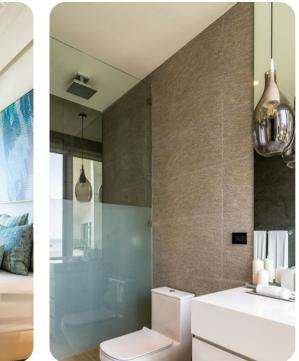

#### Bedrooms

- Bedroom 1 King-size bed; en-suite bathroom includes double vanity, bathtub and walk-in shower. Access to private terrace.
- Bedroom 2 King-size bed; en-suite bathroom includes single vanity and walk-in shower. Access to outdoor area.
- Bedroom 3 King-size bed; en-suite bathroom includes double vanity and walk-in shower. Access to private terrace.
- Bedroom 4 2 queen-size beds; en-suite bathroom includes double vanity and walk-in shower. Access to private terrace.
- Bedroom 5 2 queen-size beds; en-suite bathroom includes single vanity and walk-in shower. Access to private terrace.
- Bedroom 6 2 bunk beds (twin/twin); en-suite bathroom includes single vanity and walk-in shower