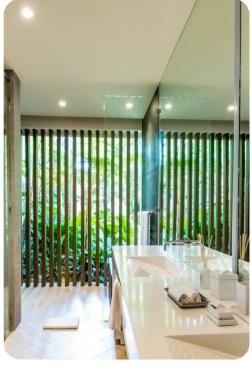

#### Bedrooms

- Bedroom 1 King-size bed; en-suite bathroom includes double vanity, bathtub and walk-in shower. Access to private terrace.
- Bedroom 2 King-size bed; en-suite bathroom includes single vanity and walk-in shower. Access to outdoor area.
- Bedroom 3 King-size bed; en-suite bathroom includes double vanity and walk-in shower. Access to private terrace.
- Bedroom 4 2 queen-size beds; en-suite bathroom includes double vanity and walk-in shower. Access to private terrace.
- Bedroom 5 2 queen-size beds; en-suite bathroom includes single vanity and walk-in shower. Access to private terrace.
- Bedroom 6 2 bunk beds (twin/twin); en-suite bathroom includes single vanity and walk-in shower