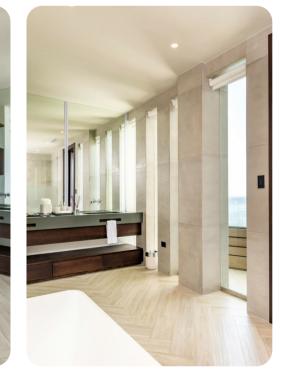

#### Bedrooms

- Bedroom 1 King-size bed; en-suite bathroom includes double vanity, bathtub and walk-in shower. Access to private terrace.
- Bedroom 2 King-size bed; en-suite bathroom includes single vanity and walk-in shower. Access to outdoor area.
- Bedroom 3 King-size bed; en-suite bathroom includes double vanity and walk-in shower. Access to private terrace.
- Bedroom 4 2 queen-size beds; en-suite bathroom includes double vanity and walk-in shower. Access to private terrace.
- Bedroom 5 2 queen-size beds; en-suite bathroom includes single vanity and walk-in shower. Access to private terrace.
- Bedroom 6 2 bunk beds (twin/twin); en-suite bathroom includes single vanity and walk-in shower