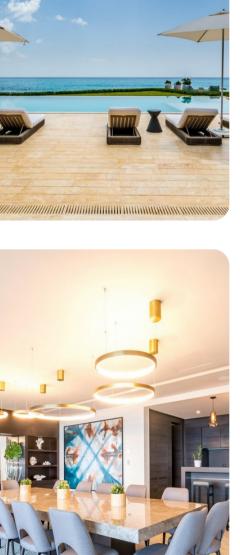

### Outside area

- Private infinity pool
- Hot tub
- Covered terrace
- Sunloungers
- Gazebo
- Alfresco dining area
- Outdoor lounge area
- Poolside lounge area
- Fire pit
- Daybeds
- Landscaped gardens

#### Living area

- Open-plan living area
- Fully equipped kitchen
- Breakfast bar with seating
- Dining table and chairs
- Tastefully furnished living room with flat-screen TV and comfortable sofas