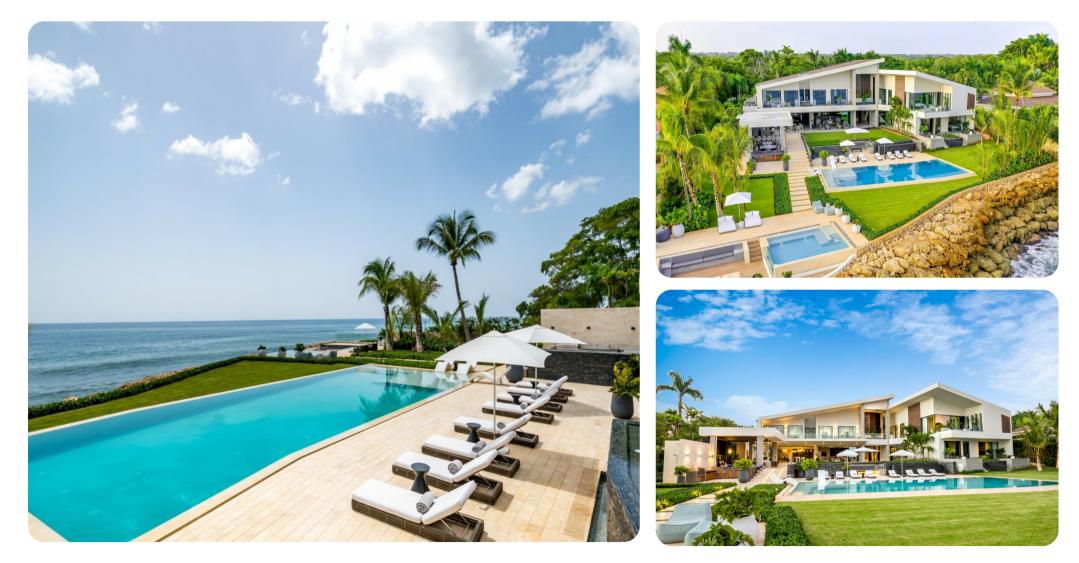

© Casa de Campo Casa de Campo 23

📼 6 🚰 6.5 🖧 12

#### Key features

- 6 bedrooms
- 6.5 bathrooms
- Sleeps 12
- Private infinity pool
- Oceanfront
- Access to resort amenities

### Outside area

- Private infinity pool
- Hot tub
- Covered terrace
- Sunloungers
- Gazebo
- Alfresco dining area
- Outdoor lounge area
- Poolside lounge area
- Fire pit
- Daybeds
- Landscaped gardens