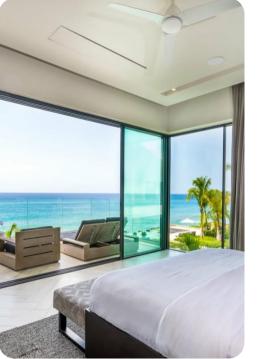

#### Bedrooms

- Bedroom 1 King-size bed; en-suite bathroom includes double vanity, bathtub and walk-in shower. Access to private terrace.
- Bedroom 2 King-size bed; en-suite bathroom includes single vanity and walk-in shower. Access to outdoor area.
- Bedroom 3 King-size bed; en-suite bathroom includes double vanity and walk-in shower. Access to private terrace.
- Bedroom 4 2 queen-size beds; en-suite bathroom includes double vanity and walk-in shower. Access to private terrace.
- Bedroom 5 2 queen-size beds; en-suite bathroom includes single vanity and walk-in shower. Access to private terrace.
- Bedroom 6 2 bunk beds (twin/twin); en-suite bathroom includes single vanity and walk-in shower

#### General

- Air conditioning in bedrooms
- Ceiling fans throughout
- Complimentary wifi
- Bedding and towels included
- Private parking
- Safe
- Gated community