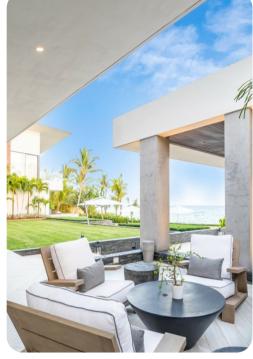

### Outside area

- Private infinity pool
- Hot tub
- Covered terrace
- Sunloungers
- Gazebo
- Alfresco dining area
- Outdoor lounge area
- Poolside lounge area
- Fire pit
- Daybeds
- Landscaped gardens