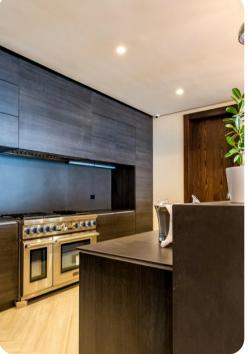

#### Living area

- Open-plan living area
- Fully equipped kitchen
- Breakfast bar with seating
- Dining table and chairs
- Tastefully furnished living room with flat-screen TV and comfortable sofas