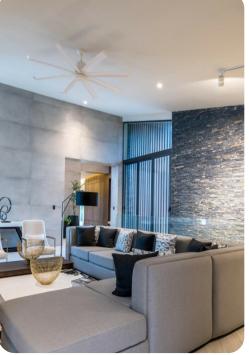

#### Living area

- Open-plan living area
- Fully equipped kitchen
- Breakfast bar with seating
- Dining table and chairs
- Tastefully furnished living room with flat-screen TV and comfortable sofas

#### Home entertainment

- Flat-screen TVs in living area and all bedrooms
- Media room with flat-screen TV and sectional sofa