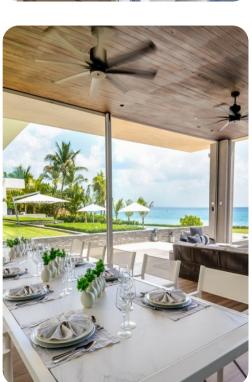

#### Living area

- Open-plan living area
- Fully equipped kitchen
- Breakfast bar with seating
- Dining table and chairs
- Tastefully furnished living room with flat-screen TV and comfortable sofas

### Outside area

- Private infinity pool
- Hot tub
- Covered terrace
- Sunloungers
- Gazebo
- Alfresco dining area
- Outdoor lounge area
- Poolside lounge area
- Fire pit
- Daybeds
- Landscaped gardens