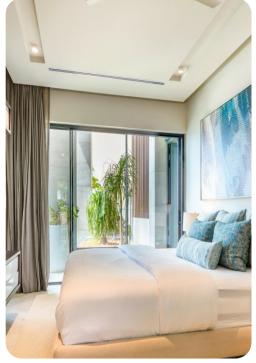

#### Bedrooms

- Bedroom 1 King-size bed; en-suite bathroom includes double vanity, bathtub and walk-in shower. Access to private terrace.
- Bedroom 2 King-size bed; en-suite bathroom includes single vanity and walk-in shower. Access to outdoor area.
- Bedroom 3 King-size bed; en-suite bathroom includes double vanity and walk-in shower. Access to private terrace.
- Bedroom 4 2 queen-size beds; en-suite bathroom includes double vanity and walk-in shower. Access to private terrace.
- Bedroom 5 2 queen-size beds; en-suite bathroom includes single vanity and walk-in shower. Access to private terrace.
- Bedroom 6 2 bunk beds (twin/twin); en-suite bathroom includes single vanity and walk-in shower