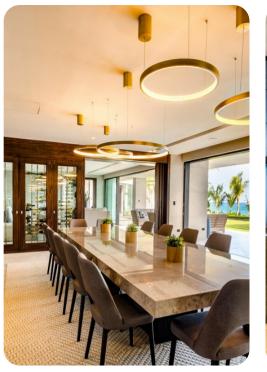

#### Living area

- Open-plan living area
- Fully equipped kitchen
- Breakfast bar with seating
- Dining table and chairs
- Tastefully furnished living room with flat-screen TV and comfortable sofas