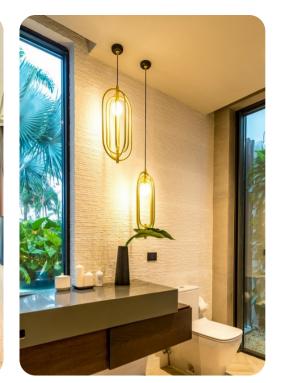

#### Bedrooms

- Bedroom 1 King-size bed; en-suite bathroom includes double vanity, bathtub and walk-in shower. Access to private terrace.
- Bedroom 2 King-size bed; en-suite bathroom includes single vanity and walk-in shower. Access to outdoor area.
- Bedroom 3 King-size bed; en-suite bathroom includes double vanity and walk-in shower. Access to private terrace.
- Bedroom 4 2 queen-size beds; en-suite bathroom includes double vanity and walk-in shower. Access to private terrace.
- Bedroom 5 2 queen-size beds; en-suite bathroom includes single vanity and walk-in shower. Access to private terrace.
- Bedroom 6 2 bunk beds (twin/twin); en-suite bathroom includes single vanity and walk-in shower