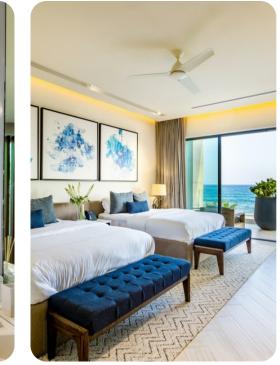

#### Bedrooms

- Bedroom 1 King-size bed; en-suite bathroom includes double vanity, bathtub and walk-in shower. Access to private terrace.
- Bedroom 2 King-size bed; en-suite bathroom includes single vanity and walk-in shower. Access to outdoor area.
- Bedroom 3 King-size bed; en-suite bathroom includes double vanity and walk-in shower. Access to private terrace.
- Bedroom 4 2 queen-size beds; en-suite bathroom includes double vanity and walk-in shower. Access to private terrace.
- Bedroom 5 2 queen-size beds; en-suite bathroom includes single vanity and walk-in shower. Access to private terrace.
- Bedroom 6 2 bunk beds (twin/twin); en-suite bathroom includes single vanity and walk-in shower