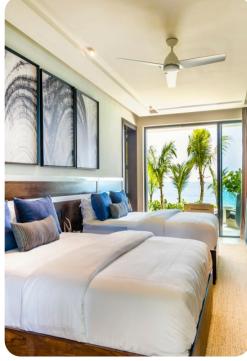

#### Bedrooms

- Bedroom 1 King-size bed; en-suite bathroom includes double vanity, bathtub and walk-in shower. Access to private terrace.
- Bedroom 2 King-size bed; en-suite bathroom includes single vanity and walk-in shower. Access to outdoor area.
- Bedroom 3 King-size bed; en-suite bathroom includes double vanity and walk-in shower. Access to private terrace.
- Bedroom 4 2 queen-size beds; en-suite bathroom includes double vanity and walk-in shower. Access to private terrace.
- Bedroom 5 2 queen-size beds; en-suite bathroom includes single vanity and walk-in shower. Access to private terrace.
- Bedroom 6 2 bunk beds (twin/twin); en-suite bathroom includes single vanity and walk-in shower