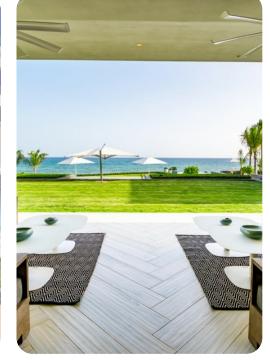

### Outside area

- Private infinity pool
- Hot tub
- Covered terrace
- Sunloungers
- Gazebo
- Alfresco dining area
- Outdoor lounge area
- Poolside lounge area
- Fire pit
- Daybeds
- Landscaped gardens