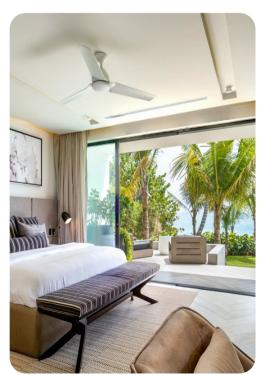

#### Bedrooms

- Bedroom 1 King-size bed; en-suite bathroom includes double vanity, bathtub and walk-in shower. Access to private terrace.
- Bedroom 2 King-size bed; en-suite bathroom includes single vanity and walk-in shower. Access to outdoor area.
- Bedroom 3 King-size bed; en-suite bathroom includes double vanity and walk-in shower. Access to private terrace.
- Bedroom 4 2 queen-size beds; en-suite bathroom includes double vanity and walk-in shower. Access to private terrace.
- Bedroom 5 2 queen-size beds; en-suite bathroom includes single vanity and walk-in shower. Access to private terrace.
- Bedroom 6 2 bunk beds (twin/twin); en-suite bathroom includes single vanity and walk-in shower