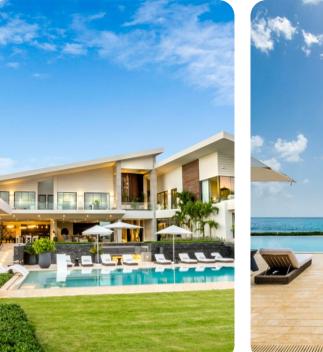

#### Key features

- 6 bedrooms
- 6.5 bathrooms
- Sleeps 12
- Private infinity pool
- Oceanfront
- Access to resort amenities

### Outside area

- Private infinity pool
- Hot tub
- Covered terrace
- Sunloungers
- Gazebo
- Alfresco dining area
- Outdoor lounge area
- Poolside lounge area
- Fire pit
- Daybeds
- Landscaped gardens