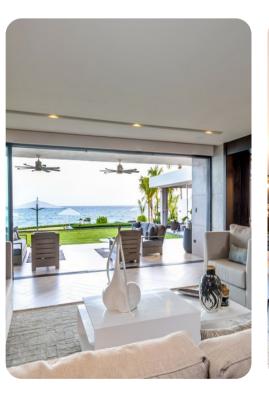

#### Living area

- Open-plan living area
- Fully equipped kitchen
- Breakfast bar with seating
- Dining table and chairs
- Tastefully furnished living room with flat-screen TV and comfortable sofas

### Outside area

- Private infinity pool
- Hot tub
- Covered terrace
- Sunloungers
- Gazebo
- Alfresco dining area
- Outdoor lounge area
- Poolside lounge area
- Fire pit
- Daybeds
- Landscaped gardens