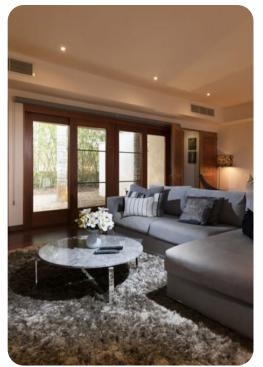

## Living area

- Open-plan living area with modern reception room
- Dining area with table and chairs
- 2 tastefully furnished living rooms with L-shape sofas and flat-screen TVs
- Fully equipped kitchen