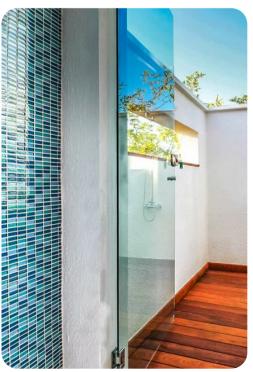

#### **Bedrooms**

- Bedroom 1 King-size bed; en-suite bathroom includes double vanity, bathtub, walk-in shower and outdoor shower
- Bedroom 2 King-size bed; en-suite bathroom includes double vanity, walk-in shower and bathtub
- Bedroom 3 King-size bed; en-suite bathroom includes single vanity and walk-in shower
- Bedroom 4 2 queen-size beds; adjacent bathroom includes single vanity and walk-in shower
- Bedroom 5 2 queen-size beds; adjacent bathroom includes single vanity and walk-in shower