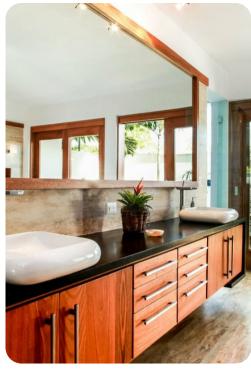

#### **Bedrooms**

- Bedroom 1 King-size bed; en-suite bathroom includes double vanity, bathtub, walk-in shower and outdoor shower
- Bedroom 2 King-size bed; en-suite bathroom includes double vanity, walk-in shower and bathtub
- Bedroom 3 King-size bed; en-suite bathroom includes single vanity and walk-in shower
- Bedroom 4 2 queen-size beds; adjacent bathroom includes single vanity and walk-in shower
- Bedroom 5 2 queen-size beds; adjacent bathroom includes single vanity and walk-in shower