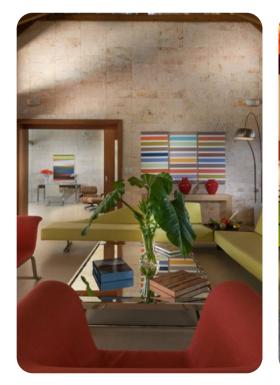

## Living area

- Open-plan living area with modern reception room
- Dining area with table and chairs
- 2 tastefully furnished living rooms with L-shape sofas and flat-screen TVs
- Fully equipped kitchen