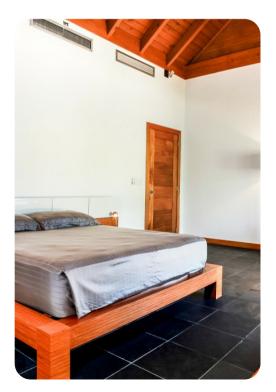

#### **Bedrooms**

- Bedroom 1 King-size bed; en-suite bathroom includes double vanity, bathtub, walk-in shower and outdoor shower
- Bedroom 2 King-size bed; en-suite bathroom includes double vanity, walk-in shower and bathtub
- Bedroom 3 King-size bed; en-suite bathroom includes single vanity and walk-in shower
- Bedroom 4 2 queen-size beds; adjacent bathroom includes single vanity and walk-in shower
- Bedroom 5 2 queen-size beds; adjacent bathroom includes single vanity and walk-in shower