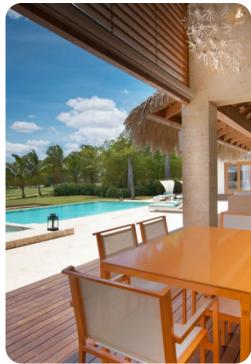

## Living area

- Open-plan living area with modern reception room
- Dining area with table and chairs
- 2 tastefully furnished living rooms with L-shape sofas and flat-screen TVs
- Fully equipped kitchen

#### Outside area

- Private infinity pool
- Hot tub
- Luxury sunloungers
- Covered terrace with dining table and chairs and several sofa seating areas
- Poolside seating area with a parasol and sofas
- Gazebo with an outdoor kitchen, dining table, chairs and breakfast bar for alfresco entertaining
- BBQ grill
- Landscaped gardens