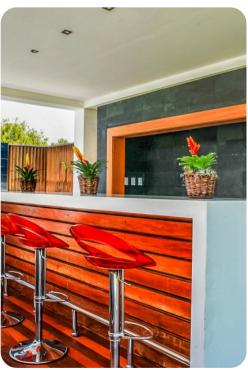

## Living area

- Open-plan living area with modern reception room
- Dining area with table and chairs
- 2 tastefully furnished living rooms with L-shape sofas and flat-screen TVs
- Fully equipped kitchen

#### Outside area

- Private infinity pool
- Hot tub
- Luxury sunloungers
- Covered terrace with dining table and chairs and several sofa seating areas
- Poolside seating area with a parasol and sofas
- Gazebo with an outdoor kitchen, dining table, chairs and breakfast bar for alfresco entertaining
- BBQ grill
- Landscaped gardens