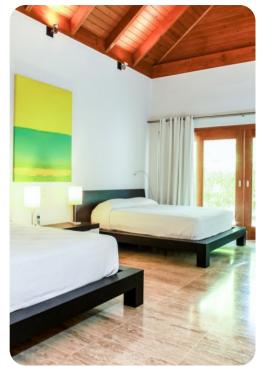

#### **Bedrooms**

- Bedroom 1 King-size bed; en-suite bathroom includes double vanity, bathtub, walk-in shower and outdoor shower
- Bedroom 2 King-size bed; en-suite bathroom includes double vanity, walk-in shower and bathtub
- Bedroom 3 King-size bed; en-suite bathroom includes single vanity and walk-in shower
- Bedroom 4 2 queen-size beds; adjacent bathroom includes single vanity and walk-in shower
- Bedroom 5 2 queen-size beds; adjacent bathroom includes single vanity and walk-in shower