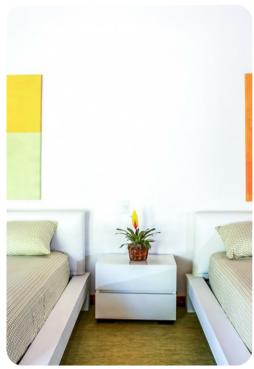

#### **Bedrooms**

- Bedroom 1 King-size bed; en-suite bathroom includes double vanity, bathtub, walk-in shower and outdoor shower
- Bedroom 2 King-size bed; en-suite bathroom includes double vanity, walk-in shower and bathtub
- Bedroom 3 King-size bed; en-suite bathroom includes single vanity and walk-in shower
- Bedroom 4 2 queen-size beds; adjacent bathroom includes single vanity and walk-in shower
- Bedroom 5 2 queen-size beds; adjacent bathroom includes single vanity and walk-in shower