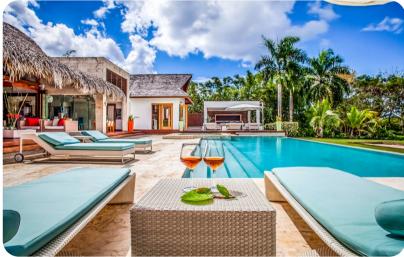

#### Outside area

- Private infinity pool
- Hot tub
- Luxury sunloungers
- Covered terrace with dining table and chairs and several sofa seating areas
- Poolside seating area with a parasol and sofas
- Gazebo with an outdoor kitchen, dining table, chairs and breakfast bar for alfresco entertaining
- BBQ grill
- Landscaped gardens