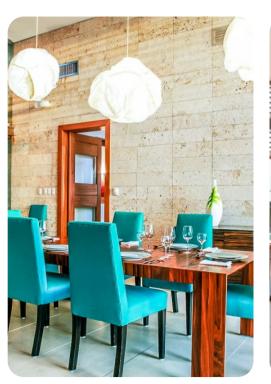

## Living area

- Open-plan living area with modern reception room
- Dining area with table and chairs
- 2 tastefully furnished living rooms with L-shape sofas and flat-screen TVs
- Fully equipped kitchen