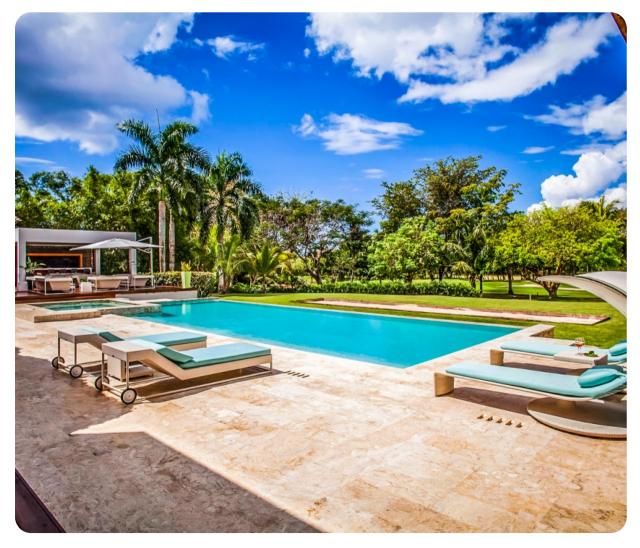

#### Outside area

- Private infinity pool
- Hot tub
- Luxury sunloungers
- Covered terrace with dining table and chairs and several sofa seating areas
- Poolside seating area with a parasol and sofas
- Gazebo with an outdoor kitchen, dining table, chairs and breakfast bar for alfresco entertaining
- BBQ grill
- Landscaped gardens