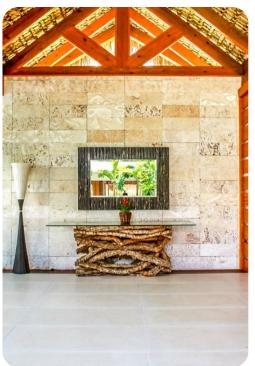

## Living area

- Open-plan living area with modern reception room
- Dining area with table and chairs
- 2 tastefully furnished living rooms with L-shape sofas and flat-screen TVs
- Fully equipped kitchen