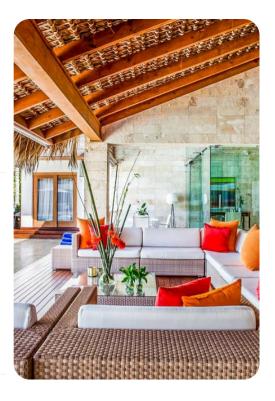

## Living area

- Open-plan living area with modern reception room
- Dining area with table and chairs
- 2 tastefully furnished living rooms with L-shape sofas and flat-screen TVs
- Fully equipped kitchen