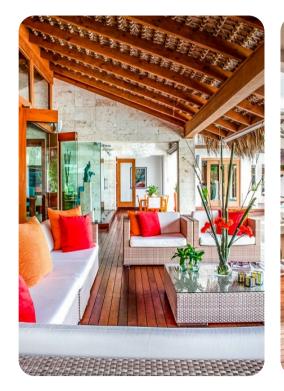

## Living area

- Open-plan living area with modern reception room
- Dining area with table and chairs
- 2 tastefully furnished living rooms with L-shape sofas and flat-screen TVs
- Fully equipped kitchen

#### Outside area

- Private infinity pool
- Hot tub
- Luxury sunloungers
- Covered terrace with dining table and chairs and several sofa seating areas
- Poolside seating area with a parasol and sofas
- Gazebo with an outdoor kitchen, dining table, chairs and breakfast bar for alfresco entertaining
- BBQ grill
- Landscaped gardens