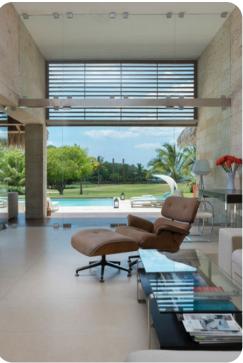

## Living area

- Open-plan living area with modern reception room
- Dining area with table and chairs
- 2 tastefully furnished living rooms with L-shape sofas and flat-screen TVs
- Fully equipped kitchen

#### Outside area

- Private infinity pool
- Hot tub
- Luxury sunloungers
- Covered terrace with dining table and chairs and several sofa seating areas
- Poolside seating area with a parasol and sofas
- Gazebo with an outdoor kitchen, dining table, chairs and breakfast bar for alfresco entertaining
- BBQ grill
- Landscaped gardens