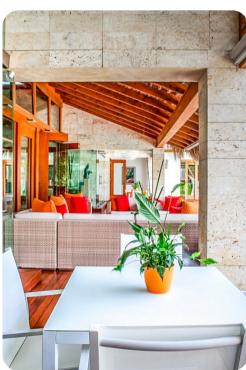

## Living area

- Open-plan living area with modern reception room
- Dining area with table and chairs
- 2 tastefully furnished living rooms with L-shape sofas and flat-screen TVs
- Fully equipped kitchen

#### Outside area

- Private infinity pool
- Hot tub
- Luxury sunloungers
- Covered terrace with dining table and chairs and several sofa seating areas
- Poolside seating area with a parasol and sofas
- Gazebo with an outdoor kitchen, dining table, chairs and breakfast bar for alfresco entertaining
- BBQ grill
- Landscaped gardens