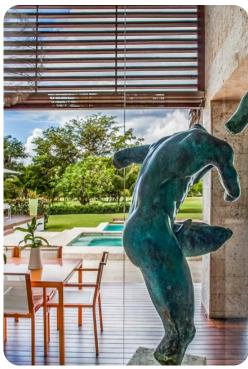

## Living area

- Open-plan living area with modern reception room
- Dining area with table and chairs
- 2 tastefully furnished living rooms with L-shape sofas and flat-screen TVs
- Fully equipped kitchen

#### Outside area

- Private infinity pool
- Hot tub
- Luxury sunloungers
- Covered terrace with dining table and chairs and several sofa seating areas
- Poolside seating area with a parasol and sofas
- Gazebo with an outdoor kitchen, dining table, chairs and breakfast bar for alfresco entertaining
- BBQ grill
- Landscaped gardens