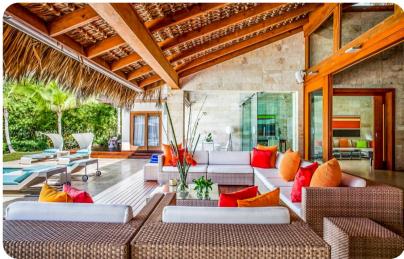

## Living area

- Open-plan living area with modern reception room
- Dining area with table and chairs
- 2 tastefully furnished living rooms with L-shape sofas and flat-screen TVs
- Fully equipped kitchen