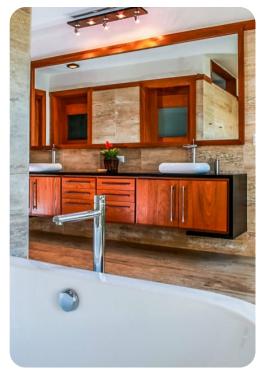

#### **Bedrooms**

- Bedroom 1 King-size bed; en-suite bathroom includes double vanity, bathtub, walk-in shower and outdoor shower
- Bedroom 2 King-size bed; en-suite bathroom includes double vanity, walk-in shower and bathtub
- Bedroom 3 King-size bed; en-suite bathroom includes single vanity and walk-in shower
- Bedroom 4 2 queen-size beds; adjacent bathroom includes single vanity and walk-in shower
- Bedroom 5 2 queen-size beds; adjacent bathroom includes single vanity and walk-in shower