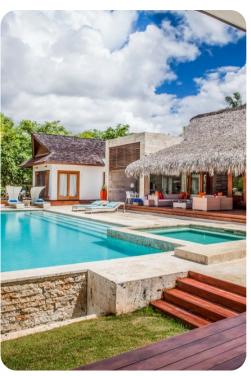

## Key features

- 6 bedrooms
- 6.5 bathrooms
- Sleeps 10
- Private infinity pool
- Hot tub
- Situated on hole 1 of the world famous Teeth of the Dog Golf Course

#### Outside area

- Private infinity pool
- Hot tub
- Luxury sunloungers
- Covered terrace with dining table and chairs and several sofa seating areas
- Poolside seating area with a parasol and sofas
- Gazebo with an outdoor kitchen, dining table, chairs and breakfast bar for alfresco entertaining
- BBQ grill
- Landscaped gardens