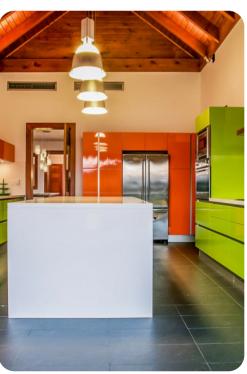

## Living area

- Open-plan living area with modern reception room
- Dining area with table and chairs
- 2 tastefully furnished living rooms with L-shape sofas and flat-screen TVs
- Fully equipped kitchen