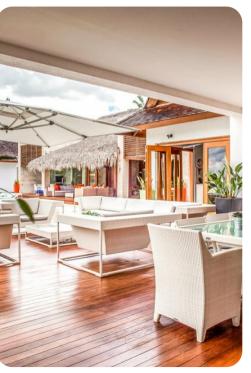

#### Outside area

- Private infinity pool
- Hot tub
- Luxury sunloungers
- Covered terrace with dining table and chairs and several sofa seating areas
- Poolside seating area with a parasol and sofas
- Gazebo with an outdoor kitchen, dining table, chairs and breakfast bar for alfresco entertaining
- BBQ grill
- Landscaped gardens