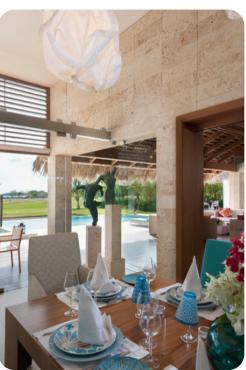

## Living area

- Open-plan living area with modern reception room
- Dining area with table and chairs
- 2 tastefully furnished living rooms with L-shape sofas and flat-screen TVs
- Fully equipped kitchen

#### Outside area

- Private infinity pool
- Hot tub
- Luxury sunloungers
- Covered terrace with dining table and chairs and several sofa seating areas
- Poolside seating area with a parasol and sofas
- Gazebo with an outdoor kitchen, dining table, chairs and breakfast bar for alfresco entertaining
- BBQ grill
- Landscaped gardens