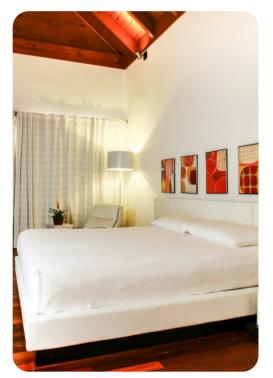

#### **Bedrooms**

- Bedroom 1 King-size bed; en-suite bathroom includes double vanity, bathtub, walk-in shower and outdoor shower
- Bedroom 2 King-size bed; en-suite bathroom includes double vanity, walk-in shower and bathtub
- Bedroom 3 King-size bed; en-suite bathroom includes single vanity and walk-in shower
- Bedroom 4 2 queen-size beds; adjacent bathroom includes single vanity and walk-in shower
- Bedroom 5 2 queen-size beds; adjacent bathroom includes single vanity and walk-in shower