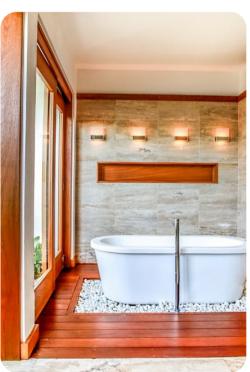

#### **Bedrooms**

- Bedroom 1 King-size bed; en-suite bathroom includes double vanity, bathtub, walk-in shower and outdoor shower
- Bedroom 2 King-size bed; en-suite bathroom includes double vanity, walk-in shower and bathtub
- Bedroom 3 King-size bed; en-suite bathroom includes single vanity and walk-in shower
- Bedroom 4 2 queen-size beds; adjacent bathroom includes single vanity and walk-in shower
- Bedroom 5 2 queen-size beds; adjacent bathroom includes single vanity and walk-in shower