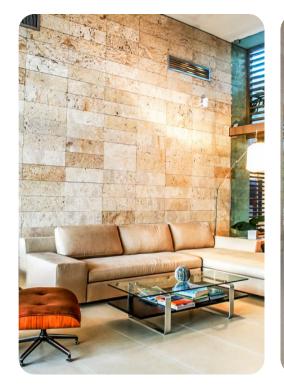

## Living area

- Open-plan living area with modern reception room
- Dining area with table and chairs
- 2 tastefully furnished living rooms with L-shape sofas and flat-screen TVs
- Fully equipped kitchen