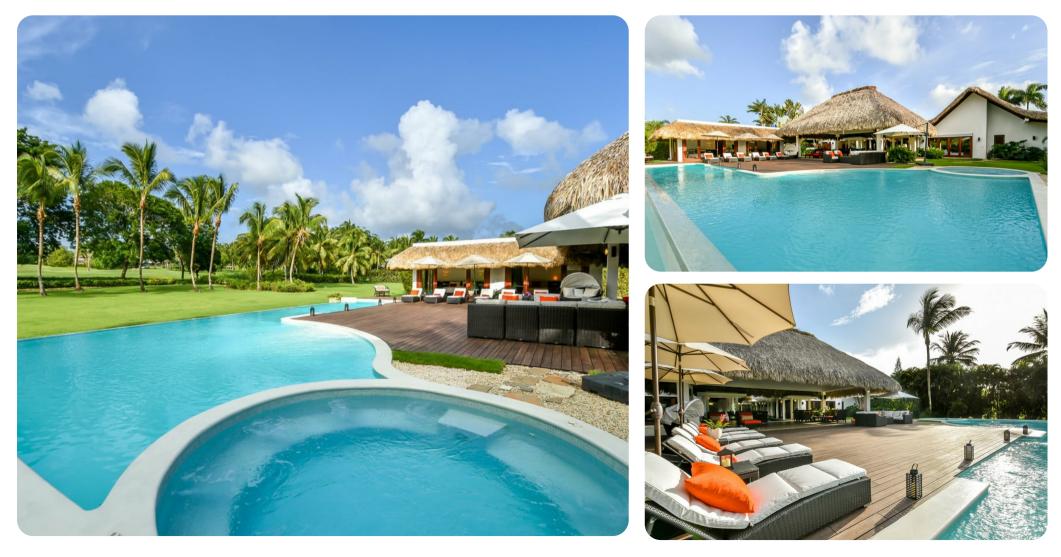

#### Key features

- 7 bedrooms
- 7.5 bathrooms
- Sleeps 14
- Private infinity pool
- Housekeeper, chef and waiter
- Golf views
- Access to resort amenities
- Close to Minitas Beach

## Outside area

- Private infinity pool
- Hot tub
- Veranda
- Sunloungers
- Covered terrace
- BBQ
- Alfresco dining area
- Outdoor lounge area
- Poolside lounge area
- Landscaped gardens