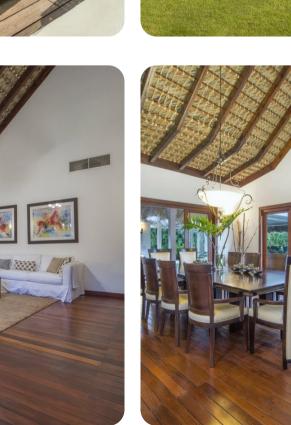

#### Bedrooms

- Bedroom 1 King-size bed; en-suite bathroom
- Bedroom 2 King-size bed; en-suite bathroom
- Bedroom 3 King-size bed; en-suite bathroom
- Bedroom 4 2 queen-size beds; en-suite bathroom
- Bedroom 5 2 queen-size beds; en-suite bathroom
- Bedroom 6 2 queen-size beds; en-suite bathroom
- Bedroom 7 2 double beds; en-suite bathroom

#### Living area

- Open-plan living area
- Fully equipped kitchen
- Dining table and chairs
- Tastefully furnished living room with flat-screen TV and comfortable sofas