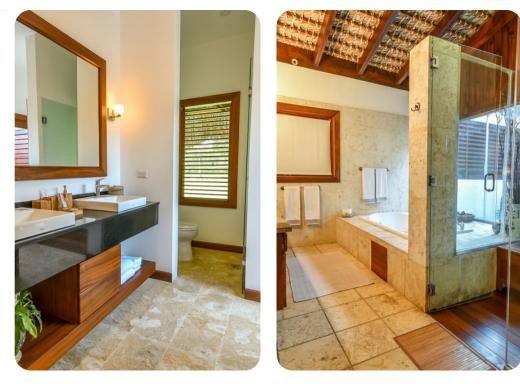

#### Bedrooms

- Bedroom 1 King-size bed; en-suite bathroom
- Bedroom 2 King-size bed; en-suite bathroom
- Bedroom 3 King-size bed; en-suite bathroom
- Bedroom 4 2 queen-size beds; en-suite bathroom
- Bedroom 5 2 queen-size beds; en-suite bathroom
- Bedroom 6 2 queen-size beds; en-suite bathroom
- Bedroom 7 2 double beds; en-suite bathroom