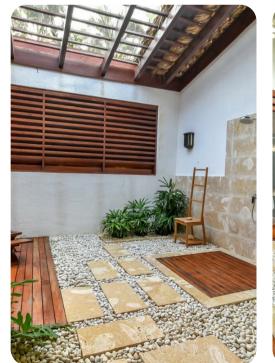

## Outside area

- Private infinity pool
- Hot tub
- Veranda
- Sunloungers
- Covered terrace
- BBQ
- Alfresco dining area
- Outdoor lounge area
- Poolside lounge area
- Landscaped gardens