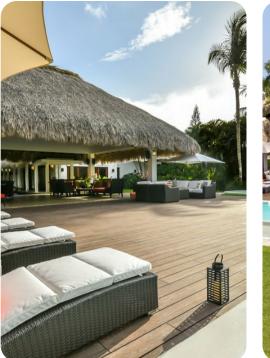

## Outside area

- Private infinity pool
- Hot tub
- Veranda
- Sunloungers
- Covered terrace
- BBQ
- Alfresco dining area
- Outdoor lounge area
- Poolside lounge area
- Landscaped gardens