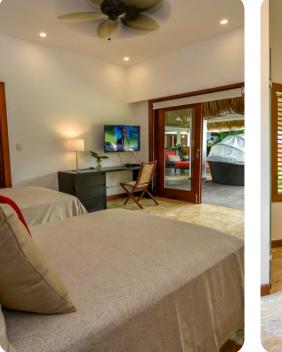

#### Bedrooms

- Bedroom 1 King-size bed; en-suite bathroom
- Bedroom 2 King-size bed; en-suite bathroom
- Bedroom 3 King-size bed; en-suite bathroom
- Bedroom 4 2 queen-size beds; en-suite bathroom
- Bedroom 5 2 queen-size beds; en-suite bathroom
- Bedroom 6 2 queen-size beds; en-suite bathroom
- Bedroom 7 2 double beds; en-suite bathroom

#### Living area

- Open-plan living area
- Fully equipped kitchen
- Dining table and chairs
- Tastefully furnished living room with flat-screen TV and comfortable sofas

## Home entertainment

- Flat-screen TVs in living area and all bedrooms
- Four-seater golf cart included