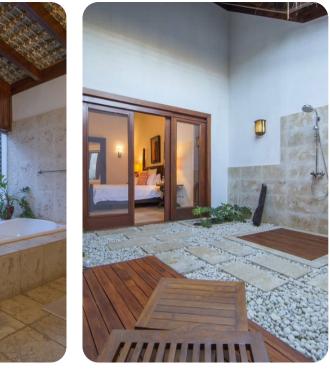

#### Bedrooms

- Bedroom 1 King-size bed; en-suite bathroom
- Bedroom 2 King-size bed; en-suite bathroom
- Bedroom 3 King-size bed; en-suite bathroom
- Bedroom 4 2 queen-size beds; en-suite bathroom
- Bedroom 5 2 queen-size beds; en-suite bathroom
- Bedroom 6 2 queen-size beds; en-suite bathroom
- Bedroom 7 2 double beds; en-suite bathroom

## Outside area

- Private infinity pool
- Hot tub
- Veranda
- Sunloungers
- Covered terrace
- BBQ
- Alfresco dining area
- Outdoor lounge area
- Poolside lounge area
- Landscaped gardens