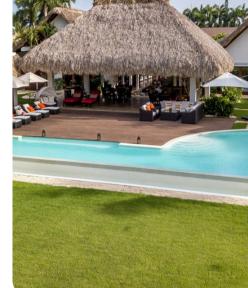

## Outside area

- Private infinity pool
- Hot tub
- Veranda
- Sunloungers
- Covered terrace
- BBQ
- Alfresco dining area
- Outdoor lounge area
- Poolside lounge area
- Landscaped gardens