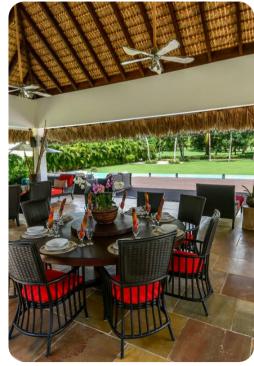

#### Living area

- Open-plan living area
- Fully equipped kitchen
- Dining table and chairs
- Tastefully furnished living room with flat-screen TV and comfortable sofas

## Outside area

- Private infinity pool
- Hot tub
- Veranda
- Sunloungers
- Covered terrace
- BBQ
- Alfresco dining area
- Outdoor lounge area
- Poolside lounge area
- Landscaped gardens