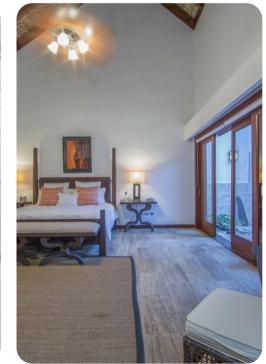

#### Bedrooms

- Bedroom 1 King-size bed; en-suite bathroom
- Bedroom 2 King-size bed; en-suite bathroom
- Bedroom 3 King-size bed; en-suite bathroom
- Bedroom 4 2 queen-size beds; en-suite bathroom
- Bedroom 5 2 queen-size beds; en-suite bathroom
- Bedroom 6 2 queen-size beds; en-suite bathroom
- Bedroom 7 2 double beds; en-suite bathroom