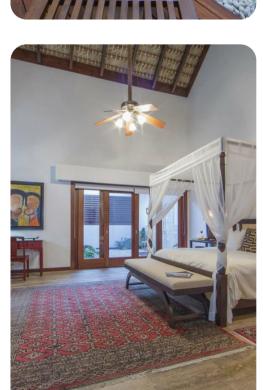

#### Bedrooms

- Bedroom 1 King-size bed; en-suite bathroom
- Bedroom 2 King-size bed; en-suite bathroom
- Bedroom 3 King-size bed; en-suite bathroom
- Bedroom 4 2 queen-size beds; en-suite bathroom
- Bedroom 5 2 queen-size beds; en-suite bathroom
- Bedroom 6 2 queen-size beds; en-suite bathroom
- Bedroom 7 2 double beds; en-suite bathroom

#### Living area

- Open-plan living area
- Fully equipped kitchen
- Dining table and chairs
- Tastefully furnished living room with flat-screen TV and comfortable sofas

## General

- Air conditioning in bedrooms
- Ceiling fans throughout
- Complimentary wifi
- Bedding and towels included
- Private parking
- Iron and ironing board
- Hairdryers
- Safe
- Gated community