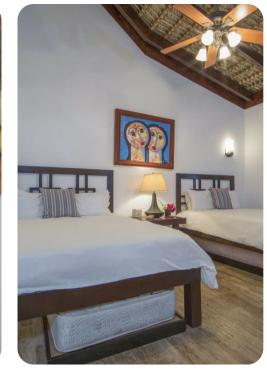

#### Bedrooms

- Bedroom 1 King-size bed; en-suite bathroom
- Bedroom 2 King-size bed; en-suite bathroom
- Bedroom 3 King-size bed; en-suite bathroom
- Bedroom 4 2 queen-size beds; en-suite bathroom
- Bedroom 5 2 queen-size beds; en-suite bathroom
- Bedroom 6 2 queen-size beds; en-suite bathroom
- Bedroom 7 2 double beds; en-suite bathroom