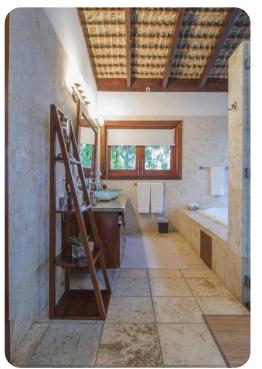

#### Bedrooms

- Bedroom 1 King-size bed; en-suite bathroom
- Bedroom 2 King-size bed; en-suite bathroom
- Bedroom 3 King-size bed; en-suite bathroom
- Bedroom 4 2 queen-size beds; en-suite bathroom
- Bedroom 5 2 queen-size beds; en-suite bathroom
- Bedroom 6 2 queen-size beds; en-suite bathroom
- Bedroom 7 2 double beds; en-suite bathroom