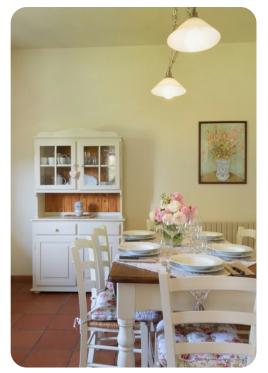

# Living area

- Large room divided into lounge with wood stove, sofa bed and smart TV
- Equipped kitchen
- Dining area