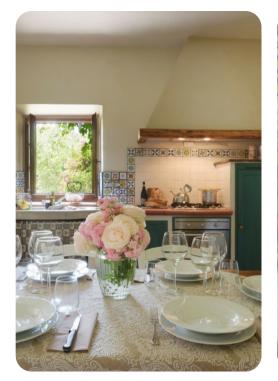

# Living area

- Large room divided into lounge with wood stove, sofa bed and smart TV
- Equipped kitchen
- Dining area