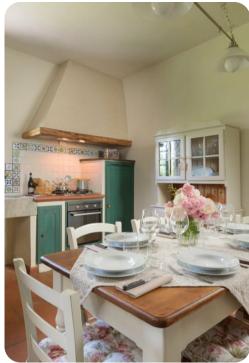

# Living area

- Large room divided into lounge with wood stove, sofa bed and smart TV
- Equipped kitchen
- Dining area