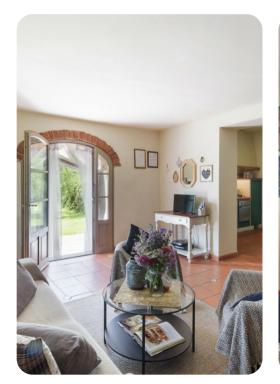

# Living area

- Large room divided into lounge with wood stove, sofa bed and smart TV
- Equipped kitchen
- Dining area