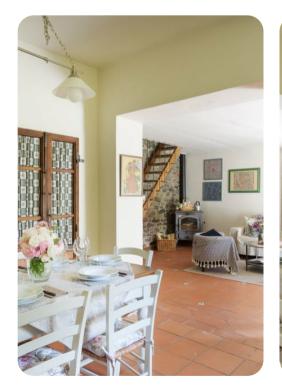

# Living area

- Large room divided into lounge with wood stove, sofa bed and smart TV
- Equipped kitchen
- Dining area