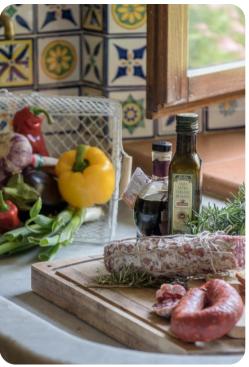

# Living area

- Large room divided into lounge with wood stove, sofa bed and smart TV
- Equipped kitchen
- Dining area

## Outdoor area

- Private pool
- Sun beds
- BBQ
- Dining area
- Gazebo with seating

Casa al Fiume | Page 2 of 8