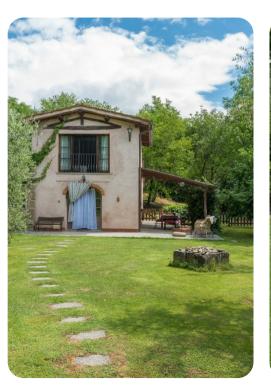

# Casa al Fiume

# **Key Features**

- 2 bedrooms
- 1 bathroom
- Sleeps 6
- Private pool
- Landscaped garden

## Outdoor area

- Private pool
- Sun beds
- BBQ
- Dining area
- Gazebo with seating

Casa al Fiume | Page 2 of 8