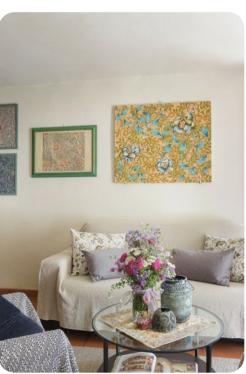

# Living area

- Large room divided into lounge with wood stove, sofa bed and smart TV
- Equipped kitchen
- Dining area