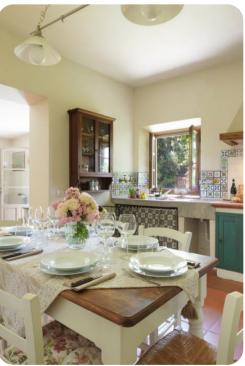

# Living area

- Large room divided into lounge with wood stove, sofa bed and smart TV
- Equipped kitchen
- Dining area