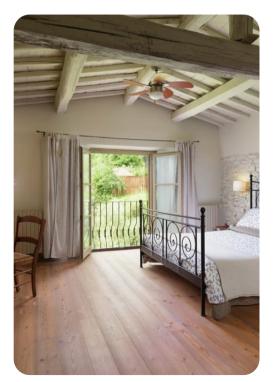

#### Bedrooms

- Bedroom 1 2 twin beds
- Bedroom 2 Double bed
- Additional bed available: 1 double sofa bed

#### General

- Air conditioning in the bedrooms
- WiFi
- Bedding and towels provided
- Private parking
- Baby cot and highchair
- Iron and ironing board
- Washing machine
- Hairdryer