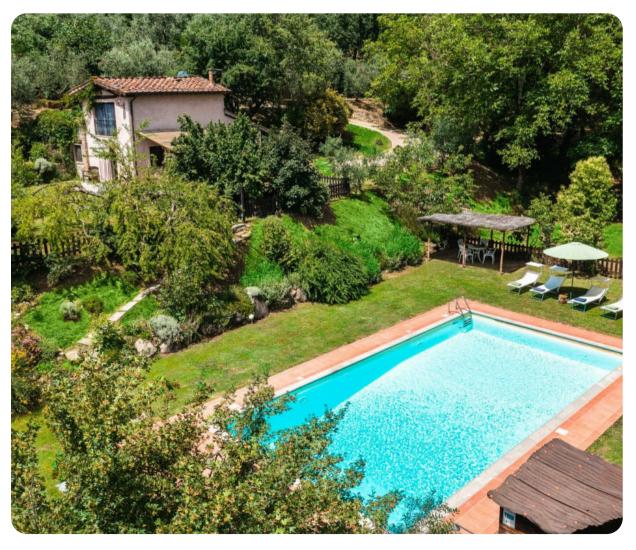

# **Key Features**

- 2 bedrooms
- 1 bathroom
- Sleeps 6
- Private pool
- Landscaped garden

## Outdoor area

- Private pool
- Sun beds
- BBQ
- Dining area
- Gazebo with seating

Casa al Fiume | Page 2 of 8