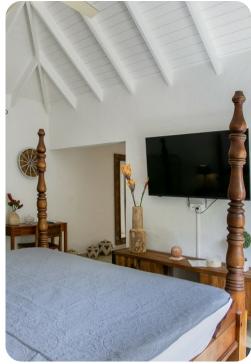

#### **Bedrooms**

- Bedroom 1 King-size; en-suite bathroom includes walk-in shower
- Bedroom 2 King-size; en-suite bathroom includes walk-in shower
- Bedroom 3 King-size; en-suite bathroom includes walk-in shower
- Bedroom 4 King-size; en-suite bathroom includes walk-in shower
- Bedroom 5 King-size; en-suite bathroom includes walk-in shower

### Living area

- Open-plan living area
- Fully equipped kitchen
- Dining table and chairs
- Tastefully furnished living room with flat-screen TV and comfortable sofas
- Additional living room with flat-screen TV and sofas