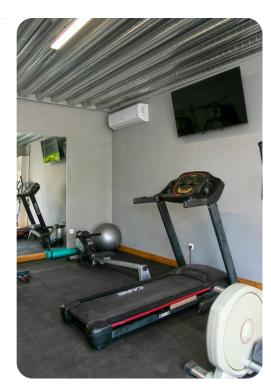

#### Key features

- 5 bedrooms
- 5 bathrooms
- Sleeps 10
- Private pool
- Fitness room
- Nightclub/bar room
- Close to Baie Rouge Beach

### Home entertainment

- Flat-screen TVs in living area and all bedrooms
- Home office
- Media room
- Private gym
- Nightclub room with bar
- Pool floats
- Snorkel equipment