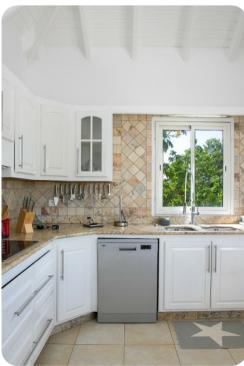

### Living area

- Open-plan living area
- Fully equipped kitchen
- Dining table and chairs
- Tastefully furnished living room with flat-screen TV and comfortable sofas
- Additional living room with flat-screen TV and sofas