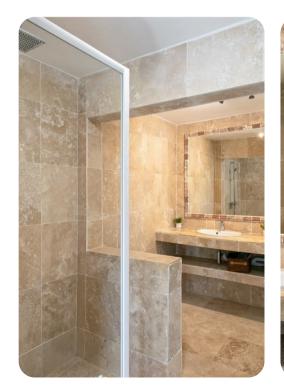

#### **Bedrooms**

- Bedroom 1 King-size; en-suite bathroom includes walk-in shower
- Bedroom 2 King-size; en-suite bathroom includes walk-in shower
- Bedroom 3 King-size; en-suite bathroom includes walk-in shower
- Bedroom 4 King-size; en-suite bathroom includes walk-in shower
- Bedroom 5 King-size; en-suite bathroom includes walk-in shower