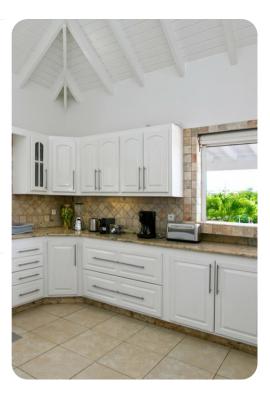

### Living area

- Open-plan living area
- Fully equipped kitchen
- Dining table and chairs
- Tastefully furnished living room with flat-screen TV and comfortable sofas
- Additional living room with flat-screen TV and sofas