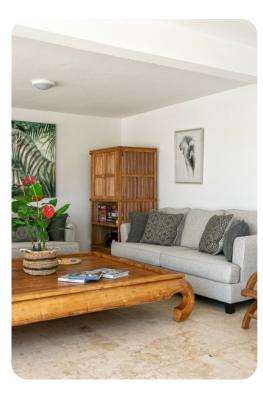

### Living area

- Open-plan living area
- Fully equipped kitchen
- Dining table and chairs
- Tastefully furnished living room with flat-screen TV and comfortable sofas
- Additional living room with flat-screen TV and sofas