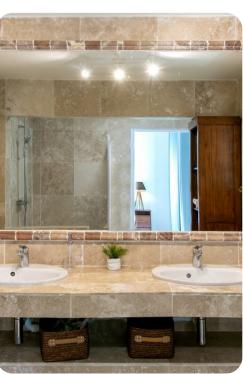

#### **Bedrooms**

- Bedroom 1 King-size; en-suite bathroom includes walk-in shower
- Bedroom 2 King-size; en-suite bathroom includes walk-in shower
- Bedroom 3 King-size; en-suite bathroom includes walk-in shower
- Bedroom 4 King-size; en-suite bathroom includes walk-in shower
- Bedroom 5 King-size; en-suite bathroom includes walk-in shower