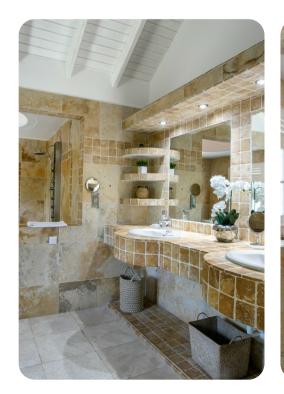

#### **Bedrooms**

- Bedroom 1 King-size; en-suite bathroom includes walk-in shower
- Bedroom 2 King-size; en-suite bathroom includes walk-in shower
- Bedroom 3 King-size; en-suite bathroom includes walk-in shower
- Bedroom 4 King-size; en-suite bathroom includes walk-in shower
- Bedroom 5 King-size; en-suite bathroom includes walk-in shower