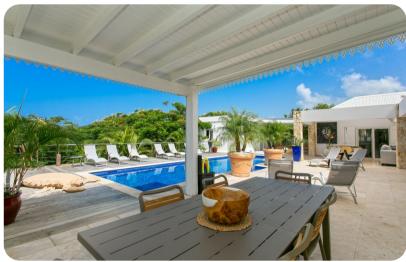

### Living area

- Open-plan living area
- Fully equipped kitchen
- Dining table and chairs
- Tastefully furnished living room with flat-screen TV and comfortable sofas
- Additional living room with flat-screen TV and sofas

## Outside area

- Private pool
- Sunloungers and umbrellas
- Veranda
- Alfresco dining area
- Outdoor lounge area
- Landscaped gardens
- BBQ grill
- Outdoor kitchen/bar
- Hot tub