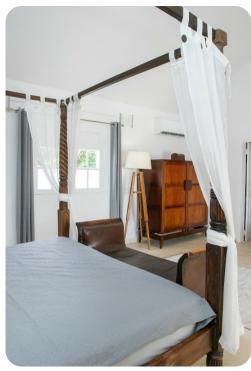

#### **Bedrooms**

- Bedroom 1 King-size; en-suite bathroom includes walk-in shower
- Bedroom 2 King-size; en-suite bathroom includes walk-in shower
- Bedroom 3 King-size; en-suite bathroom includes walk-in shower
- Bedroom 4 King-size; en-suite bathroom includes walk-in shower
- Bedroom 5 King-size; en-suite bathroom includes walk-in shower