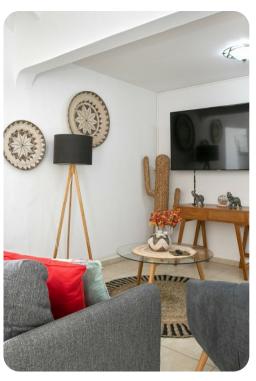

### Living area

- Open-plan living area
- Fully equipped kitchen
- Dining table and chairs
- Tastefully furnished living room with flat-screen TV and comfortable sofas
- Additional living room with flat-screen TV and sofas