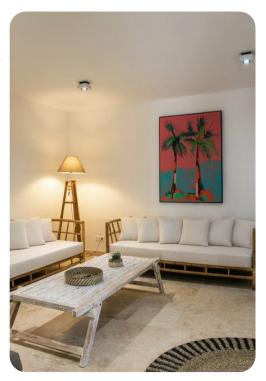

### Living area

- Open-plan living area
- Fully equipped kitchen
- Dining table and chairs
- Tastefully furnished living room with flat-screen TV and comfortable sofas
- Additional living room with flat-screen TV and sofas