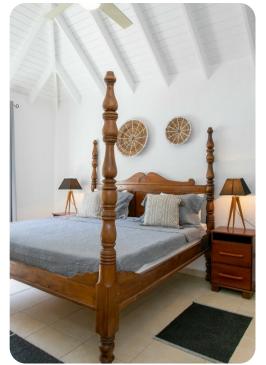

#### **Bedrooms**

- Bedroom 1 King-size; en-suite bathroom includes walk-in shower
- Bedroom 2 King-size; en-suite bathroom includes walk-in shower
- Bedroom 3 King-size; en-suite bathroom includes walk-in shower
- Bedroom 4 King-size; en-suite bathroom includes walk-in shower
- Bedroom 5 King-size; en-suite bathroom includes walk-in shower