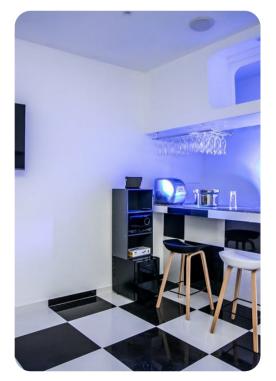

## Outside area

- Private pool
- Sunloungers and umbrellas
- Veranda
- Alfresco dining area
- Outdoor lounge area
- Landscaped gardens
- BBQ grill
- Outdoor kitchen/bar
- Hot tub

### Home entertainment

- Flat-screen TVs in living area and all bedrooms
- Home office
- Media room
- Private gym
- Nightclub room with bar
- Pool floats
- Snorkel equipment