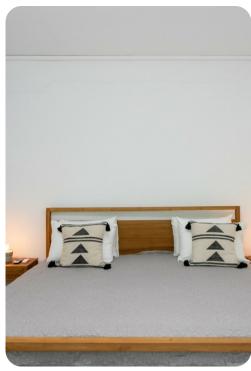

#### **Bedrooms**

- Bedroom 1 King-size; en-suite bathroom includes walk-in shower
- Bedroom 2 King-size; en-suite bathroom includes walk-in shower
- Bedroom 3 King-size; en-suite bathroom includes walk-in shower
- Bedroom 4 King-size; en-suite bathroom includes walk-in shower
- Bedroom 5 King-size; en-suite bathroom includes walk-in shower