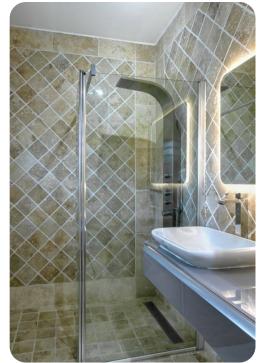

#### **Bedrooms**

- Bedroom 1 King-size; en-suite bathroom includes walk-in shower
- Bedroom 2 King-size; en-suite bathroom includes walk-in shower
- Bedroom 3 King-size; en-suite bathroom includes walk-in shower
- Bedroom 4 King-size; en-suite bathroom includes walk-in shower
- Bedroom 5 King-size; en-suite bathroom includes walk-in shower