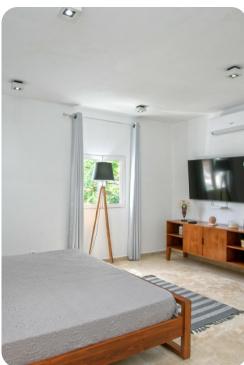

#### **Bedrooms**

- Bedroom 1 King-size; en-suite bathroom includes walk-in shower
- Bedroom 2 King-size; en-suite bathroom includes walk-in shower
- Bedroom 3 King-size; en-suite bathroom includes walk-in shower
- Bedroom 4 King-size; en-suite bathroom includes walk-in shower
- Bedroom 5 King-size; en-suite bathroom includes walk-in shower