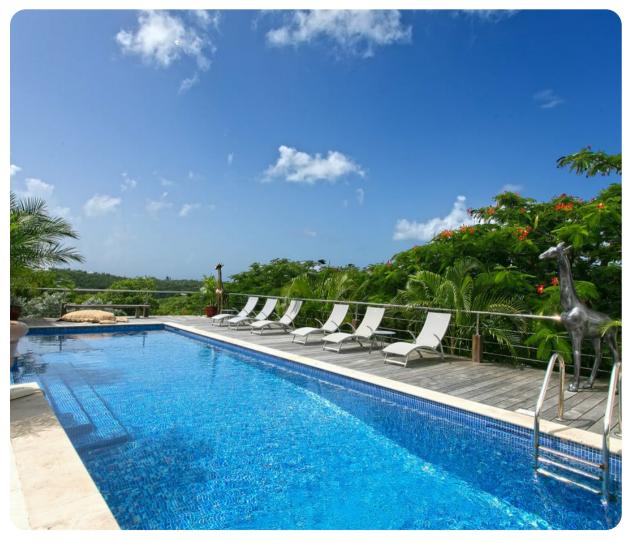

#### Key features

- 5 bedrooms
- 5 bathrooms
- Sleeps 10
- Private pool
- Fitness room
- Nightclub/bar room
- Close to Baie Rouge Beach

## Outside area

- Private pool
- Sunloungers and umbrellas
- Veranda
- Alfresco dining area
- Outdoor lounge area
- Landscaped gardens
- BBQ grill
- Outdoor kitchen/bar
- Hot tub