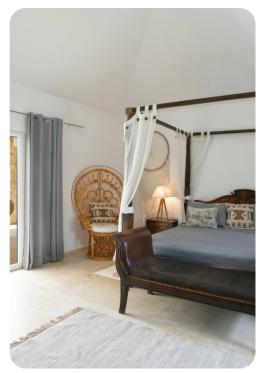

#### **Bedrooms**

- Bedroom 1 King-size; en-suite bathroom includes walk-in shower
- Bedroom 2 King-size; en-suite bathroom includes walk-in shower
- Bedroom 3 King-size; en-suite bathroom includes walk-in shower
- Bedroom 4 King-size; en-suite bathroom includes walk-in shower
- Bedroom 5 King-size; en-suite bathroom includes walk-in shower