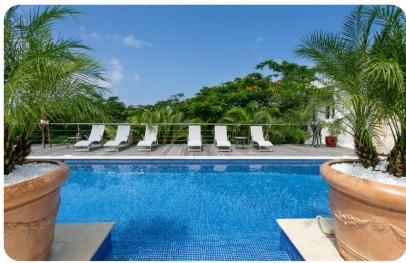

## Outside area

- Private pool
- Sunloungers and umbrellas
- Veranda
- Alfresco dining area
- Outdoor lounge area
- Landscaped gardens
- BBQ grill
- Outdoor kitchen/bar
- Hot tub