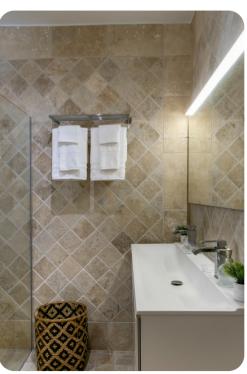

#### **Bedrooms**

- Bedroom 1 King-size; en-suite bathroom includes walk-in shower
- Bedroom 2 King-size; en-suite bathroom includes walk-in shower
- Bedroom 3 King-size; en-suite bathroom includes walk-in shower
- Bedroom 4 King-size; en-suite bathroom includes walk-in shower
- Bedroom 5 King-size; en-suite bathroom includes walk-in shower