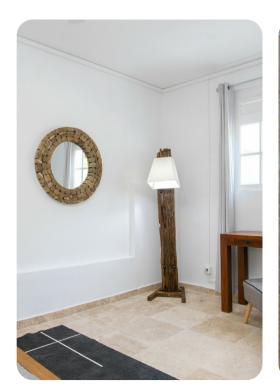

### Living area

- Open-plan living area
- Fully equipped kitchen
- Dining table and chairs
- Tastefully furnished living room with flat-screen TV and comfortable sofas
- Additional living room with flat-screen TV and sofas