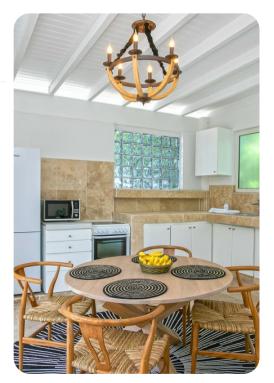

### Living area

- Open-plan living area
- Fully equipped kitchen
- Dining table and chairs
- Tastefully furnished living room with flat-screen TV and comfortable sofas
- Additional living room with flat-screen TV and sofas