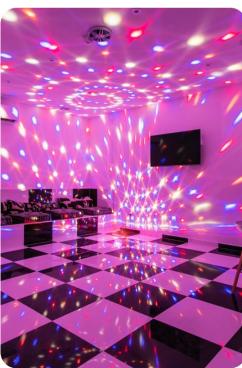

#### Key features

- 5 bedrooms
- 5 bathrooms
- Sleeps 10
- Private pool
- Fitness room
- Nightclub/bar room
- Close to Baie Rouge Beach

### Home entertainment

- Flat-screen TVs in living area and all bedrooms
- Home office
- Media room
- Private gym
- Nightclub room with bar
- Pool floats
- Snorkel equipment