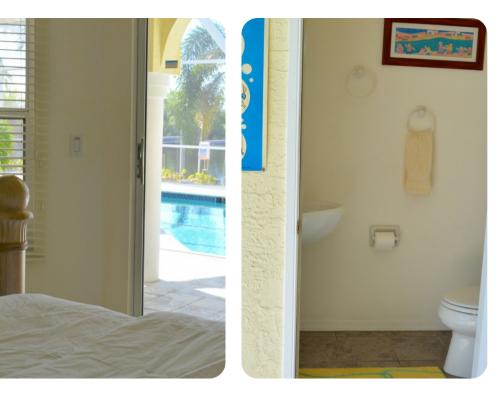

#### Bedrooms

- Bedroom 1 King-size bed; en-suite bathroom includes double vanity, walk-in shower and bath tub
- Bedroom 2 King-size bed; en-suite bathroom includes single vanity and walk-in shower
- Bedroom 3 Queen-size bed; jack & jill-style bathroom includes double vanity and walk-in shower
- Bedroom 4 2 twin beds; jack & jill-style bathroom includes double vanity and walk-in shower

#### Pool area

- Private pool
- Spillover tub
- Pool cage
- Sunloungers
- Covered lanai with table and chairs
- Private boat dock
- Waterfront sun deck