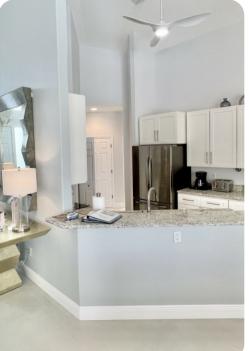

# Living area

- Open-plan living area
- Tastefully furnished living room with sofa and flat-screen TV
- Dining table and chairs
- Fully equipped kitchen with breakfast bar and seating