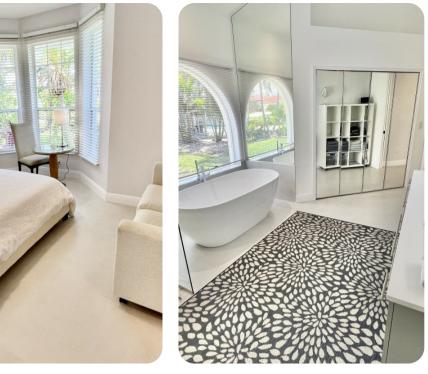

#### Bedrooms

- Bedroom 1 King-size bed; en-suite bathroom includes double vanity, walk-in shower and bath tub
- Bedroom 2 King-size bed; en-suite bathroom includes single vanity and walk-in shower
- Bedroom 3 Queen-size bed; jack & jill-style bathroom includes double vanity and walk-in shower
- Bedroom 4 2 twin beds; jack & jill-style bathroom includes double vanity and walk-in shower