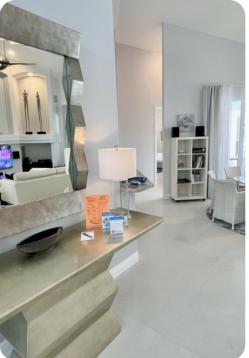

# Living area

- Open-plan living area
- Tastefully furnished living room with sofa and flat-screen TV
- Dining table and chairs
- Fully equipped kitchen with breakfast bar and seating