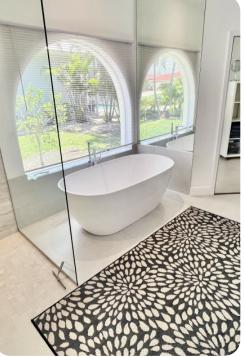

#### Bedrooms

- Bedroom 1 King-size bed; en-suite bathroom includes double vanity, walk-in shower and bath tub
- Bedroom 2 King-size bed; en-suite bathroom includes single vanity and walk-in shower
- Bedroom 3 Queen-size bed; jack & jill-style bathroom includes double vanity and walk-in shower
- Bedroom 4 2 twin beds; jack & jill-style bathroom includes double vanity and walk-in shower