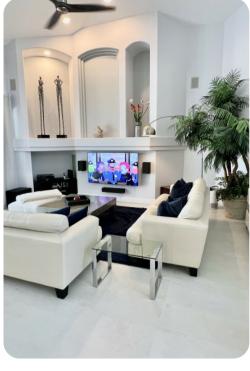

# Living area

- Open-plan living area
- Tastefully furnished living room with sofa and flat-screen TV
- Dining table and chairs
- Fully equipped kitchen with breakfast bar and seating

### Home entertainment

• Flat-screen TV in living area