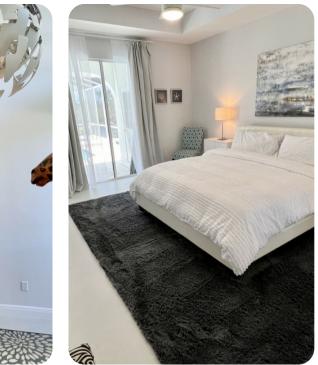

#### Bedrooms

- Bedroom 1 King-size bed; en-suite bathroom includes double vanity, walk-in shower and bath tub
- Bedroom 2 King-size bed; en-suite bathroom includes single vanity and walk-in shower
- Bedroom 3 Queen-size bed; jack & jill-style bathroom includes double vanity and walk-in shower
- Bedroom 4 2 twin beds; jack & jill-style bathroom includes double vanity and walk-in shower

# Living area

- Open-plan living area
- Tastefully furnished living room with sofa and flat-screen TV
- Dining table and chairs
- Fully equipped kitchen with breakfast bar and seating