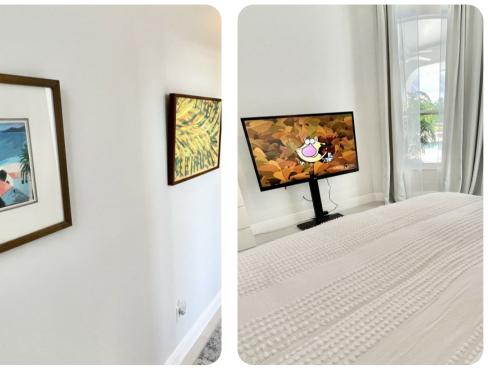

#### Bedrooms

- Bedroom 1 King-size bed; en-suite bathroom includes double vanity, walk-in shower and bath tub
- Bedroom 2 King-size bed; en-suite bathroom includes single vanity and walk-in shower
- Bedroom 3 Queen-size bed; jack & jill-style bathroom includes double vanity and walk-in shower
- Bedroom 4 2 twin beds; jack & jill-style bathroom includes double vanity and walk-in shower

### Home entertainment

• Flat-screen TV in living area