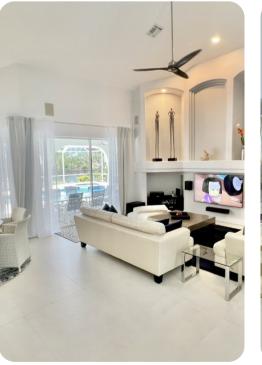

# Living area

- Open-plan living area
- Tastefully furnished living room with sofa and flat-screen TV
- Dining table and chairs
- Fully equipped kitchen with breakfast bar and seating

### Home entertainment

• Flat-screen TV in living area