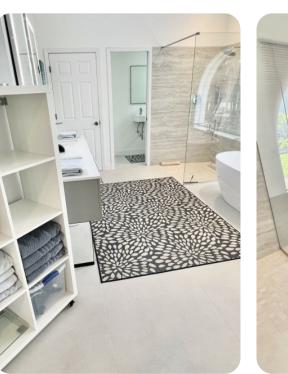

#### Bedrooms

- Bedroom 1 King-size bed; en-suite bathroom includes double vanity, walk-in shower and bath tub
- Bedroom 2 King-size bed; en-suite bathroom includes single vanity and walk-in shower
- Bedroom 3 Queen-size bed; jack & jill-style bathroom includes double vanity and walk-in shower
- Bedroom 4 2 twin beds; jack & jill-style bathroom includes double vanity and walk-in shower

### Laundry Room

- Washer and dryer
- Iron and ironing board