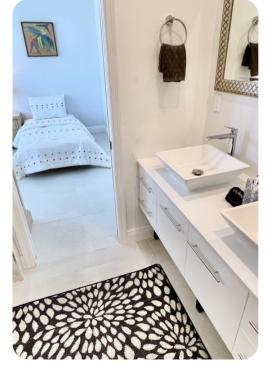

#### Bedrooms

- Bedroom 1 King-size bed; en-suite bathroom includes double vanity, walk-in shower and bath tub
- Bedroom 2 King-size bed; en-suite bathroom includes single vanity and walk-in shower
- Bedroom 3 Queen-size bed; jack & jill-style bathroom includes double vanity and walk-in shower
- Bedroom 4 2 twin beds; jack & jill-style bathroom includes double vanity and walk-in shower