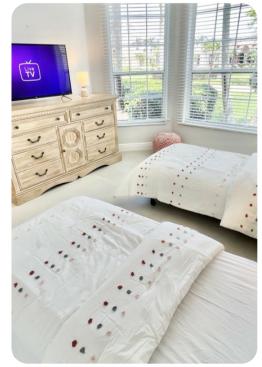

#### Bedrooms

- Bedroom 1 King-size bed; en-suite bathroom includes double vanity, walk-in shower and bath tub
- Bedroom 2 King-size bed; en-suite bathroom includes single vanity and walk-in shower
- Bedroom 3 Queen-size bed; jack & jill-style bathroom includes double vanity and walk-in shower
- Bedroom 4 2 twin beds; jack & jill-style bathroom includes double vanity and walk-in shower

### Home entertainment

• Flat-screen TV in living area