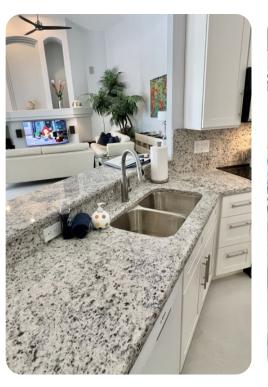

# Living area

- Open-plan living area
- Tastefully furnished living room with sofa and flat-screen TV
- Dining table and chairs
- Fully equipped kitchen with breakfast bar and seating