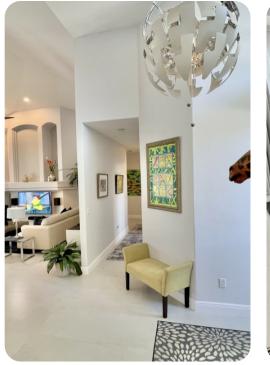

# Living area

- Open-plan living area
- Tastefully furnished living room with sofa and flat-screen TV
- Dining table and chairs
- Fully equipped kitchen with breakfast bar and seating