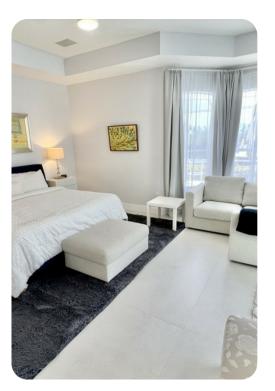

#### Bedrooms

- Bedroom 1 King-size bed; en-suite bathroom includes double vanity, walk-in shower and bath tub
- Bedroom 2 King-size bed; en-suite bathroom includes single vanity and walk-in shower
- Bedroom 3 Queen-size bed; jack & jill-style bathroom includes double vanity and walk-in shower
- Bedroom 4 2 twin beds; jack & jill-style bathroom includes double vanity and walk-in shower

# Living area

- Open-plan living area
- Tastefully furnished living room with sofa and flat-screen TV
- Dining table and chairs
- Fully equipped kitchen with breakfast bar and seating