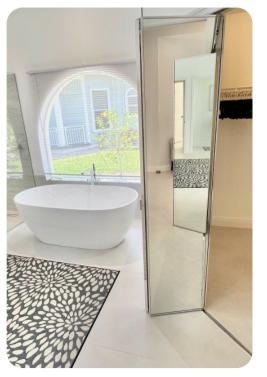

#### Bedrooms

- Bedroom 1 King-size bed; en-suite bathroom includes double vanity, walk-in shower and bath tub
- Bedroom 2 King-size bed; en-suite bathroom includes single vanity and walk-in shower
- Bedroom 3 Queen-size bed; jack & jill-style bathroom includes double vanity and walk-in shower
- Bedroom 4 2 twin beds; jack & jill-style bathroom includes double vanity and walk-in shower