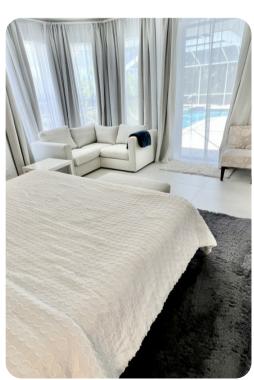

#### Bedrooms

- Bedroom 1 King-size bed; en-suite bathroom includes double vanity, walk-in shower and bath tub
- Bedroom 2 King-size bed; en-suite bathroom includes single vanity and walk-in shower
- Bedroom 3 Queen-size bed; jack & jill-style bathroom includes double vanity and walk-in shower
- Bedroom 4 2 twin beds; jack & jill-style bathroom includes double vanity and walk-in shower

# Living area

- Open-plan living area
- Tastefully furnished living room with sofa and flat-screen TV
- Dining table and chairs
- Fully equipped kitchen with breakfast bar and seating