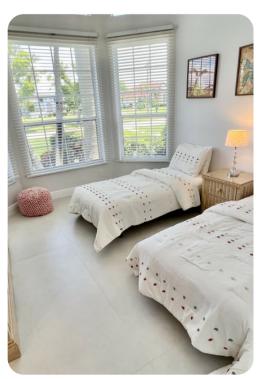

#### Bedrooms

- Bedroom 1 King-size bed; en-suite bathroom includes double vanity, walk-in shower and bath tub
- Bedroom 2 King-size bed; en-suite bathroom includes single vanity and walk-in shower
- Bedroom 3 Queen-size bed; jack & jill-style bathroom includes double vanity and walk-in shower
- Bedroom 4 2 twin beds; jack & jill-style bathroom includes double vanity and walk-in shower