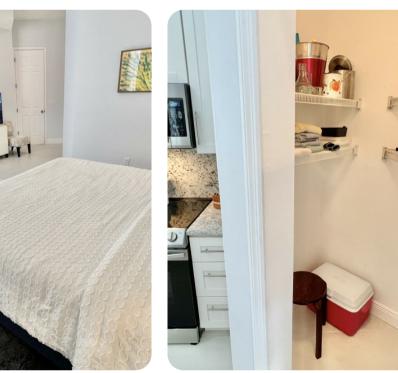

#### Bedrooms

- Bedroom 1 King-size bed; en-suite bathroom includes double vanity, walk-in shower and bath tub
- Bedroom 2 King-size bed; en-suite bathroom includes single vanity and walk-in shower
- Bedroom 3 Queen-size bed; jack & jill-style bathroom includes double vanity and walk-in shower
- Bedroom 4 2 twin beds; jack & jill-style bathroom includes double vanity and walk-in shower

# Living area

- Open-plan living area
- Tastefully furnished living room with sofa and flat-screen TV
- Dining table and chairs
- Fully equipped kitchen with breakfast bar and seating