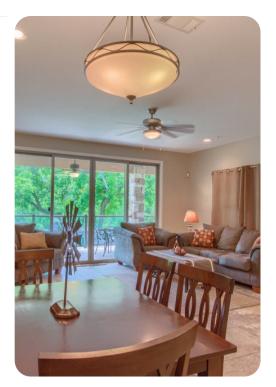

## Living area

- Open-plan living area
- Fully equipped kitchen
- Dining table and chairs
- Tastefully furnished living room with flat-screen TV and comfortable sofa
- Private balcony includes a set of dining table and chairs