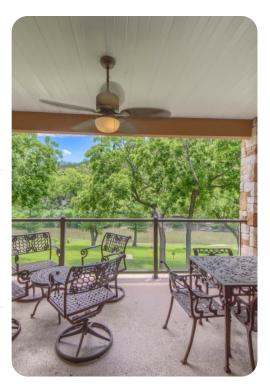

## Living area

- Open-plan living area
- Fully equipped kitchen
- Dining table and chairs
- Tastefully furnished living room with flat-screen TV and comfortable sofa
- Private balcony includes a set of dining table and chairs