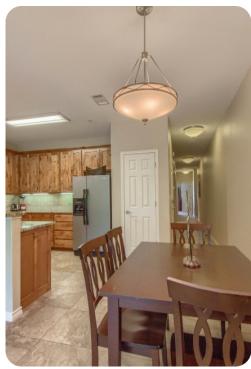

## Living area

- Open-plan living area
- Fully equipped kitchen
- Dining table and chairs
- Tastefully furnished living room with flat-screen TV and comfortable sofa
- Private balcony includes a set of dining table and chairs