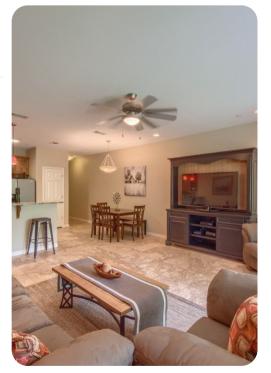

## Living area

- Open-plan living area
- Fully equipped kitchen
- Dining table and chairs
- Tastefully furnished living room with flat-screen TV and comfortable sofa
- Private balcony includes a set of dining table and chairs