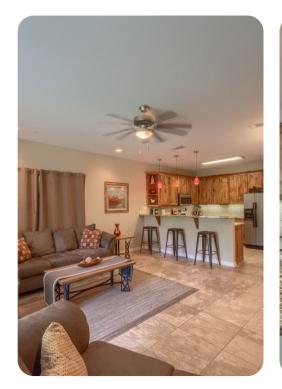

## Living area

- Open-plan living area
- Fully equipped kitchen
- Dining table and chairs
- Tastefully furnished living room with flat-screen TV and comfortable sofa
- Private balcony includes a set of dining table and chairs