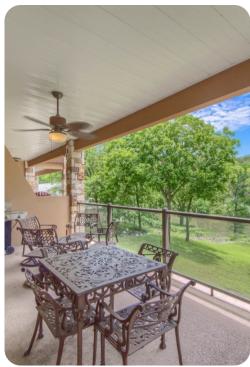

## Living area

- Open-plan living area
- Fully equipped kitchen
- Dining table and chairs
- Tastefully furnished living room with flat-screen TV and comfortable sofa
- Private balcony includes a set of dining table and chairs

#### General

- Air conditioning throughout
- Complimentary wifi
- Bedding and towels included
- Private parking
- Washer and dryer

Canyon Lake 29 | Page 2 of 7