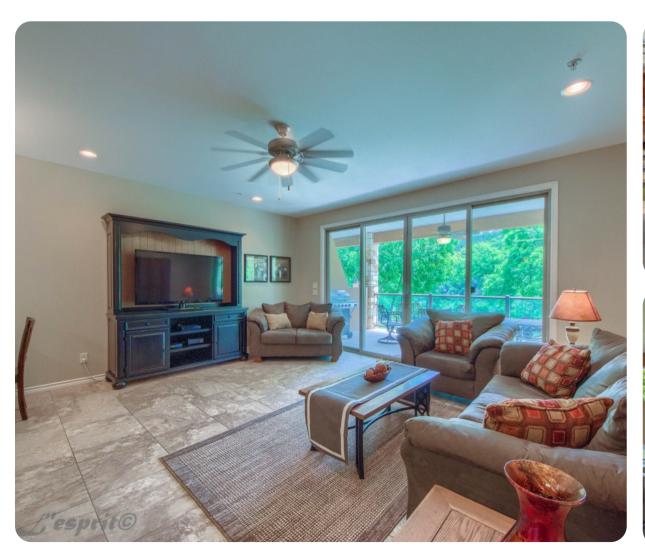

## Living area

- Open-plan living area
- Fully equipped kitchen
- Dining table and chairs
- Tastefully furnished living room with flat-screen TV and comfortable sofa
- Private balcony includes a set of dining table and chairs

#### General

- Air conditioning throughout
- Complimentary wifi
- Bedding and towels included
- Private parking
- Washer and dryer

Canyon Lake 29 | Page 2 of 7