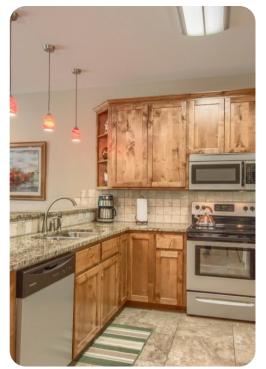

## Living area

- Open-plan living area
- Fully equipped kitchen
- Dining table and chairs
- Tastefully furnished living room with flat-screen TV and comfortable sofa
- Private balcony includes a set of dining table and chairs