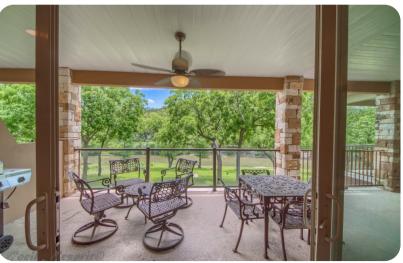

## Living area

- Open-plan living area
- Fully equipped kitchen
- Dining table and chairs
- Tastefully furnished living room with flat-screen TV and comfortable sofa
- Private balcony includes a set of dining table and chairs