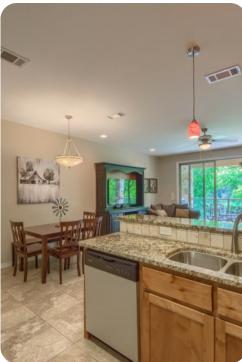

## Living area

- Open-plan living area
- Fully equipped kitchen
- Dining table and chairs
- Tastefully furnished living room with flat-screen TV and comfortable sofa
- Private balcony includes a set of dining table and chairs