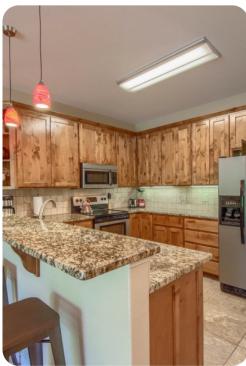

## Living area

- Open-plan living area
- Fully equipped kitchen
- Dining table and chairs
- Tastefully furnished living room with flat-screen TV and comfortable sofa
- Private balcony includes a set of dining table and chairs