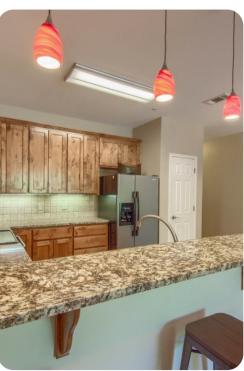

## Living area

- Open-plan living area
- Fully equipped kitchen
- Dining table and chairs
- Tastefully furnished living room with flat-screen TV and comfortable sofa
- Private balcony includes a set of dining table and chairs