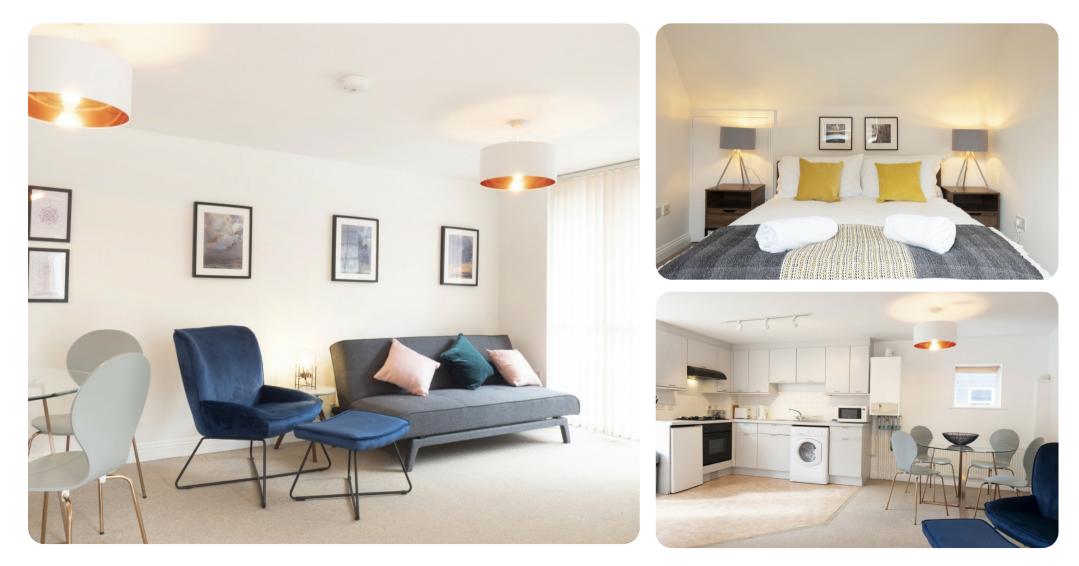

#### Key features

- 2 bedrooms
- 2 bathrooms
- Sleeps 4
- Town center located nearby

#### Bedrooms

- Bedroom 1 Queen-size bed
- Bedroom 2 Single bed
- Sofa bed located in living area

### Living areas

- Open-plan living area
- Fully equipped kitchen
- Dining table and chairs
- Tastefully furnished living room with flat-screen TV and comfortable sofas