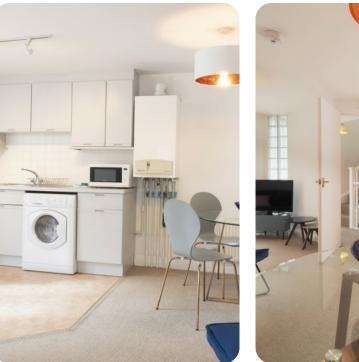

### Living areas

- Open-plan living area
- Fully equipped kitchen
- Dining table and chairs
- Tastefully furnished living room with flat-screen TV and comfortable sofas

#### General

- Private parking
- Wireless internet
- Heating
- Washing machine
- Hair dryer
- Iron