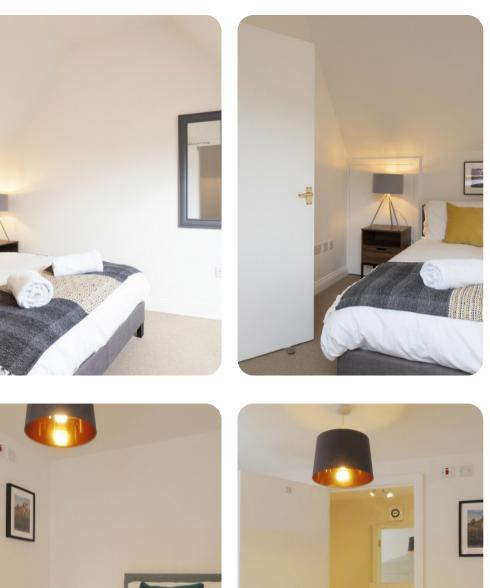

#### Bedrooms

- Bedroom 1 Queen-size bed
- Bedroom 2 Single bed
- Sofa bed located in living area