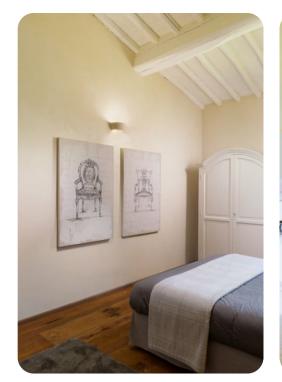

#### Bedroom

- First Floor: Bedroom 1 2 queen-size beds, en-suite bathroom with shower
- First Floor: Bedroom 2 Double bed, en-suite bathroom with shower
- First Floor: Bedroom 3 Double bed, en-suite bathroom with shower
- First Floor: Bedroom 4 Double bed, shared bathroom with shower
- Turret: Bedroom 5 Double bed, shared bathroom with shower
- Annex: Bedroom 6 Double bed, bathroom with shower