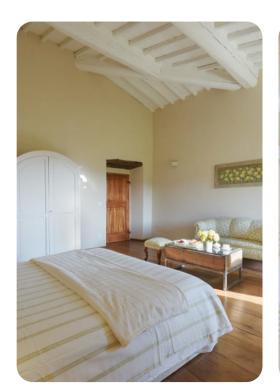

#### Bedroom

- First Floor: Bedroom 1 2 queen-size beds, en-suite bathroom with shower
- First Floor: Bedroom 2 Double bed, en-suite bathroom with shower
- First Floor: Bedroom 3 Double bed, en-suite bathroom with shower
- First Floor: Bedroom 4 Double bed, shared bathroom with shower
- Turret: Bedroom 5 Double bed, shared bathroom with shower
- Annex: Bedroom 6 Double bed, bathroom with shower

## Living area

- Ground Floor: Sitting room, TV room, Dining room and equipped kitchen
- First Floor: Living room with comfortable sofa, piano and fireplace
- Annex: Living space