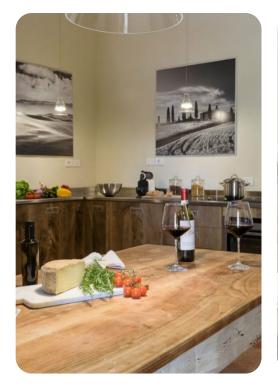

## Living area

- Ground Floor: Sitting room, TV room, Dining room and equipped kitchen
- First Floor: Living room with comfortable sofa, piano and fireplace
- Annex: Living space