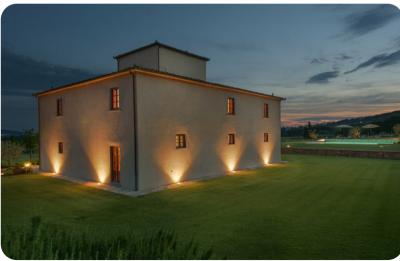

#### Bedroom

- First Floor: Bedroom 1 2 queen-size beds, en-suite bathroom with shower
- First Floor: Bedroom 2 Double bed, en-suite bathroom with shower
- First Floor: Bedroom 3 Double bed, en-suite bathroom with shower
- First Floor: Bedroom 4 Double bed, shared bathroom with shower
- Turret: Bedroom 5 Double bed, shared bathroom with shower
- Annex: Bedroom 6 Double bed, bathroom with shower

## Living area

- Ground Floor: Sitting room, TV room, Dining room and equipped kitchen
- First Floor: Living room with comfortable sofa, piano and fireplace
- Annex: Living space