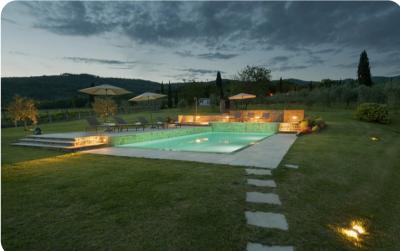

## Outdoor area

- Private pool
- Sun beds
- Outdoor living and dining area
- BBQ
- Wood oven

Ca Maggiore | Page 2 of 8

## Good to know

- Pets: Yes. 30,00 Euros per animal per week to be paid on site
- The pool is open from the last Saturday of April to the first Saturday of October