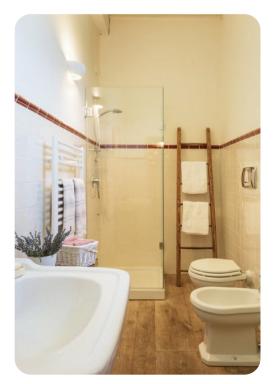

#### Bedroom

- First Floor: Bedroom 1 2 queen-size beds, en-suite bathroom with shower
- First Floor: Bedroom 2 Double bed, en-suite bathroom with shower
- First Floor: Bedroom 3 Double bed, en-suite bathroom with shower
- First Floor: Bedroom 4 Double bed, shared bathroom with shower
- Turret: Bedroom 5 Double bed, shared bathroom with shower
- Annex: Bedroom 6 Double bed, bathroom with shower