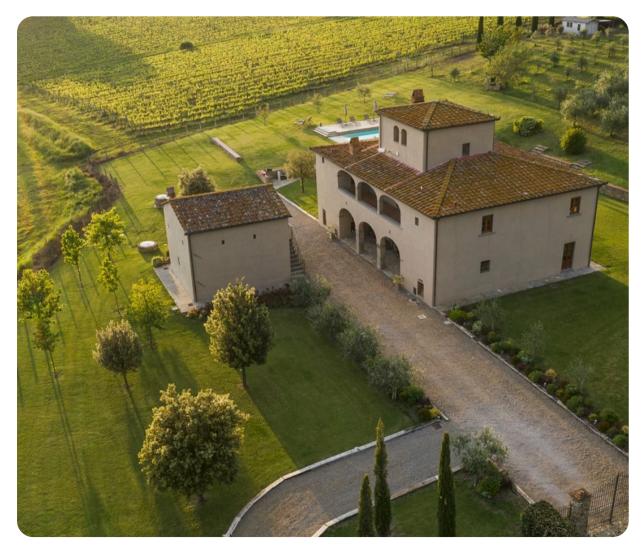

# Ca Maggiore

<u>№</u> 6 <del>%</del> 5 % 12

## **Key Features**

- 6 bedrooms
- 5 bathrooms
- Sleeps 12
- Private pool
- Landscaped garden

## Living area

- Ground Floor: Sitting room, TV room, Dining room and equipped kitchen
- First Floor: Living room with comfortable sofa, piano and fireplace
- Annex: Living space

## Outdoor area

- Private pool
- Sun beds
- Outdoor living and dining area
- BBQ
- Wood oven

Ca Maggiore | Page 2 of 8