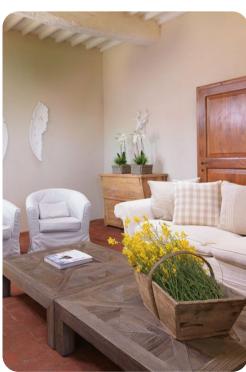

## Living area

- Ground Floor: Sitting room, TV room, Dining room and equipped kitchen
- First Floor: Living room with comfortable sofa, piano and fireplace
- Annex: Living space