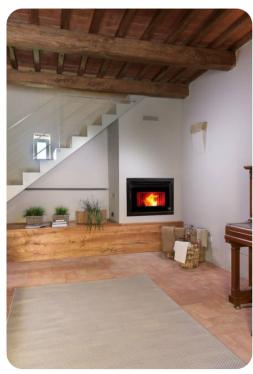

## Living area

- Ground Floor: Sitting room, TV room, Dining room and equipped kitchen
- First Floor: Living room with comfortable sofa, piano and fireplace
- Annex: Living space