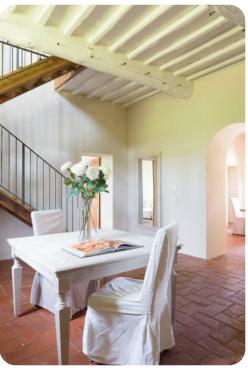

## Living area

- Ground Floor: Sitting room, TV room, Dining room and equipped kitchen
- First Floor: Living room with comfortable sofa, piano and fireplace
- Annex: Living space