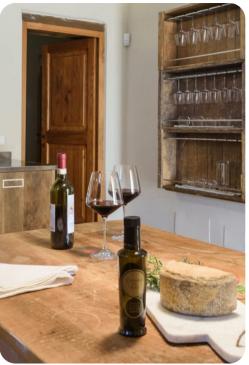

## Living area

- Ground Floor: Sitting room, TV room, Dining room and equipped kitchen
- First Floor: Living room with comfortable sofa, piano and fireplace
- Annex: Living space