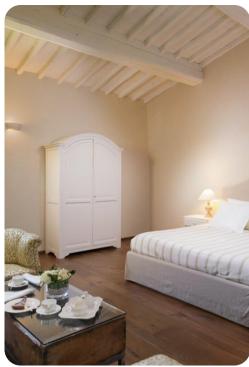

#### Bedroom

- First Floor: Bedroom 1 2 queen-size beds, en-suite bathroom with shower
- First Floor: Bedroom 2 Double bed, en-suite bathroom with shower
- First Floor: Bedroom 3 Double bed, en-suite bathroom with shower
- First Floor: Bedroom 4 Double bed, shared bathroom with shower
- Turret: Bedroom 5 Double bed, shared bathroom with shower
- Annex: Bedroom 6 Double bed, bathroom with shower