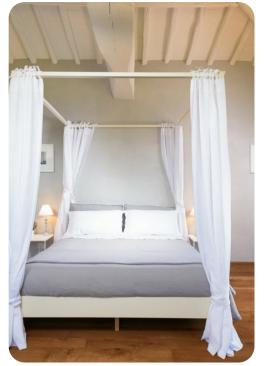

#### Bedroom

- First Floor: Bedroom 1 2 queen-size beds, en-suite bathroom with shower
- First Floor: Bedroom 2 Double bed, en-suite bathroom with shower
- First Floor: Bedroom 3 Double bed, en-suite bathroom with shower
- First Floor: Bedroom 4 Double bed, shared bathroom with shower
- Turret: Bedroom 5 Double bed, shared bathroom with shower
- Annex: Bedroom 6 Double bed, bathroom with shower