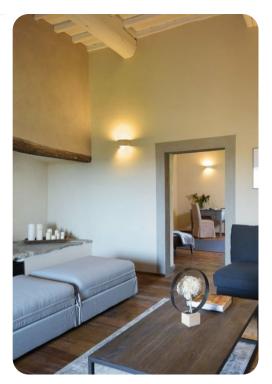

## Living area

- Ground Floor: Sitting room, TV room, Dining room and equipped kitchen
- First Floor: Living room with comfortable sofa, piano and fireplace
- Annex: Living space