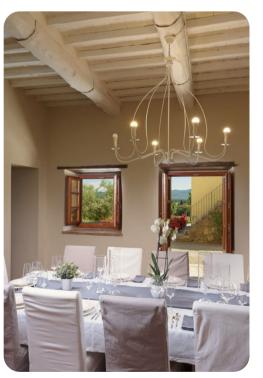

## Living area

- Ground Floor: Sitting room, TV room, Dining room and equipped kitchen
- First Floor: Living room with comfortable sofa, piano and fireplace
- Annex: Living space