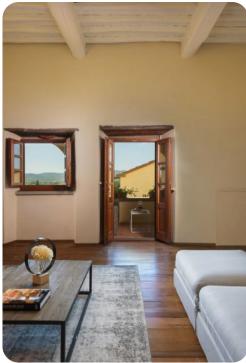

## Living area

- Ground Floor: Sitting room, TV room, Dining room and equipped kitchen
- First Floor: Living room with comfortable sofa, piano and fireplace
- Annex: Living space