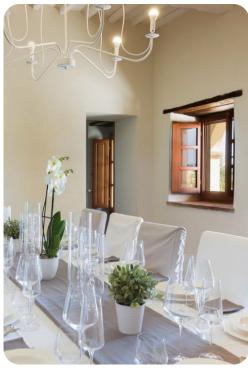

## Living area

- Ground Floor: Sitting room, TV room, Dining room and equipped kitchen
- First Floor: Living room with comfortable sofa, piano and fireplace
- Annex: Living space