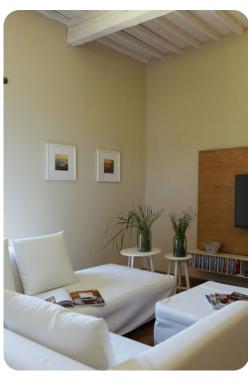

## Living area

- Ground Floor: Sitting room, TV room, Dining room and equipped kitchen
- First Floor: Living room with comfortable sofa, piano and fireplace
- Annex: Living space