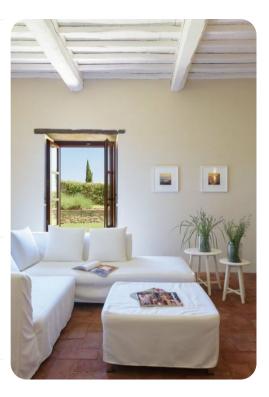

## Living area

- Ground Floor: Sitting room, TV room, Dining room and equipped kitchen
- First Floor: Living room with comfortable sofa, piano and fireplace
- Annex: Living space