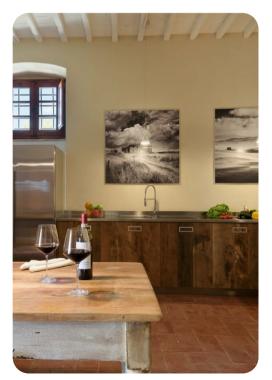

## Living area

- Ground Floor: Sitting room, TV room, Dining room and equipped kitchen
- First Floor: Living room with comfortable sofa, piano and fireplace
- Annex: Living space