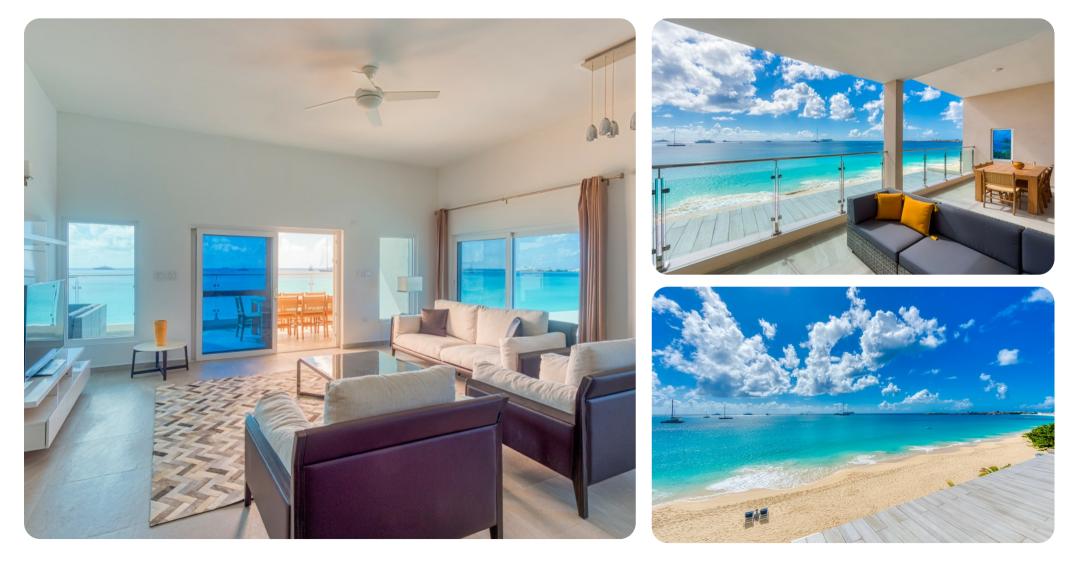

#### Key features

- 3 bedrooms
- 3 bathrooms
- Sleeps 7
- Housekeeping and concierge service
- Private covered terrace
- Beachfront

### Living area

- Open-plan living area
- Fully equipped kitchen
- Breakfast bar with seating
- Dining table and chairs
- Tastefully furnished living room with flat-screen TV and comfortable sofas

#### Outside area

- Covered terrace
- Alfresco dining area
- Outdoor lounge area

10