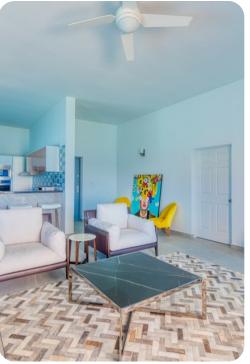

### Living area

- Open-plan living area
- Fully equipped kitchen
- Breakfast bar with seating
- Dining table and chairs
- Tastefully furnished living room with flat-screen TV and comfortable sofas