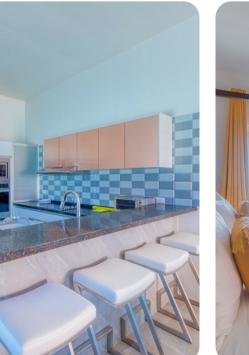

### Living area

- Open-plan living area
- Fully equipped kitchen
- Breakfast bar with seating
- Dining table and chairs
- Tastefully furnished living room with flat-screen TV and comfortable sofas