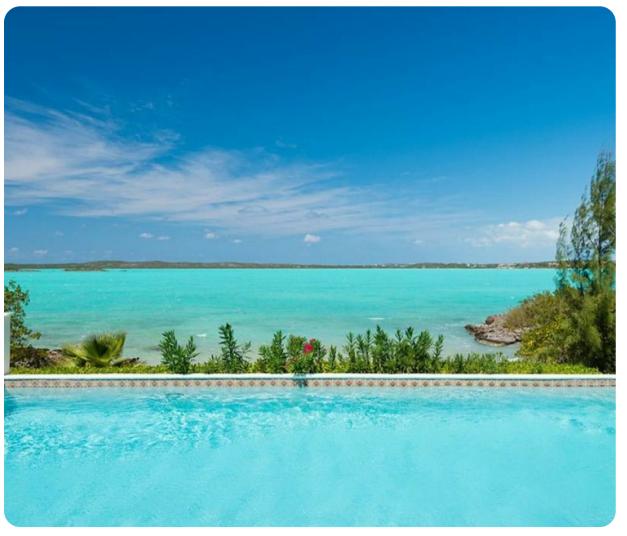

# Outside area

- Private beach
- Private pool
- Sunloungers
- Terrace
- Alfresco dining area
- Outdoor lounge area
- Beachfront lounge area