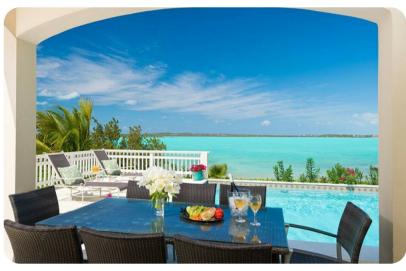

# Living area

- Open-plan living area
- Fully equipped kitchen
- Kitchenette
- Dining table and chairs
- Tastefully furnished living room with flat-screen TV and comfortable sofas
- Additional living room with sofas

# Outside area

- Private beach
- Private pool
- Sunloungers
- Terrace
- Alfresco dining area
- Outdoor lounge area
- Beachfront lounge area