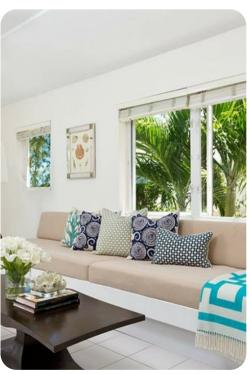

# Living area

- Open-plan living area
- Fully equipped kitchen
- Kitchenette
- Dining table and chairs
- Tastefully furnished living room with flat-screen TV and comfortable sofas
- Additional living room with sofas