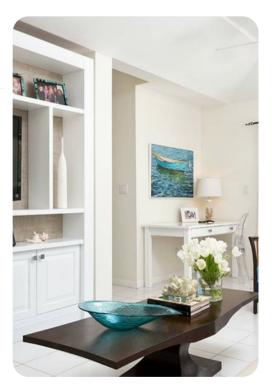

# Living area

- Open-plan living area
- Fully equipped kitchen
- Kitchenette
- Dining table and chairs
- Tastefully furnished living room with flat-screen TV and comfortable sofas
- Additional living room with sofas