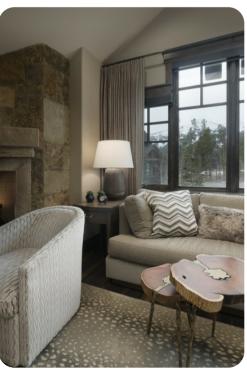

## Living Area

- Open-plan living area
- Fully equipped kitchen
- Breakfast bar with seating
- Dining table and chairs
- Tastefully furnished living room with flat-screen TV and comfortable sofas