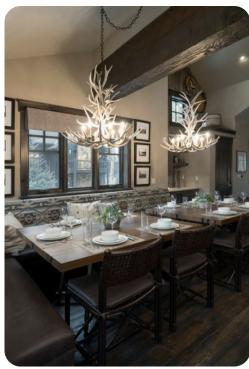

## Living Area

- Open-plan living area
- Fully equipped kitchen
- Breakfast bar with seating
- Dining table and chairs
- Tastefully furnished living room with flat-screen TV and comfortable sofas