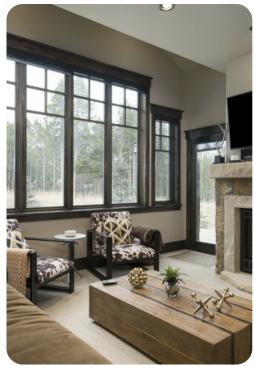

## Living Area

- Open-plan living area
- Fully equipped kitchen
- Breakfast bar with seating
- Dining table and chairs
- Tastefully furnished living room with flat-screen TV and comfortable sofas