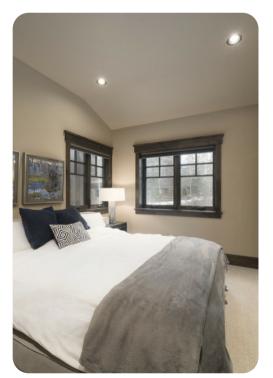

### Bedroom

- Bedroom 1 Queen-size bed
- Bedroom 2 King-size bed
- Bedroom 3 King-size bed
- Bedroom 4 Bunk bed, single bed and double bed
- Living Area King-size bed