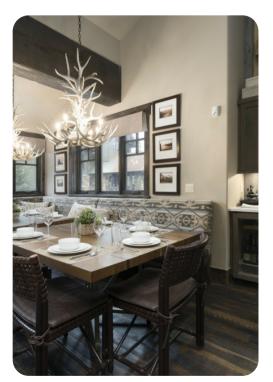

## Living Area

- Open-plan living area
- Fully equipped kitchen
- Breakfast bar with seating
- Dining table and chairs
- Tastefully furnished living room with flat-screen TV and comfortable sofas