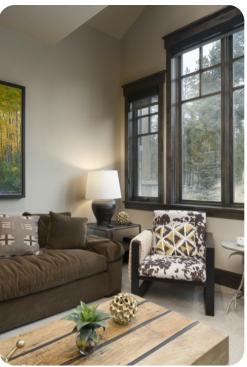

## Living Area

- Open-plan living area
- Fully equipped kitchen
- Breakfast bar with seating
- Dining table and chairs
- Tastefully furnished living room with flat-screen TV and comfortable sofas