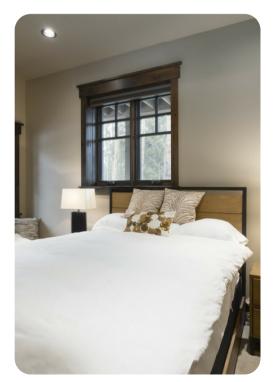

### Bedroom

- Bedroom 1 Queen-size bed
- Bedroom 2 King-size bed
- Bedroom 3 King-size bed
- Bedroom 4 Bunk bed, single bed and double bed
- Living Area King-size bed