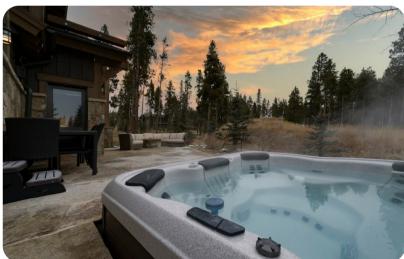

Breckenridge

# Breckenridge 68

<u>№ 5</u> 5.5 🕅 10







## **Key Features**

- 5 Bedrooms
- 5.5 Bathrooms
- Sleeps 10
- Private balcony
- Hot tub
- BBQ

### Bedroom

- Bedroom 1 Queen-size bed
- Bedroom 2 King-size bed
- Bedroom 3 King-size bed
- Bedroom 4 Bunk bed, single bed and double bed
- Living Area King-size bed

## Living Area

- Open-plan living area
- Fully equipped kitchen
- Breakfast bar with seating
- Dining table and chairs
- Tastefully furnished living room with flat-screen TV and comfortable sofas

### Outdoor area

- Private patio
- Hot tub
- Comfortable seating
- Fire pit

#### Home entertainment

• Flat-screen TVs in living area and all bedrooms









Breckenridge 68 | Page 2 of 8

## General

- Air conditioning throughout
- Complimentary wifi
- Bedding and towels included
- Private parking
- Mountain views









Brec