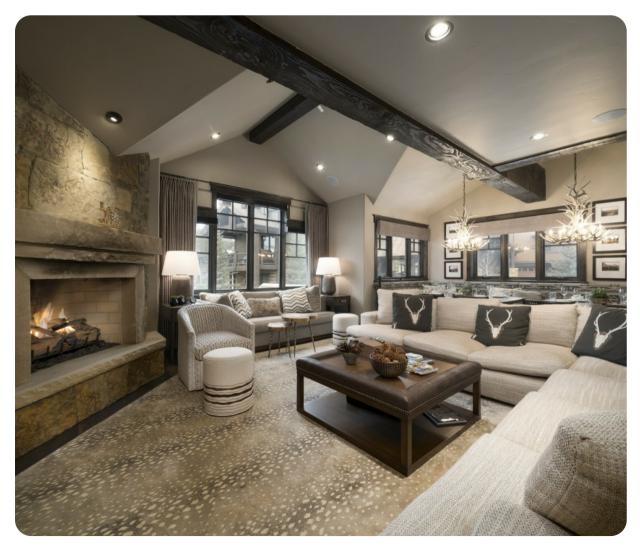

## Living Area

- Open-plan living area
- Fully equipped kitchen
- Breakfast bar with seating
- Dining table and chairs
- Tastefully furnished living room with flat-screen TV and comfortable sofas

#### Home entertainment

• Flat-screen TVs in living area and all bedrooms

Breckenridge 68 | Page 2 of 8