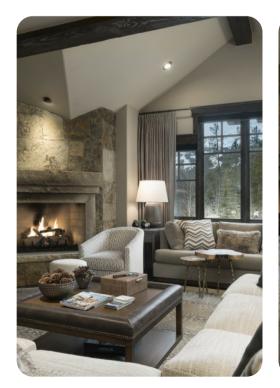

## Living Area

- Open-plan living area
- Fully equipped kitchen
- Breakfast bar with seating
- Dining table and chairs
- Tastefully furnished living room with flat-screen TV and comfortable sofas