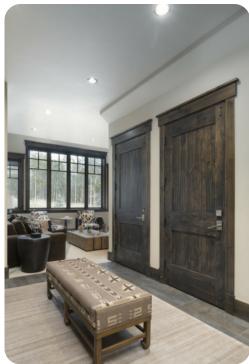

## Living Area

- Open-plan living area
- Fully equipped kitchen
- Breakfast bar with seating
- Dining table and chairs
- Tastefully furnished living room with flat-screen TV and comfortable sofas

## General

- Air conditioning throughout
- Complimentary wifi
- Bedding and towels included
- Private parking
- Mountain views

Breckenridge 68 | Page 3 of 8

Breckenridge 68 | Page 4 of 8

Breckenridge 68 | Page 5 of 8