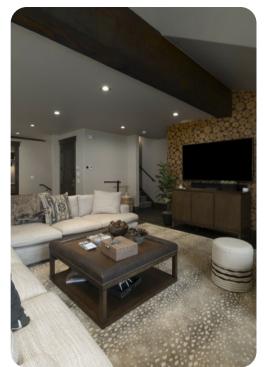

## Living Area

- Open-plan living area
- Fully equipped kitchen
- Breakfast bar with seating
- Dining table and chairs
- Tastefully furnished living room with flat-screen TV and comfortable sofas

#### Home entertainment

• Flat-screen TVs in living area and all bedrooms

Breckenridge 68 | Page 2 of 8