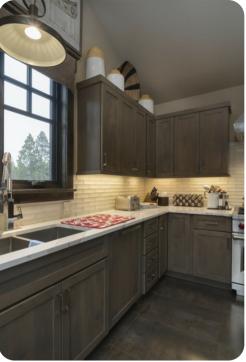

## Living Area

- Open-plan living area
- Fully equipped kitchen
- Breakfast bar with seating
- Dining table and chairs
- Tastefully furnished living room with flat-screen TV and comfortable sofas