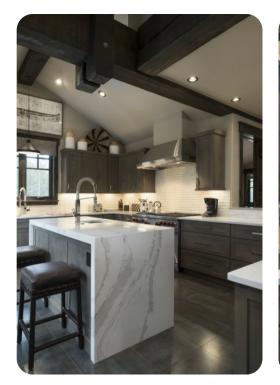

## Living Area

- Open-plan living area
- Fully equipped kitchen
- Breakfast bar with seating
- Dining table and chairs
- Tastefully furnished living room with flat-screen TV and comfortable sofas