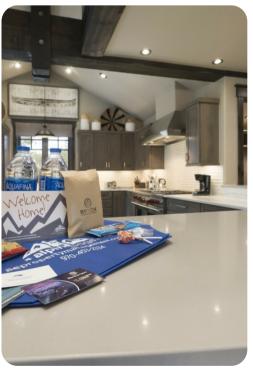

## Living Area

- Open-plan living area
- Fully equipped kitchen
- Breakfast bar with seating
- Dining table and chairs
- Tastefully furnished living room with flat-screen TV and comfortable sofas