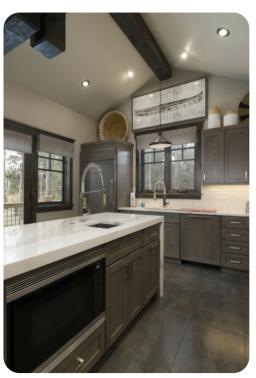

## Living Area

- Open-plan living area
- Fully equipped kitchen
- Breakfast bar with seating
- Dining table and chairs
- Tastefully furnished living room with flat-screen TV and comfortable sofas