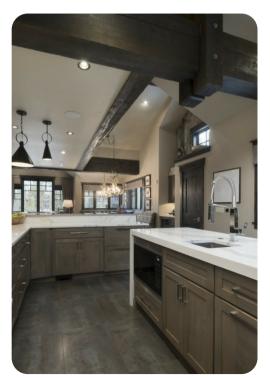

## Living Area

- Open-plan living area
- Fully equipped kitchen
- Breakfast bar with seating
- Dining table and chairs
- Tastefully furnished living room with flat-screen TV and comfortable sofas