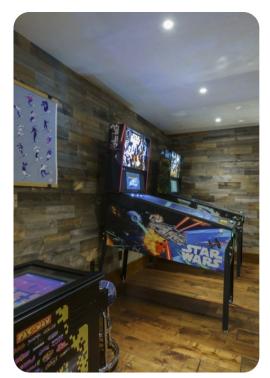

#### Secret arcade

Just past the theatre room, what looks like a normal bookcase will actually open up into one of the most exciting rooms in all of Breckenridge. The secret bookcase door opens up into the arcade room which features shuffleboard, a two-person Pac-man arcade machine, Star Wars & Jurassic Park themed pinball machines, two full-size Skeeball machines, a round game table that seats six, and a huge flatscreen smart TV to round out the arcade.