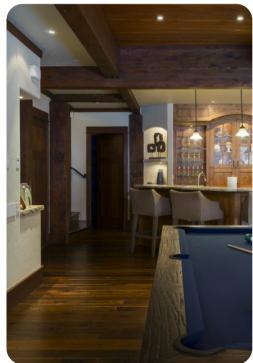

#### Bar/living area

Head downstairs to the living area and you'll find a full bar with mini-fridge, ice-maker, dishwasher, built-in microwave, and all the glassware you'll need to enjoy a cocktail and wind down after a long day of skiing. Just off the bar is a premium felt pool table, complete with 8 and 9-ball racks and eight different pool cue sticks. Rounding out the downstairs living area is a mounted flatscreen above a fireplace, with couches and another game table. The common space also has a full bathroom just off the bar with walk-in shower and heated toilet seat.