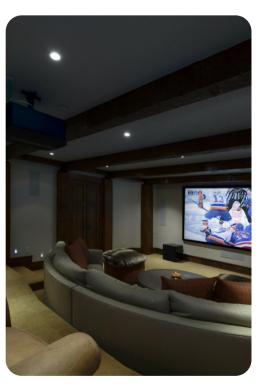

#### Theatre room

The theatre room will have everything you need to cozy up and watch your favorite shows or movie. The theatre features a 126†projector screen, popcorn maker, assorted candies, surround sound, cable access, streaming apps, and DVD access for unlimited options!