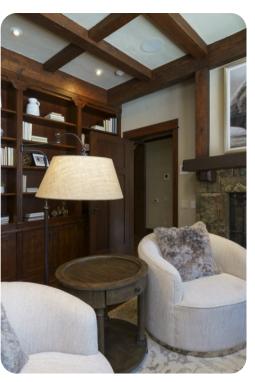

## Living area

Continue past the dining room to see vaulted ceilings and castle-like design that includes two couches and plenty of lounge space set around an impressive fireplace.