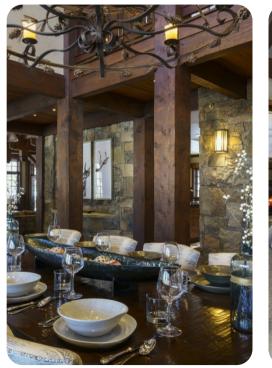

## Dining room / kitchen / main deck

The entryway leads into the dining room that includes a custom hardwood table that seats 12 comfortably. The kitchen has everything you'll need and more. Two refrigerators, two dishwashers, two sinks, a gas stovetop, kitchen island, coffee maker, espresso machine, ice maker and a spacious pantry creates a special space for building family style meals to feed your entire group. Just off the kitchen is access to the main deck, which wraps around the home and has a barbeque grill and patio furniture to enjoy the crisp mountain air.