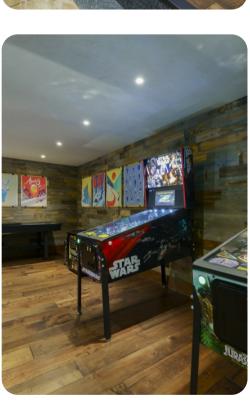

#### Secret arcade

Just past the theatre room, what looks like a normal bookcase will actually open up into one of the most exciting rooms in all of Breckenridge. The secret bookcase door opens up into the arcade room which features shuffleboard, a two-person Pac-man arcade machine, Star Wars & Jurassic Park themed pinball machines, two full-size Skeeball machines, a round game table that seats six, and a huge flatscreen smart TV to round out the arcade.