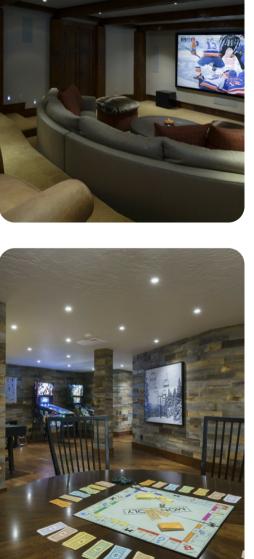

#### Bar/living area

Head downstairs to the living area and you'll find a full bar with mini-fridge, ice-maker, dishwasher, built-in microwave, and all the glassware you'll need to enjoy a cocktail and wind down after a long day of skiing. Just off the bar is a premium felt pool table, complete with 8 and 9-ball racks and eight different pool cue sticks. Rounding out the downstairs living area is a mounted flatscreen above a fireplace, with couches and another game table. The common space also has a full bathroom just off the bar with walk-in shower and heated toilet seat.

#### Theatre room

The theatre room will have everything you need to cozy up and watch your favorite shows or movie. The theatre features a 126†projector screen, popcorn maker, assorted candies, surround sound, cable access, streaming apps, and DVD access for unlimited options!