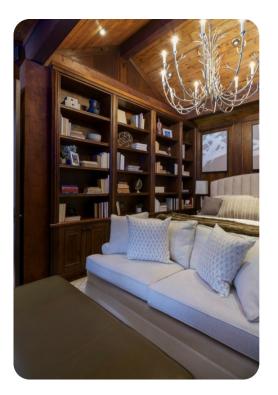

## Library bedroom

Just down the hall from the kids' room is another library themed bedroom with king size bed, large mounted flatscreen TV, fireplace, and ensuite half bathroom. This bedroom features east facing windows to present exquisite views of the beautiful Baldy mountain.