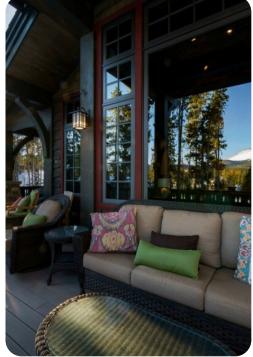

## Dining room / kitchen / main deck

The entryway leads into the dining room that includes a custom hardwood table that seats 12 comfortably. The kitchen has everything you'll need and more. Two refrigerators, two dishwashers, two sinks, a gas stovetop, kitchen island, coffee maker, espresso machine, ice maker and a spacious pantry creates a special space for building family style meals to feed your entire group. Just off the kitchen is access to the main deck, which wraps around the home and has a barbeque grill and patio furniture to enjoy the crisp mountain air.