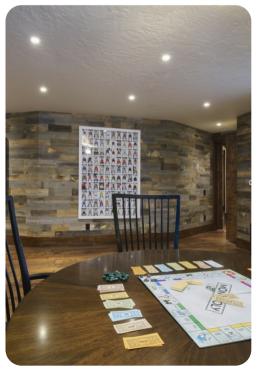

#### Bar/living area

Head downstairs to the living area and you'll find a full bar with mini-fridge, ice-maker, dishwasher, built-in microwave, and all the glassware you'll need to enjoy a cocktail and wind down after a long day of skiing. Just off the bar is a premium felt pool table, complete with 8 and 9-ball racks and eight different pool cue sticks. Rounding out the downstairs living area is a mounted flatscreen above a fireplace, with couches and another game table. The common space also has a full bathroom just off the bar with walk-in shower and heated toilet seat.