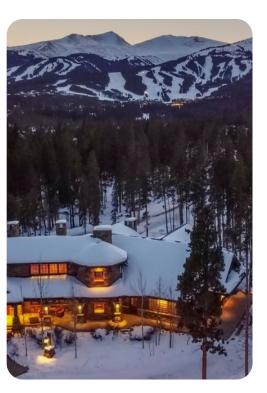

ll be an incredible experience in itself.

## Dining room / kitchen / main deck

The entryway leads into the dining room that includes a custom hardwood table that seats 12 comfortably. The kitchen has everything you'll need and more. Two refrigerators, two dishwashers, two sinks, a gas stovetop, kitchen island, coffee maker, espresso machine, ice maker and a spacious pantry creates a special space for building family style meals to feed your entire group. Just off the kitchen is access to the main deck, which wraps around the home and has a barbeque grill and patio furniture to enjoy the crisp mountain air.

## Living area

Continue past the dining room to see vaulted ceilings and castle-like design that includes two couches and plenty of lounge space set around an impressive fireplace.









# Breckenridge 22 | Page 2 of 8

# 2nd Floor - top level contains

## Kids room

Head up the stairs to the 2nd floor, and the first room you enter will be the perfect hangout room for the kids! With two full beds, and five twin beds, this room can sleep 9. With a game table, legos and toy car tables, a loft and even a spiral slide, this room surely won't disappoint the kids in your group. Just off the kids' room will be two full bathrooms and another laundry room.

## Library bedroom

Just down the hall from the kids' room is another library themed bedroom with king size bed, large mounted flatscreen TV, fireplace, and ensuite half bathroom. This bedroom features east facing windows to present exquisite views of the beautiful Baldy mountain.









Breckenridge 22 | Page 3 of 8