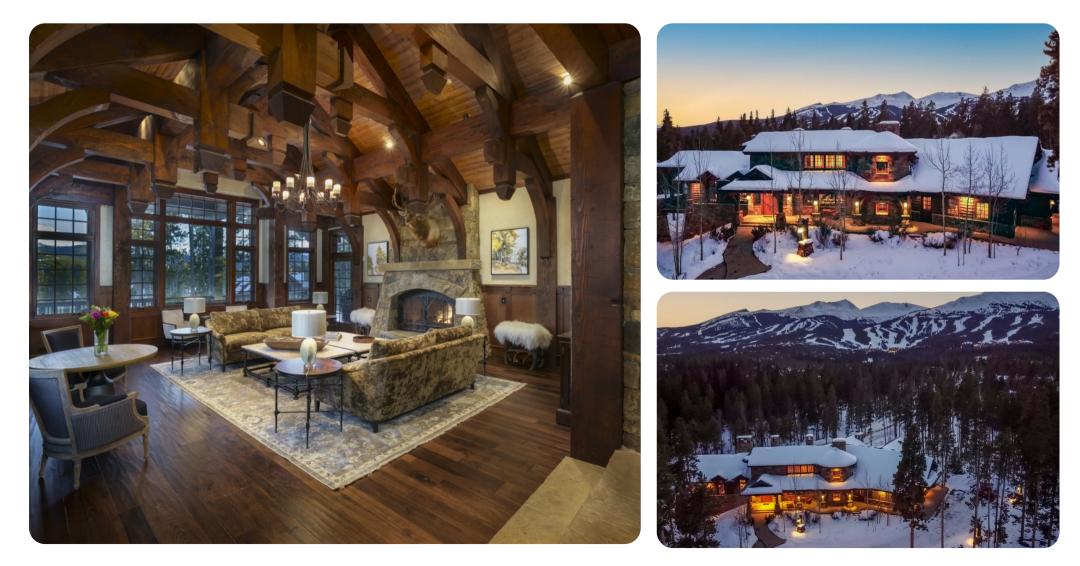

© Breckenridge 22

뜨 7 🕒 8.5 🎊 14 🔒 11000 sq.ft

Breckenridge 22 | Page 1 of 8

## Dining room / kitchen / main deck

The entryway leads into the dining room that includes a custom hardwood table that seats 12 comfortably. The kitchen has everything you'll need and more. Two refrigerators, two dishwashers, two sinks, a gas stovetop, kitchen island, coffee maker, espresso machine, ice maker and a spacious pantry creates a special space for building family style meals to feed your entire group. Just off the kitchen is access to the main deck, which wraps around the home and has a barbeque grill and patio furniture to enjoy the crisp mountain air.

## Living area

Continue past the dining room to see vaulted ceilings and castle-like design that includes two couches and plenty of lounge space set around an impressive fireplace.