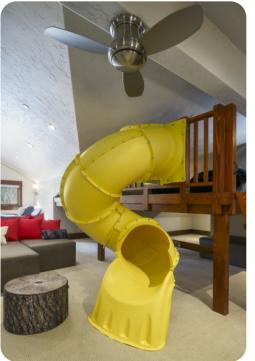

## Kids room

Head up the stairs to the 2nd floor, and the first room you enter will be the perfect hangout room for the kids! With two full beds, and five twin beds, this room can sleep 9. With a game table, legos and toy car tables, a loft and even a spiral slide, this room surely won't disappoint the kids in your group. Just off the kids' room will be two full bathrooms and another laundry room.