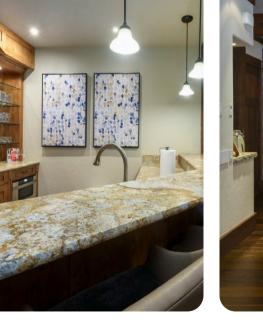

## Dining room / kitchen / main deck

The entryway leads into the dining room that includes a custom hardwood table that seats 12 comfortably. The kitchen has everything you'll need and more. Two refrigerators, two dishwashers, two sinks, a gas stovetop, kitchen island, coffee maker, espresso machine, ice maker and a spacious pantry creates a special space for building family style meals to feed your entire group. Just off the kitchen is access to the main deck, which wraps around the home and has a barbeque grill and patio furniture to enjoy the crisp mountain air.