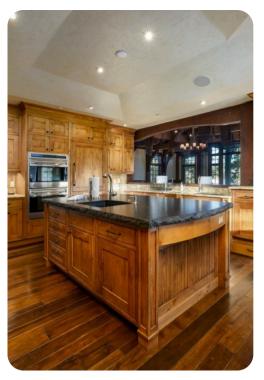

## Dining room / kitchen / main deck

The entryway leads into the dining room that includes a custom hardwood table that seats 12 comfortably. The kitchen has everything you'll need and more. Two refrigerators, two dishwashers, two sinks, a gas stovetop, kitchen island, coffee maker, espresso machine, ice maker and a spacious pantry creates a special space for building family style meals to feed your entire group. Just off the kitchen is access to the main deck, which wraps around the home and has a barbeque grill and patio furniture to enjoy the crisp mountain air.