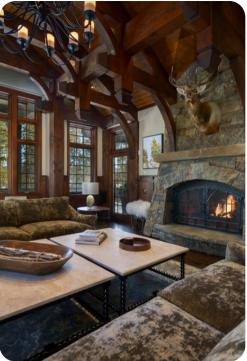

## Living area

Continue past the dining room to see vaulted ceilings and castle-like design that includes two couches and plenty of lounge space set around an impressive fireplace.