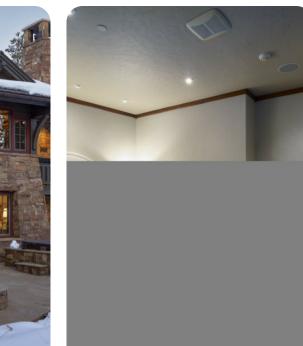

© Breckenridge 22

뜨 7 🕒 8.5 🎊 14 🔒 11000 sq.ft

Breckenridge 22 | Page 1 of 8

## Garage

As you enter through the garage, you'll find space for three vehicles, along with a wash station and access to the gym.