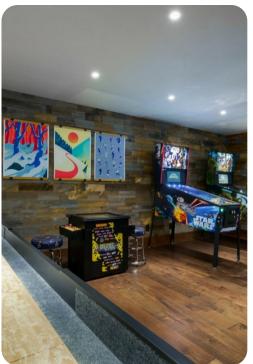

#### Secret arcade

Just past the theatre room, what looks like a normal bookcase will actually open up into one of the most exciting rooms in all of Breckenridge. The secret bookcase door opens up into the arcade room which features shuffleboard, a two-person Pac-man arcade machine, Star Wars & Jurassic Park themed pinball machines, two full-size Skeeball machines, a round game table that seats six, and a huge flatscreen smart TV to round out the arcade.