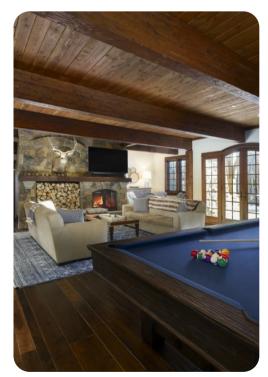

#### Bar/living area

Head downstairs to the living area and you'll find a full bar with mini-fridge, ice-maker, dishwasher, built-in microwave, and all the glassware you'll need to enjoy a cocktail and wind down after a long day of skiing. Just off the bar is a premium felt pool table, complete with 8 and 9-ball racks and eight different pool cue sticks. Rounding out the downstairs living area is a mounted flatscreen above a fireplace, with couches and another game table. The common space also has a full bathroom just off the bar with walk-in shower and heated toilet seat.