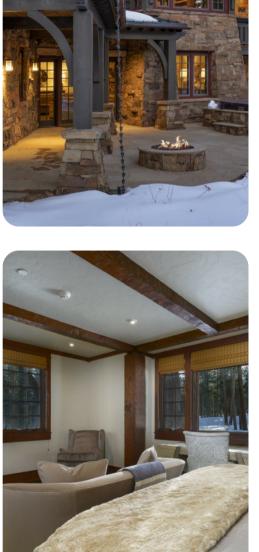

## Dining room / kitchen / main deck

The entryway leads into the dining room that includes a custom hardwood table that seats 12 comfortably. The kitchen has everything you'll need and more. Two refrigerators, two dishwashers, two sinks, a gas stovetop, kitchen island, coffee maker, espresso machine, ice maker and a spacious pantry creates a special space for building family style meals to feed your entire group. Just off the kitchen is access to the main deck, which wraps around the home and has a barbeque grill and patio furniture to enjoy the crisp mountain air.

#### Master bedroom / master bathroom

The master suite offers dual walk-in closets that connects to the mudroom, along with a double-door master bath with two vanities, a jetted tub, walk-in shower, and toilet with heated seat and bidet attachment. The master suite boasts a king-size bed with remote controlled fireplace, a separate reading nook, and a private balcony that faces the majesty of peaks 8 & 9 on the horizon. Waking up with these views will be an incredible experience in itself.