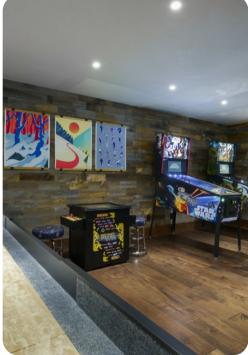

#### Secret arcade

Just past the theatre room, what looks like a normal bookcase will actually open up into one of the most exciting rooms in all of Breckenridge. The secret bookcase door opens up into the arcade room which features shuffleboard, a two-person Pac-man arcade machine, Star Wars & Jurassic Park themed pinball machines, two full-size Skeeball machines, a round game table that seats six, and a huge flatscreen smart TV to round out the arcade.