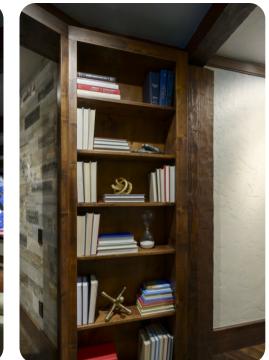

#### Secret arcade

Just past the theatre room, what looks like a normal bookcase will actually open up into one of the most exciting rooms in all of Breckenridge. The secret bookcase door opens up into the arcade room which features shuffleboard, a two-person Pac-man arcade machine, Star Wars & Jurassic Park themed pinball machines, two full-size Skeeball machines, a round game table that seats six, and a huge flatscreen smart TV to round out the arcade.