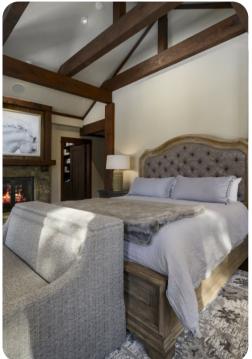

#### Master bedroom / master bathroom

The master suite offers dual walk-in closets that connects to the mudroom, along with a double-door master bath with two vanities, a jetted tub, walk-in shower, and toilet with heated seat and bidet attachment. The master suite boasts a king-size bed with remote controlled fireplace, a separate reading nook, and a private balcony that faces the majesty of peaks 8 & 9 on the horizon. Waking up with these views will be an incredible experience in itself.