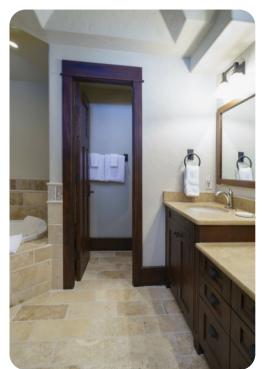

#### Master bedroom / master bathroom

The master suite offers dual walk-in closets that connects to the mudroom, along with a double-door master bath with two vanities, a jetted tub, walk-in shower, and toilet with heated seat and bidet attachment. The master suite boasts a king-size bed with remote controlled fireplace, a separate reading nook, and a private balcony that faces the majesty of peaks 8 & 9 on the horizon. Waking up with these views will be an incredible experience in itself.

#### Bedrooms 5 & 6:

Continue past bedroom 4 to see bedrooms 5 & 6. Both these bedrooms are adjacent to each other and have the same layout. King size beds, full-size closets, mounted flatscreen smart TVs, and both have ensuite full bathrooms, bedroom 5's bath includes a tub-style shower and bedroom 6's bath has a walk-in shower. Both have vanities and heated toilet seats with bidets.