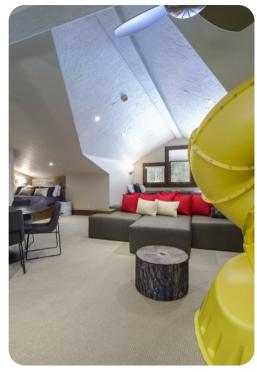

## Kids room

Head up the stairs to the 2nd floor, and the first room you enter will be the perfect hangout room for the kids! With two full beds, and five twin beds, this room can sleep 9. With a game table, legos and toy car tables, a loft and even a spiral slide, this room surely won't disappoint the kids in your group. Just off the kids' room will be two full bathrooms and another laundry room.