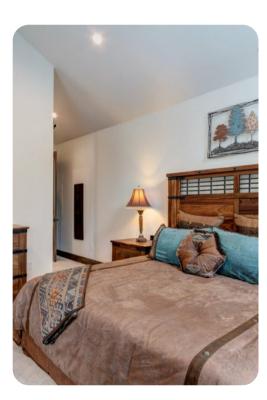

## Bedroom 1 - Main Level

King Bed Styled in elegant decor with rich fabrics and hardwood furniture, the master bedroom has a wide dresser with mirror, a writers desk, and a wall-mounted TV. The en-suite bathroom has dual sinks, a deep soaker bathtub, and a stand-alone steam shower.

Bedroom 2 - Main Level Queen Bed This guest room has a wall-mounted TV, mid-century modern dresser, and twin nightstands. Two picture windows reveal soaring trees outside. Guests have a full bathroom in the hall with a glass shower.