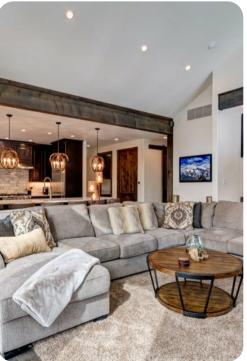

Ideal for groups, the home sleeps up to 15 guests between five full bedrooms and a kid-friendly bunk room.

On the main level, an open-concept layout creates a feeling of connection between guests, whether you are making cocoa in the kitchen, warming up the fireplace in the great room, or playing a game of cards around the rustic dining table. A large-screen SmartTV, mounted above a stacked-stone fireplace, is visible from all three areas. You will find plenty of room to sprawl out on the comfy sectional sofa.

A wall of windows opens the great room to a furnished deck with spectacular West-facing sunsets. On blue-bird days or cool summer evenings, fire up the gas grill or enjoy a glass of wine around the fire pit.