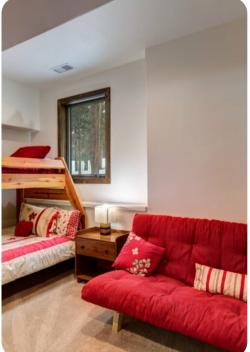

Bunk Room - Lower Level Twin/Full Bunk Bed This kid-friendly den sleeps up to five guests between a Captains bunk bed and fold-out futon. The room also has a large TV and dresser.

Guests of the lower level have a large bathroom with dual sinks and a combination shower/bathtub.