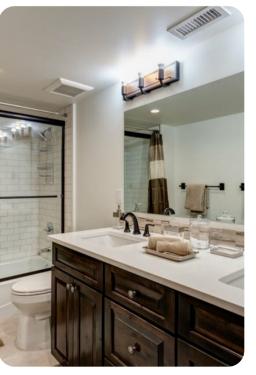

## Bedroom 1 - Main Level

King Bed Styled in elegant decor with rich fabrics and hardwood furniture, the master bedroom has a wide dresser with mirror, a writers desk, and a wall-mounted TV. The en-suite bathroom has dual sinks, a deep soaker bathtub, and a stand-alone steam shower.