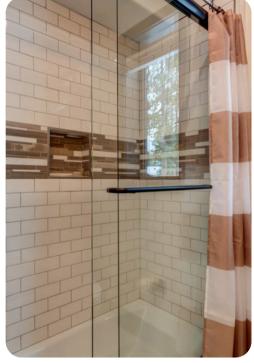

Bedroom 2 - Main Level Queen Bed This guest room has a wall-mounted TV, mid-century modern dresser, and twin nightstands. Two picture windows reveal soaring trees outside. Guests have a full bathroom in the hall with a glass shower.