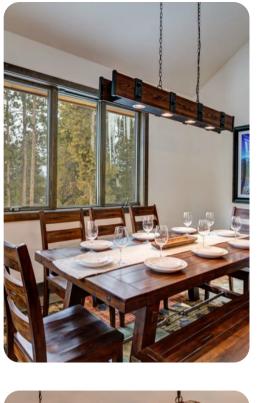

For sit-down dinners, the formal dining area seats up to 10 guests, with 6 cushioned stools at the breakfast bar for larger groups. An additional table insert can be added to accommodate 14 guests in total. The gourmet kitchen features stainless steel appliances, rich hardwood cabinets and all the amenities of home, including a Keurig coffee maker.