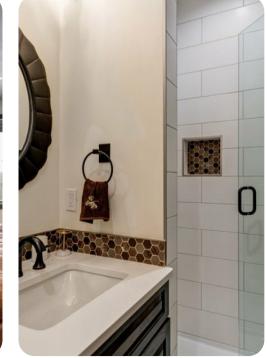

Bedroom 2 - Main Level Queen Bed This guest room has a wall-mounted TV, mid-century modern dresser, and twin nightstands. Two picture windows reveal soaring trees outside. Guests have a full bathroom in the hall with a glass shower.

Bedroom 5 - Lower Level King Bed Ideal for your resident yogi, this peaceful room emphasizes empty space with ample room for poses. Guests have a wall-mounted TV, large dresser with mirror, and ensuite bathroom with dual sinks and a combination shower/bathtub.

Bunk Room - Lower Level Twin/Full Bunk Bed This kid-friendly den sleeps up to five guests between a Captains bunk bed and fold-out futon. The room also has a large TV and dresser.

Guests of the lower level have a large bathroom with dual sinks and a combination shower/bathtub.