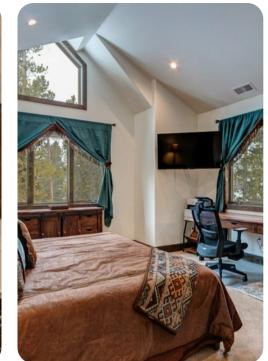

## Bedroom 1 - Main Level

King Bed Styled in elegant decor with rich fabrics and hardwood furniture, the master bedroom has a wide dresser with mirror, a writers desk, and a wall-mounted TV. The en-suite bathroom has dual sinks, a deep soaker bathtub, and a stand-alone steam shower.

Bedroom 2 - Main Level Queen Bed This guest room has a wall-mounted TV, mid-century modern dresser, and twin nightstands. Two picture windows reveal soaring trees outside. Guests have a full bathroom in the hall with a glass shower.

Bedroom 3 - Lower Level Queen Bed This room, styled with natural woods and earthy hues, has a wallmounted TV, writers desk, dresser, and picture window.

Bedroom 4 - Lower Level King Bed This room, styled with warm accent colors, and two picture windows. Guests have a wall-mounted TV and writers desk.

Bedroom 5 - Lower Level King Bed Ideal for your resident yogi, this peaceful room emphasizes empty space with ample room for poses. Guests have a wall-mounted TV, large dresser with mirror, and ensuite bathroom with dual sinks and a combination shower/bathtub.