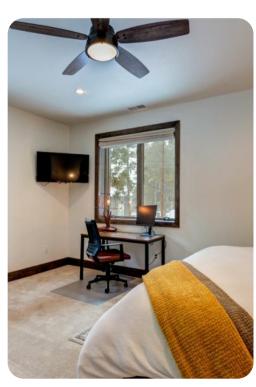

## Bedroom 1 - Main Level

King Bed Styled in elegant decor with rich fabrics and hardwood furniture, the master bedroom has a wide dresser with mirror, a writers desk, and a wall-mounted TV. The en-suite bathroom has dual sinks, a deep soaker bathtub, and a stand-alone steam shower.

Bedroom 2 - Main Level Queen Bed This guest room has a wall-mounted TV, mid-century modern dresser, and twin nightstands. Two picture windows reveal soaring trees outside. Guests have a full bathroom in the hall with a glass shower.