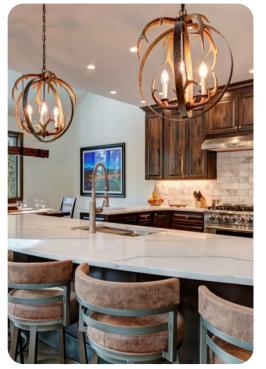

For sit-down dinners, the formal dining area seats up to 10 guests, with 6 cushioned stools at the breakfast bar for larger groups. An additional table insert can be added to accommodate 14 guests in total. The gourmet kitchen features stainless steel appliances, rich hardwood cabinets and all the amenities of home, including a Keurig coffee maker.