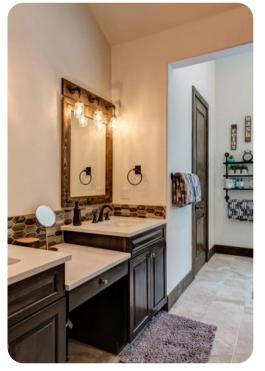

## Bedroom 1 - Main Level

King Bed Styled in elegant decor with rich fabrics and hardwood furniture, the master bedroom has a wide dresser with mirror, a writers desk, and a wall-mounted TV. The en-suite bathroom has dual sinks, a deep soaker bathtub, and a stand-alone steam shower.

Bedroom 2 - Main Level Queen Bed This guest room has a wall-mounted TV, mid-century modern dresser, and twin nightstands. Two picture windows reveal soaring trees outside. Guests have a full bathroom in the hall with a glass shower.

Bedroom 5 - Lower Level King Bed Ideal for your resident yogi, this peaceful room emphasizes empty space with ample room for poses. Guests have a wall-mounted TV, large dresser with mirror, and ensuite bathroom with dual sinks and a combination shower/bathtub.

Bunk Room - Lower Level Twin/Full Bunk Bed This kid-friendly den sleeps up to five guests between a Captains bunk bed and fold-out futon. The room also has a large TV and dresser.

Guests of the lower level have a large bathroom with dual sinks and a combination shower/bathtub.