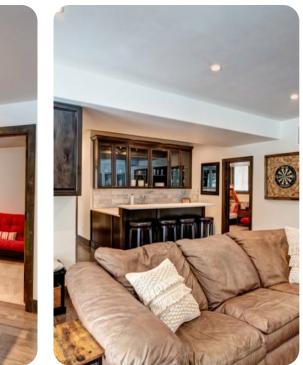

Breckenridge 16 | Page 2 of 8

The lower level also features a cozy entertainment room with a wrap-around leather sofa, gas fireplace and large-screen TV. A 4-seat eat-in bar and a separate 4-seat high-top table create the feeling of a slopeside bar. A glass door opens this level to a covered patio.