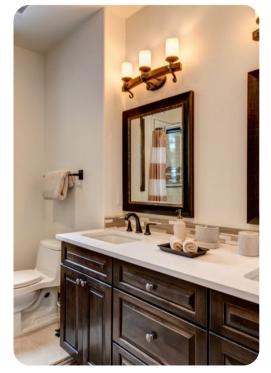

## Bedroom 1 - Main Level

King Bed Styled in elegant decor with rich fabrics and hardwood furniture, the master bedroom has a wide dresser with mirror, a writers desk, and a wall-mounted TV. The en-suite bathroom has dual sinks, a deep soaker bathtub, and a stand-alone steam shower.

Bedroom 2 - Main Level Queen Bed This guest room has a wall-mounted TV, mid-century modern dresser, and twin nightstands. Two picture windows reveal soaring trees outside. Guests have a full bathroom in the hall with a glass shower.