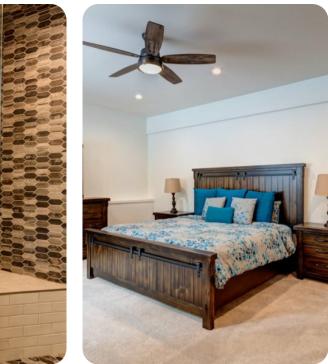

Bedroom 3 - Lower Level Queen Bed This room, styled with natural woods and earthy hues, has a wallmounted TV, writers desk, dresser, and picture window.

Bedroom 4 - Lower Level King Bed This room, styled with warm accent colors, and two picture windows. Guests have a wall-mounted TV and writers desk.

Bedroom 5 - Lower Level King Bed Ideal for your resident yogi, this peaceful room emphasizes empty space with ample room for poses. Guests have a wall-mounted TV, large dresser with mirror, and ensuite bathroom with dual sinks and a combination shower/bathtub.