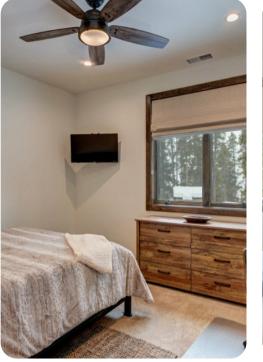

Bedroom 3 - Lower Level Queen Bed This room, styled with natural woods and earthy hues, has a wallmounted TV, writers desk, dresser, and picture window.

Bedroom 4 - Lower Level King Bed This room, styled with warm accent colors, and two picture windows. Guests have a wall-mounted TV and writers desk.

Bedroom 5 - Lower Level King Bed Ideal for your resident yogi, this peaceful room emphasizes empty space with ample room for poses. Guests have a wall-mounted TV, large dresser with mirror, and ensuite bathroom with dual sinks and a combination shower/bathtub.