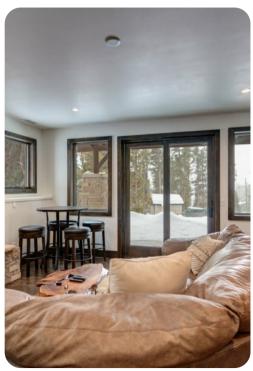

Ideal for groups, the home sleeps up to 15 guests between five full bedrooms and a kid-friendly bunk room.

On the main level, an open-concept layout creates a feeling of connection between guests, whether you are making cocoa in the kitchen, warming up the fireplace in the great room, or playing a game of cards around the rustic dining table. A large-screen SmartTV, mounted above a stacked-stone fireplace, is visible from all three areas. You will find plenty of room to sprawl out on the comfy sectional sofa.

For sit-down dinners, the formal dining area seats up to 10 guests, with 6 cushioned stools at the breakfast bar for larger groups. An additional table insert can be added to accommodate 14 guests in total. The gourmet kitchen features stainless steel appliances, rich hardwood cabinets and all the amenities of home, including a Keurig coffee maker.