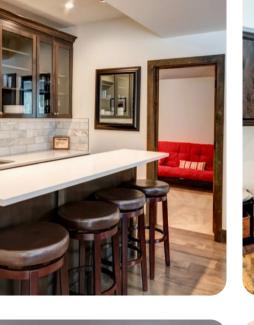

Breckenridge 16 | Page 2 of 8

The lower level also features a cozy entertainment room with a wrap-around leather sofa, gas fireplace and large-screen TV. A 4-seat eat-in bar and a separate 4-seat high-top table create the feeling of a slopeside bar. A glass door opens this level to a covered patio.