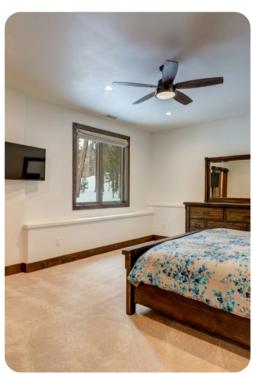

Bedroom 2 - Main Level Queen Bed This guest room has a wall-mounted TV, mid-century modern dresser, and twin nightstands. Two picture windows reveal soaring trees outside. Guests have a full bathroom in the hall with a glass shower.