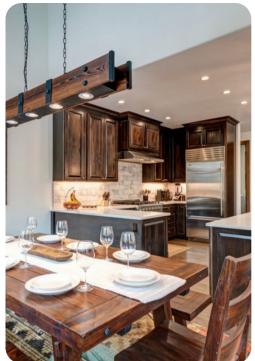

For sit-down dinners, the formal dining area seats up to 10 guests, with 6 cushioned stools at the breakfast bar for larger groups. An additional table insert can be added to accommodate 14 guests in total. The gourmet kitchen features stainless steel appliances, rich hardwood cabinets and all the amenities of home, including a Keurig coffee maker.