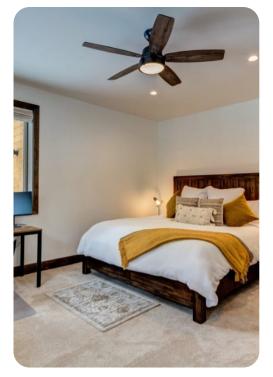

Bedroom 3 - Lower Level Queen Bed This room, styled with natural woods and earthy hues, has a wallmounted TV, writers desk, dresser, and picture window.

Bedroom 4 - Lower Level King Bed This room, styled with warm accent colors, and two picture windows. Guests have a wall-mounted TV and writers desk.