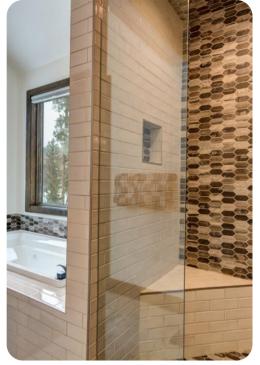

## Bedroom 1 - Main Level

King Bed Styled in elegant decor with rich fabrics and hardwood furniture, the master bedroom has a wide dresser with mirror, a writers desk, and a wall-mounted TV. The en-suite bathroom has dual sinks, a deep soaker bathtub, and a stand-alone steam shower.