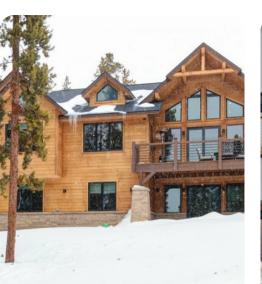

© Breckenridge 16

🖾 5 🚰 4 🖧 15

A modern cabin with vaulted ceilings, rough-sawn beams and cast-iron design accents, this home combines the atmosphere of a Western lodge with modern decor to create a stylish retreat just 5 minutes from downtown Breckenridge.

The home sits just outside downtown Breckenridge and 10 minutes from the base of Breckenridge Ski Resort. A two-car garage makes it easy to explore by car or you can walk one minute to the free ski and town shuttle stop.