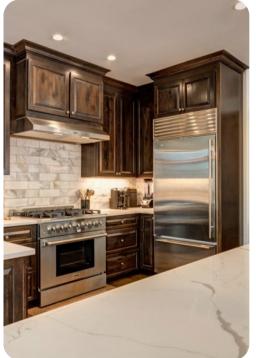

For sit-down dinners, the formal dining area seats up to 10 guests, with 6 cushioned stools at the breakfast bar for larger groups. An additional table insert can be added to accommodate 14 guests in total. The gourmet kitchen features stainless steel appliances, rich hardwood cabinets and all the amenities of home, including a Keurig coffee maker.