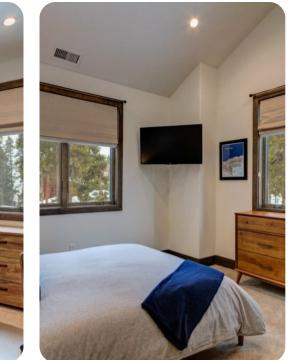

Bedroom 3 - Lower Level Queen Bed This room, styled with natural woods and earthy hues, has a wallmounted TV, writers desk, dresser, and picture window.

Bedroom 4 - Lower Level King Bed This room, styled with warm accent colors, and two picture windows. Guests have a wall-mounted TV and writers desk.