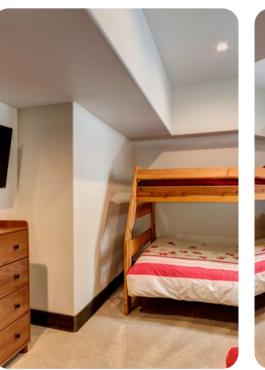

Bunk Room - Lower Level Twin/Full Bunk Bed This kid-friendly den sleeps up to five guests between a Captains bunk bed and fold-out futon. The room also has a large TV and dresser.

Guests of the lower level have a large bathroom with dual sinks and a combination shower/bathtub.