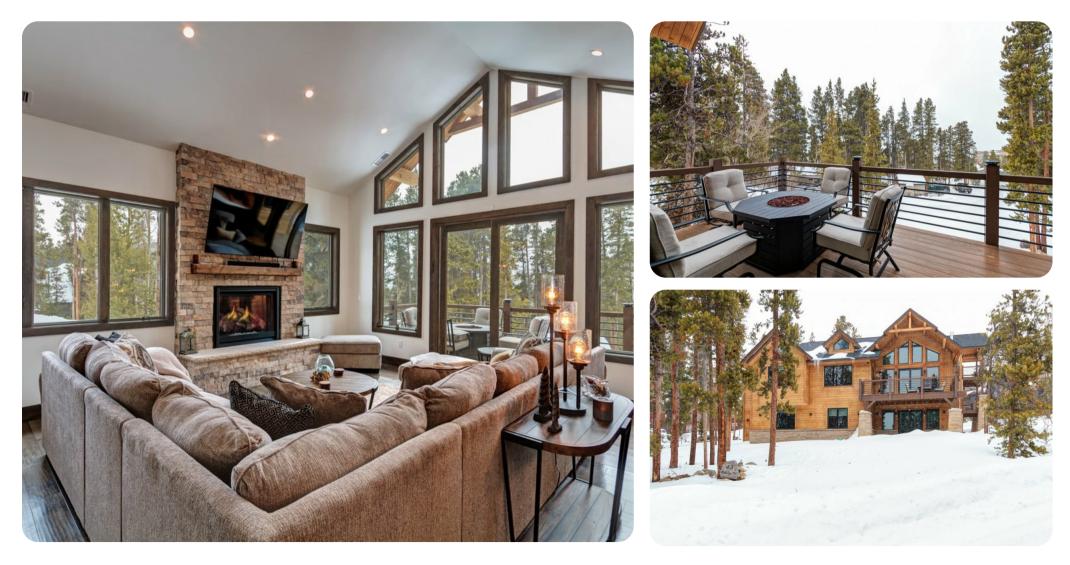

© Breckenridge 16

🖾 5 🚰 4 🖧 15

A modern cabin with vaulted ceilings, rough-sawn beams and cast-iron design accents, this home combines the atmosphere of a Western lodge with modern decor to create a stylish retreat just 5 minutes from downtown Breckenridge.

Ideal for groups, the home sleeps up to 15 guests between five full bedrooms and a kid-friendly bunk room.

On the main level, an open-concept layout creates a feeling of connection between guests, whether you are making cocoa in the kitchen, warming up the fireplace in the great room, or playing a game of cards around the rustic dining table. A large-screen SmartTV, mounted above a stacked-stone fireplace, is visible from all three areas. You will find plenty of room to sprawl out on the comfy sectional sofa.

A wall of windows opens the great room to a furnished deck with spectacular West-facing sunsets. On blue-bird days or cool summer evenings, fire up the gas grill or enjoy a glass of wine around the fire pit.