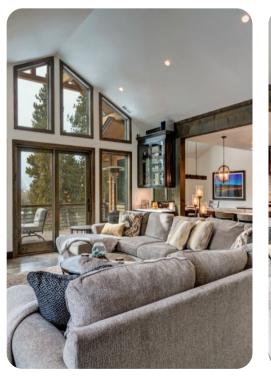

Ideal for groups, the home sleeps up to 15 guests between five full bedrooms and a kid-friendly bunk room.

On the main level, an open-concept layout creates a feeling of connection between guests, whether you are making cocoa in the kitchen, warming up the fireplace in the great room, or playing a game of cards around the rustic dining table. A large-screen SmartTV, mounted above a stacked-stone fireplace, is visible from all three areas. You will find plenty of room to sprawl out on the comfy sectional sofa.

A wall of windows opens the great room to a furnished deck with spectacular West-facing sunsets. On blue-bird days or cool summer evenings, fire up the gas grill or enjoy a glass of wine around the fire pit.