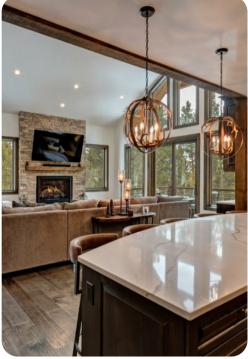

Ideal for groups, the home sleeps up to 15 guests between five full bedrooms and a kid-friendly bunk room.

On the main level, an open-concept layout creates a feeling of connection between guests, whether you are making cocoa in the kitchen, warming up the fireplace in the great room, or playing a game of cards around the rustic dining table. A large-screen SmartTV, mounted above a stacked-stone fireplace, is visible from all three areas. You will find plenty of room to sprawl out on the comfy sectional sofa.

A wall of windows opens the great room to a furnished deck with spectacular West-facing sunsets. On blue-bird days or cool summer evenings, fire up the gas grill or enjoy a glass of wine around the fire pit.