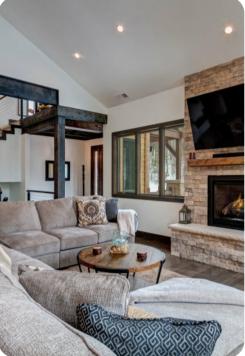

Ideal for groups, the home sleeps up to 15 guests between five full bedrooms and a kid-friendly bunk room.

On the main level, an open-concept layout creates a feeling of connection between guests, whether you are making cocoa in the kitchen, warming up the fireplace in the great room, or playing a game of cards around the rustic dining table. A large-screen SmartTV, mounted above a stacked-stone fireplace, is visible from all three areas. You will find plenty of room to sprawl out on the comfy sectional sofa.