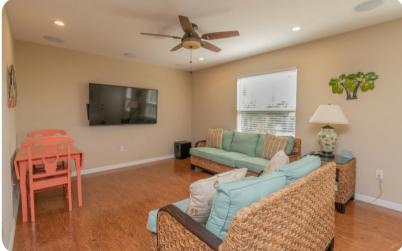

## Living areas

- Upon entering the home, you will walk into a den with plenty of room to store all your beach items.
- The first floor features the living room with a large flat-screen TV and plentiful seating, as well as a fully-equipped kitchen with dishware.
- Just outside the back, there is a grill and alfresco dining area.
- An outdoor shower is included to reduce the sand you track inside.