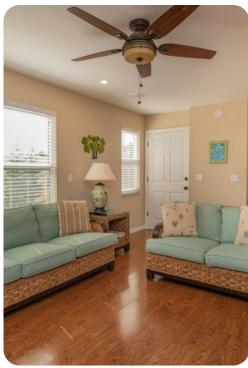

## Living areas

- Upon entering the home, you will walk into a den with plenty of room to store all your beach items.
- The first floor features the living room with a large flat-screen TV and plentiful seating, as well as a fully-equipped kitchen with dishware.
- Just outside the back, there is a grill and alfresco dining area.
- An outdoor shower is included to reduce the sand you track inside.