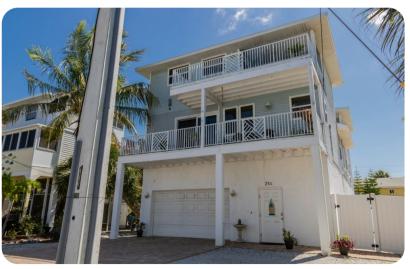

Bradenton Beach

## **Bradenton Beach 80**







## **Bedrooms**

- The first floor offers two bedrooms with 2 twin beds each.
- The upper deck is dedicated to the master bedroom as well as an outside patio overlooking Anna Maria Island, a view that will always bring a smile.
- Inside one of the bedroom closets, you will find a washer and dryer to keep your clothes clean at your own convenience.

## Living areas

- Upon entering the home, you will walk into a den with plenty of room to store all your beach items.
- The first floor features the living room with a large flat-screen TV and plentiful seating, as well as a fully-equipped kitchen with dishware.
- Just outside the back, there is a grill and alfresco dining area.
- An outdoor shower is included to reduce the sand you track inside.

## General

- Pets are accepted with an addit