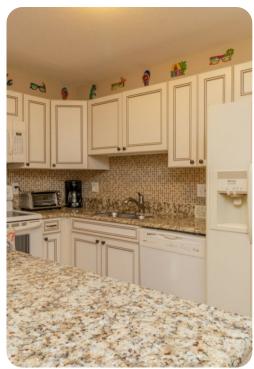

## Living areas

- Upon entering the home, you will walk into a den with plenty of room to store all your beach items.
- The first floor features the living room with a large flat-screen TV and plentiful seating, as well as a fully-equipped kitchen with dishware.
- Just outside the back, there is a grill and alfresco dining area.
- An outdoor shower is included to reduce the sand you track inside.