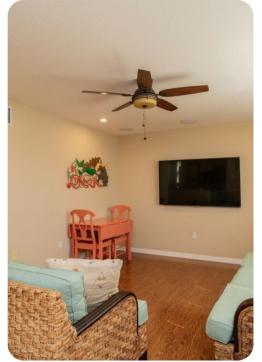

## Living areas

- Upon entering the home, you will walk into a den with plenty of room to store all your beach items.
- The first floor features the living room with a large flat-screen TV and plentiful seating, as well as a fully-equipped kitchen with dishware.
- Just outside the back, there is a grill and alfresco dining area.
- An outdoor shower is included to reduce the sand you track inside.