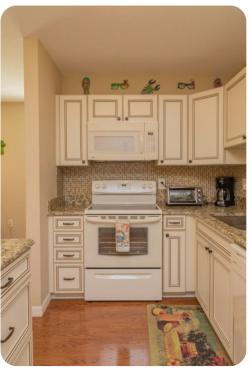

## Living areas

- Upon entering the home, you will walk into a den with plenty of room to store all your beach items.
- The first floor features the living room with a large flat-screen TV and plentiful seating, as well as a fully-equipped kitchen with dishware.
- Just outside the back, there is a grill and alfresco dining area.
- An outdoor shower is included to reduce the sand you track inside.