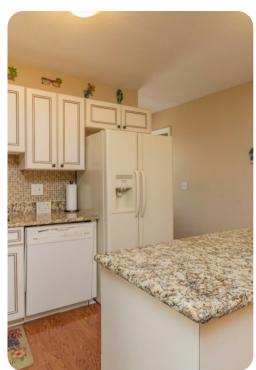

## Living areas

- Upon entering the home, you will walk into a den with plenty of room to store all your beach items.
- The first floor features the living room with a large flat-screen TV and plentiful seating, as well as a fully-equipped kitchen with dishware.
- Just outside the back, there is a grill and alfresco dining area.
- An outdoor shower is included to reduce the sand you track inside.