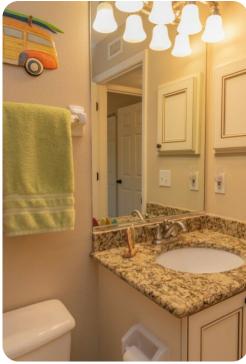

## Living areas

- Upon entering the home, you will walk into a den with plenty of room to store all your beach items.
- The first floor features the living room with a large flat-screen TV and plentiful seating, as well as a fully-equipped kitchen with dishware.
- Just outside the back, there is a grill and alfresco dining area.
- An outdoor shower is included to reduce the sand you track inside.