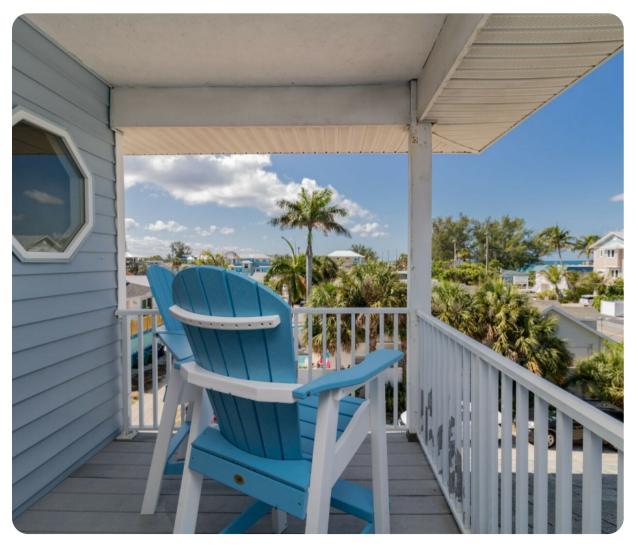

## **Bedrooms**

- The first floor offers two bedrooms with 2 twin beds each.
- The upper deck is dedicated to the master bedroom as well as an outside patio overlooking Anna Maria Island, a view that will always bring a smile.
- Inside one of the bedroom closets, you will find a washer and dryer to keep your clothes clean at your own convenience.