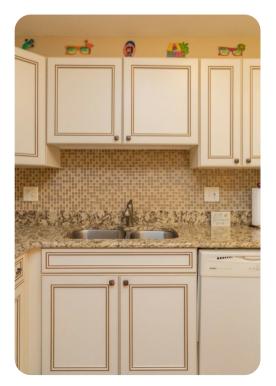

## Living areas

- Upon entering the home, you will walk into a den with plenty of room to store all your beach items.
- The first floor features the living room with a large flat-screen TV and plentiful seating, as well as a fully-equipped kitchen with dishware.
- Just outside the back, there is a grill and alfresco dining area.
- An outdoor shower is included to reduce the sand you track inside.