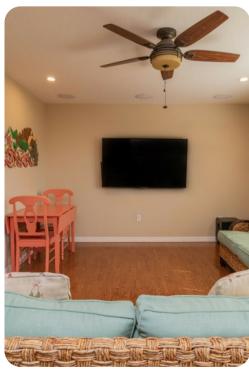

## Living areas

- Upon entering the home, you will walk into a den with plenty of room to store all your beach items.
- The first floor features the living room with a large flat-screen TV and plentiful seating, as well as a fully-equipped kitchen with dishware.
- Just outside the back, there is a grill and alfresco dining area.
- An outdoor shower is included to reduce the sand you track inside.