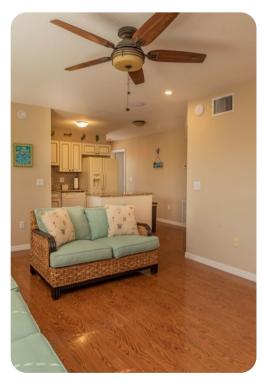

## Living areas

- Upon entering the home, you will walk into a den with plenty of room to store all your beach items.
- The first floor features the living room with a large flat-screen TV and plentiful seating, as well as a fully-equipped kitchen with dishware.
- Just outside the back, there is a grill and alfresco dining area.
- An outdoor shower is included to reduce the sand you track inside.