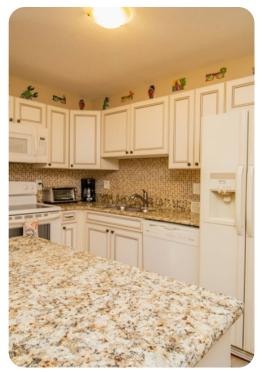

## Living areas

- Upon entering the home, you will walk into a den with plenty of room to store all your beach items.
- The first floor features the living room with a large flat-screen TV and plentiful seating, as well as a fully-equipped kitchen with dishware.
- Just outside the back, there is a grill and alfresco dining area.
- An outdoor shower is included to reduce the sand you track inside.