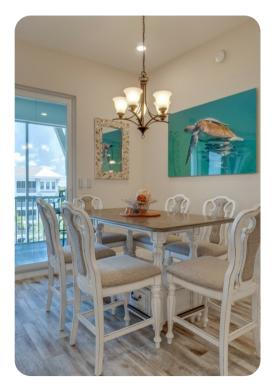

## Living Area

- Open-plan living area
- Tastefully furnished living room with comfortable sofa and TV
- Fully equipped kitchen
- Breakfast bar with seating
- Dining table and chairs