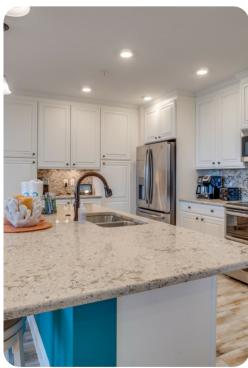

## Living Area

- Open-plan living area
- Tastefully furnished living room with comfortable sofa and TV
- Fully equipped kitchen
- Breakfast bar with seating
- Dining table and chairs