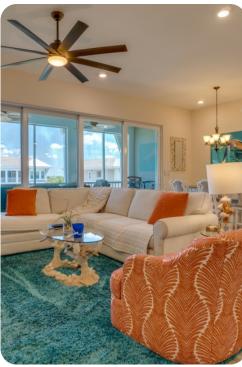

## Living Area

- Open-plan living area
- Tastefully furnished living room with comfortable sofa and TV
- Fully equipped kitchen
- Breakfast bar with seating
- Dining table and chairs