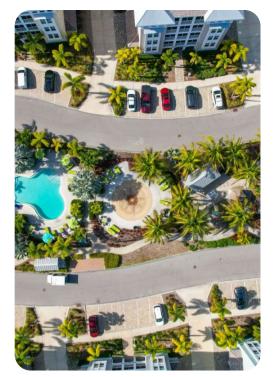

## **Resort Amenities**

- Resort Amenities for short term stays (less than one month) include covered parking, free Wi-Fi, private resort-style heated pool and cabana area, children's tot lot area, a splash zone, and BBQ grilling area with picnic tables. A deep water marina with wet and dry storage is now open to enjoy a restful stroll and a beautiful place to watch the sunsets. A Florida fish-house-style restaurant, Floridays, is now open and only a short walk away.
- Long-Term Amenities: Guests who stay for 29 days or longer can enjoy additional amenities of Harbour Isle. These include the waterfront Beach Club with private pools, hot tub and beach, fully equipped fitness center, sky bar and restaurant, yoga lawn, and kayak launch. Two additional private pools and hot tub are also included. There is an exercise trail for morning jogs or leisurely sunset strolls along quiet waters of a large lagoon and lush landscaping throughout the community.