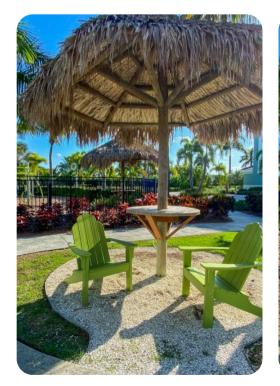

## **Resort Amenities**

- Resort Amenities for short term stays (less than one month) include covered parking, free Wi-Fi, private resort-style heated pool and cabana area, children's tot lot area, a splash zone, and BBQ grilling area with picnic tables. A deep water marina with wet and dry storage is now open to enjoy a restful stroll and a beautiful place to watch the sunsets. A Florida fish-house-style restaurant, Floridays, is now open and only a short walk away.
- Long-Term Amenities: Guests who stay for 29 days or longer can enjoy additional amenities of Harbour Isle. These include the waterfront Beach Club with private pools, hot tub and beach, fully equipped fitness center, sky bar and restaurant, yoga lawn, and kayak launch. Two additional private pools and hot tub are also included. There is an exercise trail for morning jogs or leisurely sunset strolls along quiet waters of a large lagoon and lush landscaping throughout the community.