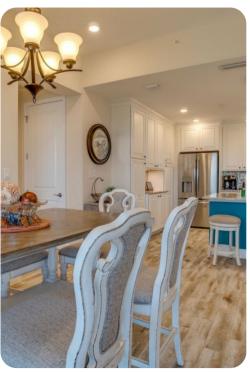

## Living Area

- Open-plan living area
- Tastefully furnished living room with comfortable sofa and TV
- Fully equipped kitchen
- Breakfast bar with seating
- Dining table and chairs