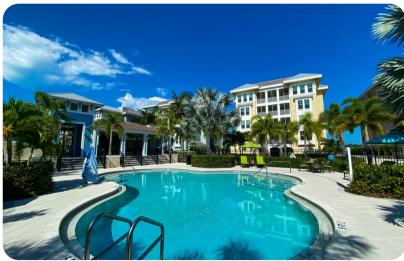

## **Resort Amenities**

- Resort Amenities for short term stays (less than one month) include covered parking, free Wi-Fi, private resort-style heated pool and cabana area, children's tot lot area, a splash zone, and BBQ grilling area with picnic tables. A deep water marina with wet and dry storage is now open to enjoy a restful stroll and a beautiful place to watch the sunsets. A Florida fish-house-style restaurant, Floridays, is now open and only a short walk away.
- Long-Term Amenities: Guests who stay for 29 days or longer can enjoy additional amenities of Harbour Isle. These include the waterfront Beach Club with private pools, hot tub and beach, fully equipped fitness center, sky bar and restaurant, yoga lawn, and kayak launch. Two additional private pools and hot tub are also included. There is an exercise trail for morning jogs or leisurely sunset strolls along quiet waters of a large lagoon and lush landscaping throughout the community.