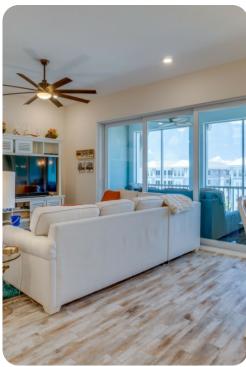

## Living Area

- Open-plan living area
- Tastefully furnished living room with comfortable sofa and TV
- Fully equipped kitchen
- Breakfast bar with seating
- Dining table and chairs