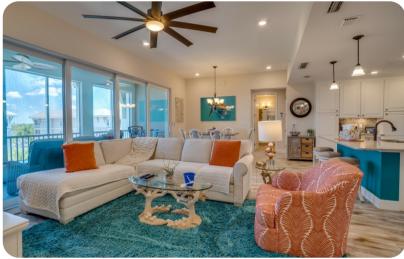

## Living Area

- Open-plan living area
- Tastefully furnished living room with comfortable sofa and TV
- Fully equipped kitchen
- Breakfast bar with seating
- Dining table and chairs