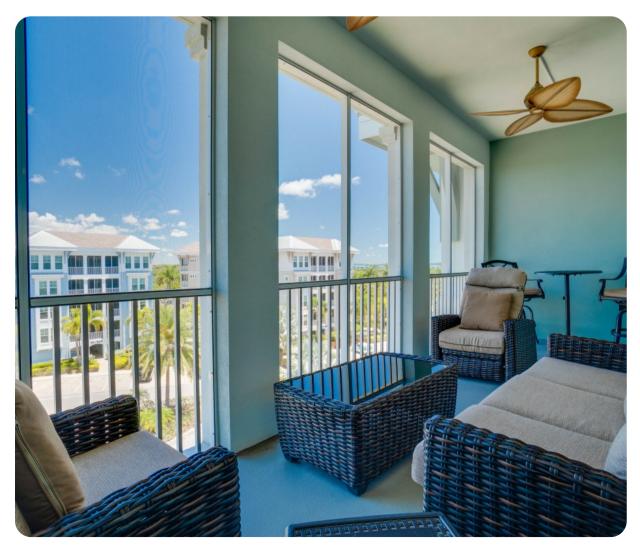

Bradenton

# **Bradenton 62**







# **Key Features**

- 2 bedrooms
- 2 bathrooms
- Sleeps 5
- Resort access

#### Bedrooms

- Bedroom 1 King-size bed
- Bedroom 2 Double bed and twin bed

## Living Area

- Open-plan living area
- Tastefully furnished living room with comfortable sofa and TV
- Fully equipped kitchen
- Breakfast bar with seating
- Dining table and chairs

## **Outdoor Area**

Balcony with dining and lounge area

#### General

- Complimentary wifi
- Bedding and towels provided
- Parking is limited to 2 vehicles
- Hair dryer
- Washer / Dryer









Bradenton 62 | Page 2 of 8

## **Resort Amenities**

- Resort Amenities for short term stays (less than one month) include covered parking, free Wi-Fi, private resort-style heated pool and cabana area, children's tot lot area, a splash zone, and BBQ grilling