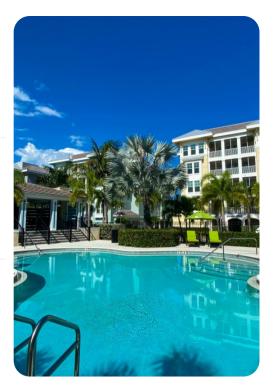

## **Resort Amenities**

- Resort Amenities for short term stays (less than one month) include covered parking, free Wi-Fi, private resort-style heated pool and cabana area, children's tot lot area, a splash zone, and BBQ grilling area with picnic tables. A deep water marina with wet and dry storage is now open to enjoy a restful stroll and a beautiful place to watch the sunsets. A Florida fish-house-style restaurant, Floridays, is now open and only a short walk away.
- Long-Term Amenities: Guests who stay for 29 days or longer can enjoy additional amenities of Harbour Isle. These include the waterfront Beach Club with private pools, hot tub and beach, fully equipped fitness center, sky bar and restaurant, yoga lawn, and kayak launch. Two additional private pools and hot tub are also included. There is an exercise trail for morning jogs or leisurely sunset strolls along quiet waters of a large lagoon and lush landscaping throughout the community.