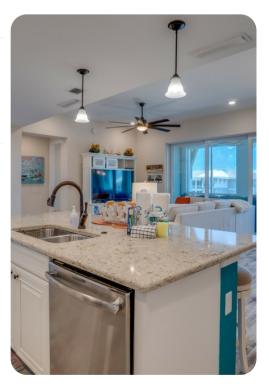

## Living Area

- Open-plan living area
- Tastefully furnished living room with comfortable sofa and TV
- Fully equipped kitchen
- Breakfast bar with seating
- Dining table and chairs