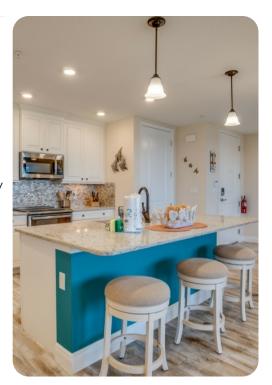

## Living Area

- Open-plan living area
- Tastefully furnished living room with comfortable sofa and TV
- Fully equipped kitchen
- Breakfast bar with seating
- Dining table and chairs