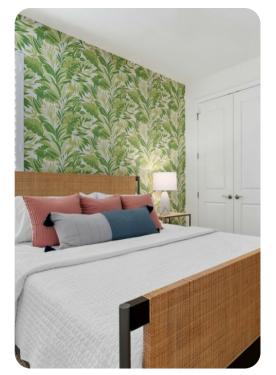

### **Bedrooms**

- The master bedroom is located on the backside of the condo.
- Bedrooms 2 & 3 are located on the front side of the condo.
- The master bedroom and Bedroom 2 have a king-size bed, as well as 50' Smart TVs and en-suite bathrooms.
- Bedroom 3 has two twin beds and a 50' Smart Tv and a full bathroom just down the hallway.