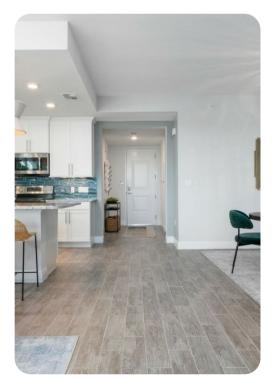

## Living areas

- The living room offers a 65' flat-screen Smart TV and large sliding glass doors that completely open the whole room to the enclosed lanai.
- The kitchen features granite countertops and stainless steel appliances, giving you everything you need to make your favorite home-cooked meals.
- The dining area seats 6 comfortably and also features a kitchen nook with additional seating for 3 people.