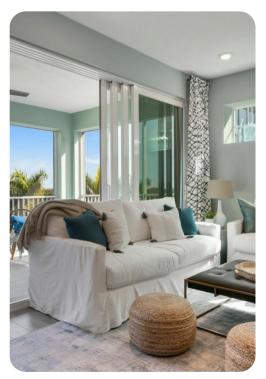

## Living areas

- The living room offers a 65' flat-screen Smart TV and large sliding glass doors that completely open the whole room to the enclosed lanai.
- The kitchen features granite countertops and stainless steel appliances, giving you everything you need to make your favorite home-cooked meals.
- The dining area seats 6 comfortably and also features a kitchen nook with additional seating for 3 people.