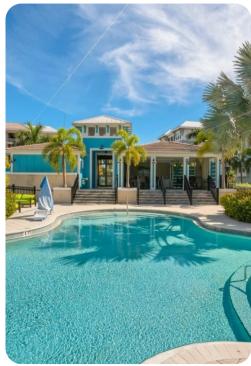

# One Particular Harbor at Margaritaville

One Particular Harbor at Margaritaville is a beautiful, lush, luxurious gated community that offers pristine resort amenities. Short term stay (less than one month) amenities include free WiFi, covered parking, heated pool, children's play area, splash zone, and a grilling area with picnic tables. Long term stay (one month or longer) amenities ALSO include access to the \$4.2 M waterfront beach club. Sitting on the inter-coastal waters, it boasts amazing sunsets and a huge heated resort-style pool. Enjoy the live entertainment, Sky Bar Restaurant, 4200 sq. foot fitness center. Your long term experience also allows you access to three additional heated pools, a fire pit gathering area, yoga lawn, kayaks, and 2 kayak launches. Enjoy nature at every angle as well as lush, well-kept island landscaping as you walk/run on the many paths throughout the community and around the lake.