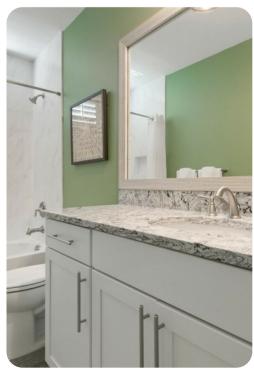

### **Bedrooms**

- The master bedroom is located on the backside of the condo.
- Bedrooms 2 & 3 are located on the front side of the condo.
- The master bedroom and Bedroom 2 have a king-size bed, as well as 50' Smart TVs and en-suite bathrooms.
- Bedroom 3 has two twin beds and a 50' Smart Tv and a full bathroom just down the hallway.