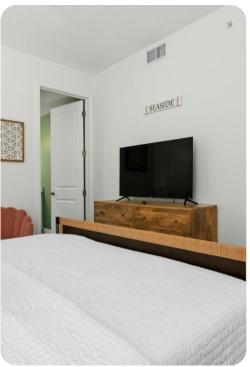

### **Bedrooms**

- The master bedroom is located on the backside of the condo.
- Bedrooms 2 & 3 are located on the front side of the condo.
- The master bedroom and Bedroom 2 have a king-size bed, as well as 50' Smart TVs and en-suite bathrooms.
- Bedroom 3 has two twin beds and a 50' Smart Tv and a full bathroom just down the hallway.