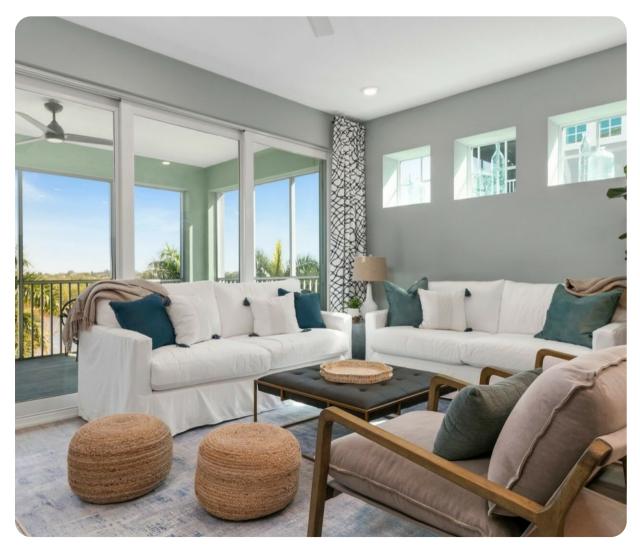

## Living areas

- The living room offers a 65' flat-screen Smart TV and large sliding glass doors that completely open the whole room to the enclosed lanai.
- The kitchen features granite countertops and stainless steel appliances, giving you everything you need to make your favorite home-cooked meals.
- The dining area seats 6 comfortably and also features a kitchen nook with additional seating for 3 people.