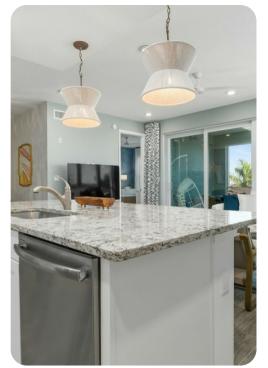

## Living areas

- The living room offers a 65' flat-screen Smart TV and large sliding glass doors that completely open the whole room to the enclosed lanai.
- The kitchen features granite countertops and stainless steel appliances, giving you everything you need to make your favorite home-cooked meals.
- The dining area seats 6 comfortably and also features a kitchen nook with additional seating for 3 people.