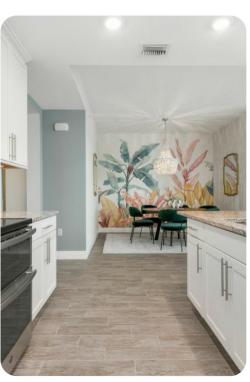

## Living areas

- The living room offers a 65' flat-screen Smart TV and large sliding glass doors that completely open the whole room to the enclosed lanai.
- The kitchen features granite countertops and stainless steel appliances, giving you everything you need to make your favorite home-cooked meals.
- The dining area seats 6 comfortably and also features a kitchen nook with additional seating for 3 people.