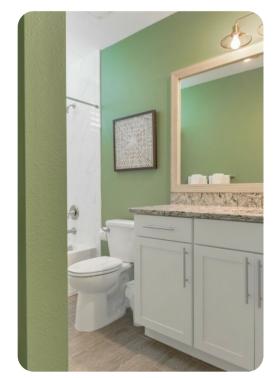

### **Bedrooms**

- The master bedroom is located on the backside of the condo.
- Bedrooms 2 & 3 are located on the front side of the condo.
- The master bedroom and Bedroom 2 have a king-size bed, as well as 50' Smart TVs and en-suite bathrooms.
- Bedroom 3 has two twin beds and a 50' Smart Tv and a full bathroom just down the hallway.