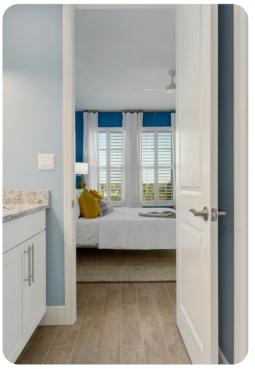

### **Bedrooms**

- The master bedroom is located on the backside of the condo.
- Bedrooms 2 & 3 are located on the front side of the condo.
- The master bedroom and Bedroom 2 have a king-size bed, as well as 50' Smart TVs and en-suite bathrooms.
- Bedroom 3 has two twin beds and a 50' Smart Tv and a full bathroom just down the hallway.