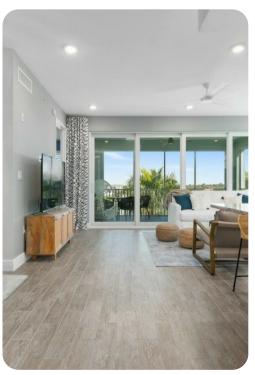

## Living areas

- The living room offers a 65' flat-screen Smart TV and large sliding glass doors that completely open the whole room to the enclosed lanai.
- The kitchen features granite countertops and stainless steel appliances, giving you everything you need to make your favorite home-cooked meals.
- The dining area seats 6 comfortably and also features a kitchen nook with additional seating for 3 people.