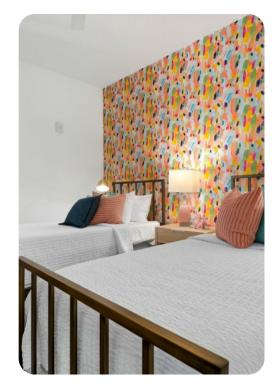

### **Bedrooms**

- The master bedroom is located on the backside of the condo.
- Bedrooms 2 & 3 are located on the front side of the condo.
- The master bedroom and Bedroom 2 have a king-size bed, as well as 50' Smart TVs and en-suite bathrooms.
- Bedroom 3 has two twin beds and a 50' Smart Tv and a full bathroom just down the hallway.