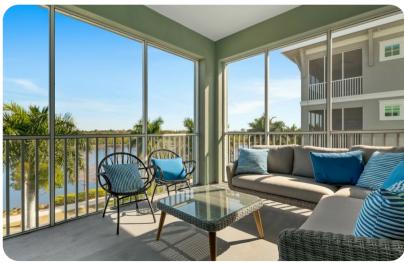

## Living areas

- The living room offers a 65' flat-screen Smart TV and large sliding glass doors that completely open the whole room to the enclosed lanai.
- The kitchen features granite countertops and stainless steel appliances, giving you everything you need to make your favorite home-cooked meals.
- The dining area seats 6 comfortably and also features a kitchen nook with additional seating for 3 people.