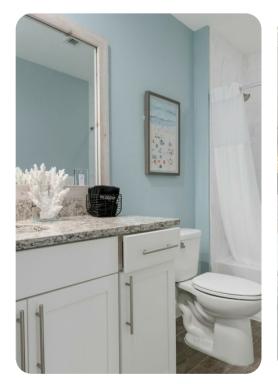

### **Bedrooms**

- The master bedroom is located on the backside of the condo.
- Bedrooms 2 & 3 are located on the front side of the condo.
- The master bedroom and Bedroom 2 have a king-size bed, as well as 50' Smart TVs and en-suite bathrooms.
- Bedroom 3 has two twin beds and a 50' Smart Tv and a full bathroom just down the hallway.