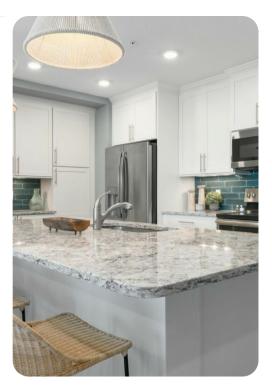

## Living areas

- The living room offers a 65' flat-screen Smart TV and large sliding glass doors that completely open the whole room to the enclosed lanai.
- The kitchen features granite countertops and stainless steel appliances, giving you everything you need to make your favorite home-cooked meals.
- The dining area seats 6 comfortably and also features a kitchen nook with additional seating for 3 people.