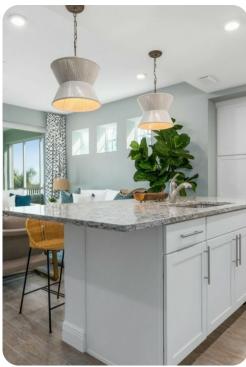

## Living areas

- The living room offers a 65' flat-screen Smart TV and large sliding glass doors that completely open the whole room to the enclosed lanai.
- The kitchen features granite countertops and stainless steel appliances, giving you everything you need to make your favorite home-cooked meals.
- The dining area seats 6 comfortably and also features a kitchen nook with additional seating for 3 people.