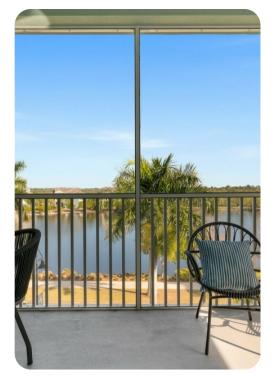

## Living areas

- The living room offers a 65' flat-screen Smart TV and large sliding glass doors that completely open the whole room to the enclosed lanai.
- The kitchen features granite countertops and stainless steel appliances, giving you everything you need to make your favorite home-cooked meals.
- The dining area seats 6 comfortably and also features a kitchen nook with additional seating for 3 people.