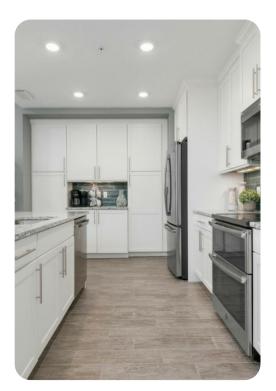

## Living areas

- The living room offers a 65' flat-screen Smart TV and large sliding glass doors that completely open the whole room to the enclosed lanai.
- The kitchen features granite countertops and stainless steel appliances, giving you everything you need to make your favorite home-cooked meals.
- The dining area seats 6 comfortably and also features a kitchen nook with additional seating for 3 people.