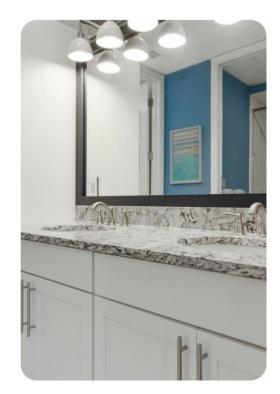

## Living areas

- The living room offers a 65' flat-screen Smart TV and large sliding glass doors that completely open the whole room to the enclosed lanai.
- The kitchen features granite countertops and stainless steel appliances, giving you everything you need to make your favorite home-cooked meals.
- The dining area seats 6 comfortably and also features a kitchen nook with additional seating for 3 people.