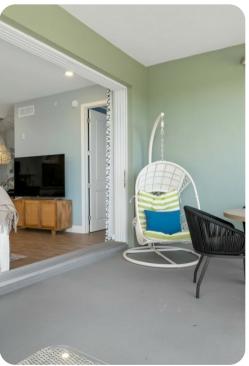

## Living areas

- The living room offers a 65' flat-screen Smart TV and large sliding glass doors that completely open the whole room to the enclosed lanai.
- The kitchen features granite countertops and stainless steel appliances, giving you everything you need to make your favorite home-cooked meals.
- The dining area seats 6 comfortably and also features a kitchen nook with additional seating for 3 people.