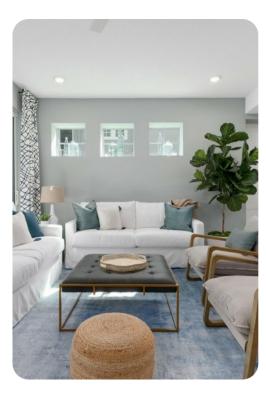

## Living areas

- The living room offers a 65' flat-screen Smart TV and large sliding glass doors that completely open the whole room to the enclosed lanai.
- The kitchen features granite countertops and stainless steel appliances, giving you everything you need to make your favorite home-cooked meals.
- The dining area seats 6 comfortably and also features a kitchen nook with additional seating for 3 people.