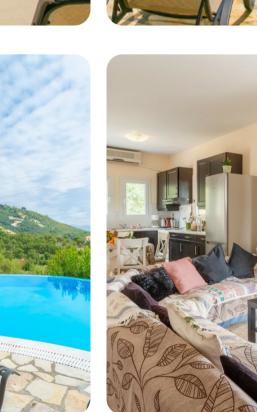

## Ground Floor

- Equipped kitchen
- Pool terrace access

### First Floor

- Open-plan living room with sofas and satellite TV
- Equipped kitchen
- Dining table and chairs
- Balcony access