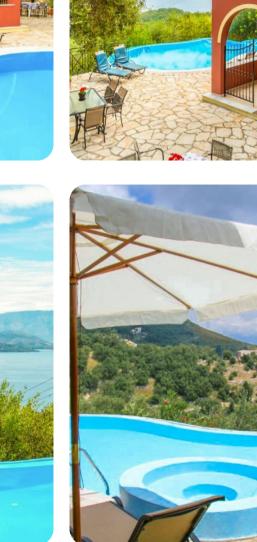

### Outdoor area

- Private pool
- Sunloungers
- BBQ
- Outdoor dining area
- Balcony with outdoor dining area