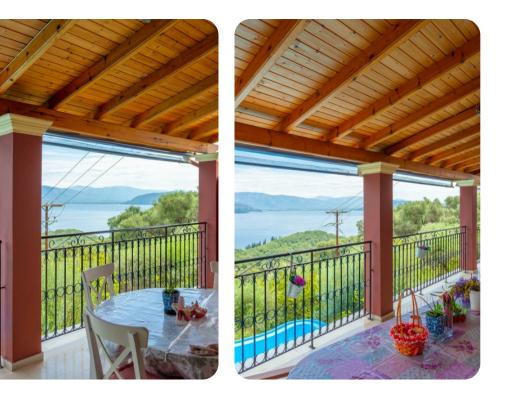

### Outdoor area

- Private pool
- Sunloungers
- BBQ
- Outdoor dining area
- Balcony with outdoor dining area