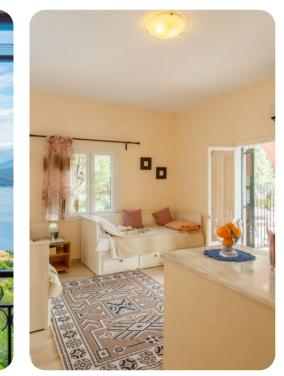

## Living area

### First Floor

- Open-plan living room with sofas and satellite TV
- Equipped kitchen
- Dining table and chairs
- Balcony access