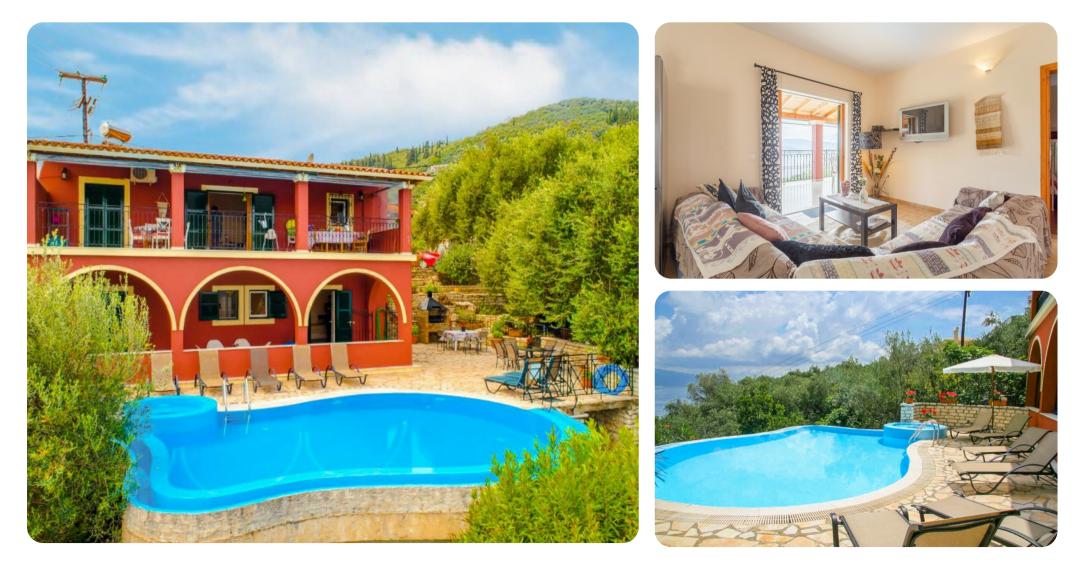

# © Corfu Bougainvillea

jen 3 🚰 2 ௹₿ 8

Bougainvillea | Page 1 of 8

## **Key Features**

- 3 bedrooms
- 2 bathrooms
- Sleeps 8
- Private pool
- Garden sea views

### Outdoor area

- Private pool
- Sunloungers
- BBQ
- Outdoor dining area
- Balcony with outdoor dining area