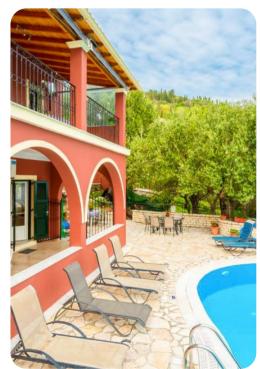

## **Key Features**

- 3 bedrooms
- 2 bathrooms
- Sleeps 8
- Private pool
- Garden sea views

### Outdoor area

- Private pool
- Sunloungers
- BBQ
- Outdoor dining area
- Balcony with outdoor dining area