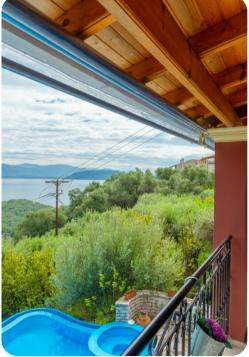

### Outdoor area

- Private pool
- Sunloungers
- BBQ
- Outdoor dining area
- Balcony with outdoor dining area