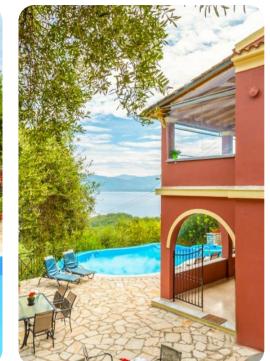

# © Corfu Bougainvillea

jen 3 🚰 2 ௹₿ 8

Bougainvillea | Page 1 of 8

## **Key Features**

- 3 bedrooms
- 2 bathrooms
- Sleeps 8
- Private pool
- Garden sea views

### Outdoor area

- Private pool
- Sunloungers
- BBQ
- Outdoor dining area
- Balcony with outdoor dining area