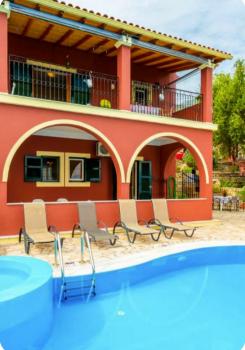

### First Floor

- Open-plan living room with sofas and satellite TV
- Equipped kitchen
- Dining table and chairs
- Balcony access

### Outdoor area

- Private pool
- Sunloungers
- BBQ
- Outdoor dining area
- Balcony with outdoor dining area