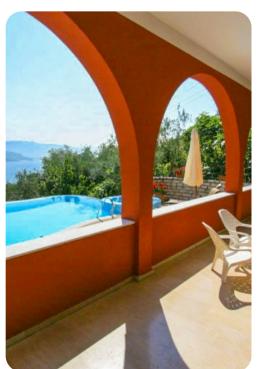

## **Key Features**

- 3 bedrooms
- 2 bathrooms
- Sleeps 8
- Private pool
- Garden sea views

### Outdoor area

- Private pool
- Sunloungers
- BBQ
- Outdoor dining area
- Balcony with outdoor dining area