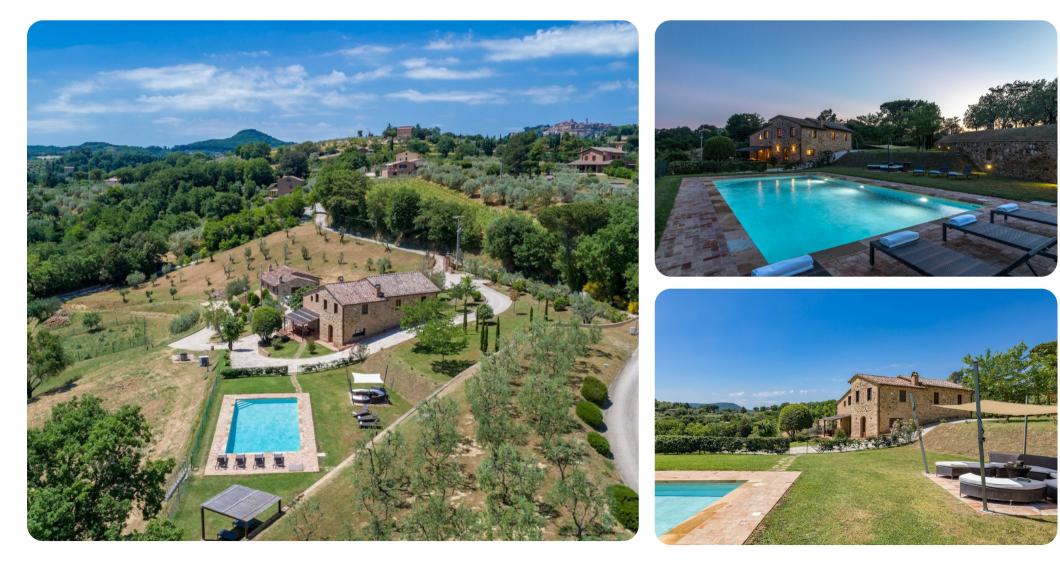

# © Siena Bossoncina

📼 4 🗁 6 🖧 9

## Key Features

- 4 bedrooms
- 6 bathrooms
- Sleeps 9
- Private pool
- Landscaped garden

## Outdoor area

- Private pool
- Sun beds
- Outdoor dining area
- Solar shower

## Good to know

- Pets: Yes, small and medium size
- The pool is open from the last Saturday in April until the first Saturday in October