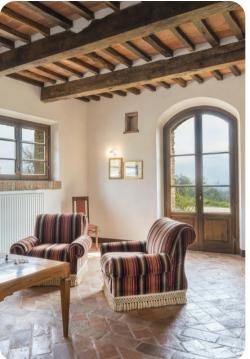

## Living area

- Tastefully decorated living room with comfortable sofas and TV with access to the garden
- Dining area
- Equipped kitchen
- Game room with foosball table and table with chairs