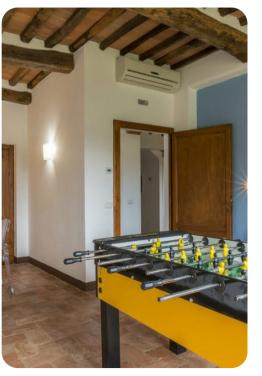

## Living area

- Tastefully decorated living room with comfortable sofas and TV with access to the garden
- Dining area
- Equipped kitchen
- Game room with foosball table and table with chairs