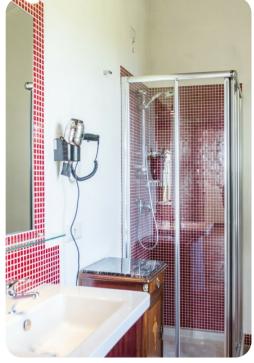

#### Bedrooms

- First Floor: Bedroom 1 Double bed, en-suite bathroom with shower
- First Floor: Bedroom 2 2 twin beds, en-suite bathroom with shower
- First Floor: Bedroom 3 Double bed, en-suite bathroom with shower
- First Floor: Bedroom 4 Double bed, en-suite bathroom with shower

#### General

- Air conditioning
- WiFi
- Private parking
- Bedding and towels provided
- Baby cot & highchair
- Iron and ironing board
- Washing machine
- Hairdryer in every bathroom