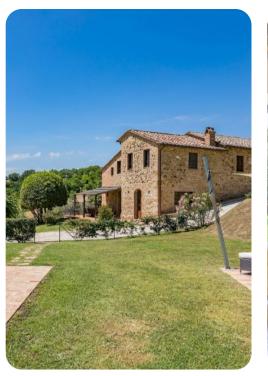

# © Siena Bossoncina

📼 4 🗁 6 🖧 9

## Key Features

- 4 bedrooms
- 6 bathrooms
- Sleeps 9
- Private pool
- Landscaped garden