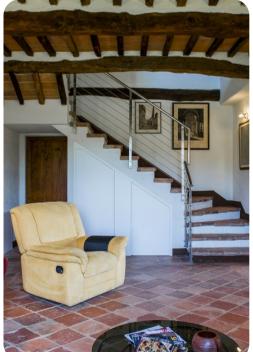

## Living area

- Tastefully decorated living room with comfortable sofas and TV with access to the garden
- Dining area
- Equipped kitchen
- Game room with foosball table and table with chairs