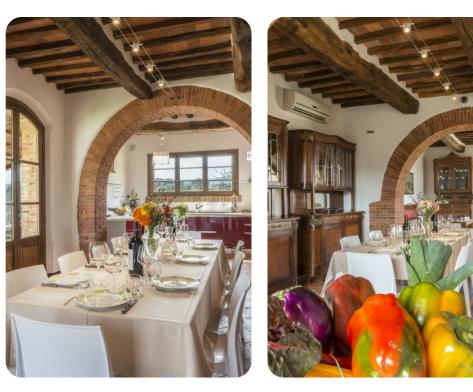

## Living area

- Tastefully decorated living room with comfortable sofas and TV with access to the garden
- Dining area
- Equipped kitchen
- Game room with foosball table and table with chairs