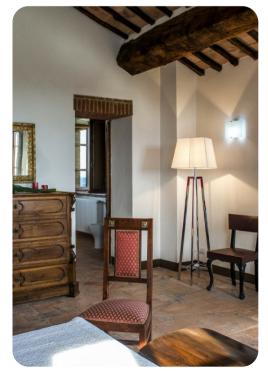

## Living area

- Tastefully decorated living room with comfortable sofas and TV with access to the garden
- Dining area
- Equipped kitchen
- Game room with foosball table and table with chairs