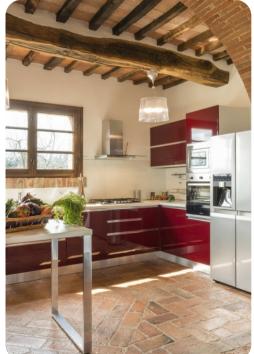

## Living area

- Tastefully decorated living room with comfortable sofas and TV with access to the garden
- Dining area
- Equipped kitchen
- Game room with foosball table and table with chairs