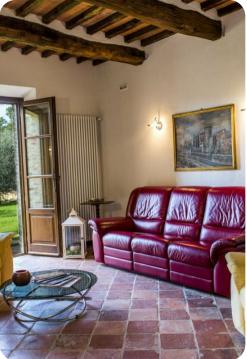

## Living area

- Tastefully decorated living room with comfortable sofas and TV with access to the garden
- Dining area
- Equipped kitchen
- Game room with foosball table and table with chairs