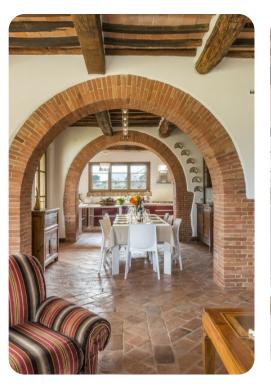

## Living area

- Tastefully decorated living room with comfortable sofas and TV with access to the garden
- Dining area
- Equipped kitchen
- Game room with foosball table and table with chairs