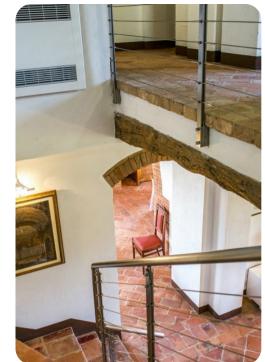

#### Bedrooms

- First Floor: Bedroom 1 Double bed, en-suite bathroom with shower
- First Floor: Bedroom 2 2 twin beds, en-suite bathroom with shower
- First Floor: Bedroom 3 Double bed, en-suite bathroom with shower
- First Floor: Bedroom 4 Double bed, en-suite bathroom with shower

## Living area

- Tastefully decorated living room with comfortable sofas and TV with access to the garden
- Dining area
- Equipped kitchen
- Game room with foosball table and table with chairs