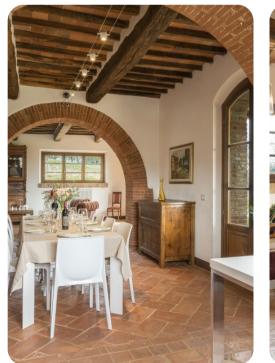

## Living area

- Tastefully decorated living room with comfortable sofas and TV with access to the garden
- Dining area
- Equipped kitchen
- Game room with foosball table and table with chairs