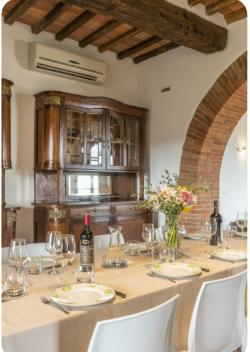

## Living area

- Tastefully decorated living room with comfortable sofas and TV with access to the garden
- Dining area
- Equipped kitchen
- Game room with foosball table and table with chairs