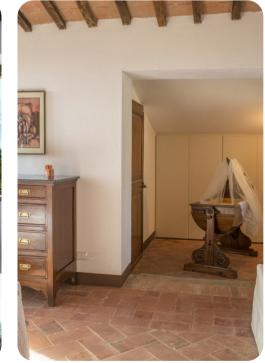

#### Bedrooms

- First Floor: Bedroom 1 Double bed, en-suite bathroom with shower
- First Floor: Bedroom 2 2 twin beds, en-suite bathroom with shower
- First Floor: Bedroom 3 Double bed, en-suite bathroom with shower
- First Floor: Bedroom 4 Double bed, en-suite bathroom with shower

#### General

- Air conditioning
- WiFi
- Private parking
- Bedding and towels provided
- Baby cot & highchair
- Iron and ironing board
- Washing machine
- Hairdryer in every bathroom