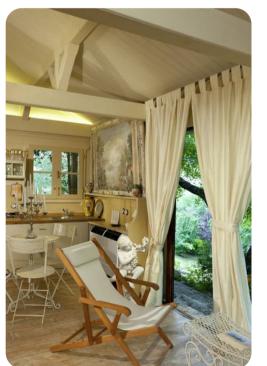

## Living area

- Open-plan living area
- Living room with sofa and TV
- Dining area
- Equipped kitchen
- Annex: Double sofa bed and bathroom with shower
- Wooden outbuilding: Wellness area with gym, completed by a kitchenette and bathroom with shower