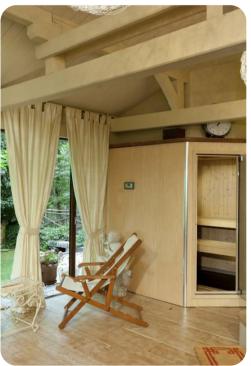

## Living area

- Open-plan living area
- Living room with sofa and TV
- Dining area
- Equipped kitchen
- Annex: Double sofa bed and bathroom with shower
- Wooden outbuilding: Wellness area with gym, completed by a kitchenette and bathroom with shower