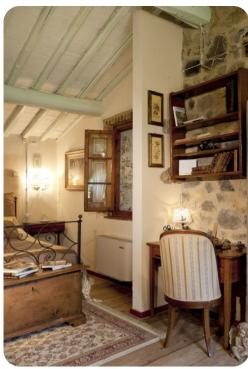

### Bedrooms

- Bedroom 1 Double bed, en-suite bathroom with shower
- Bedroom 2 Double bed, shared bathroom with tub
- Additional bed available: Annex features a double sofa bed

## Living area

- Open-plan living area
- Living room with sofa and TV
- Dining area
- Equipped kitchen
- Annex: Double sofa bed and bathroom with shower
- Wooden outbuilding: Wellness area with gym, completed by a kitchenette and bathroom with shower