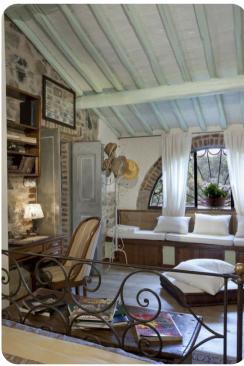

## Living area

- Open-plan living area
- Living room with sofa and TV
- Dining area
- Equipped kitchen
- Annex: Double sofa bed and bathroom with shower
- Wooden outbuilding: Wellness area with gym, completed by a kitchenette and bathroom with shower