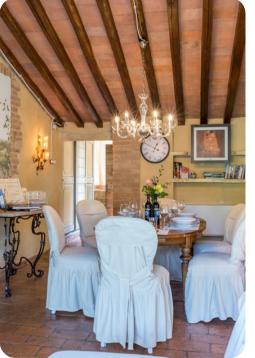

## Living area

- Open-plan living area
- Living room with sofa and TV
- Dining area
- Equipped kitchen
- Annex: Double sofa bed and bathroom with shower
- Wooden outbuilding: Wellness area with gym, completed by a kitchenette and bathroom with shower