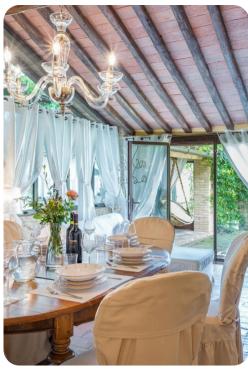

## Living area

- Open-plan living area
- Living room with sofa and TV
- Dining area
- Equipped kitchen
- Annex: Double sofa bed and bathroom with shower
- Wooden outbuilding: Wellness area with gym, completed by a kitchenette and bathroom with shower

### Outdoor area

- Private pool
- Sun beds
- Cold-water shower
- Outdoor dining area

Borgo Paradiso | Page 2 of 8