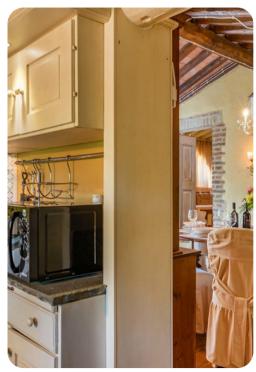

## Living area

- Open-plan living area
- Living room with sofa and TV
- Dining area
- Equipped kitchen
- Annex: Double sofa bed and bathroom with shower
- Wooden outbuilding: Wellness area with gym, completed by a kitchenette and bathroom with shower