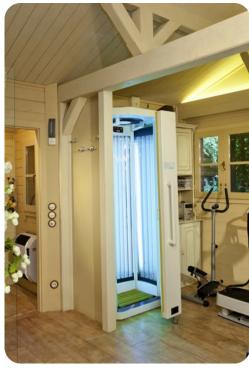

## Living area

- Open-plan living area
- Living room with sofa and TV
- Dining area
- Equipped kitchen
- Annex: Double sofa bed and bathroom with shower
- Wooden outbuilding: Wellness area with gym, completed by a kitchenette and bathroom with shower