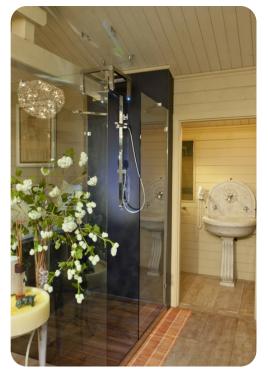

### Bedrooms

- Bedroom 1 Double bed, en-suite bathroom with shower
- Bedroom 2 Double bed, shared bathroom with tub
- Additional bed available: Annex features a double sofa bed

## Living area

- Open-plan living area
- Living room with sofa and TV
- Dining area
- Equipped kitchen
- Annex: Double sofa bed and bathroom with shower
- Wooden outbuilding: Wellness area with gym, completed by a kitchenette and bathroom with shower