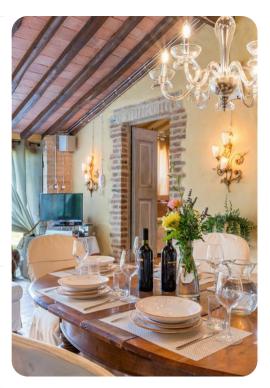

## Living area

- Open-plan living area
- Living room with sofa and TV
- Dining area
- Equipped kitchen
- Annex: Double sofa bed and bathroom with shower
- Wooden outbuilding: Wellness area with gym, completed by a kitchenette and bathroom with shower