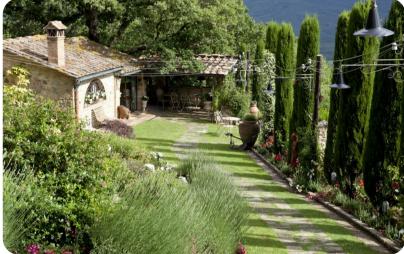

## Living area

- Open-plan living area
- Living room with sofa and TV
- Dining area
- Equipped kitchen
- Annex: Double sofa bed and bathroom with shower
- Wooden outbuilding: Wellness area with gym, completed by a kitchenette and bathroom with shower

### Outdoor area

- Private pool
- Sun beds
- Cold-water shower
- Outdoor dining area

Borgo Paradiso | Page 2 of 8