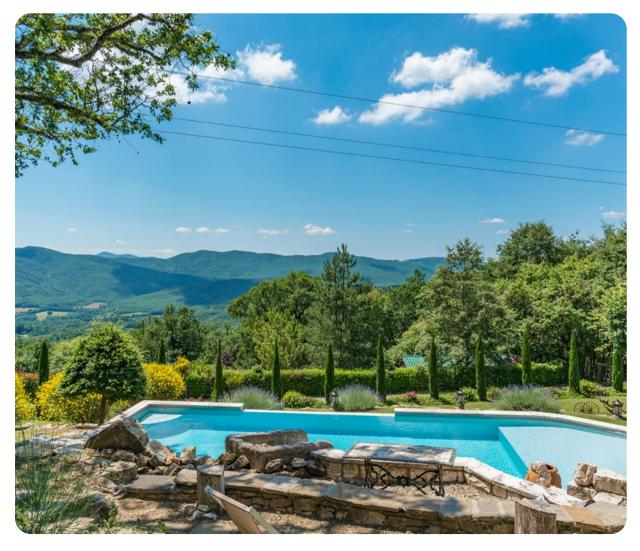

### Outdoor area

- Private pool
- Sun beds
- Cold-water shower
- Outdoor dining area

Borgo Paradiso | Page 2 of 8

### Good to know

- Pets: Yes. 30,00 Euros per animal per week to be paid on site
- The pool is open from the last Saturday in April until the first Saturday of October