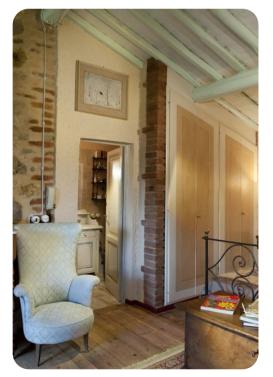

## Living area

- Open-plan living area
- Living room with sofa and TV
- Dining area
- Equipped kitchen
- Annex: Double sofa bed and bathroom with shower
- Wooden outbuilding: Wellness area with gym, completed by a kitchenette and bathroom with shower