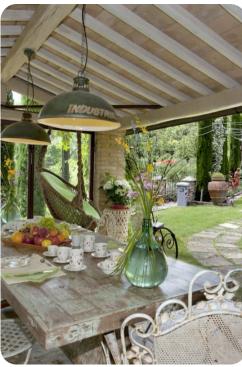

### Outdoor area

- Private pool
- Sun beds
- Cold-water shower
- Outdoor dining area

Borgo Paradiso | Page 2 of 8

## Living area

- Open-plan living area
- Living room with sofa and TV
- Dining area
- Equipped kitchen
- Annex: Double sofa bed and bathroom with shower
- Wooden outbuilding: Wellness area with gym, completed by a kitchenette and bathroom with shower