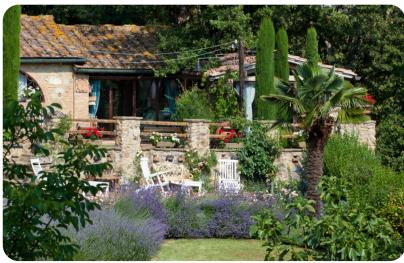

## Living area

- Open-plan living area
- Living room with sofa and TV
- Dining area
- Equipped kitchen
- Annex: Double sofa bed and bathroom with shower
- Wooden outbuilding: Wellness area with gym, completed by a kitchenette and bathroom with shower