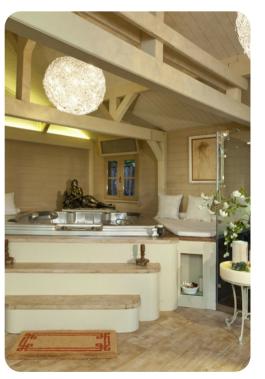

## Living area

- Open-plan living area
- Living room with sofa and TV
- Dining area
- Equipped kitchen
- Annex: Double sofa bed and bathroom with shower
- Wooden outbuilding: Wellness area with gym, completed by a kitchenette and bathroom with shower