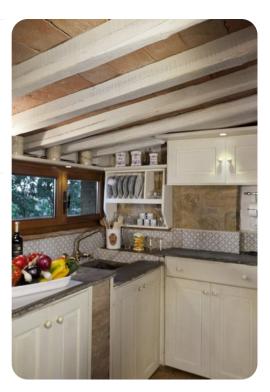

## Living area

- Open-plan living area
- Living room with sofa and TV
- Dining area
- Equipped kitchen
- Annex: Double sofa bed and bathroom with shower
- Wooden outbuilding: Wellness area with gym, completed by a kitchenette and bathroom with shower