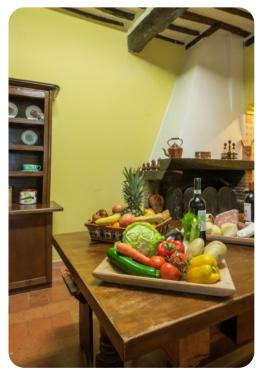

## Living area

- Tastefully furnished living room with comfortable seating and TV
- Private consecrated church
- Luminous cloister with arched windows and dining area
- Dining table and chairs
- Fully equipped kitchen