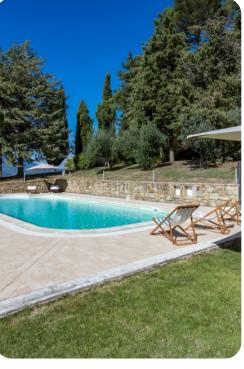

#### **Key Features**

- 7 bedrooms
- 9 bathrooms
- Sleeps 13
- Private pool
- Private church
- Landscaped gardens

### Outdoor area

- Private pool
- Sun loungers
- Alfresco dining
- Lounge areas
- Landscaped garden

## Good to know

- Pets: Yes
- The pool is open from the last Saturday in April until the first Saturday in October.