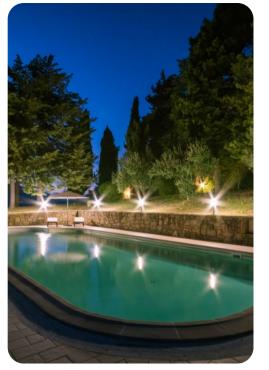

#### **Key Features**

- 7 bedrooms
- 9 bathrooms
- Sleeps 13
- Private pool
- Private church
- Landscaped gardens

### Outdoor area

- Private pool
- Sun loungers
- Alfresco dining
- Lounge areas
- Landscaped garden