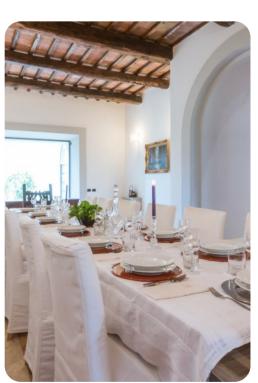

## Living area

- Tastefully furnished living room with comfortable seating and TV
- Private consecrated church
- Luminous cloister with arched windows and dining area
- Dining table and chairs
- Fully equipped kitchen