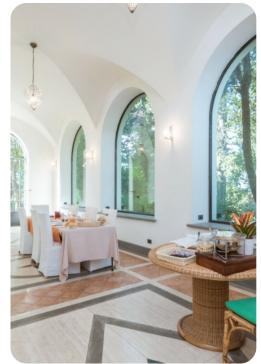

## Living area

- Tastefully furnished living room with comfortable seating and TV
- Private consecrated church
- Luminous cloister with arched windows and dining area
- Dining table and chairs
- Fully equipped kitchen