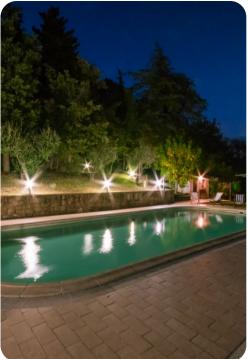

#### **Key Features**

- 7 bedrooms
- 9 bathrooms
- Sleeps 13
- Private pool
- Private church
- Landscaped gardens

### Outdoor area

- Private pool
- Sun loungers
- Alfresco dining
- Lounge areas
- Landscaped garden