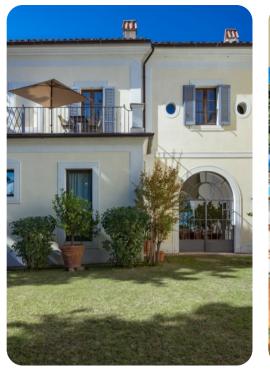

## Living area

- Tastefully furnished living room with comfortable seating and TV
- Private consecrated church
- Luminous cloister with arched windows and dining area
- Dining table and chairs
- Fully equipped kitchen

### Outdoor area

- Private pool
- Sun loungers
- Alfresco dining
- Lounge areas
- Landscaped garden