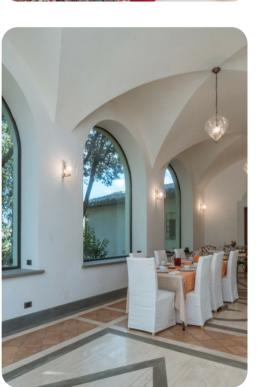

## Living area

- Tastefully furnished living room with comfortable seating and TV
- Private consecrated church
- Luminous cloister with arched windows and dining area
- Dining table and chairs
- Fully equipped kitchen