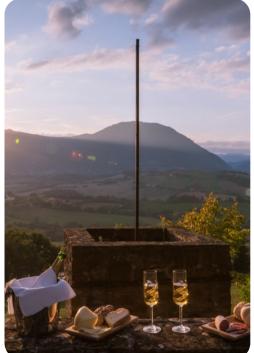

### Outdoor area

- Private pool
- Sun loungers
- Alfresco dining
- Lounge areas
- Landscaped garden