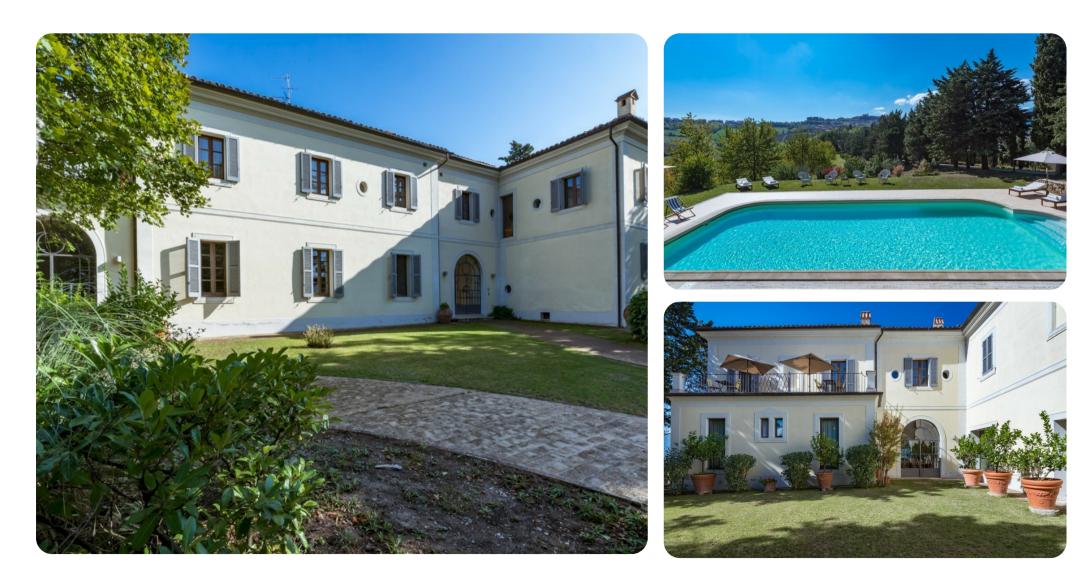

#### **Key Features**

- 7 bedrooms
- 9 bathrooms
- Sleeps 13
- Private pool
- Private church
- Landscaped gardens

## Living area

- Tastefully furnished living room with comfortable seating and TV
- Private consecrated church
- Luminous cloister with arched windows and dining area
- Dining table and chairs
- Fully equipped kitchen

### Outdoor area

- Private pool
- Sun loungers
- Alfresco dining
- Lounge areas
- Landscaped garden

## Good to know

- Pets: Yes
- The pool is open from the last Saturday in April until the first Saturday in October.