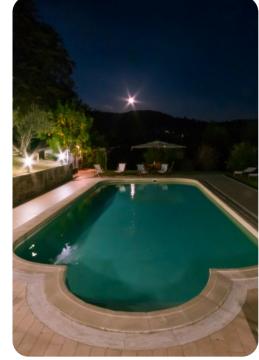

### Outdoor area

- Private pool
- Sun loungers
- Alfresco dining
- Lounge areas
- Landscaped garden

## Good to know

- Pets: Yes
- The pool is open from the last Saturday in April until the first Saturday in October.