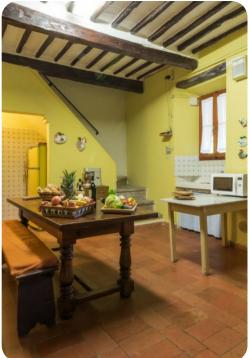

## Living area

- Tastefully furnished living room with comfortable seating and TV
- Private consecrated church
- Luminous cloister with arched windows and dining area
- Dining table and chairs
- Fully equipped kitchen