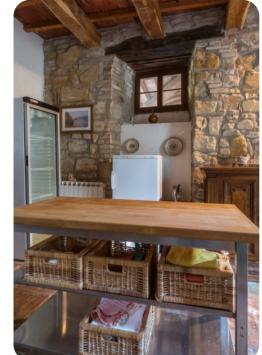

## Living area

- Tastefully furnished living room with comfortable seating and TV
- Private consecrated church
- Luminous cloister with arched windows and dining area
- Dining table and chairs
- Fully equipped kitchen