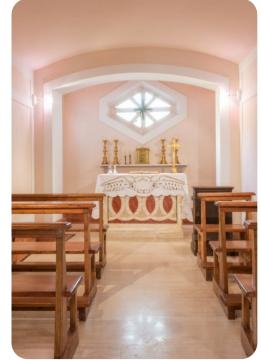

## Living area

- Tastefully furnished living room with comfortable seating and TV
- Private consecrated church
- Luminous cloister with arched windows and dining area
- Dining table and chairs
- Fully equipped kitchen