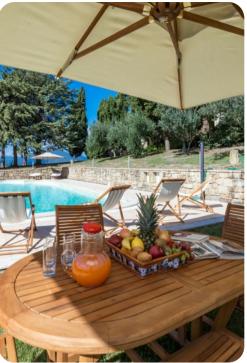

### Outdoor area

- Private pool
- Sun loungers
- Alfresco dining
- Lounge areas
- Landscaped garden