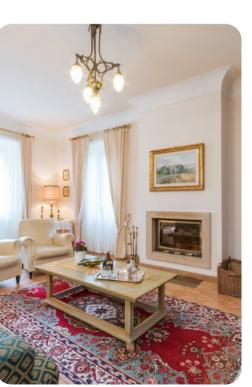

## Living area

- Tastefully furnished living room with comfortable seating and TV
- Private consecrated church
- Luminous cloister with arched windows and dining area
- Dining table and chairs
- Fully equipped kitchen