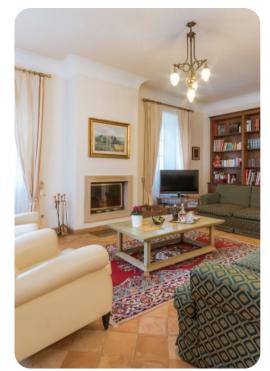

## Living area

- Tastefully furnished living room with comfortable seating and TV
- Private consecrated church
- Luminous cloister with arched windows and dining area
- Dining table and chairs
- Fully equipped kitchen