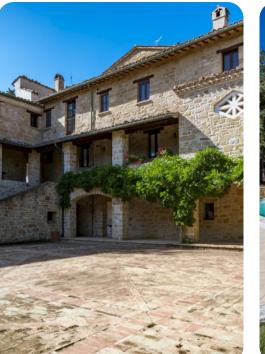

## Living area

- Tastefully furnished living room with comfortable seating and TV
- Private consecrated church
- Luminous cloister with arched windows and dining area
- Dining table and chairs
- Fully equipped kitchen