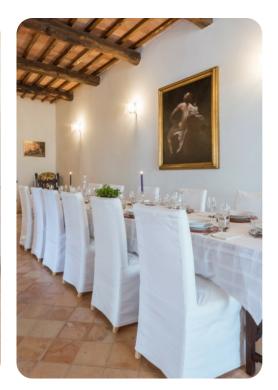

## Living area

- Tastefully furnished living room with comfortable seating and TV
- Private consecrated church
- Luminous cloister with arched windows and dining area
- Dining table and chairs
- Fully equipped kitchen