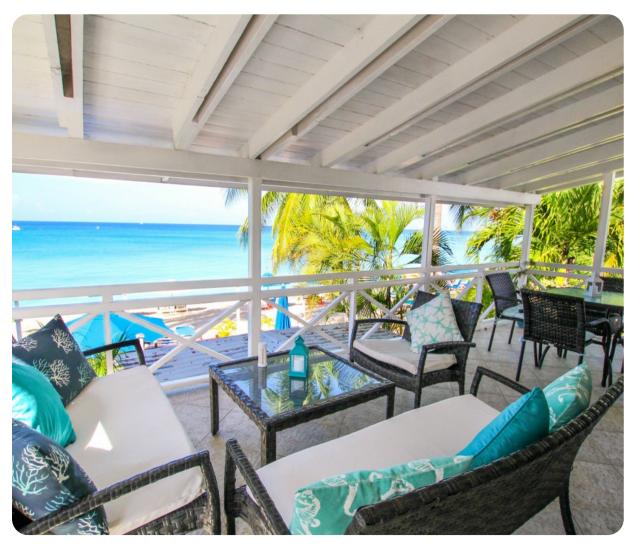

## Living area

- Open-plan living area
- Fully equipped kitchen
- Dining table and chairs
- Tastefully furnished living room with flat-screen TV and comfortable sofas

#### Outside area

- Verandah
- Sunloungers
- Terrace
- Alfresco dining area
- Outdoor lounge area
- Direct beach access

Bora Bora Upper | Page 2 of 5

## Home entertainment

• Flat-screen TVs in living area