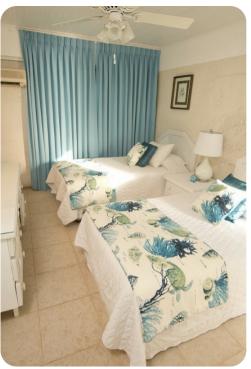

#### Bedrooms

- Bedroom 1 Queen-size bed; en-suite bathroom includes single vanity and walk-in shower
- Bedroom 2 2 twin beds (can be converted into a king); adjacent bathroom includes single vanituy and walk-in shower