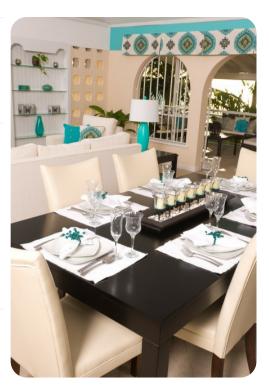

## Living area

- Open-plan living area
- Fully equipped kitchen
- Dining table and chairs
- Tastefully furnished living room with flat-screen TV and comfortable sofas