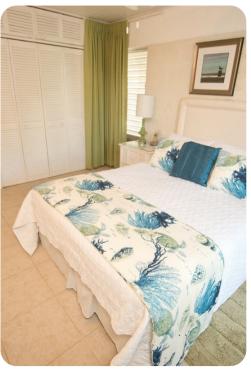

#### Bedrooms

- Bedroom 1 Queen-size bed; en-suite bathroom includes single vanity and walk-in shower
- Bedroom 2 2 twin beds (can be converted into a king); adjacent bathroom includes single vanituy and walk-in shower