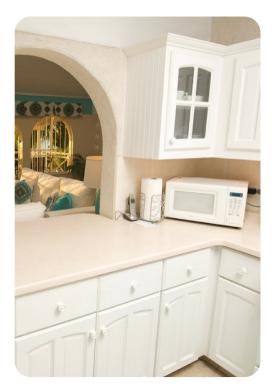

## Living area

- Open-plan living area
- Fully equipped kitchen
- Dining table and chairs
- Tastefully furnished living room with flat-screen TV and comfortable sofas