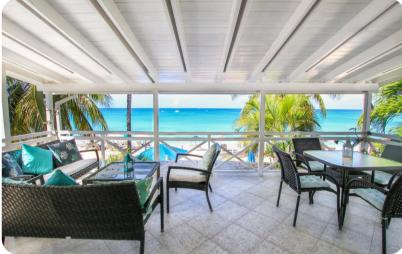

#### Outside area

- Verandah
- Sunloungers
- Terrace
- Alfresco dining area
- Outdoor lounge area
- Direct beach access

Bora Bora Upper | Page 2 of 5

## Home entertainment

• Flat-screen TVs in living area