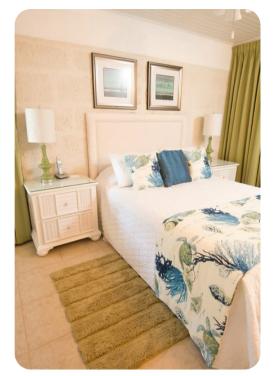

#### Bedrooms

- Bedroom 1 Queen-size bed; en-suite bathroom includes single vanity and walk-in shower
- Bedroom 2 2 twin beds (can be converted into a king); adjacent bathroom includes single vanituy and walk-in shower