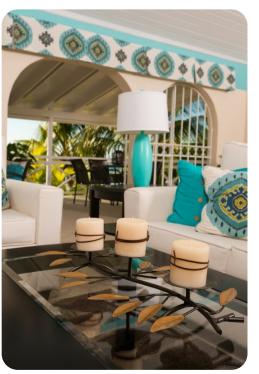

## Living area

- Open-plan living area
- Fully equipped kitchen
- Dining table and chairs
- Tastefully furnished living room with flat-screen TV and comfortable sofas