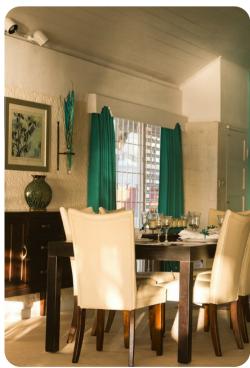

## Living area

- Open-plan living area
- Fully equipped kitchen
- Dining table and chairs
- Tastefully furnished living room with flat-screen TV and comfortable sofas