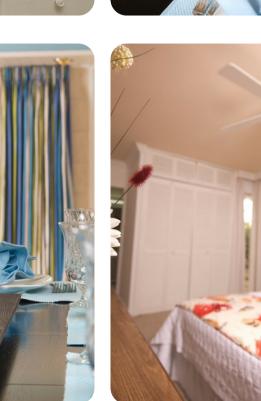

### Bedrooms

#### Lower level

- Bedroom 1 Queen-size bed; en-suite bathroom includes single vanity and walk-in shower
- Bedroom 2 2 twin beds; adjacent bathroom includes single vanity and walk-in shower

### Upper level

- Bedroom 3 Queen-size bed; en-suite bathroom includes single vanity and walk-in shower
- Bedroom 4 2 twin beds; adjacent bathroom includes single vanity and walk-in shower

Bedrooms 2 and 4 can be converted to contain a king-size bed upon request.