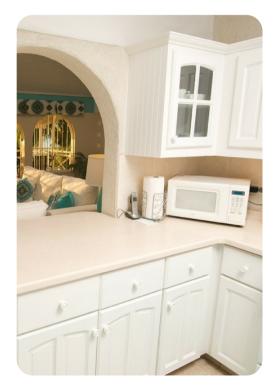

## Living area

- 2 open-plan living areas
- 2 fully equipped kitchens
- 2 dining tables and chairs
- Tastefully furnished living room with flat-screen TV and comfortable sofas
- Additional living room with flat-screen TV and sofas