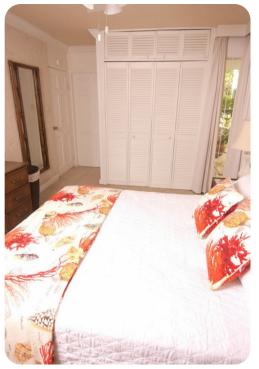

### Bedrooms

### Upper level

- Bedroom 3 Queen-size bed; en-suite bathroom includes single vanity and walk-in shower
- Bedroom 4 2 twin beds; adjacent bathroom includes single vanity and walk-in shower

Bedrooms 2 and 4 can be converted to contain a king-size bed upon request.