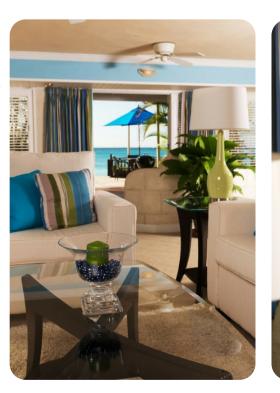

## Living area

- 2 open-plan living areas
- 2 fully equipped kitchens
- 2 dining tables and chairs
- Tastefully furnished living room with flat-screen TV and comfortable sofas
- Additional living room with flat-screen TV and sofas