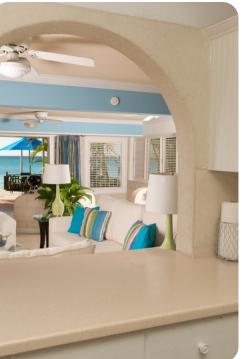

## Living area

- 2 open-plan living areas
- 2 fully equipped kitchens
- 2 dining tables and chairs
- Tastefully furnished living room with flat-screen TV and comfortable sofas
- Additional living room with flat-screen TV and sofas