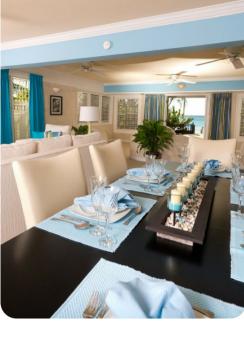

## Living area

- 2 open-plan living areas
- 2 fully equipped kitchens
- 2 dining tables and chairs
- Tastefully furnished living room with flat-screen TV and comfortable sofas
- Additional living room with flat-screen TV and sofas