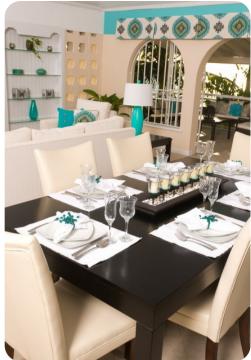

## Living area

- 2 open-plan living areas
- 2 fully equipped kitchens
- 2 dining tables and chairs
- Tastefully furnished living room with flat-screen TV and comfortable sofas
- Additional living room with flat-screen TV and sofas