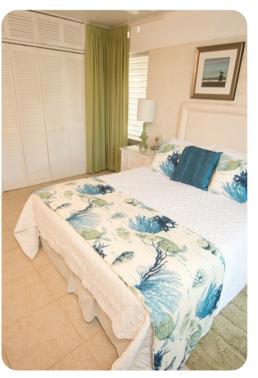

#### Lower level

- Bedroom 1 Queen-size bed; en-suite bathroom includes single vanity and walk-in shower
- Bedroom 2 2 twin beds; adjacent bathroom includes single vanity and walk-in shower

### Upper level

- Bedroom 3 Queen-size bed; en-suite bathroom includes single vanity and walk-in shower
- Bedroom 4 2 twin beds; adjacent bathroom includes single vanity and walk-in shower

Bedrooms 2 and 4 can be converted to contain a king-size bed upon request.