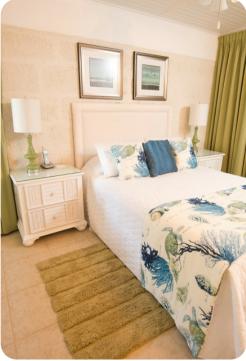

### Bedrooms

### Upper level

- Bedroom 3 Queen-size bed; en-suite bathroom includes single vanity and walk-in shower
- Bedroom 4 2 twin beds; adjacent bathroom includes single vanity and walk-in shower

Bedrooms 2 and 4 can be converted to contain a king-size bed upon request.