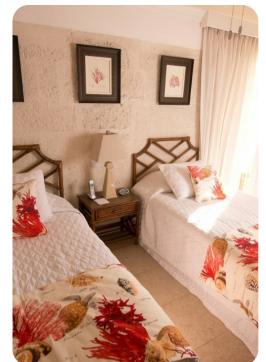

### Bedrooms

#### Lower level

- Bedroom 1 Queen-size bed; en-suite bathroom includes single vanity and walk-in shower
- Bedroom 2 2 twin beds; adjacent bathroom includes single vanity and walk-in shower

### Upper level

- Bedroom 3 Queen-size bed; en-suite bathroom includes single vanity and walk-in shower
- Bedroom 4 2 twin beds; adjacent bathroom includes single vanity and walk-in shower

Bedrooms 2 and 4 can be converted to contain a king-size bed upon request.