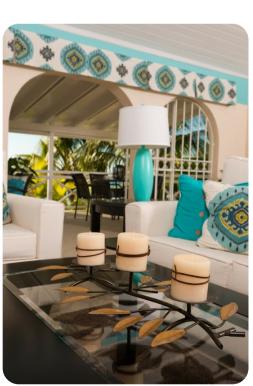

## Outside area

- Covered balcony
- Sunloungers
- Terrace
- BBQ
- Alfresco dining area
- Outdoor lounge area