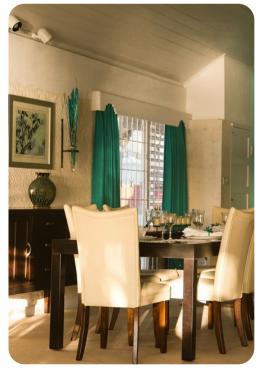

## Living area

- 2 open-plan living areas
- 2 fully equipped kitchens
- 2 dining tables and chairs
- Tastefully furnished living room with flat-screen TV and comfortable sofas
- Additional living room with flat-screen TV and sofas