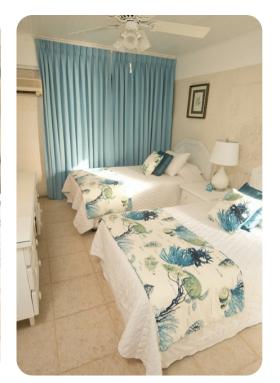

### Bedrooms

#### Lower level

- Bedroom 1 Queen-size bed; en-suite bathroom includes single vanity and walk-in shower
- Bedroom 2 2 twin beds; adjacent bathroom includes single vanity and walk-in shower

### Upper level

- Bedroom 3 Queen-size bed; en-suite bathroom includes single vanity and walk-in shower
- Bedroom 4 2 twin beds; adjacent bathroom includes single vanity and walk-in shower

Bedrooms 2 and 4 can be converted to contain a king-size bed upon request.