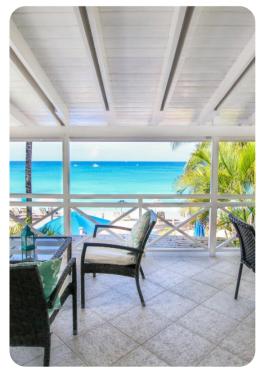

## Outside area

- Covered balcony
- Sunloungers
- Terrace
- BBQ
- Alfresco dining area
- Outdoor lounge area