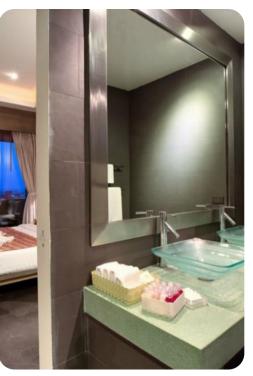

### Bedrooms

- Bedroom 1 King size bed and en-suite bathroom. Terrazzo bath-tub and rain shower. Slideaway glass doors give access to covered balcony with sun loungers. Flat screen TV, mini-fridge and safe. Air-conditioning.
- Bedroom 2 King size bed and en-suite bathroom. Terrazzo bath-tub and rain shower. Slideaway glass doors give access to covered balcony with sun loungers. Flat screen TV, mini-fridge and safe. Air-conditioning.
- Bedroom 3 King size bed and en-suite bathroom. Terrazzo bath-tub and rain shower. Slideaway glass doors give access to covered balcony with sun loungers. Flat screen TV, mini-fridge and safe. Air-conditioning.
- Bedroom 4 King size bed and en-suite bathroom. Terrazzo bath-tub and rain shower. Slideaway glass doors give access to covered balcony with sun loungers. Flat screen TV, mini-fridge and safe. Air-conditioning.
- Bedroom 5 King size bed and en-suite bathroom. Terrazzo bath-tub and rain shower. Mini-fridge and safe. Air-conditioning.