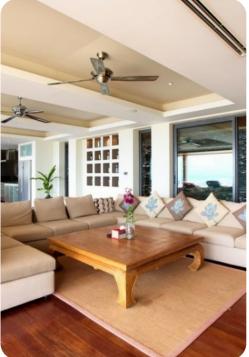

### Living Areas

- Open plan with panoramic ocean views and slide-away glass doors out to pool terrace
- Large, U-shaped sofa
- Satellite TV
- Spacious kitchen with granite worktops and stainless steel accessories
- Breakfast bar with seating
- Cooking island and wine fridge
- Large teak wooden dining table to seat 12
- Air-conditioning and ceiling fans