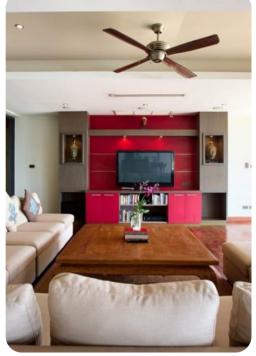

### Living Areas

- Open plan with panoramic ocean views and slide-away glass doors out to pool terrace
- Large, U-shaped sofa
- Satellite TV
- Spacious kitchen with granite worktops and stainless steel accessories
- Breakfast bar with seating
- Cooking island and wine fridge
- Large teak wooden dining table to seat 12
- Air-conditioning and ceiling fans