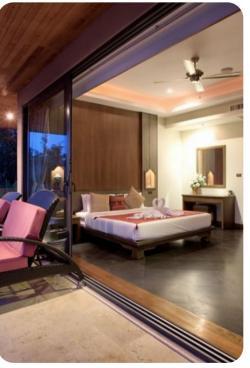

### Bedrooms

- Bedroom 1 King size bed and en-suite bathroom. Terrazzo bath-tub and rain shower. Slideaway glass doors give access to covered balcony with sun loungers. Flat screen TV, mini-fridge and safe. Air-conditioning.
- Bedroom 2 King size bed and en-suite bathroom. Terrazzo bath-tub and rain shower. Slideaway glass doors give access to covered balcony with sun loungers. Flat screen TV, mini-fridge and safe. Air-conditioning.
- Bedroom 3 King size bed and en-suite bathroom. Terrazzo bath-tub and rain shower. Slideaway glass doors give access to covered balcony with sun loungers. Flat screen TV, mini-fridge and safe. Air-conditioning.
- Bedroom 4 King size bed and en-suite bathroom. Terrazzo bath-tub and rain shower. Slideaway glass doors give access to covered balcony with sun loungers. Flat screen TV, mini-fridge and safe. Air-conditioning.
- Bedroom 5 King size bed and en-suite bathroom. Terrazzo bath-tub and rain shower. Mini-fridge and safe. Air-conditioning.