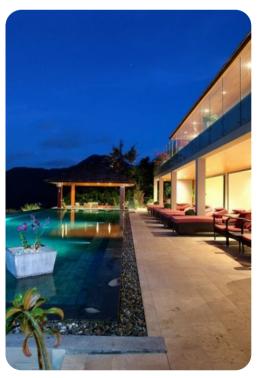

#### **Key Features**

- 5 Bedroom (Options)
- 5 Bathrooms
- Sleeps 10
- Spacious villa
- Oversize infinity pool and jacuzzi
- Panoramic views

### General

- 16 Meter infinity pool
- Covered veranda with ample, cushioned sun loungers
- Bed linen, bath and pool towels provided
- English speaking villa manager
- Digital safe
- 24 Hour security