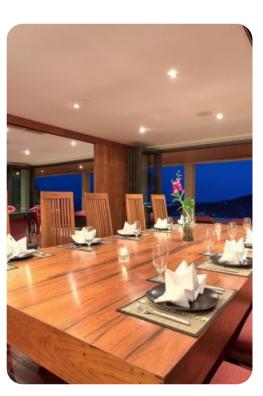

### Living Areas

- Open plan with panoramic ocean views and slide-away glass doors out to pool terrace
- Large, U-shaped sofa
- Satellite TV
- Spacious kitchen with granite worktops and stainless steel accessories
- Breakfast bar with seating
- Cooking island and wine fridge
- Large teak wooden dining table to seat 12
- Air-conditioning and ceiling fans