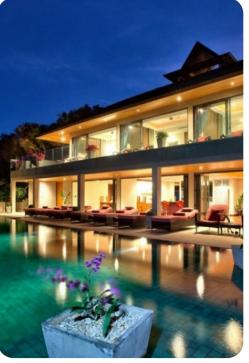

#### **Key Features**

- 5 Bedroom (Options)
- 5 Bathrooms
- Sleeps 10
- Spacious villa
- Oversize infinity pool and jacuzzi
- Panoramic views

### General

- 16 Meter infinity pool
- Covered veranda with ample, cushioned sun loungers
- Bed linen, bath and pool towels provided
- English speaking villa manager
- Digital safe
- 24 Hour security