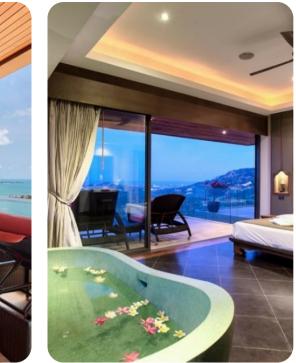

### Bedrooms

- Bedroom 1 King size bed and en-suite bathroom. Terrazzo bath-tub and rain shower. Slideaway glass doors give access to covered balcony with sun loungers. Flat screen TV, mini-fridge and safe. Air-conditioning.
- Bedroom 2 King size bed and en-suite bathroom. Terrazzo bath-tub and rain shower. Slideaway glass doors give access to covered balcony with sun loungers. Flat screen TV, mini-fridge and safe. Air-conditioning.
- Bedroom 3 King size bed and en-suite bathroom. Terrazzo bath-tub and rain shower. Slideaway glass doors give access to covered balcony with sun loungers. Flat screen TV, mini-fridge and safe. Air-conditioning.
- Bedroom 4 King size bed and en-suite bathroom. Terrazzo bath-tub and rain shower. Slideaway glass doors give access to covered balcony with sun loungers. Flat screen TV, mini-fridge and safe. Air-conditioning.
- Bedroom 5 King size bed and en-suite bathroom. Terrazzo bath-tub and rain shower. Mini-fridge and safe. Air-conditioning.