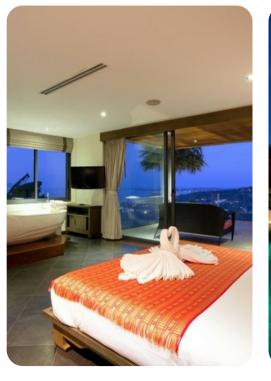

### Bedrooms

- Bedroom 1 King size bed and en-suite bathroom. Terrazzo bath-tub and rain shower. Slideaway glass doors give access to covered balcony with sun loungers. Flat screen TV, mini-fridge and safe. Air-conditioning.
- Bedroom 2 King size bed and en-suite bathroom. Terrazzo bath-tub and rain shower. Slideaway glass doors give access to covered balcony with sun loungers. Flat screen TV, mini-fridge and safe. Air-conditioning.
- Bedroom 3 King size bed and en-suite bathroom. Terrazzo bath-tub and rain shower. Slideaway glass doors give access to covered balcony with sun loungers. Flat screen TV, mini-fridge and safe. Air-conditioning.
- Bedroom 4 King size bed and en-suite bathroom. Terrazzo bath-tub and rain shower. Slideaway glass doors give access to covered balcony with sun loungers. Flat screen TV, mini-fridge and safe. Air-conditioning.
- Bedroom 5 King size bed and en-suite bathroom. Terrazzo bath-tub and rain shower. Mini-fridge and safe. Air-conditioning.