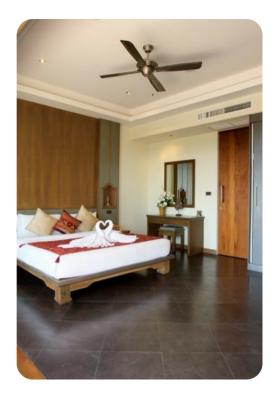

### Bedrooms

- Bedroom 1 King size bed and en-suite bathroom. Terrazzo bath-tub and rain shower. Slideaway glass doors give access to covered balcony with sun loungers. Flat screen TV, mini-fridge and safe. Air-conditioning.
- Bedroom 2 King size bed and en-suite bathroom. Terrazzo bath-tub and rain shower. Slideaway glass doors give access to covered balcony with sun loungers. Flat screen TV, mini-fridge and safe. Air-conditioning.
- Bedroom 3 King size bed and en-suite bathroom. Terrazzo bath-tub and rain shower. Slideaway glass doors give access to covered balcony with sun loungers. Flat screen TV, mini-fridge and safe. Air-conditioning.
- Bedroom 4 King size bed and en-suite bathroom. Terrazzo bath-tub and rain shower. Slideaway glass doors give access to covered balcony with sun loungers. Flat screen TV, mini-fridge and safe. Air-conditioning.
- Bedroom 5 King size bed and en-suite bathroom. Terrazzo bath-tub and rain shower. Mini-fridge and safe. Air-conditioning.