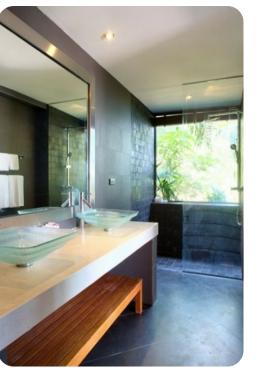

### Bedrooms

- Bedroom 1 King size bed and en-suite bathroom. Terrazzo bath-tub and rain shower. Slideaway glass doors give access to covered balcony with sun loungers. Flat screen TV, mini-fridge and safe. Air-conditioning.
- Bedroom 2 King size bed and en-suite bathroom. Terrazzo bath-tub and rain shower. Slideaway glass doors give access to covered balcony with sun loungers. Flat screen TV, mini-fridge and safe. Air-conditioning.
- Bedroom 3 King size bed and en-suite bathroom. Terrazzo bath-tub and rain shower. Slideaway glass doors give access to covered balcony with sun loungers. Flat screen TV, mini-fridge and safe. Air-conditioning.
- Bedroom 4 King size bed and en-suite bathroom. Terrazzo bath-tub and rain shower. Slideaway glass doors give access to covered balcony with sun loungers. Flat screen TV, mini-fridge and safe. Air-conditioning.
- Bedroom 5 King size bed and en-suite bathroom. Terrazzo bath-tub and rain shower. Mini-fridge and safe. Air-conditioning.