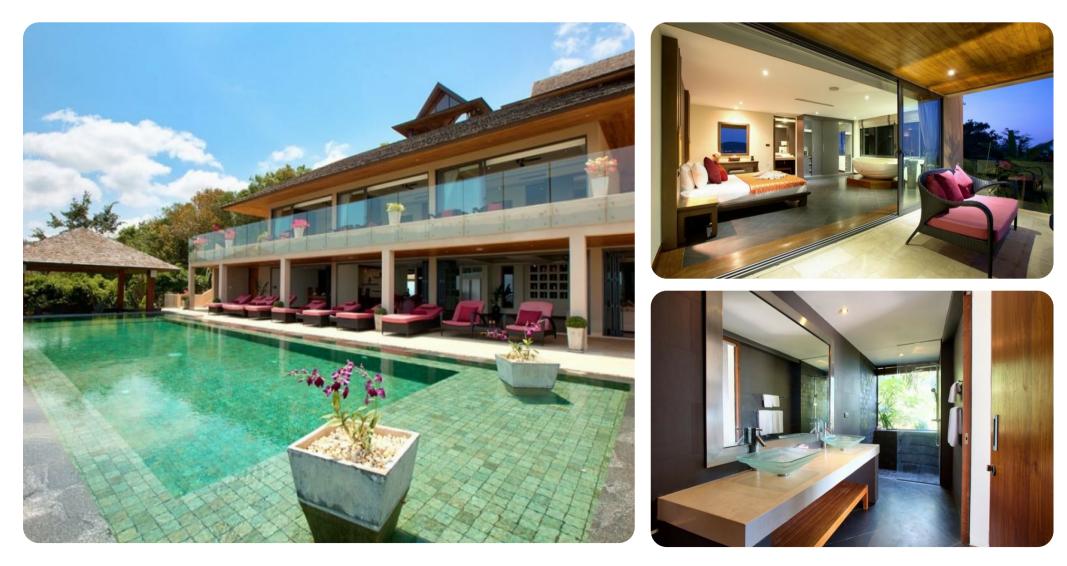

#### **Key Features**

- 5 Bedroom (Options)
- 5 Bathrooms
- Sleeps 10
- Spacious villa
- Oversize infinity pool and jacuzzi
- Panoramic views

### General

- 16 Meter infinity pool
- Covered veranda with ample, cushioned sun loungers
- Bed linen, bath and pool towels provided
- English speaking villa manager
- Digital safe
- 24 Hour security