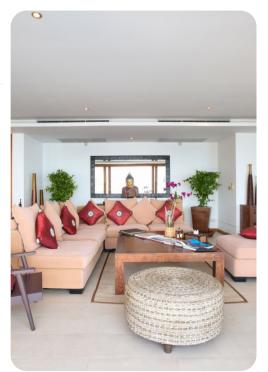

# Living area

- Open-plan living area
- Fully equipped kitchen
- Breakfast bar with seating
- Dining table and chairs
- Tastefully furnished living room with satellite TV and comfortable sofas
- Surround sound system