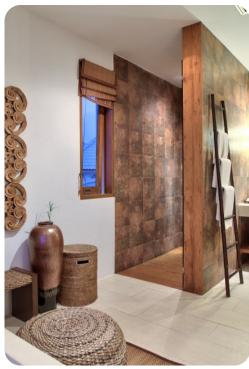

# Living area

- Open-plan living area
- Fully equipped kitchen
- Breakfast bar with seating
- Dining table and chairs
- Tastefully furnished living room with satellite TV and comfortable sofas
- Surround sound system