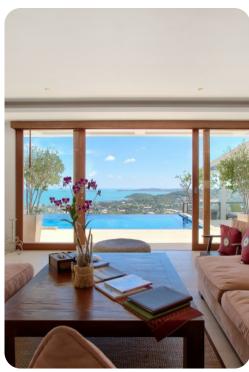

# Living area

- Open-plan living area
- Fully equipped kitchen
- Breakfast bar with seating
- Dining table and chairs
- Tastefully furnished living room with satellite TV and comfortable sofas
- Surround sound system