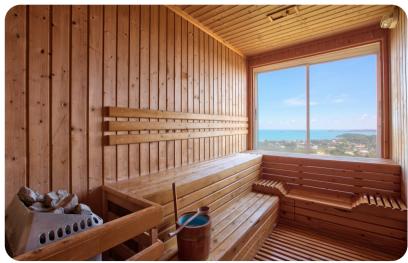

## Home entertainment

- Home gym includes elliptical machine, walking machine, rowing machine, free weights, yoga mats and gym ball
- Sauna room