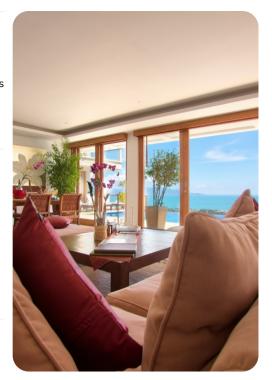

# Living area

- Open-plan living area
- Fully equipped kitchen
- Breakfast bar with seating
- Dining table and chairs
- Tastefully furnished living room with satellite TV and comfortable sofas
- Surround sound system