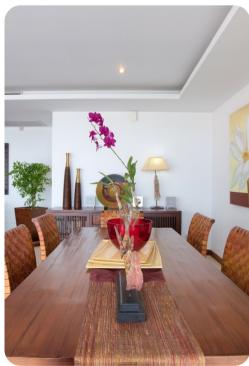

# Living area

- Open-plan living area
- Fully equipped kitchen
- Breakfast bar with seating
- Dining table and chairs
- Tastefully furnished living room with satellite TV and comfortable sofas
- Surround sound system