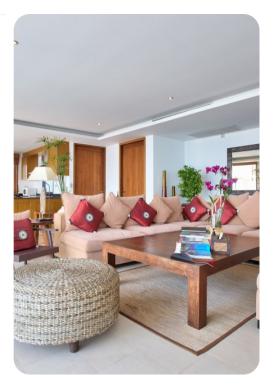

# Living area

- Open-plan living area
- Fully equipped kitchen
- Breakfast bar with seating
- Dining table and chairs
- Tastefully furnished living room with satellite TV and comfortable sofas
- Surround sound system