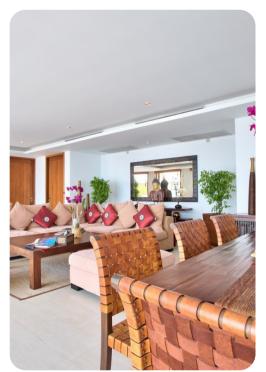

# Living area

- Open-plan living area
- Fully equipped kitchen
- Breakfast bar with seating
- Dining table and chairs
- Tastefully furnished living room with satellite TV and comfortable sofas
- Surround sound system