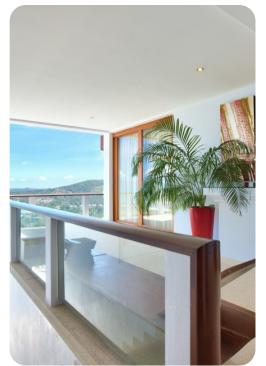

## Pool area

- Infinity edge pool
- Sunloungers
- Multiple Parasols
- Alfresco dining table and chairs
- Outdoor day bed
- Outdoor sala with lounge area
- Wrap around balcony

Bophut 4126 | Page 2 of 8

#### General

- Air conditioning throughout
- Complimentary wifi
- Bedding and towels included
- Private parking (4 cars)
- Sea-view