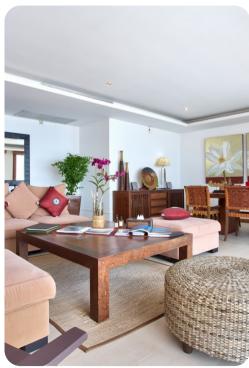

# Living area

- Open-plan living area
- Fully equipped kitchen
- Breakfast bar with seating
- Dining table and chairs
- Tastefully furnished living room with satellite TV and comfortable sofas
- Surround sound system