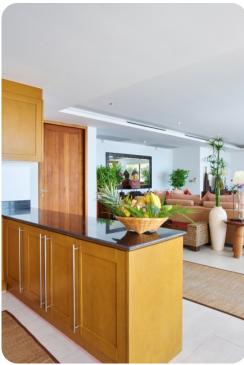

# Living area

- Open-plan living area
- Fully equipped kitchen
- Breakfast bar with seating
- Dining table and chairs
- Tastefully furnished living room with satellite TV and comfortable sofas
- Surround sound system