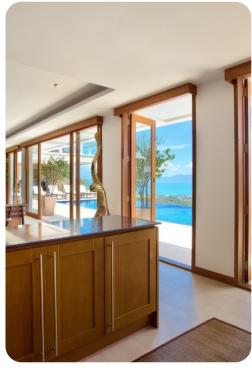

# Living area

- Open-plan living area
- Fully equipped kitchen
- Breakfast bar with seating
- Dining table and chairs
- Tastefully furnished living room with satellite TV and comfortable sofas
- Surround sound system

## Pool area

- Infinity edge pool
- Sunloungers
- Multiple Parasols
- Alfresco dining table and chairs
- Outdoor day bed
- Outdoor sala with lounge area
- Wrap around balcony

Bophut 4126 | Page 2 of 8