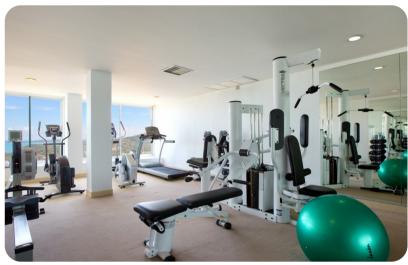

## Home entertainment

- Home gym includes elliptical machine, walking machine, rowing machine, free weights, yoga mats and gym ball
- Sauna room