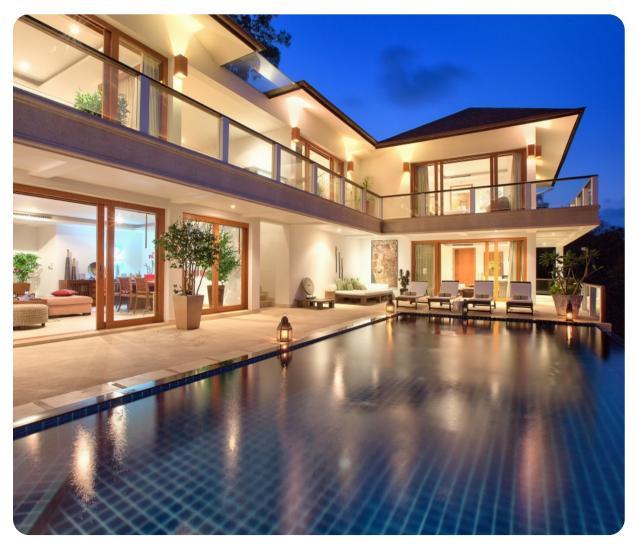

## Pool area

- Infinity edge pool
- Sunloungers
- Multiple Parasols
- Alfresco dining table and chairs
- Outdoor day bed
- Outdoor sala with lounge area
- Wrap around balcony

Bophut 4126 | Page 2 of 8

# Living area

- Open-plan living area
- Fully equipped kitchen
- Breakfast bar with seating
- Dining table and chairs
- Tastefully furnished living room with satellite TV and comfortable sofas
- Surround sound system