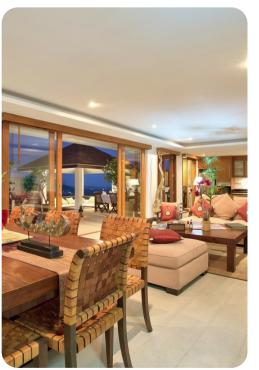

# Living area

- Open-plan living area
- Fully equipped kitchen
- Breakfast bar with seating
- Dining table and chairs
- Tastefully furnished living room with satellite TV and comfortable sofas
- Surround sound system