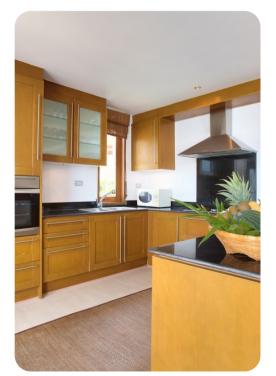

# Living area

- Open-plan living area
- Fully equipped kitchen
- Breakfast bar with seating
- Dining table and chairs
- Tastefully furnished living room with satellite TV and comfortable sofas
- Surround sound system