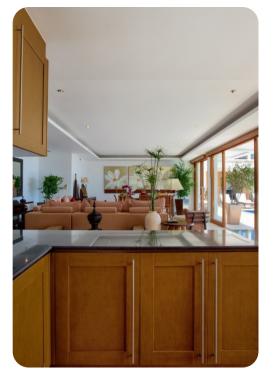

# Living area

- Open-plan living area
- Fully equipped kitchen
- Breakfast bar with seating
- Dining table and chairs
- Tastefully furnished living room with satellite TV and comfortable sofas
- Surround sound system