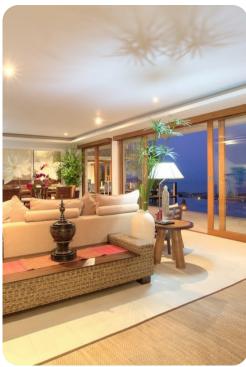

# Living area

- Open-plan living area
- Fully equipped kitchen
- Breakfast bar with seating
- Dining table and chairs
- Tastefully furnished living room with satellite TV and comfortable sofas
- Surround sound system