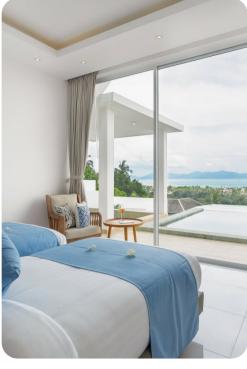

### Bedrooms

- Bedroom 1 Queen-size bed. Direct pool access; en-suite bathroom includes double vanity and walk-in shower
- Bedroom 2 2 twin beds. Direct pool access; adjacent bathroom includes single vanity and walkin shower
- Bedroom 3 Queen-size bed. Direct pool access; adjacent bathroom includes single vanity and walk-in shower