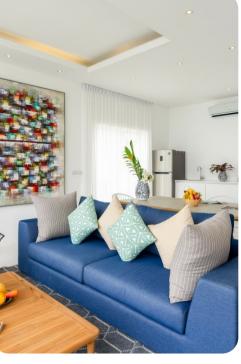

- Open-plan living area
- Fully equipped kitchen
- Dining table and chairs
- Tastefully furnished living room with flat-screen TV and comfortable sofas
- Direct pool access

## General

- Air conditioning throughout
- Complimentary wifi
- Bedding and towels included
- Private parking
- Massage room
- Children welcome
- Sea-view

Bophut 3326 | Page 3 of 8

Bophut 3326 | Page 5 of 8