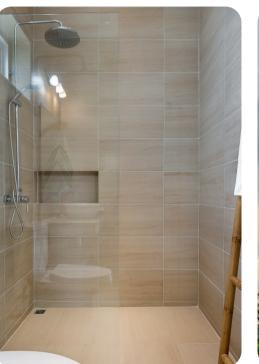

### Bedrooms

- Bedroom 1 Queen-size bed. Direct pool access; en-suite bathroom includes double vanity and walk-in shower
- Bedroom 2 2 twin beds. Direct pool access; adjacent bathroom includes single vanity and walkin shower
- Bedroom 3 Queen-size bed. Direct pool access; adjacent bathroom includes single vanity and walk-in shower