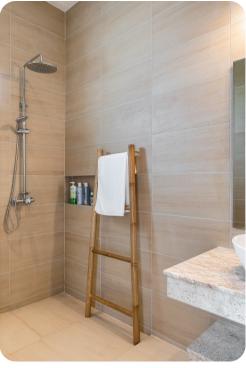

### Bedrooms

- Bedroom 1 Queen-size bed. Direct pool access; en-suite bathroom includes double vanity and walk-in shower
- Bedroom 2 2 twin beds. Direct pool access; adjacent bathroom includes single vanity and walkin shower
- Bedroom 3 Queen-size bed. Direct pool access; adjacent bathroom includes single vanity and walk-in shower