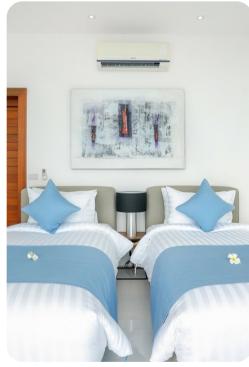

### Bedrooms

- Bedroom 1 Queen-size bed. Direct pool access; en-suite bathroom includes double vanity and walk-in shower
- Bedroom 2 2 twin beds. Direct pool access; adjacent bathroom includes single vanity and walkin shower
- Bedroom 3 Queen-size bed. Direct pool access; adjacent bathroom includes single vanity and walk-in shower