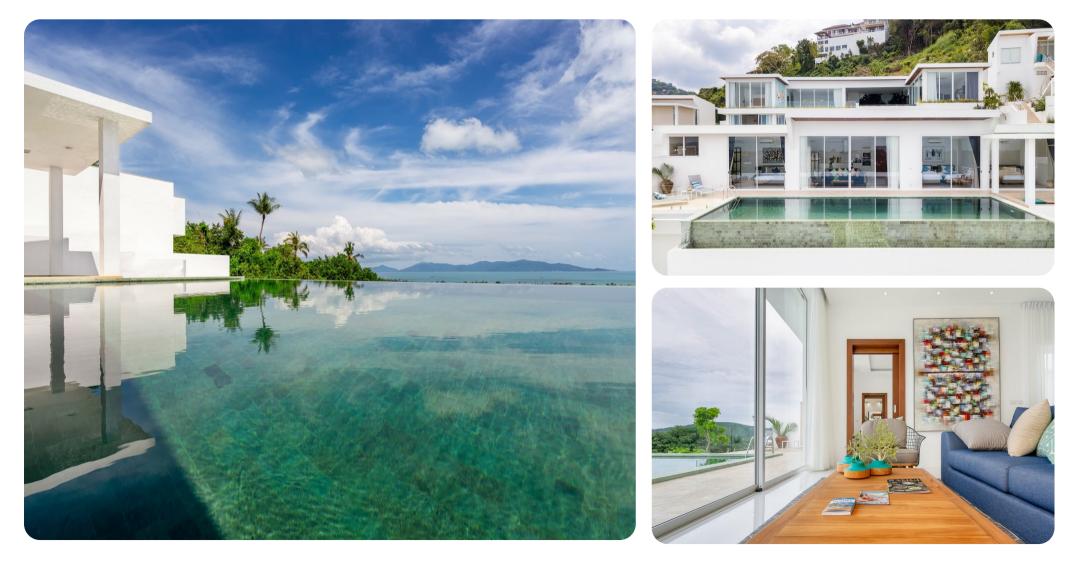

#### Key features

- 3 Bedrooms
- 3 Bathrooms
- Sleeps 6
- Private infinity edge pool
- Sea-view

#### Pool area

- Private infinity edge pool
- Sunloungers
- Alfresco dining area with a set of table and chairs

## General

- Air conditioning throughout
- Complimentary wifi
- Bedding and towels included
- Private parking
- Massage room
- Children welcome
- Sea-view

Bophut 3326 | Page 3 of 8

Bophut 3326 | Page 5 of 8