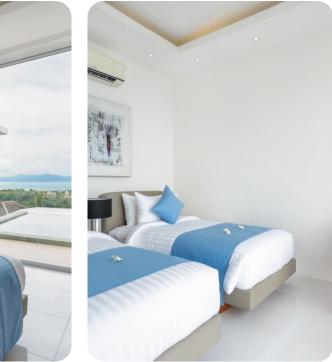

### Bedrooms

- Bedroom 1 Queen-size bed. Direct pool access; en-suite bathroom includes double vanity and walk-in shower
- Bedroom 2 2 twin beds. Direct pool access; adjacent bathroom includes single vanity and walkin shower
- Bedroom 3 Queen-size bed. Direct pool access; adjacent bathroom includes single vanity and walk-in shower