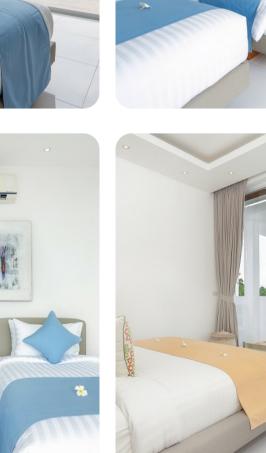

### Bedrooms

- Bedroom 1 Queen-size bed. Direct pool access; en-suite bathroom includes double vanity and walk-in shower
- Bedroom 2 2 twin beds. Direct pool access; adjacent bathroom includes single vanity and walkin shower
- Bedroom 3 Queen-size bed. Direct pool access; adjacent bathroom includes single vanity and walk-in shower