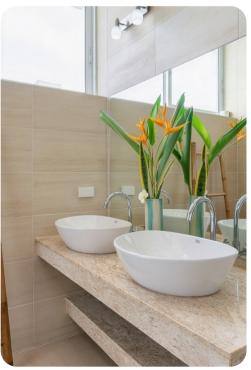

### Bedrooms

- Bedroom 1 Queen-size bed. Direct pool access; en-suite bathroom includes double vanity and walk-in shower
- Bedroom 2 2 twin beds. Direct pool access; adjacent bathroom includes single vanity and walkin shower
- Bedroom 3 Queen-size bed. Direct pool access; adjacent bathroom includes single vanity and walk-in shower