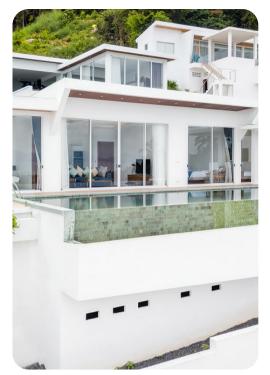

#### Key features

- 3 Bedrooms
- 3 Bathrooms
- Sleeps 6
- Private infinity edge pool
- Sea-view

#### Pool area

- Private infinity edge pool
- Sunloungers
- Alfresco dining area with a set of table and chairs