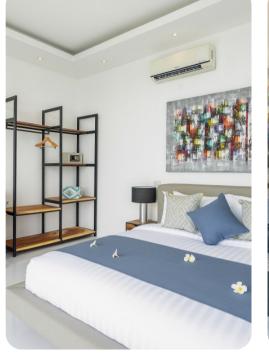

### Bedrooms

- Bedroom 1 Queen-size bed. Direct pool access; en-suite bathroom includes double vanity and walk-in shower
- Bedroom 2 2 twin beds. Direct pool access; adjacent bathroom includes single vanity and walkin shower
- Bedroom 3 Queen-size bed. Direct pool access; adjacent bathroom includes single vanity and walk-in shower