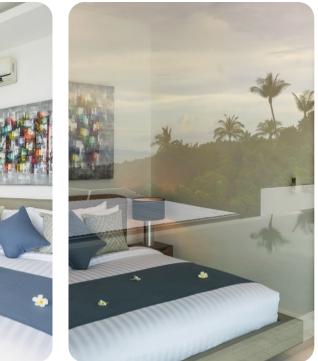

### Bedrooms

- Bedroom 1 Queen-size bed. Direct pool access; en-suite bathroom includes double vanity and walk-in shower
- Bedroom 2 2 twin beds. Direct pool access; adjacent bathroom includes single vanity and walkin shower
- Bedroom 3 Queen-size bed. Direct pool access; adjacent bathroom includes single vanity and walk-in shower