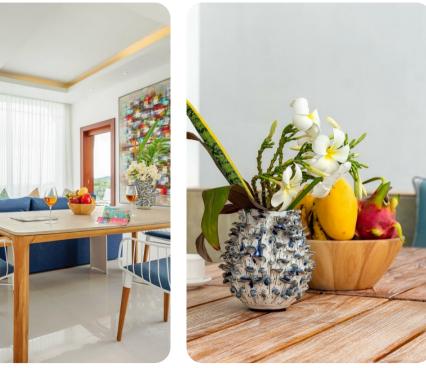

- Open-plan living area
- Fully equipped kitchen
- Dining table and chairs
- Tastefully furnished living room with flat-screen TV and comfortable sofas
- Direct pool access