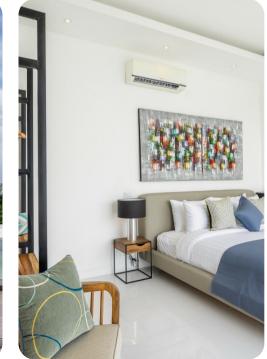

### Bedrooms

- Bedroom 1 Queen-size bed. Direct pool access; en-suite bathroom includes double vanity and walk-in shower
- Bedroom 2 2 twin beds. Direct pool access; adjacent bathroom includes single vanity and walkin shower
- Bedroom 3 Queen-size bed. Direct pool access; adjacent bathroom includes single vanity and walk-in shower