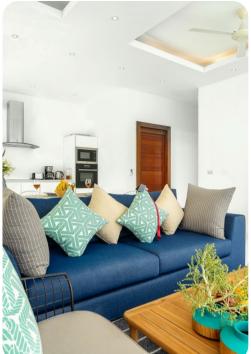

- Open-plan living area
- Fully equipped kitchen
- Dining table and chairs
- Tastefully furnished living room with flat-screen TV and comfortable sofas
- Direct pool access

## General

- Air conditioning throughout
- Complimentary wifi
- Bedding and towels included
- Private parking
- Massage room
- Children welcome
- Sea-view

Bophut 3326 | Page 3 of 8

Bophut 3326 | Page 5 of 8