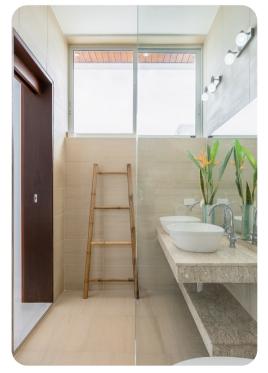

### Bedrooms

- Bedroom 1 Queen-size bed. Direct pool access; en-suite bathroom includes double vanity and walk-in shower
- Bedroom 2 2 twin beds. Direct pool access; adjacent bathroom includes single vanity and walkin shower
- Bedroom 3 Queen-size bed. Direct pool access; adjacent bathroom includes single vanity and walk-in shower