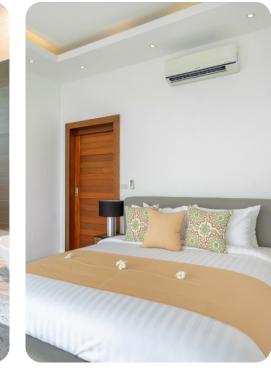

### Bedrooms

- Bedroom 1 Queen-size bed. Direct pool access; en-suite bathroom includes double vanity and walk-in shower
- Bedroom 2 2 twin beds. Direct pool access; adjacent bathroom includes single vanity and walkin shower
- Bedroom 3 Queen-size bed. Direct pool access; adjacent bathroom includes single vanity and walk-in shower