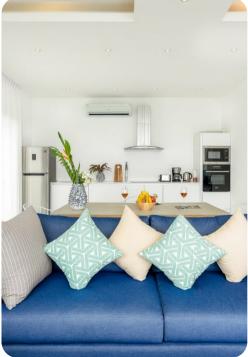

- Open-plan living area
- Fully equipped kitchen
- Dining table and chairs
- Tastefully furnished living room with flat-screen TV and comfortable sofas
- Direct pool access

## General

- Air conditioning throughout
- Complimentary wifi
- Bedding and towels included
- Private parking
- Massage room
- Children welcome
- Sea-view

Bophut 3326 | Page 3 of 8

Bophut 3326 | Page 5 of 8