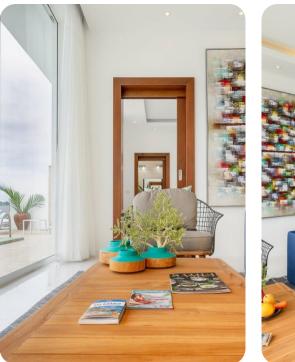

- Open-plan living area
- Fully equipped kitchen
- Dining table and chairs
- Tastefully furnished living room with flat-screen TV and comfortable sofas
- Direct pool access