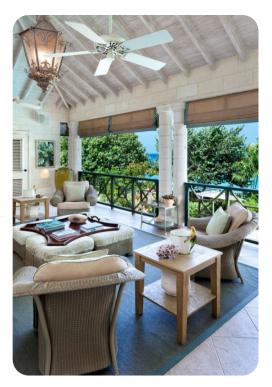

# Living area

- Open-plan living area
- Fully equipped kitchen
- Dining table and chairs
- Tastefully furnished living room with flat-screen TV and comfortable sofas
- Roman style water feature

# Home entertainment

- Flat-screen TVs in living area
- iPod Dock