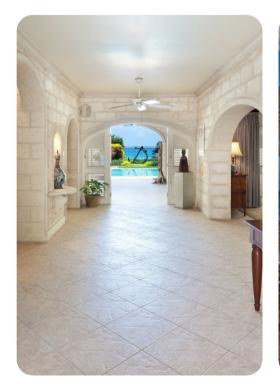

suite bathroom includes single vanity and bathtub/shower combination

# Living area

- Open-plan living area
- Fully equipped kitchen
- Dining table and chairs
- Tastefully furnished living room with flat-screen TV and comfortable sofas
- Roman style water feature

#### Outside area

- Private pool
- Sunloungers
- Poolside table and chairs
- Covered terrace with lounge area, wet bar and alfresco dining area
- Balcony with lounge area
- Direct beach access









# Home entertainment

- Flat-screen TVs in living area
- iPod Dock

# General

- Air conditioning in bedrooms
- Ceiling fans throughout
- Complimentary wifi
- Bedding and towels included
- Private parking
- Safe

# Staff

- Assistant/House manager
- Laundress









Bonavista | Page 3 of 6









Bonavista | Page 4 of 6









Bonavista | Page 5 of 6