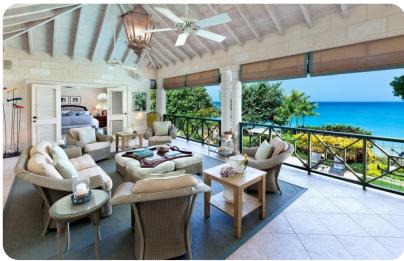

# Living area

- Open-plan living area
- Fully equipped kitchen
- Dining table and chairs
- Tastefully furnished living room with flat-screen TV and comfortable sofas
- Roman style water feature

# Home entertainment

- Flat-screen TVs in living area
- iPod Dock