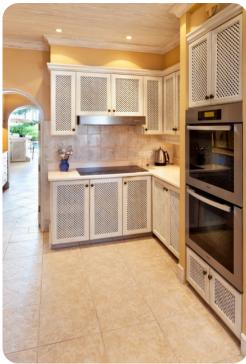

# Living area

- Open-plan living area
- Fully equipped kitchen
- Dining table and chairs
- Tastefully furnished living room with flat-screen TV and comfortable sofas
- Roman style water feature