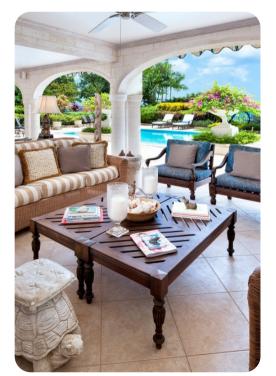

# Living area

- Open-plan living area
- Fully equipped kitchen
- Dining table and chairs
- Tastefully furnished living room with flat-screen TV and comfortable sofas
- Roman style water feature

#### Outside area

- Private pool
- Sunloungers
- Poolside table and chairs
- Covered terrace with lounge area, wet bar and alfresco dining area
- Balcony with lounge area
- Direct beach access