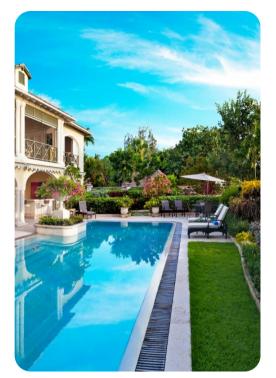

#### Outside area

- Private pool
- Sunloungers
- Poolside table and chairs
- Covered terrace with lounge area, wet bar and alfresco dining area
- Balcony with lounge area
- Direct beach access