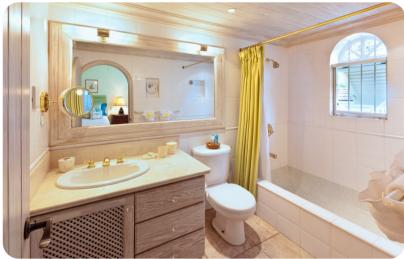

#### **Bedrooms**

- Bedroom 1 King-size bed; en-suite bathroom include single vanity and walk-in shower. Access to balcony
- Bedroom 2 King-size bed; en-suite bathroom includes single and shower/bathtub combination
- Bedroom 3 King-size bed; en-suite bathroom includes single vanity and bathtub/shower combination. Access to garden
- Bedroom 4 2 twin beds; en-suite bathroom includes single vanity and bathtub/shower combination