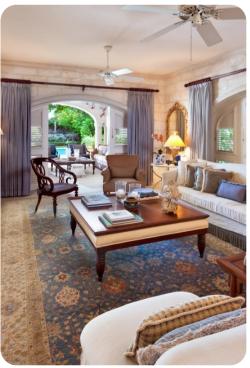

# Living area

- Open-plan living area
- Fully equipped kitchen
- Dining table and chairs
- Tastefully furnished living room with flat-screen TV and comfortable sofas
- Roman style water feature