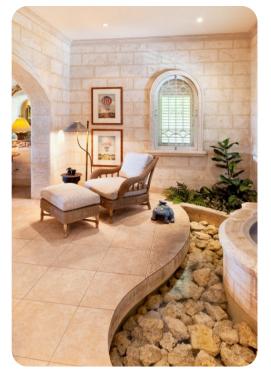

# Living area

- Open-plan living area
- Fully equipped kitchen
- Dining table and chairs
- Tastefully furnished living room with flat-screen TV and comfortable sofas
- Roman style water feature