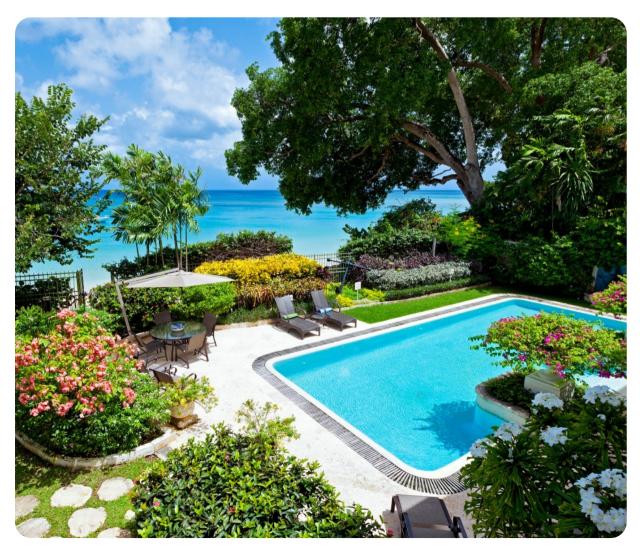

#### Outside area

- Private pool
- Sunloungers
- Poolside table and chairs
- Covered terrace with lounge area, wet bar and alfresco dining area
- Balcony with lounge area
- Direct beach access

### Key features

- 4 bedrooms
- 6 bathrooms
- Sleeps 8
- Private pool
- Fully staffed
- Direct beach access
- Ocean views
- Beachfront
- Close to Holetown and Speightstown