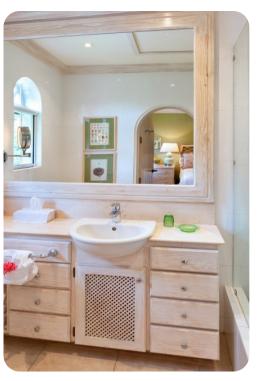

#### **Bedrooms**

- Bedroom 1 King-size bed; en-suite bathroom include single vanity and walk-in shower. Access to balcony
- Bedroom 2 King-size bed; en-suite bathroom includes single and shower/bathtub combination
- Bedroom 3 King-size bed; en-suite bathroom includes single vanity and bathtub/shower combination. Access to garden
- Bedroom 4 2 twin beds; en-suite bathroom includes single vanity and bathtub/shower combination