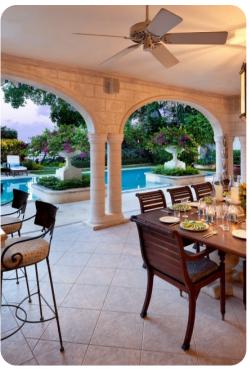

# Living area

- Open-plan living area
- Fully equipped kitchen
- Dining table and chairs
- Tastefully furnished living room with flat-screen TV and comfortable sofas
- Roman style water feature

#### Outside area

- Private pool
- Sunloungers
- Poolside table and chairs
- Covered terrace with lounge area, wet bar and alfresco dining area
- Balcony with lounge area
- Direct beach access