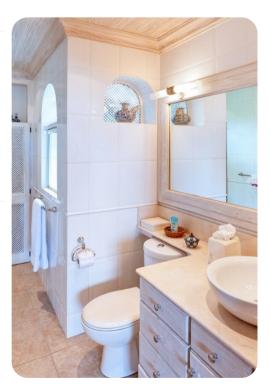

#### **Bedrooms**

- Bedroom 1 King-size bed; en-suite bathroom include single vanity and walk-in shower. Access to balcony
- Bedroom 2 King-size bed; en-suite bathroom includes single and shower/bathtub combination
- Bedroom 3 King-size bed; en-suite bathroom includes single vanity and bathtub/shower combination. Access to garden
- Bedroom 4 2 twin beds; en-suite bathroom includes single vanity and bathtub/shower combination