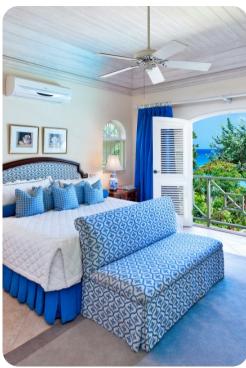

#### **Bedrooms**

- Bedroom 1 King-size bed; en-suite bathroom include single vanity and walk-in shower. Access to balcony
- Bedroom 2 King-size bed; en-suite bathroom includes single and shower/bathtub combination
- Bedroom 3 King-size bed; en-suite bathroom includes single vanity and bathtub/shower combination. Access to garden
- Bedroom 4 2 twin beds; en-suite bathroom includes single vanity and bathtub/shower combination