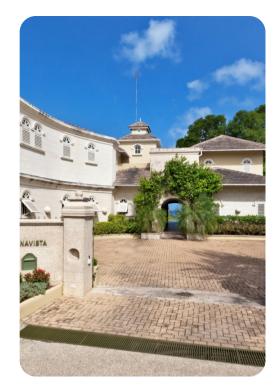

e vanity and bathtub/shower combination

# Living area

- Open-plan living area
- Fully equipped kitchen
- Dining table and chairs
- Tastefully furnished living room with flat-screen TV and comfortable sofas
- Roman style water feature

#### Outside area

- Private pool
- Sunloungers
- Poolside table and chairs
- Covered terrace with lounge area, wet bar and alfresco dining area
- Balcony with lounge area
- Direct beach access









# Home entertainment

- Flat-screen TVs in living area
- iPod Dock

# General

- Air conditioning in bedrooms
- Ceiling fans throughout
- Complimentary wifi
- Bedding and towels included
- Private parking
- Safe

# Staff

- Assistant/House manager
- Laundress









Bonavista | Page 3 of 6









Bonavista | Page 4 of 6









Bonavista | Page 5 of 6