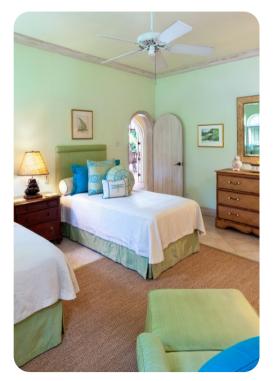

#### **Bedrooms**

- Bedroom 1 King-size bed; en-suite bathroom include single vanity and walk-in shower. Access to balcony
- Bedroom 2 King-size bed; en-suite bathroom includes single and shower/bathtub combination
- Bedroom 3 King-size bed; en-suite bathroom includes single vanity and bathtub/shower combination. Access to garden
- Bedroom 4 2 twin beds; en-suite bathroom includes single vanity and bathtub/shower combination