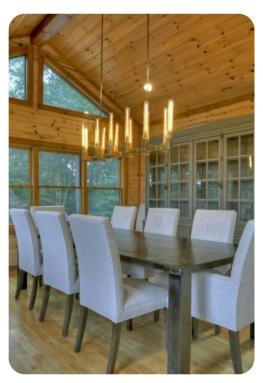

# Living area

- Open-plan living area
- Tastefully furnished living room with comfortable sofas, fireplace and TV
- Dining table and chairs
- Fully equipped kitchen
- Breakfast bar with seating
- Additional lounge area with comfortable sofas, TV, fireplace, pool table and kitchenette
- Office area in the loft