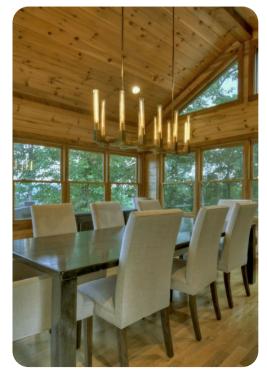

# Living area

- Open-plan living area
- Tastefully furnished living room with comfortable sofas, fireplace and TV
- Dining table and chairs
- Fully equipped kitchen
- Breakfast bar with seating
- Additional lounge area with comfortable sofas, TV, fireplace, pool table and kitchenette
- Office area in the loft