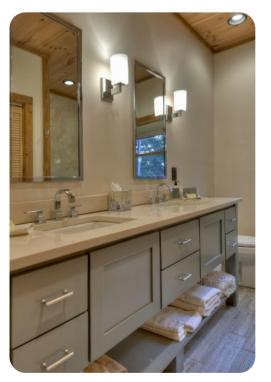

rooms
- 3 bathrooms
- Sleeps 6
- Mountain views

#### Bedrooms

- Bedroom 1 Queen-size bed
- Bedroom 2 King-size bed
- Bedroom 3 Queen-size bed

# Living area

- Open-plan living area
- Tastefully furnished living room with comfortable sofas, fireplace and TV
- Dining table and chairs
- Fully equipped kitchen
- Breakfast bar with seating
- Additional lounge area with comfortable sofas, TV, fireplace, pool table and kitchenette
- Office area in the loft

### Outdoor area

- Wraparound deck
- Lounge area with fireplace
- BBQ

#### General

- Bedding and towels provided
- Complimentary wifi
- 3 private parking spaces
- Washer and dryer









# Blue Ridge 5 | Page 2 of 8









Blue Ridge 5 | Page 3 of 8









Blue Ridge 5 | Page 4 of 8

















Blue Ridge 5 | Page 6 of 8