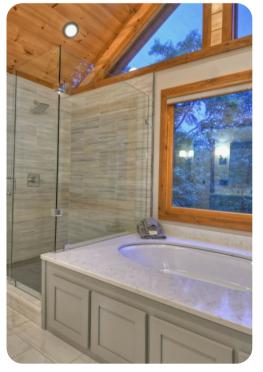

e 1 of 8

## **Key Features**

- 3 bedrooms
- 3 bathrooms
- Sleeps 6
- Mountain views

#### Bedrooms

- Bedroom 1 Queen-size bed
- Bedroom 2 King-size bed
- Bedroom 3 Queen-size bed

# Living area

- Open-plan living area
- Tastefully furnished living room with comfortable sofas, fireplace and TV
- Dining table and chairs
- Fully equipped kitchen
- Breakfast bar with seating
- Additional lounge area with comfortable sofas, TV, fireplace, pool table and kitchenette
- Office area in the loft

### Outdoor area

- Wraparound deck
- Lounge area with fireplace
- BBQ

#### General

- Bedding and towels provided
- Complimentary wifi
- 3 private parking spaces
- Washer and dryer









# Blue Ridge 5 | Page 2 of 8









Blue Ridge 5 | Page 3 of 8









Blue Ridge 5 | Page 4 of 8

















Blue Ridge 5 | Page 6 of 8