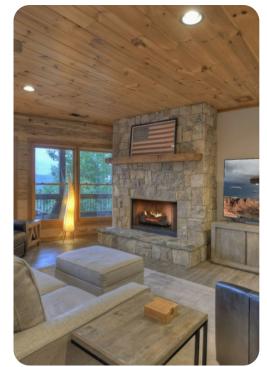

# Living area

- Open-plan living area
- Tastefully furnished living room with comfortable sofas, fireplace and TV
- Dining table and chairs
- Fully equipped kitchen
- Breakfast bar with seating
- Additional lounge area with comfortable sofas, TV, fireplace, pool table and kitchenette
- Office area in the loft