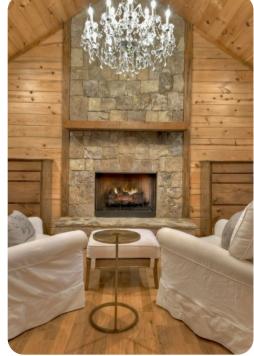

# Living area

- Open-plan living area
- Tastefully furnished living room with comfortable sofas, fireplace and TV
- Dining table and chairs
- Fully equipped kitchen
- Breakfast bar with seating
- Additional lounge area with comfortable sofas, TV, fireplace, pool table and kitchenette
- Office area in the loft