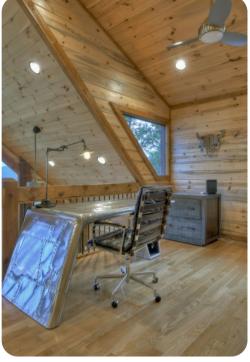

# Living area

- Open-plan living area
- Tastefully furnished living room with comfortable sofas, fireplace and TV
- Dining table and chairs
- Fully equipped kitchen
- Breakfast bar with seating
- Additional lounge area with comfortable sofas, TV, fireplace, pool table and kitchenette
- Office area in the loft