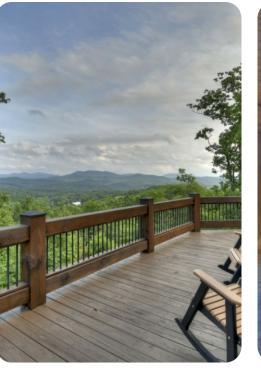

© Blue Ridge 5

🗠 3 🚰 3 🖧 6 🕕 3300 sq.ft



Blue Ridge 5 | Page 1 of 8

## **Key Features**

- 3 bedrooms
- 3 bathrooms
- Sleeps 6
- Mountain views

#### Bedrooms

- Bedroom 1 Queen-size bed
- Bedroom 2 King-size bed
- Bedroom 3 Queen-size bed

# Living area

- Open-plan living area
- Tastefully furnished living room with comfortable sofas, fireplace and TV
- Dining table and chairs
- Fully equipped kitchen
- Breakfast bar with seating
- Additional lounge area with comfortable sofas, TV, fireplace, pool table and kitchenette
- Office area in the loft

### Outdoor area

- Wraparound deck
- Lounge area with fireplace
- BBQ

#### General

- Bedding and towels provided
- Complimentary wifi
- 3 private parking spaces
- Washer and dryer









# Blue Ridge 5 | Page 2 of 8









Blue Ridge 5 | Page 3 of 8









Blue Ridge 5 | Page 4 of 8

















Blue Ridge 5 | Page 6 of 8