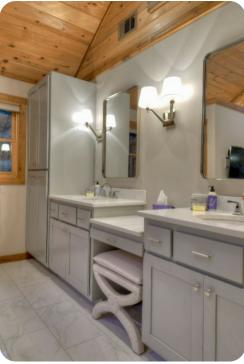

edrooms
- 3 bathrooms
- Sleeps 6
- Mountain views

#### Bedrooms

- Bedroom 1 Queen-size bed
- Bedroom 2 King-size bed
- Bedroom 3 Queen-size bed

# Living area

- Open-plan living area
- Tastefully furnished living room with comfortable sofas, fireplace and TV
- Dining table and chairs
- Fully equipped kitchen
- Breakfast bar with seating
- Additional lounge area with comfortable sofas, TV, fireplace, pool table and kitchenette
- Office area in the loft

### Outdoor area

- Wraparound deck
- Lounge area with fireplace
- BBQ

#### General

- Bedding and towels provided
- Complimentary wifi
- 3 private parking spaces
- Washer and dryer









# Blue Ridge 5 | Page 2 of 8









Blue Ridge 5 | Page 3 of 8









Blue Ridge 5 | Page 4 of 8

















Blue Ridge 5 | Page 6 of 8