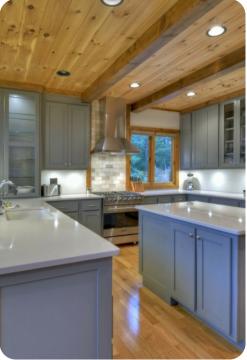

# Living area

- Open-plan living area
- Tastefully furnished living room with comfortable sofas, fireplace and TV
- Dining table and chairs
- Fully equipped kitchen
- Breakfast bar with seating
- Additional lounge area with comfortable sofas, TV, fireplace, pool table and kitchenette
- Office area in the loft