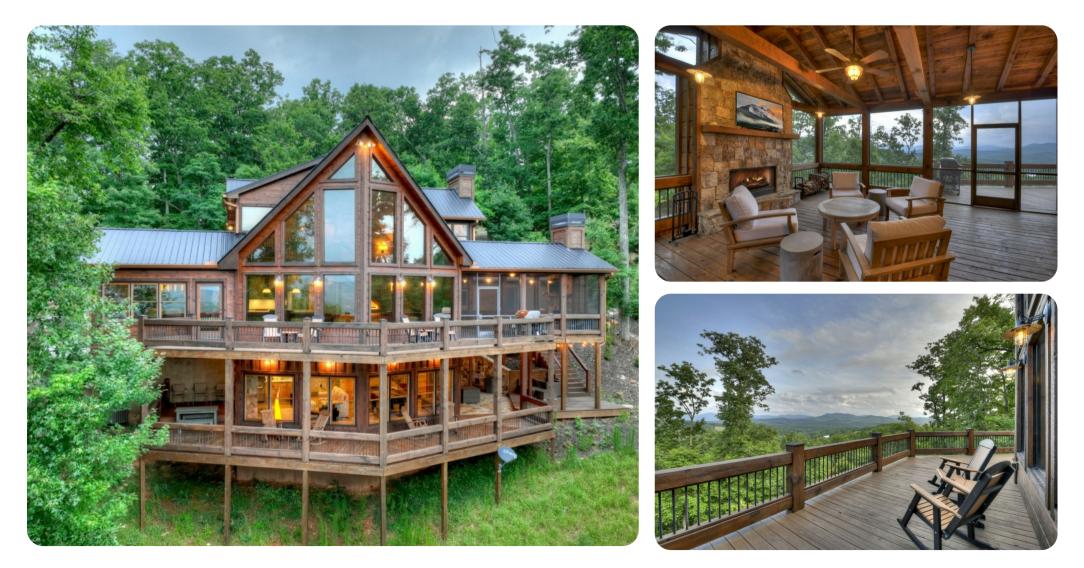

## **Key Features**

- 3 bedrooms
- 3 bathrooms
- Sleeps 6
- Mountain views

# Living area

- Open-plan living area
- Tastefully furnished living room with comfortable sofas, fireplace and TV
- Dining table and chairs
- Fully equipped kitchen
- Breakfast bar with seating
- Additional lounge area with comfortable sofas, TV, fireplace, pool table and kitchenette
- Office area in the loft

### Outdoor area

- Wraparound deck
- Lounge area with fireplace
- BBQ

#### General

- Bedding and towels provided
- Complimentary wifi
- 3 private parking spaces
- Washer and dryer