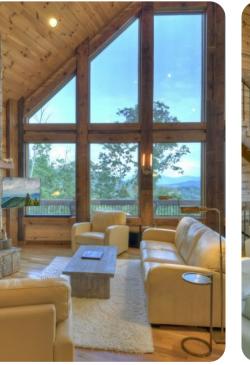

# Living area

- Open-plan living area
- Tastefully furnished living room with comfortable sofas, fireplace and TV
- Dining table and chairs
- Fully equipped kitchen
- Breakfast bar with seating
- Additional lounge area with comfortable sofas, TV, fireplace, pool table and kitchenette
- Office area in the loft