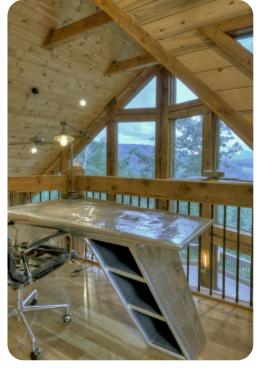

# Living area

- Open-plan living area
- Tastefully furnished living room with comfortable sofas, fireplace and TV
- Dining table and chairs
- Fully equipped kitchen
- Breakfast bar with seating
- Additional lounge area with comfortable sofas, TV, fireplace, pool table and kitchenette
- Office area in the loft