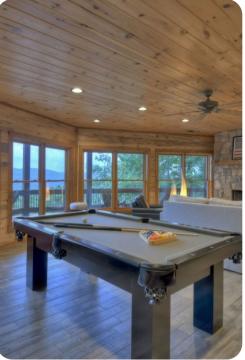

# Living area

- Open-plan living area
- Tastefully furnished living room with comfortable sofas, fireplace and TV
- Dining table and chairs
- Fully equipped kitchen
- Breakfast bar with seating
- Additional lounge area with comfortable sofas, TV, fireplace, pool table and kitchenette
- Office area in the loft