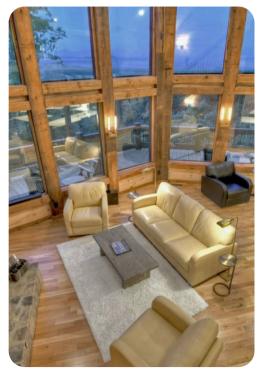

# Living area

- Open-plan living area
- Tastefully furnished living room with comfortable sofas, fireplace and TV
- Dining table and chairs
- Fully equipped kitchen
- Breakfast bar with seating
- Additional lounge area with comfortable sofas, TV, fireplace, pool table and kitchenette
- Office area in the loft