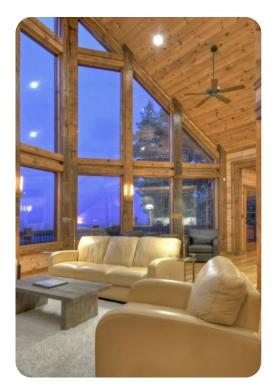

# Living area

- Open-plan living area
- Tastefully furnished living room with comfortable sofas, fireplace and TV
- Dining table and chairs
- Fully equipped kitchen
- Breakfast bar with seating
- Additional lounge area with comfortable sofas, TV, fireplace, pool table and kitchenette
- Office area in the loft