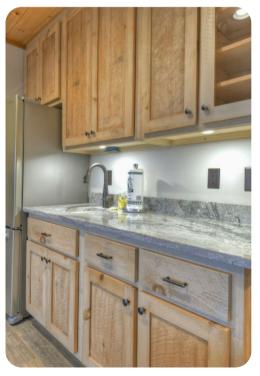

# Living area

- Open-plan living area
- Tastefully furnished living room with comfortable sofas, fireplace and TV
- Dining table and chairs
- Fully equipped kitchen
- Breakfast bar with seating
- Additional lounge area with comfortable sofas, TV, fireplace, pool table and kitchenette
- Office area in the loft