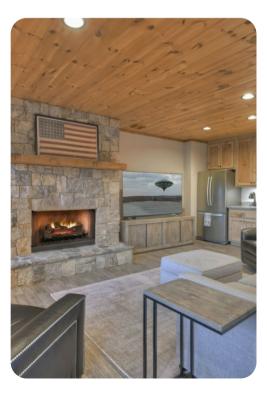

# Living area

- Open-plan living area
- Tastefully furnished living room with comfortable sofas, fireplace and TV
- Dining table and chairs
- Fully equipped kitchen
- Breakfast bar with seating
- Additional lounge area with comfortable sofas, TV, fireplace, pool table and kitchenette
- Office area in the loft