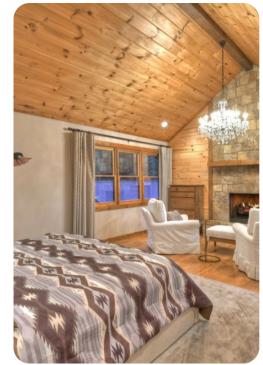

#### Bedrooms

- Bedroom 1 Queen-size bed
- Bedroom 2 King-size bed
- Bedroom 3 Queen-size bed