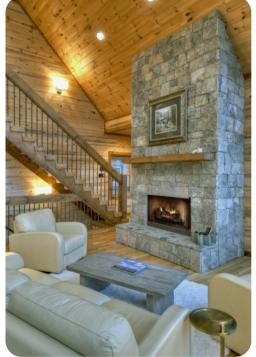

# Living area

- Open-plan living area
- Tastefully furnished living room with comfortable sofas, fireplace and TV
- Dining table and chairs
- Fully equipped kitchen
- Breakfast bar with seating
- Additional lounge area with comfortable sofas, TV, fireplace, pool table and kitchenette
- Office area in the loft