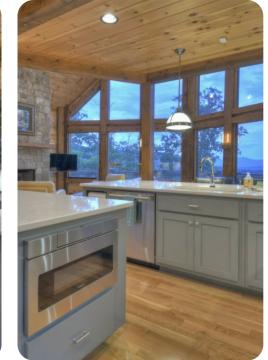

# Living area

- Open-plan living area
- Tastefully furnished living room with comfortable sofas, fireplace and TV
- Dining table and chairs
- Fully equipped kitchen
- Breakfast bar with seating
- Additional lounge area with comfortable sofas, TV, fireplace, pool table and kitchenette
- Office area in the loft