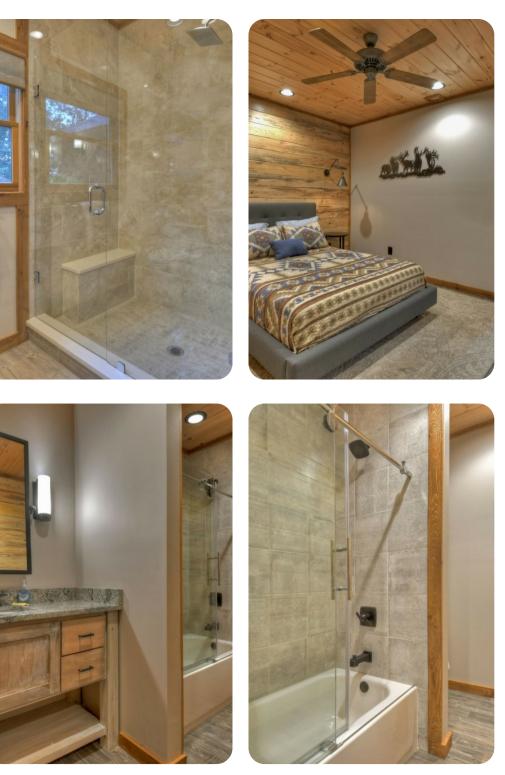

#### Bedrooms

- Bedroom 1 Queen-size bed
- Bedroom 2 King-size bed
- Bedroom 3 Queen-size bed