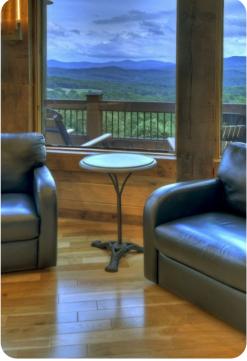

## **Key Features**

- 3 bedrooms
- 3 bathrooms
- Sleeps 6
- Mountain views

### Outdoor area

- Wraparound deck
- Lounge area with fireplace
- BBQ