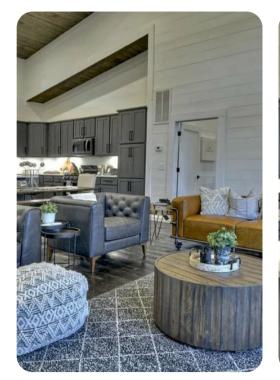

#### Living area

- Open-plan living area
- Tastefully furnished living room with comfortable sofas, fireplace and TV
- Dining table and chairs
- Fully equipped kitchen
- Breakfast bar with seating
- Wet bar