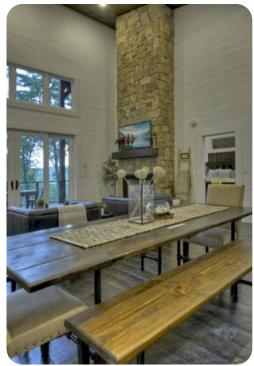

#### Living area

- Open-plan living area
- Tastefully furnished living room with comfortable sofas, fireplace and TV
- Dining table and chairs
- Fully equipped kitchen
- Breakfast bar with seating
- Wet bar