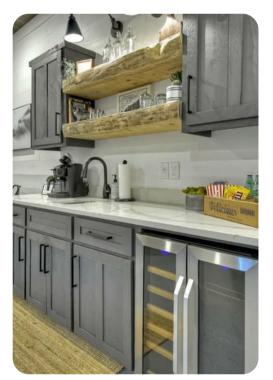

#### Living area

- Open-plan living area
- Tastefully furnished living room with comfortable sofas, fireplace and TV
- Dining table and chairs
- Fully equipped kitchen
- Breakfast bar with seating
- Wet bar