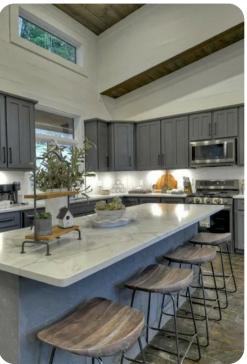

#### Living area

- Open-plan living area
- Tastefully furnished living room with comfortable sofas, fireplace and TV
- Dining table and chairs
- Fully equipped kitchen
- Breakfast bar with seating
- Wet bar