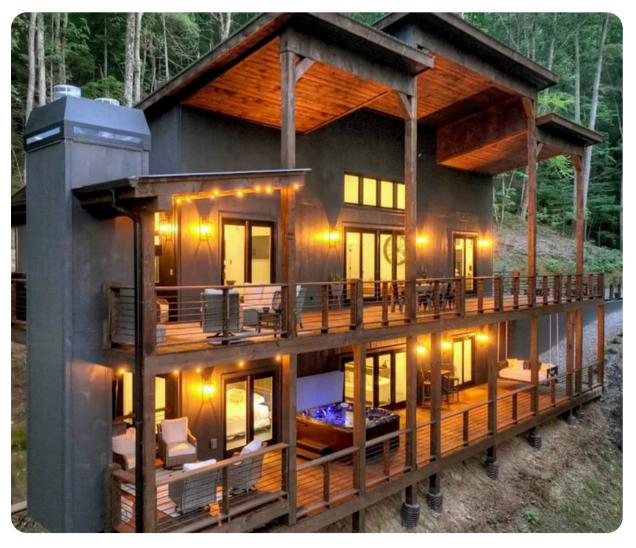

# Blue Ridge 4

### **Key Features**

- 4 bedrooms
- 4 bathrooms
- Sleeps 10
- Hot tub

#### Outdoor area

- Wraparound decks
- Hot tub
- Lounge area with fireplace
- Alfresco dining
- BBQ

Blue Ridge 4 | Page 2 of 8