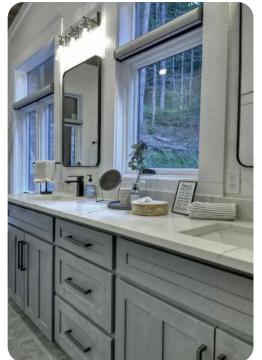

s 10
- Hot tub

#### Bedrooms

- Bedroom 1 King-size bed
- Bedroom 2 King-size bed
- Bedroom 3 Queen-size bed
- Bedroom 4 Queen-size bed and bunk bed (Twin/Twin)

#### Living area

- Open-plan living area
- Tastefully furnished living room with comfortable sofas, fireplace and TV
- Dining table and chairs
- Fully equipped kitchen
- Breakfast bar with seating
- Wet bar

#### Outdoor area

- Wraparound decks
- Hot tub
- Lounge area with fireplace
- Alfresco dining
- BBQ









Blue Ridge 4 | Page 2 of 8

## General

- Bedding and towels provided
- Complimentary wifi
- 5 private parking spaces
- Washer and dryer









Blue Ridge 4 | Page 3 of 8









Blue Ridge 4 | Page 4 of 8









Blue Ridge 4 | Page 5 of 8









Blue Ridge 4 | Page 6 of 8









Blue Ridge 4 | Page 7 of 8









Blue Ridge 4 | Page 8 of 8