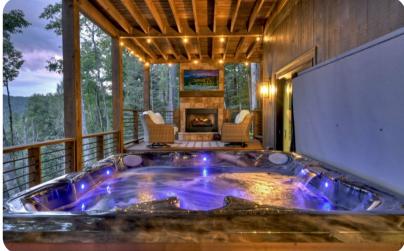

### **Key Features**

- 4 bedrooms
- 4 bathrooms
- Sleeps 10
- Hot tub

#### Outdoor area

- Wraparound decks
- Hot tub
- Lounge area with fireplace
- Alfresco dining
- BBQ

Blue Ridge 4 | Page 2 of 8