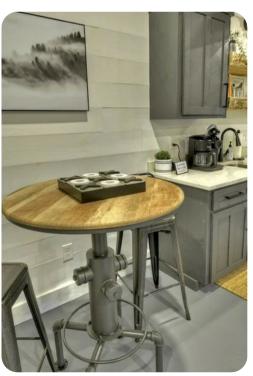

#### Living area

- Open-plan living area
- Tastefully furnished living room with comfortable sofas, fireplace and TV
- Dining table and chairs
- Fully equipped kitchen
- Breakfast bar with seating
- Wet bar