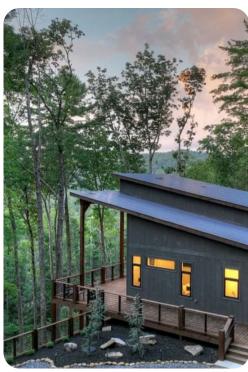

# Blue Ridge 4

#### Outdoor area

- Wraparound decks
- Hot tub
- Lounge area with fireplace
- Alfresco dining
- BBQ

Blue Ridge 4 | Page 2 of 8