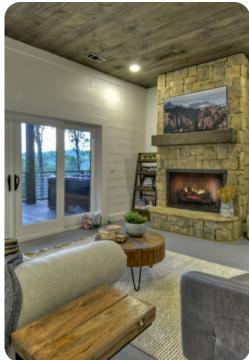

#### Living area

- Open-plan living area
- Tastefully furnished living room with comfortable sofas, fireplace and TV
- Dining table and chairs
- Fully equipped kitchen
- Breakfast bar with seating
- Wet bar