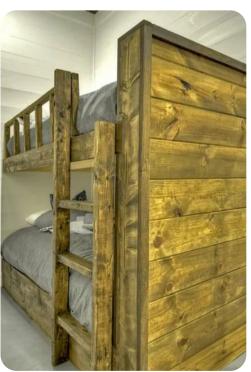

#### Bedrooms

- Bedroom 1 King-size bed
- Bedroom 2 King-size bed
- Bedroom 3 Queen-size bed
- Bedroom 4 Queen-size bed and bunk bed (Twin/Twin)