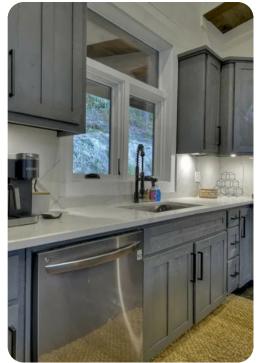

#### Living area

- Open-plan living area
- Tastefully furnished living room with comfortable sofas, fireplace and TV
- Dining table and chairs
- Fully equipped kitchen
- Breakfast bar with seating
- Wet bar