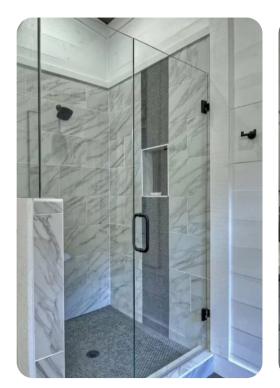

- Hot tub

#### Bedrooms

- Bedroom 1 King-size bed
- Bedroom 2 King-size bed
- Bedroom 3 Queen-size bed
- Bedroom 4 Queen-size bed and bunk bed (Twin/Twin)

#### Living area

- Open-plan living area
- Tastefully furnished living room with comfortable sofas, fireplace and TV
- Dining table and chairs
- Fully equipped kitchen
- Breakfast bar with seating
- Wet bar

#### Outdoor area

- Wraparound decks
- Hot tub
- Lounge area with fireplace
- Alfresco dining
- BBQ









Blue Ridge 4 | Page 2 of 8

## General

- Bedding and towels provided
- Complimentary wifi
- 5 private parking spaces
- Washer and dryer









Blue Ridge 4 | Page 3 of 8









Blue Ridge 4 | Page 4 of 8









Blue Ridge 4 | Page 5 of 8









Blue Ridge 4 | Page 6 of 8









Blue Ridge 4 | Page 7 of 8









Blue Ridge 4 | Page 8 of 8