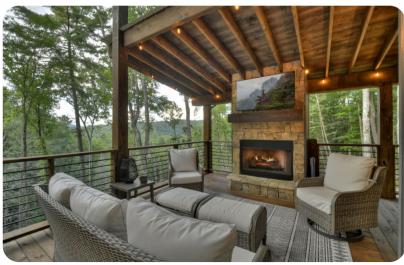

#### Outdoor area

- Wraparound decks
- Hot tub
- Lounge area with fireplace
- Alfresco dining
- BBQ

Blue Ridge 4 | Page 2 of 8