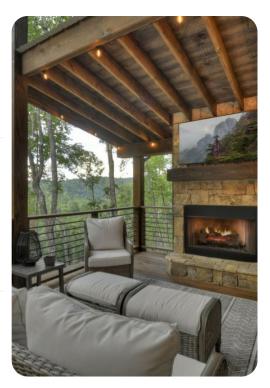

#### Outdoor area

- Wraparound decks
- Hot tub
- Lounge area with fireplace
- Alfresco dining
- BBQ

Blue Ridge 4 | Page 2 of 8