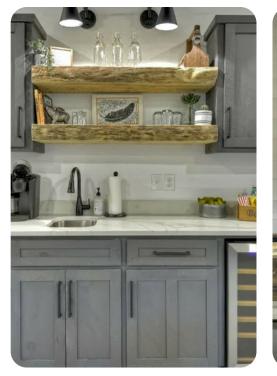

#### Living area

- Open-plan living area
- Tastefully furnished living room with comfortable sofas, fireplace and TV
- Dining table and chairs
- Fully equipped kitchen
- Breakfast bar with seating
- Wet bar