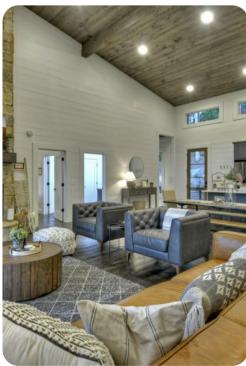

#### Living area

- Open-plan living area
- Tastefully furnished living room with comfortable sofas, fireplace and TV
- Dining table and chairs
- Fully equipped kitchen
- Breakfast bar with seating
- Wet bar