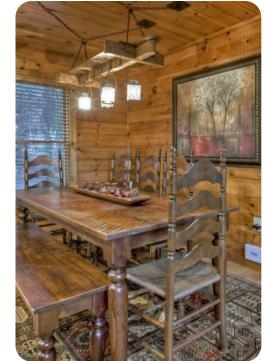

## Living area

- Open-plan living area
- Tastefully furnished living room with comfortable sofas, fireplace and TV
- Dining table and chairs
- Fully equipped kitchen
- Additional lounge area