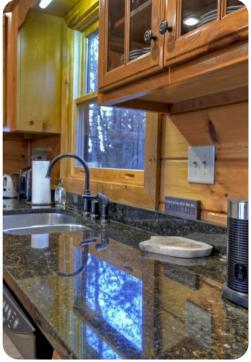

## Living area

- Open-plan living area
- Tastefully furnished living room with comfortable sofas, fireplace and TV
- Dining table and chairs
- Fully equipped kitchen
- Additional lounge area