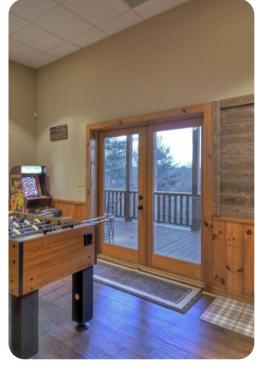

### Home entertainment

- Home theater with large TV and cinema-style seating
- Game area with pool table, foosball table, arcade machine and dartsboard
- Wet bar