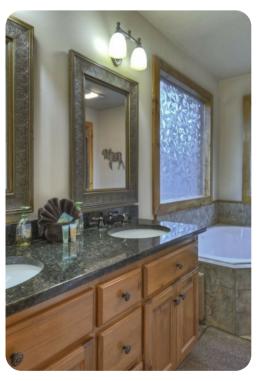

- Bedroom 2 Queen-size bed
- Bedroom 3 Queen-size bed
- Bedroom 4 Queen-size bed

## Living area

- Open-plan living area
- Tastefully furnished living room with comfortable sofas, fireplace and TV
- Dining table and chairs
- Fully equipped kitchen
- Additional lounge area

### Home entertainment

- Home theater with large TV and cinema-style seating
- Game area with pool table, foosball table, arcade machine and dartsboard
- Wet bar

### Outdoor area

- Wraparound deck
- Hot tub
- Lounge area with fireplace
- BBQ







# Blue Ridge 3 | Page 2 of 8

# General

- Bedding and towels provided
- Complimentary wifi
- 4 private parking spaces
- Washer and dryer
- Pet friendly















Blue Ridge 3 | Page 4 of 8









Blue Ridge 3 | Page 5 of 8









Blue Ridge 3 | Page 6 of 8