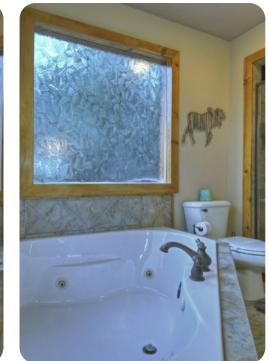

edroom 2 Queen-size bed
- Bedroom 3 Queen-size bed
- Bedroom 4 Queen-size bed

## Living area

- Open-plan living area
- Tastefully furnished living room with comfortable sofas, fireplace and TV
- Dining table and chairs
- Fully equipped kitchen
- Additional lounge area

### Home entertainment

- Home theater with large TV and cinema-style seating
- Game area with pool table, foosball table, arcade machine and dartsboard
- Wet bar

### Outdoor area

- Wraparound deck
- Hot tub
- Lounge area with fireplace
- BBQ







# Blue Ridge 3 | Page 2 of 8

# General

- Bedding and towels provided
- Complimentary wifi
- 4 private parking spaces
- Washer and dryer
- Pet friendly















Blue Ridge 3 | Page 4 of 8









Blue Ridge 3 | Page 5 of 8









Blue Ridge 3 | Page 6 of 8