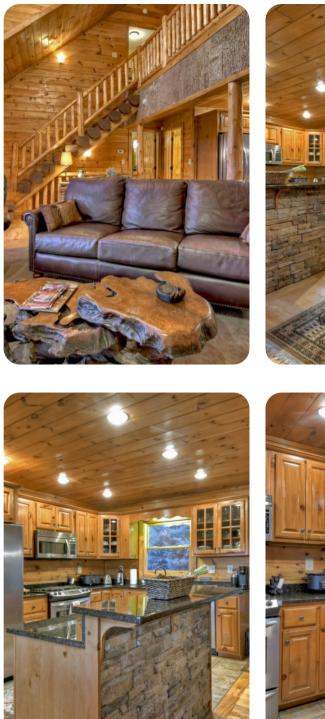

## Living area

- Open-plan living area
- Tastefully furnished living room with comfortable sofas, fireplace and TV
- Dining table and chairs
- Fully equipped kitchen
- Additional lounge area