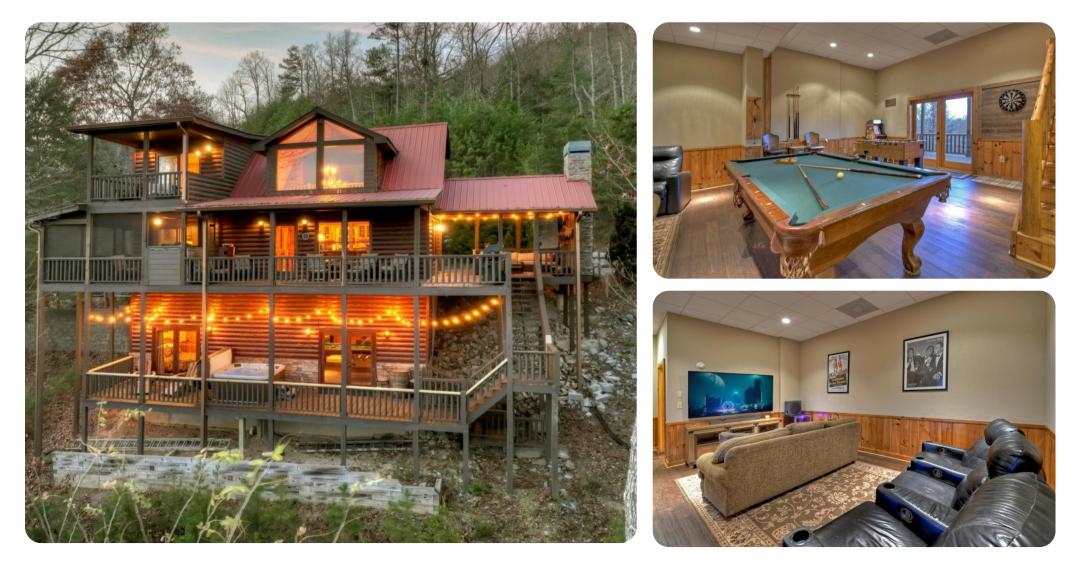

🗠 4 🖺 3.5 🕅 10 🗄 2700 sq.ft

Blue Ridge 3 | Page 1 of 8

#### Key Features

- 4 bedrooms
- 3.5 bathrooms
- Sleeps 10
- Hot tub
- Home theater
- Game room

### Home entertainment

- Home theater with large TV and cinema-style seating
- Game area with pool table, foosball table, arcade machine and dartsboard
- Wet bar

### Outdoor area

- Wraparound deck
- Hot tub
- Lounge area with fireplace
- BBQ