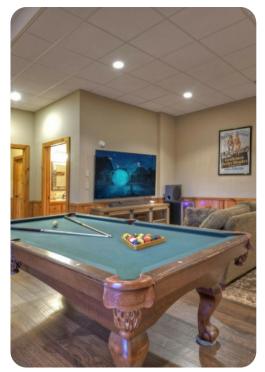

### Home entertainment

- Home theater with large TV and cinema-style seating
- Game area with pool table, foosball table, arcade machine and dartsboard
- Wet bar