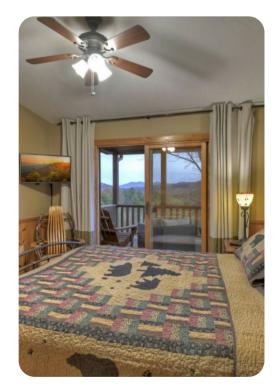

#### Bedrooms

- Bedroom 1 King-size bed
- Bedroom 2 Queen-size bed
- Bedroom 3 Queen-size bed
- Bedroom 4 Queen-size bed