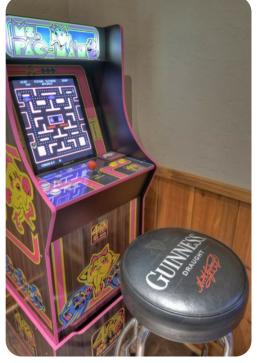

### Home entertainment

- Home theater with large TV and cinema-style seating
- Game area with pool table, foosball table, arcade machine and dartsboard
- Wet bar