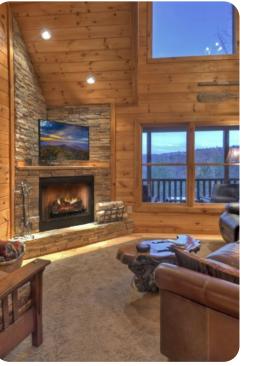

## Living area

- Open-plan living area
- Tastefully furnished living room with comfortable sofas, fireplace and TV
- Dining table and chairs
- Fully equipped kitchen
- Additional lounge area