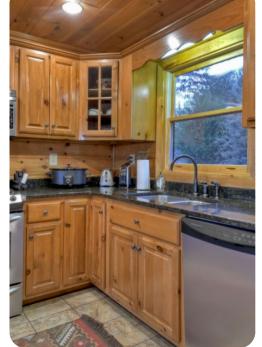

## Living area

- Open-plan living area
- Tastefully furnished living room with comfortable sofas, fireplace and TV
- Dining table and chairs
- Fully equipped kitchen
- Additional lounge area