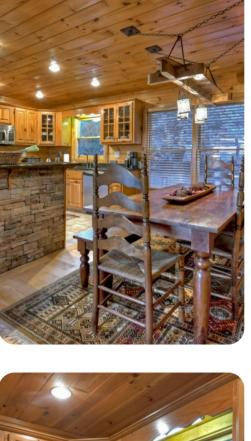

## Living area

- Open-plan living area
- Tastefully furnished living room with comfortable sofas, fireplace and TV
- Dining table and chairs
- Fully equipped kitchen
- Additional lounge area