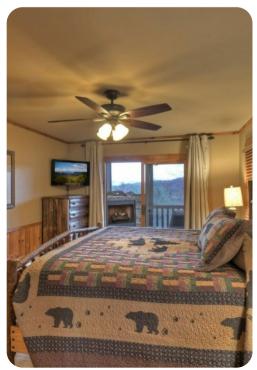

#### Bedrooms

- Bedroom 1 King-size bed
- Bedroom 2 Queen-size bed
- Bedroom 3 Queen-size bed
- Bedroom 4 Queen-size bed