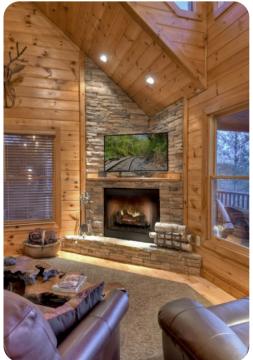

## Living area

- Open-plan living area
- Tastefully furnished living room with comfortable sofas, fireplace and TV
- Dining table and chairs
- Fully equipped kitchen
- Additional lounge area