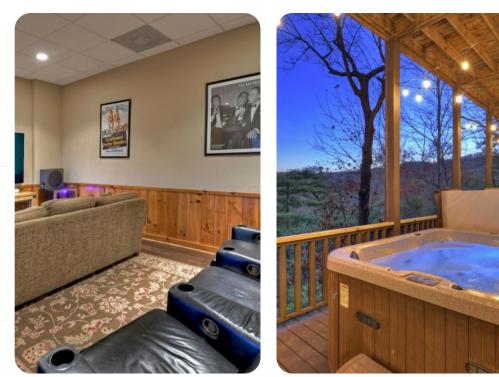

### Home entertainment

- Home theater with large TV and cinema-style seating
- Game area with pool table, foosball table, arcade machine and dartsboard
- Wet bar

### Outdoor area

- Wraparound deck
- Hot tub
- Lounge area with fireplace
- BBQ