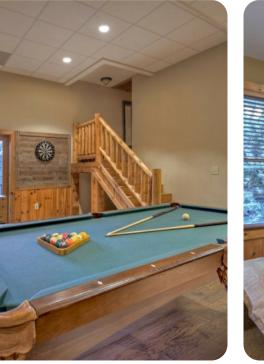

### Home entertainment

- Home theater with large TV and cinema-style seating
- Game area with pool table, foosball table, arcade machine and dartsboard
- Wet bar