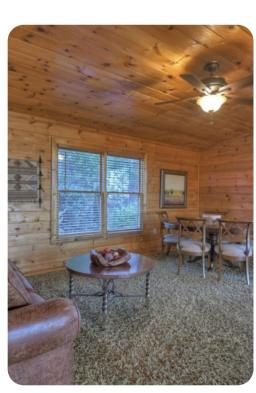

## Living area

- Open-plan living area
- Tastefully furnished living room with comfortable sofas, fireplace and TV
- Dining table and chairs
- Fully equipped kitchen
- Additional lounge area