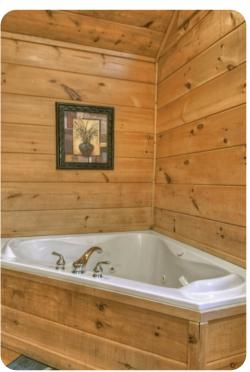

O Blue Ridge

# Blue Ridge 22







## **Key Features**

- 3 bedrooms
- 3 bathrooms
- Sleeps 8
- Hot tub

#### **Bedrooms**

- Bedroom 1 Queen-size bed
- Bedroom 2 King-size bed
- Bedroom 3 Queen-size bed
- Loft Twin bed
- Rec Room Sofa bed

## Living area

- Open-plan living area
- Tastefully furnished living room with comfortable sofa and TV
- Dining table and chairs
- Fully equipped kitchen
- Breakfast bar with seating
- Loft with lounge area

#### Home entertainment

• Rec room with sofa, TV and pool table

### Outdoor area

- Hot tub
- Lounge areas
- BBQ
- Alfresco dining









Blue Ridge 22 | Page 2 of 7

## General

- Bedding and towels provided
- Complimentary wifi
- 3 private parking spaces
- Pet friendly









Blue Ridge 22 | Page 3 of 7









Blue Ridge 22 | Page 4 of 7









Blue Ridge 22 | Page 5 of 7









Blue Ridge 22 | Page 6 of 7