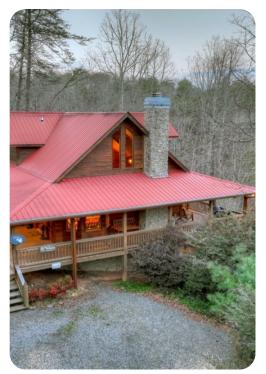

throoms
- Sleeps 8
- Hot tub

#### **Bedrooms**

- Bedroom 1 Queen-size bed
- Bedroom 2 King-size bed
- Bedroom 3 Queen-size bed
- Loft Twin bed
- Rec Room Sofa bed

## Living area

- Open-plan living area
- Tastefully furnished living room with comfortable sofa and TV
- Dining table and chairs
- Fully equipped kitchen
- Breakfast bar with seating
- Loft with lounge area

#### Home entertainment

• Rec room with sofa, TV and pool table

### Outdoor area

- Hot tub
- Lounge areas
- BBQ
- Alfresco dining









Blue Ridge 22 | Page 2 of 7

## General

- Bedding and towels provided
- Complimentary wifi
- 3 private parking spaces
- Pet friendly









Blue Ridge 22 | Page 3 of 7









Blue Ridge 22 | Page 4 of 7









Blue Ridge 22 | Page 5 of 7









Blue Ridge 22 | Page 6 of 7