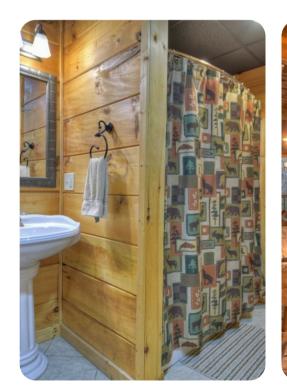

Ridge

# Blue Ridge 22







## **Key Features**

- 3 bedrooms
- 3 bathrooms
- Sleeps 8
- Hot tub

#### **Bedrooms**

- Bedroom 1 Queen-size bed
- Bedroom 2 King-size bed
- Bedroom 3 Queen-size bed
- Loft Twin bed
- Rec Room Sofa bed

## Living area

- Open-plan living area
- Tastefully furnished living room with comfortable sofa and TV
- Dining table and chairs
- Fully equipped kitchen
- Breakfast bar with seating
- Loft with lounge area

#### Home entertainment

• Rec room with sofa, TV and pool table

### Outdoor area

- Hot tub
- Lounge areas
- BBQ
- Alfresco dining









Blue Ridge 22 | Page 2 of 7

## General

- Bedding and towels provided
- Complimentary wifi
- 3 private parking spaces
- Pet friendly









Blue Ridge 22 | Page 3 of 7









Blue Ridge 22 | Page 4 of 7









Blue Ridge 22 | Page 5 of 7









Blue Ridge 22 | Page 6 of 7