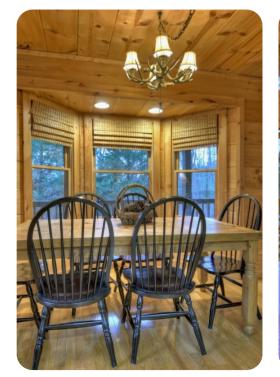

## Living area

- Open-plan living area
- Tastefully furnished living room with comfortable sofa and TV
- Dining table and chairs
- Fully equipped kitchen
- Breakfast bar with seating
- Loft with lounge area