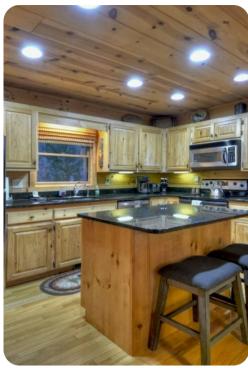

## Living area

- Open-plan living area
- Tastefully furnished living room with comfortable sofa and TV
- Dining table and chairs
- Fully equipped kitchen
- Breakfast bar with seating
- Loft with lounge area