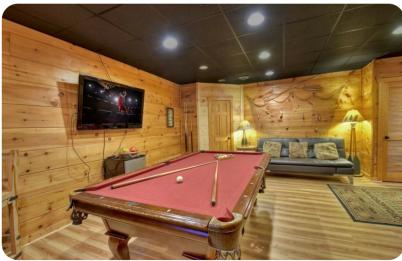

O Blue Ridge

# Blue Ridge 22







## **Key Features**

- 3 bedrooms
- 3 bathrooms
- Sleeps 8
- Hot tub

#### **Bedrooms**

- Bedroom 1 Queen-size bed
- Bedroom 2 King-size bed
- Bedroom 3 Queen-size bed
- Loft Twin bed
- Rec Room Sofa bed

## Living area

- Open-plan living area
- Tastefully furnished living room with comfortable sofa and TV
- Dining table and chairs
- Fully equipped kitchen
- Breakfast bar with seating
- Loft with lounge area

#### Home entertainment

• Rec room with sofa, TV and pool table

### Outdoor area

- Hot tub
- Lounge areas
- BBQ
- Alfresco dining









Blue Ridge 22 | Page 2 of 7

## General

- Bedding and towels provided
- Complimentary wifi
- 3 private parking spaces
- Pet friendly









Blue Ridge 22 | Page 3 of 7









Blue Ridge 22 | Page 4 of 7









Blue Ridge 22 | Page 5 o