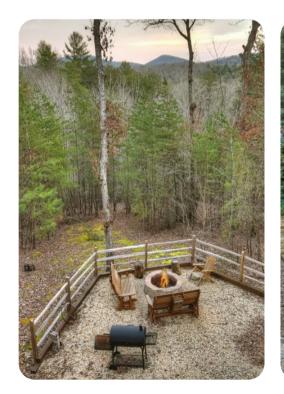

### Outdoor area

- Hot tub
- Lounge areas
- BBQ
- Alfresco dining

Blue Ridge 22 | Page 2 of 7