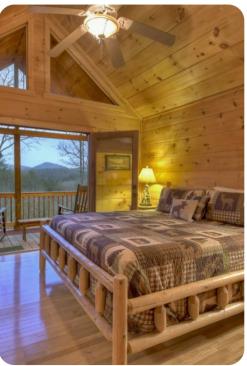

#### **Bedrooms**

- Bedroom 1 Queen-size bed
- Bedroom 2 King-size bed
- Bedroom 3 Queen-size bed
- Loft Twin bed
- Rec Room Sofa bed