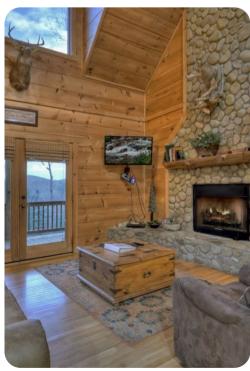

## Living area

- Open-plan living area
- Tastefully furnished living room with comfortable sofa and TV
- Dining table and chairs
- Fully equipped kitchen
- Breakfast bar with seating
- Loft with lounge area