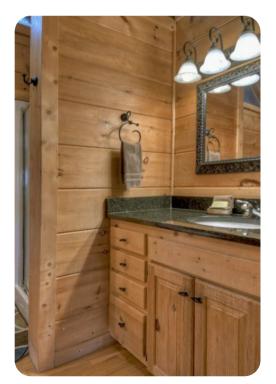

O Blue Ridge

# Blue Ridge 22







## **Key Features**

- 3 bedrooms
- 3 bathrooms
- Sleeps 8
- Hot tub

#### **Bedrooms**

- Bedroom 1 Queen-size bed
- Bedroom 2 King-size bed
- Bedroom 3 Queen-size bed
- Loft Twin bed
- Rec Room Sofa bed

## Living area

- Open-plan living area
- Tastefully furnished living room with comfortable sofa and TV
- Dining table and chairs
- Fully equipped kitchen
- Breakfast bar with seating
- Loft with lounge area

#### Home entertainment

• Rec room with sofa, TV and pool table

### Outdoor area

- Hot tub
- Lounge areas
- BBQ
- Alfresco dining









Blue Ridge 22 | Page 2 of 7

## General

- Bedding and towels provided
- Complimentary wifi
- 3 private parking spaces
- Pet friendly









Blue Ridge 22 | Page 3 of 7









Blue Ridge 22 | Page 4 of 7









Blue Ridge 22 | Page 5 of 7









Blue Ridge 22 | Page 6 of 7