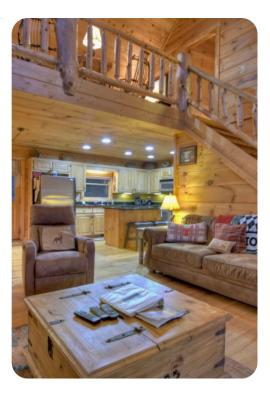

## Living area

- Open-plan living area
- Tastefully furnished living room with comfortable sofa and TV
- Dining table and chairs
- Fully equipped kitchen
- Breakfast bar with seating
- Loft with lounge area