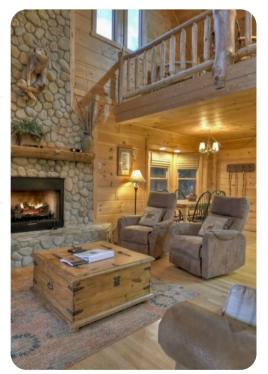

## Living area

- Open-plan living area
- Tastefully furnished living room with comfortable sofa and TV
- Dining table and chairs
- Fully equipped kitchen
- Breakfast bar with seating
- Loft with lounge area