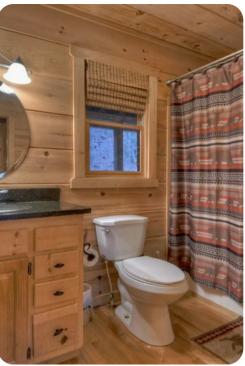

e Ridge

# Blue Ridge 22







## **Key Features**

- 3 bedrooms
- 3 bathrooms
- Sleeps 8
- Hot tub

#### **Bedrooms**

- Bedroom 1 Queen-size bed
- Bedroom 2 King-size bed
- Bedroom 3 Queen-size bed
- Loft Twin bed
- Rec Room Sofa bed

## Living area

- Open-plan living area
- Tastefully furnished living room with comfortable sofa and TV
- Dining table and chairs
- Fully equipped kitchen
- Breakfast bar with seating
- Loft with lounge area

#### Home entertainment

• Rec room with sofa, TV and pool table

### Outdoor area

- Hot tub
- Lounge areas
- BBQ
- Alfresco dining









Blue Ridge 22 | Page 2 of 7

## General

- Bedding and towels provided
- Complimentary wifi
- 3 private parking spaces
- Pet friendly









Blue Ridge 22 | Page 3 of 7









Blue Ridge 22 | Page 4 of 7









Blue Ridge 22 | Page 5 of 7









Blue Ridge 22 | Page 6 of 7