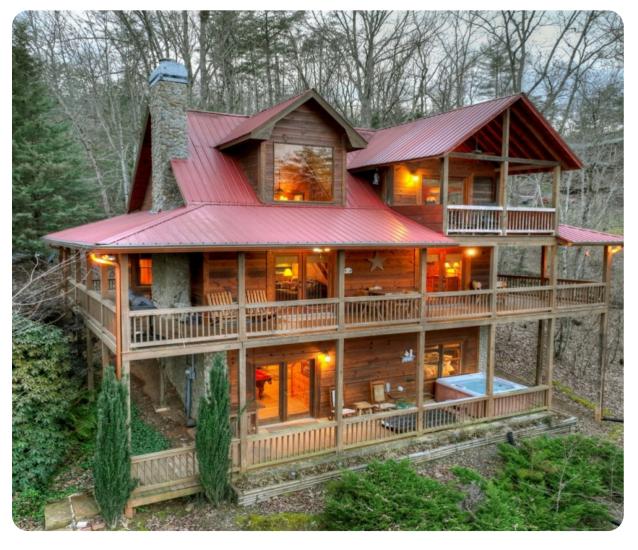

# Blue Ridge 22

## **Key Features**

- 3 bedrooms
- 3 bathrooms
- Sleeps 8
- Hot tub