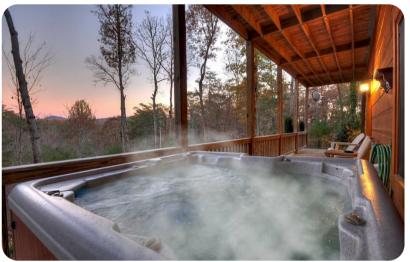

## **Key Features**

- 3 bedrooms
- 3 bathrooms
- Sleeps 8
- Hot tub

### Outdoor area

- Hot tub
- Lounge areas
- BBQ
- Alfresco dining

Blue Ridge 22 | Page 2 of 7