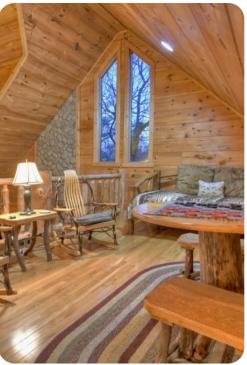

## Living area

- Open-plan living area
- Tastefully furnished living room with comfortable sofa and TV
- Dining table and chairs
- Fully equipped kitchen
- Breakfast bar with seating
- Loft with lounge area