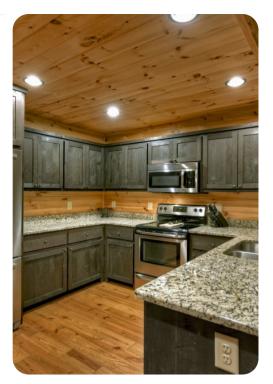

## Living area

- Open-plan living area
- Tastefully furnished living room with comfortable sofa and TV
- Dining table and chairs
- Fully equipped kitchen
- Breakfast bar with seating
- Media room with sofa, fireplace and TV
- Wet bar