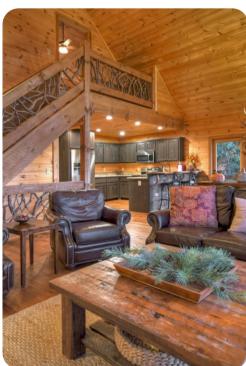

## Living area

- Open-plan living area
- Tastefully furnished living room with comfortable sofa and TV
- Dining table and chairs
- Fully equipped kitchen
- Breakfast bar with seating
- Media room with sofa, fireplace and TV
- Wet bar