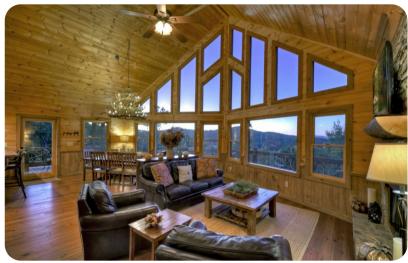

## Living area

- Open-plan living area
- Tastefully furnished living room with comfortable sofa and TV
- Dining table and chairs
- Fully equipped kitchen
- Breakfast bar with seating
- Media room with sofa, fireplace and TV
- Wet bar