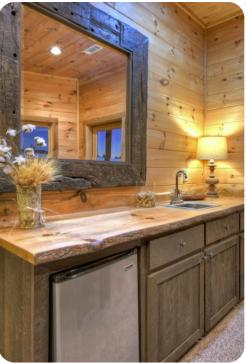

## Living area

- Open-plan living area
- Tastefully furnished living room with comfortable sofa and TV
- Dining table and chairs
- Fully equipped kitchen
- Breakfast bar with seating
- Media room with sofa, fireplace and TV
- Wet bar