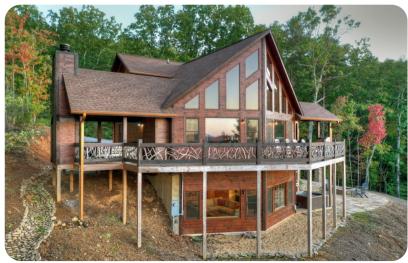

Blue Ridge

# Blue Ridge 16

שם 4 🖰 3 👯 8 🖶 2485 sq.ft







## **Key Features**

- 4 bedrooms
- 3 bathrooms
- Sleeps 8
- Hot tub

#### Bedrooms

- Bedroom 1 King-size bed
- Bedroom 2 Queen-size bed
- Bedroom 3 Queen-size bed
- Bedroom 4 Bunk bed (Twin/Twin)

## Living area

- Open-plan living area
- Tastefully furnished living room with comfortable sofa and TV
- Dining table and chairs
- Fully equipped kitchen
- Breakfast bar with seating
- Media room with sofa, fireplace and TV
- Wet bar

#### Outdoor area

- Hot tub
- Fireplace
- Lounge areas
- BBQ
- Alfresco dining









Blue Ridge 16 | Page 2 of 8

## General

- Bedding and towels provided
- Complimentary wifi
- Private parking









Blue Ridge 16 | Page 3 of 8









Blue Ridge 16 | Page 4 of 8









Blue Ridge 16 | Page 5 of 8









Blue Ridge 16 | Page 6 of 8









Blue Ri