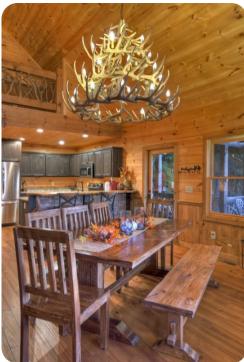

## Living area

- Open-plan living area
- Tastefully furnished living room with comfortable sofa and TV
- Dining table and chairs
- Fully equipped kitchen
- Breakfast bar with seating
- Media room with sofa, fireplace and TV
- Wet bar