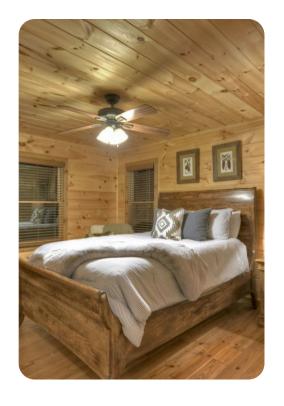

#### Bedrooms

- Bedroom 1 King-size bed
- Bedroom 2 Queen-size bed
- Bedroom 3 Queen-size bed
- Bedroom 4 Bunk bed (Twin/Twin)