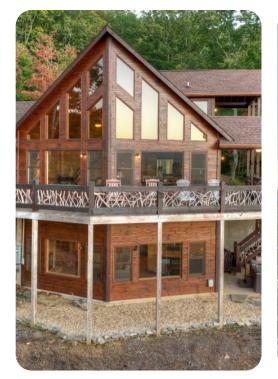

## Living area

- Open-plan living area
- Tastefully furnished living room with comfortable sofa and TV
- Dining table and chairs
- Fully equipped kitchen
- Breakfast bar with seating
- Media room with sofa, fireplace and TV
- Wet bar