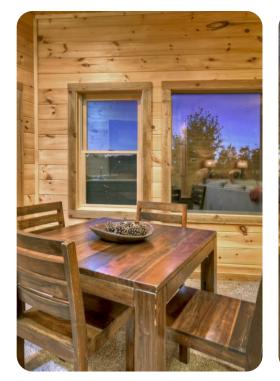

## Living area

- Open-plan living area
- Tastefully furnished living room with comfortable sofa and TV
- Dining table and chairs
- Fully equipped kitchen
- Breakfast bar with seating
- Media room with sofa, fireplace and TV
- Wet bar