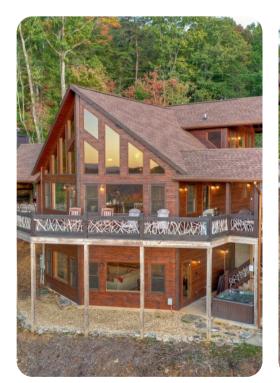

# Blue Ridge 16

שם 4 🖰 3 👯 8 🖶 2485 sq.ft

## **Key Features**

- 4 bedrooms
- 3 bathrooms
- Sleeps 8
- Hot tub

#### Outdoor area

- Hot tub
- Fireplace
- Lounge areas
- BBQ
- Alfresco dining

Blue Ridge 16 | Page 2 of 8