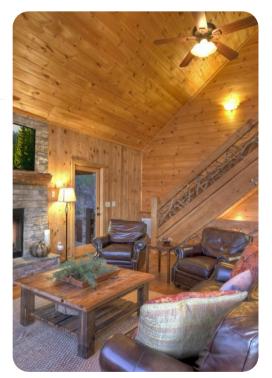

## Living area

- Open-plan living area
- Tastefully furnished living room with comfortable sofa and TV
- Dining table and chairs
- Fully equipped kitchen
- Breakfast bar with seating
- Media room with sofa, fireplace and TV
- Wet bar