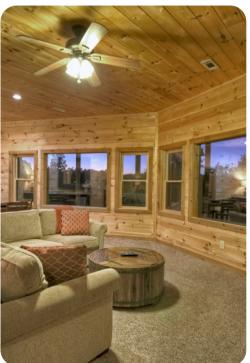

## Living area

- Open-plan living area
- Tastefully furnished living room with comfortable sofa and TV
- Dining table and chairs
- Fully equipped kitchen
- Breakfast bar with seating
- Media room with sofa, fireplace and TV
- Wet bar