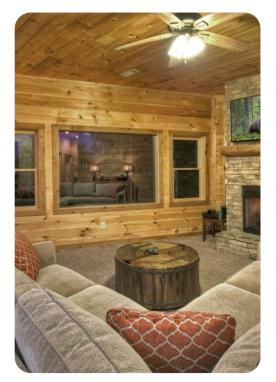

## Living area

- Open-plan living area
- Tastefully furnished living room with comfortable sofa and TV
- Dining table and chairs
- Fully equipped kitchen
- Breakfast bar with seating
- Media room with sofa, fireplace and TV
- Wet bar