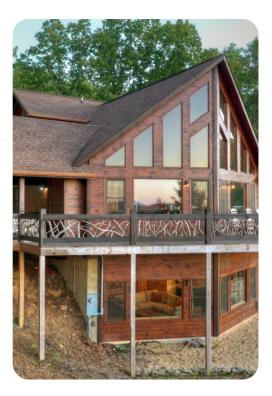

Blue Ridge

# Blue Ridge 16

שם 4 🖰 3 👯 8 🖶 2485 sq.ft







## **Key Features**

- 4 bedrooms
- 3 bathrooms
- Sleeps 8
- Hot tub

#### Bedrooms

- Bedroom 1 King-size bed
- Bedroom 2 Queen-size bed
- Bedroom 3 Queen-size bed
- Bedroom 4 Bunk bed (Twin/Twin)

## Living area

- Open-plan living area
- Tastefully furnished living room with comfortable sofa and TV
- Dining table and chairs
- Fully equipped kitchen
- Breakfast bar with seating
- Media room with sofa, fireplace and TV
- Wet bar

#### Outdoor area

- Hot tub
- Fireplace
- Lounge areas
- BBQ
- Alfresco dining









Blue Ridge 16 | Page 2 of 8

## General

- Bedding and towels provided
- Complimentary wifi
- Private parking









Blue Ridge 16 | Page 3 of 8









Blue Ridge 16 | Page 4 of 8









Blue Ridge 16 | Page 5 of 8









Blue Ridge 16 | Page 6 of 8









Blue Ridge 16 | Page 7 of 8