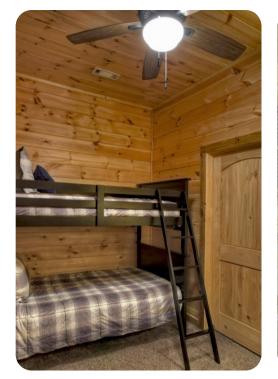

#### Bedrooms

- Bedroom 1 King-size bed
- Bedroom 2 Queen-size bed
- Bedroom 3 Queen-size bed
- Bedroom 4 Bunk bed (Twin/Twin)