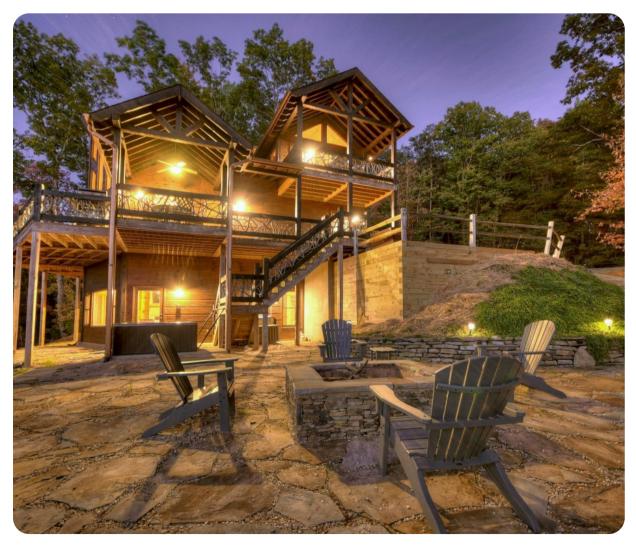

#### Outdoor area

- Hot tub
- Fireplace
- Lounge areas
- BBQ
- Alfresco dining

Blue Ridge 16 | Page 2 of 8