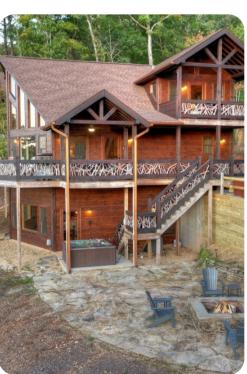

# Blue Ridge 16

שם 4 🖰 3 👯 8 🖶 2485 sq.ft

## **Key Features**

- 4 bedrooms
- 3 bathrooms
- Sleeps 8
- Hot tub

#### Outdoor area

- Hot tub
- Fireplace
- Lounge areas
- BBQ
- Alfresco dining

Blue Ridge 16 | Page 2 of 8